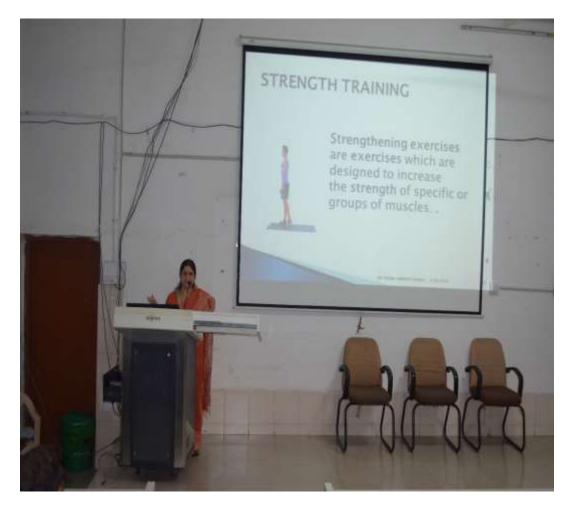

## **PHOTOS**

#### **REPORT**

- A lecture was planned for all the female faculties, PG students and interns of GDCHA on the Importance of Fitness and Ergonomics in Dentistry.
- Dr. Yagna Shukla, the Principal of Government Physiotherapy College was invited as a Guest Speaker for the lecture.
- She is also the President of the Gujarat state council of Physiotherapy.
- The session began with her introduction and her warm welcome with a sapling by Dr. Rupal Shah, the Head of Dept. Of Prosthodontics.
- She was then invited to conduct the program.
- She delivered a very enlightening lecture on overall fitness as well as on how ergonomics affects the daily life of all, especially dentists.
- The lecture was attended by all the female faculties, interns and PGs.
- After her lecture, she was felicitated with a certificate and a memento by Respected Dean Sir.