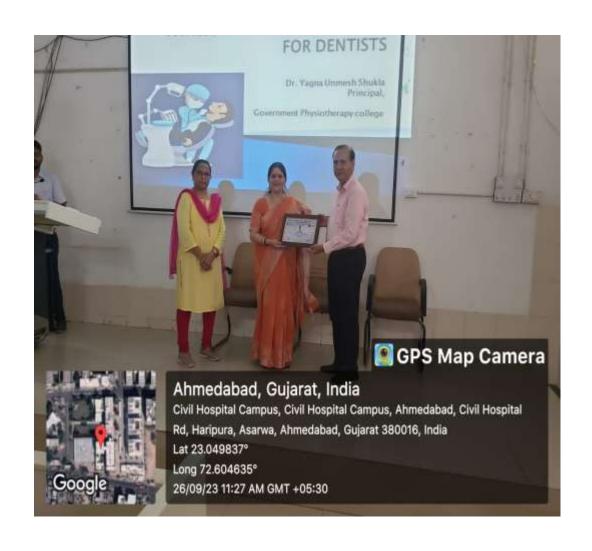

## **FELICITATION**

#### **REPORT**

- A lecture was planned for all the female faculties, PG students and interns of GDCHA on the Importance of Fitness and Ergonomics in Dentistry.
- Dr. Yagna Shukla, the Principal of Government Physiotherapy College was invited as a Guest Speaker for the lecture.
- She is also the President of the Gujarat state council of Physiotherapy.
- The session began with her introduction and her warm welcome with a sapling by Dr. Rupal Shah, the Head of Dept. Of Prosthodontics.
- She was then invited to conduct the program.
- She delivered a very enlightening lecture on overall fitness as well as on how ergonomics affects the daily life of all, especially dentists.
- The lecture was attended by all the female faculties, interns and PGs.
- After her lecture, she was felicitated with a certificate and a memento by Respected Dean Sir.