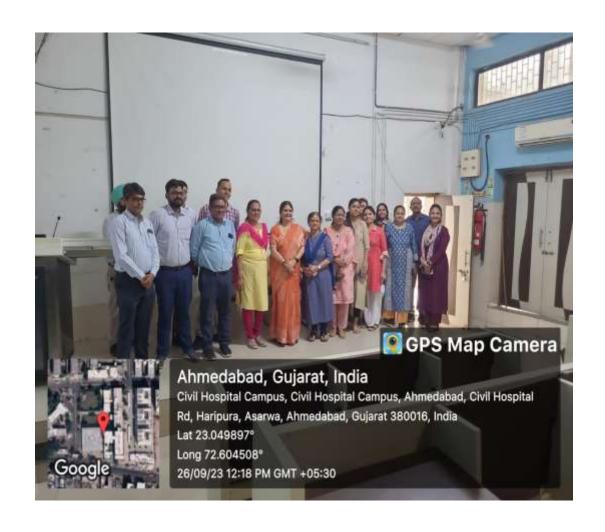

### **GEO TAG PICTURES**

## **GEO TAG PICTURES**

#### **REPORT**

- A lecture was planned for all the female faculties, PG students and interns of GDCHA on the Importance of Fitness and Ergonomics in Dentistry.
- Dr. Yagna Shukla, the Principal of Government Physiotherapy College was invited as a Guest Speaker for the lecture.
- She is also the President of the Gujarat state council of Physiotherapy.
- The session began with her introduction and her warm welcome with a sapling by Dr. Rupal Shah, the Head of Dept. Of Prosthodontics.
- She was then invited to conduct the program.
- She delivered a very enlightening lecture on overall fitness as well as on how ergonomics affects the daily life of all, especially dentists.
- The lecture was attended by all the female faculties, interns and PGs.
- After her lecture, she was felicitated with a certificate and a memento by Respected Dean Sir.