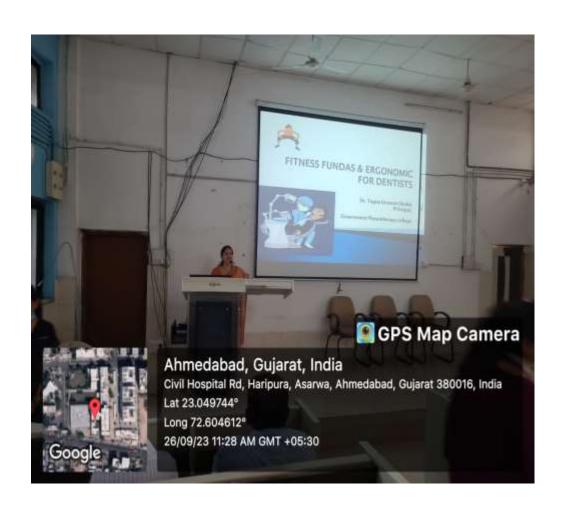

edabad Gujarat, India, 180016 Email-id - gdchahmd@gmail.com Tel: +91-7922682060

Ref: 82

Date: 21/09/2023

Government Dental College and Hospital, Ahmedabad -16 Date-

#### CIRCULAR

A Lecture has been organized for all the Female Faculties, PG Students and Interns on the "Importance of Ergonomics in Dentistry" to prevent and treat the ergonomic hazards in dentists.

All are requested to attend the program as per the following details-

Venue-Lecture hall no.2 Date-26/09/2023, Tuesday Time-11:30 am-12:30 pm Guest Speaker- Dr. Yagna Shukla

Principal, Govt. Physiotherapy College, Ahmedabad Member, Gujarat State Physiotherapy Council

IQAC coordinator GDCH, Ahmedabad

GDCH, Ahmedabad

Copy to-

1. All Departments

2. Student Section



### **GEO TAG PICTURES**





## **GEO TAG PICTURES**





## **PHOTOS**





## **FELICITATION**





## LIST OF ATTENDEES







#### GOVERNMENT DENTAL COLLEGE AND HOSPITAL, AHMEDABAD

Date: 26/09/2023 (FACULTY)

mportance of Ergonomics in Dentistry

|            | importance o       | f Ergonomics in De