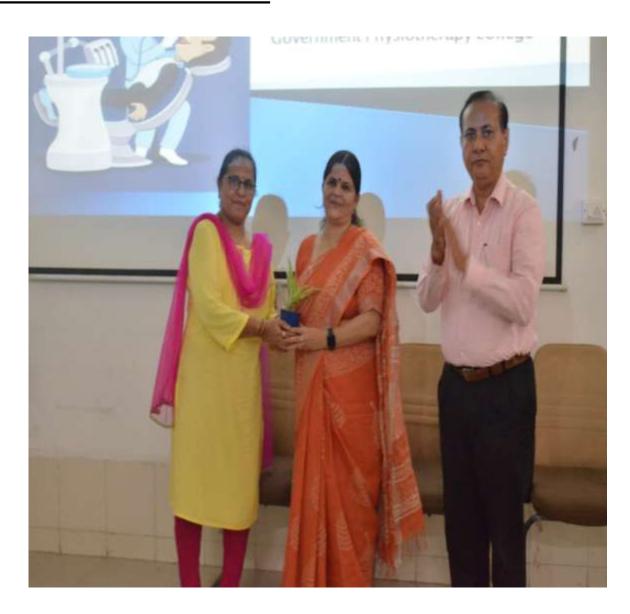

#### **REPORT**

- A lecture was planned for all the female faculties, PG students and interns of GDCHA on the Importance of Fitness and Ergonomics in Dentistry.
- Dr. Yagna Shukla, the Principal of Government Physiotherapy College was invited as a Guest Speaker for the lecture.
- She is also the President of the Gujarat state council of Physiotherapy.
- The session began with her introduction and her warm welcome with a sapling by Dr. Rupal Shah, the Head of Dept. Of Prosthodontics.
- She was then invited to conduct the program.
- She delivered a very enlightening lecture on overall fitness as well as on how ergonomics affects the daily life of all, especially dentists.
- The lecture was attended by all the female faculties, interns and PGs.
- After her lecture, she was felicitated with a certificate and a memento by Respected Dean Sir.

## **FELICITATION**