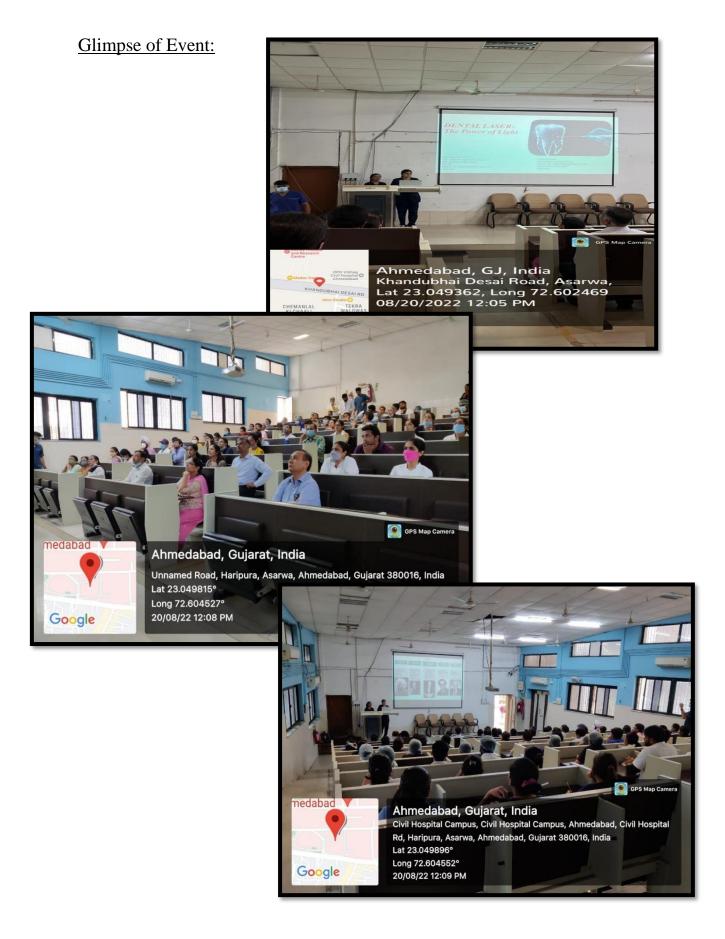

## **Interdepartmental Seminar**

Department of Periodontology, Government Dental College & Hospital, Ahmedabad has conducted Interdepartmental Seminar as per the part of Academic calendar for the year 2022-2023 on 20<sup>th</sup> August 2022 on the topic "DENTAL LASER: THE POWER OF LIGHT", chaired by Dr Neeta Bhavsar Professor and head and Dr Mahesh Chavda Professor, Department of Periodontology, presented by Dr Shilpa Sudhakaran and Dr Pooja <u>Viradiya PG part II students.</u>