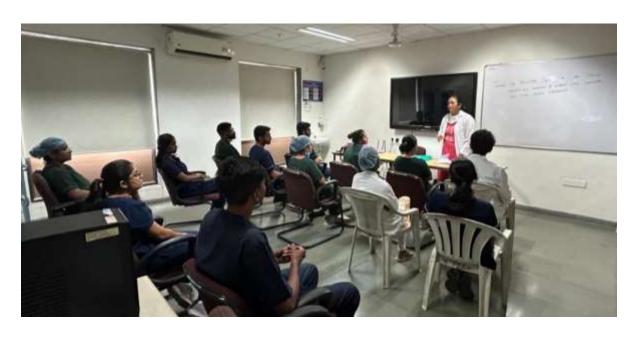

With volunteer support from the 2 faculty, 7 postgraduate students, and 6 interns of Government Dental College and Hospital, Ahmedabad, 91 swimmer athletes and 6 coaches/parents underwent oral health examinations. The entire event was highly supported by Dr.Rupal Shah, Dean, GDCh Ahmedabad. This was done under the support coordination of the Head of the Department of Pedodontia, Dr. Shantanu Choudhari, and Fellow of Sports Dentistry, Dr. Kunjal Patel (Faculty of Pedodontia), and Dr. Sanket Shroff from ISAD. The volunteers also provided oral health education and explained preventive methods to the swimmers. Training for the volunteers was conducted in the Department of Pedodontia on the 27th of June, 2024.

### Respected madam,

I hereby inform you that the following faculty ,pg students and interns have attended the training and volunteered for the oral health screening and education program for the gujarat state subjunior auatics championship, conducted by iasd, an iniative by gdch, ahmedabad ,on the 29 and 30 of june\_,2024 saturday and sunday respectively.

FOLLOWING MEMBERS ATTENDED TRAINING ON 27/06/2024 FOR VOLUNTEERS SUPPORT FOR ORAL HEALTH SCREENING AND EDUCATION AT

GUJARAT..STATE SUBJUNIOR AND JUNIOR AQUATICS CHAMPJONSHIP ON 29 & 30 JUNE AT AHMEDABAD