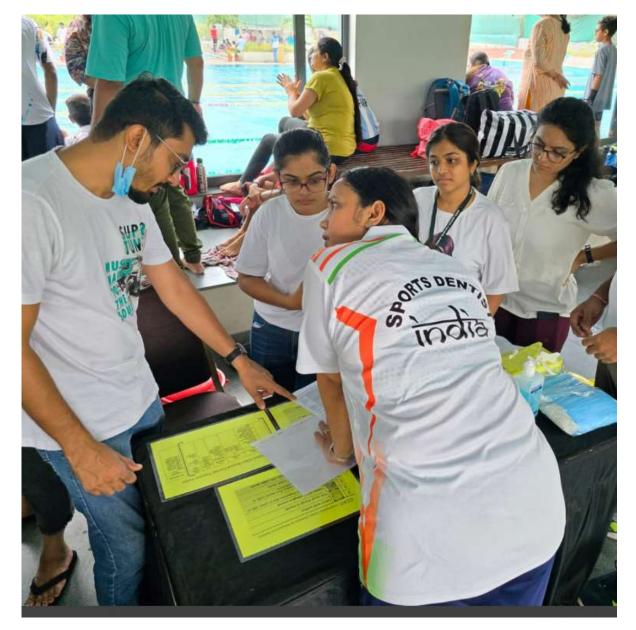

An oral health screening and education programme for the Gujarat State Sub-Junior and Junior Aquatic Championship in Ahmedabad was successfully conducted by the Indian Association of Sports Dentistry (IASD) and initiated by the Indian Dental Association (IDA) (HO). This event was highly supported by the Government Dental College and Hospital (GDCH), Ahmedabad, on the 29th and 30th of June at the Savy Swaraj Sports Complex by the Ahmedabad District Swimmer Association.

With volunteer support from the 2 faculty, 7 postgraduate students, and 6 interns of Government Dental College and Hospital, Ahmedabad, 91 swimmer athletes and 6 coaches/parents underwent oral health examinations. The entire event was highly supported by Dr.Rupal Shah, Dean, GDCh Ahmedabad. This was done under the support coordination of the Head of the Department of Pedodontia, Dr. Shantanu Choudhari, and Fellow of Sports Dentistry, Dr. Kunjal Patel (Faculty of Pedodontia), and Dr. Sanket Shroff from ISAD. The volunteers also provided oral health education and explained preventive methods to the swimmers. Training for the volunteers was conducted in the Department of Pedodontia on the 27th of June, 2024.