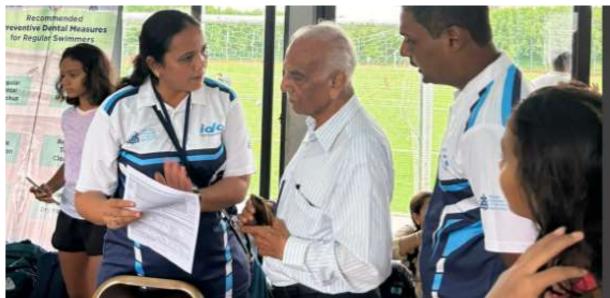

An oral health screening and education programme for the Gujarat State Sub-Junior and Junior Aquatic Championship in Ahmedabad was successfully conducted by the Indian Association of Sports Dentistry (IASD) and initiated by the Indian Dental Association (IDA) (HO). This event was highly supported by the Government Dental College and Hospital (GDCH), Ahmedabad, on the 29th and 30th of June at the Savy Swaraj Sports Complex by the Ahmedabad District Swimmer Association.

With volunteer support from the 2 faculty, 7 postgraduate students, and 6 interns of Government Dental College and Hospital, Ahmedabad, 91 swimmer athletes and 6 coaches/parents underwent oral health examinations. The entire event was highly supported by Dr.Rupal Shah, Dean, GDCh Ahmedabad. This was done under the support coordination of the Head of the Department of Pedodontia, Dr. Shantanu Choudhari, and Fellow of Sports Dentistry, Dr. Kunjal Patel (Faculty of Pedodontia), and Dr. Sanket Shroff from ISAD. The volunteers also provided oral health education and explained preventive methods to the swimmers. Training for the volunteers was conducted in the Department of Pedodontia on the 27th of June, 2024.