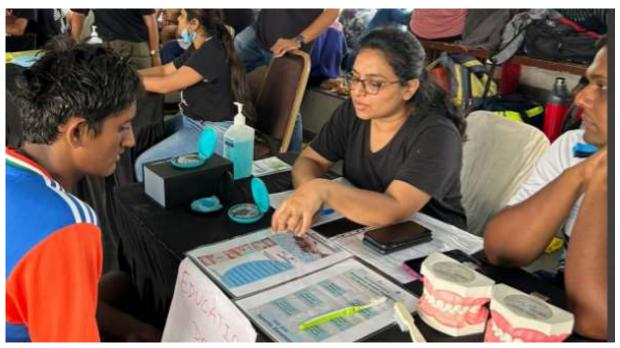

An oral health screening and education programme for the Gujarat State Sub-Junior and Junior Aquatic Championship in Ahmedabad was successfully conducted by the Indian Association of Sports Dentistry (IASD) and initiated by the Indian Dental Association (IDA) (HO). This event was highly supported by the Government Dental College and Hospital (GDCH), Ahmedabad, on the 29th and 30th of June at the Savy Swaraj Sports Complex by the Ahmedabad District Swimmer Association.

With volunteer support from the 2 faculty, 7 postgraduate students, and 6 interns of Government Dental College and Hospital, Ahmedabad, 91 swimmer athletes and 6 coaches/parents underwent oral health examinations. The entire event was highly supported by Dr.Rupal Shah, Dean, GDCh Ahmedabad. This was done under the support coordination of the Head of the Department of Pedodontia, Dr. Shantanu Choudhari, and Fellow of Sports Dentistry, Dr. Kunjal Patel (Faculty of Pedodontia), and Dr. Sanket Shroff from ISAD. The volunteers also provided oral health education and explained preventive methods to the swimmers. Training for the volunteers was conducted in the Department of Pedodontia on the 27th of June, 2024.