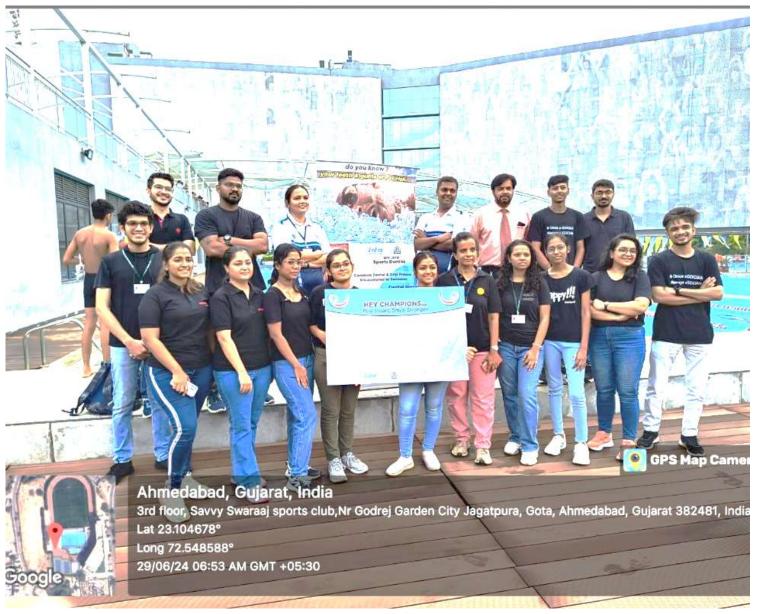

An oral health screening and education programme for the Gujarat State Sub-Junior and Junior Aquatic Championship in Ahmedabad was successfully conducted by the Indian Association of Sports Dentistry (IASD) and initiated by the Indian Dental Association (IDA) (HO). This event was highly supported by the Government Dental College and Hospital (GDCH), Ahmedabad, on the 29th and 30th of June at the Savy Swaraj Sports Complex by the Ahmedabad District Swimmer Association.

With volunteer support from the 2 faculty, 7 postgraduate students, and 6 interns of Government Dental College and Hospital, Ahmedabad, 91 swimmer athletes and 6 coaches/parents underwent oral health examinations. The entire event was highly supported by Dr.Rupal Shah, Dean, GDCh Ahmedabad. This was done under the support coordination of the Head of the Department of Pedodontia, Dr. Shantanu Choudhari, and Fellow of Sports Dentistry, Dr. Kunjal Patel (Faculty of Pedodontia), and Dr. Sanket Shroff from ISAD. The volunteers also provided oral health education and explained preventive methods to the swimmers. Training for the volunteers was conducted in the Department of Pedodontia on the 27th of June, 2024.

The event, conducted & guided by the IASD (Director Dr.Reena kumar, Registrar Dr.Atul Surve) and initiated by the IDA (HO) (President Dr.Raveendranath M, Hon.Sec.General Dr.Ashok Dhoble) received the support of 15 volunteers from the faculty, postgraduate students, and interns of GDCH, Ahmedabad. Certificates of acknowledgment from the Dean of GDCH, Ahmedabad, and appreciation certificates for the volunteers were delivered by ISAD & IDA (HO).