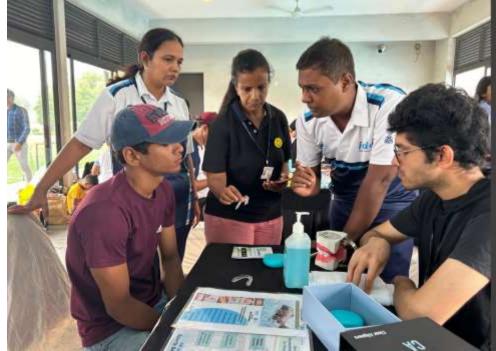

An oral health screening and education programme for the Gujarat State Sub-Junior and Junior Aquatic Championship in Ahmedabad was successfully conducted by the Indian Association of Sports Dentistry (IASD) and initiated by the Indian Dental Association (IDA) (HO). This event was highly supported by the Government Dental College and Hospital (GDCH), Ahmedabad, on the 29th and 30th of June at the Savy Swaraj Sports Complex by the Ahmedabad District Swimmer Association.

With volunteer support from the 2 faculty, 7 postgraduate students, and 6 interns of Government Dental College and Hospital, Ahmedabad, 91 swimmer athletes and 6 coaches/parents underwent oral health examinations. The entire event was highly supported by Dr.Rupal Shah, Dean, GDCh Ahmedabad. This was done under the support coordination of the Head of the Department of Pedodontia, Dr. Shantanu Choudhari, and Fellow of Sports Dentistry, Dr. Kunjal Patel (Faculty of Pedodontia), and Dr. Sanket Shroff from ISAD. The volunteers also provided oral health education and explained preventive methods to the swimmers. Training for the volunteers was conducted in the Department of Pedodontia on the 27th of June, 2024.