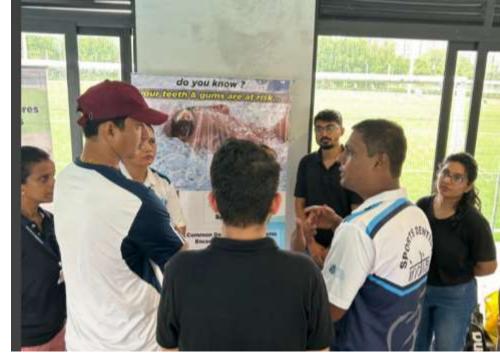

An oral health screening and education programme for the Gujarat State Sub-Junior and Junior Aquatic Championship in Ahmedabad was successfully conducted by the Indian Association of Sports Dentistry (IASD) and initiated by the Indian Dental Association (IDA) (HO). This event was highly supported by the Government Dental College and Hospital (GDCH), Ahmedabad, on the 29th and 30th of June at the Savy Swaraj Sports Complex by the Ahmedabad District Swimmer Association.

With volunteer support from the 2 faculty, 7 postgraduate students, and 6 interns of Government Dental College and Hospital, Ahmedabad, 91 swimmer athletes and 6 coaches/parents underwent oral health examinations. The entire event was highly supported by Dr.Rupal Shah, Dean, GDCh Ahmedabad. This was done under the support coordination of the Head of the Department of Pedodontia, Dr. Shantanu Choudhari, and Fellow of Sports Dentistry, Dr. Kunjal Patel (Faculty of Pedodontia), and Dr. Sanket Shroff from ISAD. The volunteers also provided oral health education and explained preventive methods to the swimmers. Training for the volunteers was conducted in the Department of Pedodontia on the 27th of June, 2024.