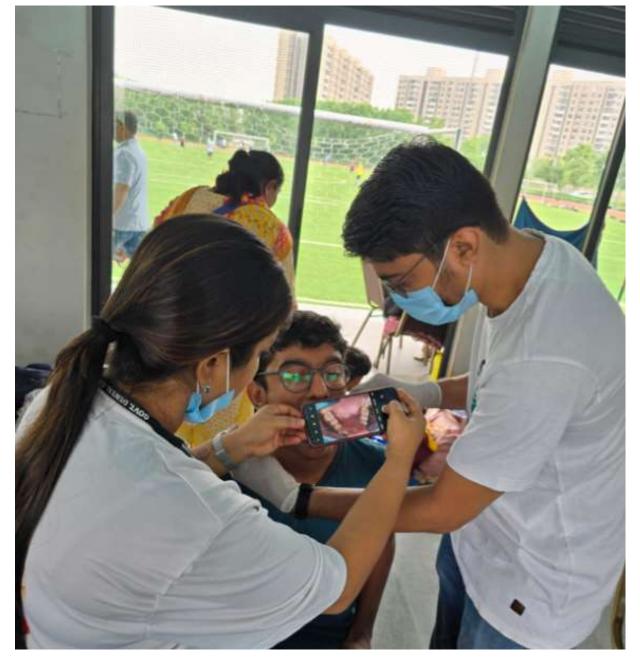

An oral health screening and education programme for the Gujarat State Sub-Junior and Junior Aquatic Championship in Ahmedabad was successfully conducted by the Indian Association of Sports Dentistry (IASD) and initiated by the Indian Dental Association (IDA) (HO). This event was highly supported by the Government Dental College and Hospital (GDCH), Ahmedabad, on the 29th and 30th of June at the Savy Swaraj Sports Complex by the Ahmedabad District Swimmer Association.

With volunteer support from the 2 faculty, 7 postgraduate students, and 6 interns of Government Dental College and Hospital, Ahmedabad, 91 swimmer athletes and 6 coaches/parents underwent oral health examinations. The entire event was highly supported by Dr.Rupal Shah, Dean, GDCh Ahmedabad. This was done under the support coordination of the Head of the Department of Pedodontia, Dr. Shantanu Choudhari, and Fellow of Sports Dentistry, Dr. Kunjal Patel (Faculty of Pedodontia), and Dr. Sanket Shroff from ISAD. The volunteers also provided oral health education and explained preventive methods to the swimmers. Training for the volunteers was conducted in the Department of Pedodontia on the 27th of June, 2024.