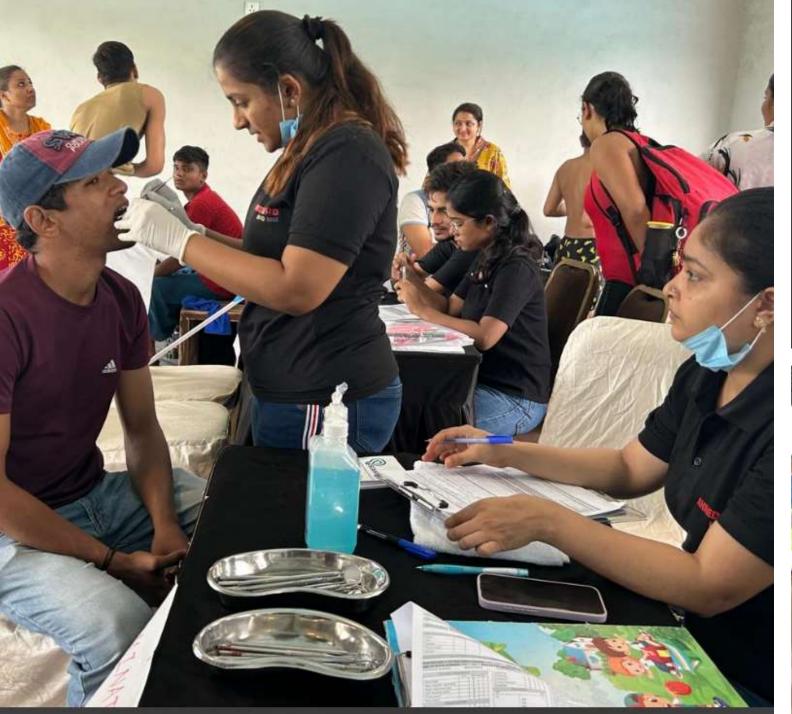

An oral health screening and education programme for the Gujarat State Sub-Junior and Junior Aquatic Championship in Ahmedabad was successfully conducted by the Indian Association of Sports Dentistry (IASD) and initiated by the Indian Dental Association (IDA) (HO). This event was highly supported by the Government Dental College and Hospital (GDCH), Ahmedabad, on the 29th and 30th of June at the Savy Swaraj Sports Complex by the Ahmedabad District Swimmer Association.

With volunteer support from the 2 faculty, 7 postgraduate students, and 6 interns of Government Dental College and Hospital, Ahmedabad, 91 swimmer athletes and 6 coaches/parents underwent oral health examinations. The entire event was highly supported by Dr.Rupal Shah, Dean, GDCh Ahmedabad. This was done under the support coordination of the Head of the Department of Pedodontia, Dr. Shantanu Choudhari, and Fellow of Sports Dentistry, Dr. Kunjal Patel (Faculty of Pedodontia), and Dr. Sanket Shroff from ISAD. The volunteers also provided oral health education and explained preventive methods to the swimmers. Training for the volunteers was conducted in the Department of Pedodontia on the 27th of June, 2024.