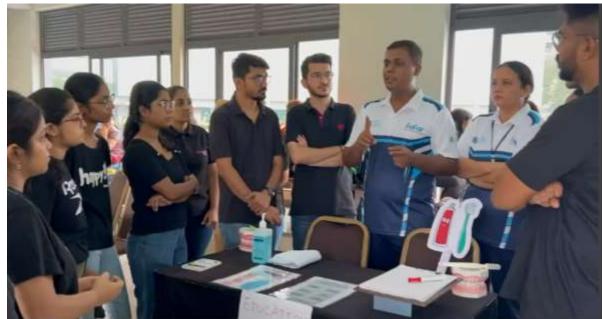

With volunteer support from the 2 faculty, 7 postgraduate students, and 6 interns of Government Dental College and Hospital, Ahmedabad, 91 swimmer athletes and 6 coaches/parents underwent oral health examinations. The entire event was highly supported by Dr.Rupal Shah, Dean, GDCh Ahmedabad. This was done under the support coordination of the Head of the Department of Pedodontia, Dr. Shantanu Choudhari, and Fellow of Sports Dentistry, Dr. Kunjal Patel (Faculty of Pedodontia), and Dr. Sanket Shroff from ISAD. The volunteers also provided oral health education and explained preventive methods to the swimmers. Training for the volunteers was conducted in the Department of Pedodontia on the 27th of June, 2024.

The event, conducted & guided by the IASD (Director Dr.Reena kumar, Registrar Dr.Atul Surve) and initiated by the IDA (HO) (President Dr.Raveendranath M, Hon.Sec.General Dr.Ashok Dhoble) received the support of 15 volunteers from the faculty, postgraduate students, and interns of GDCH, Ahmedabad. Certificates of acknowledgment from the Dean of GDCH, Ahmedabad, and appreciation certificates for the volunteers were delivered by ISAD & IDA (HO).