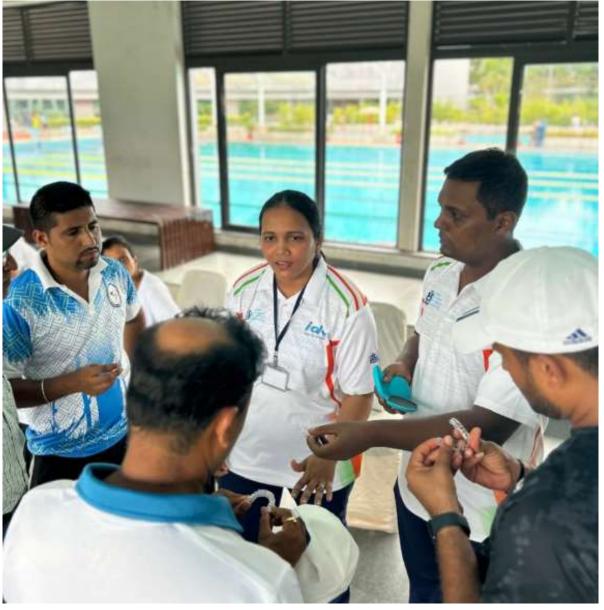

An oral health screening and education programme for the Gujarat State Sub-Junior and Junior Aquatic Championship in Ahmedabad was successfully conducted by the Indian Association of Sports Dentistry (IASD) and initiated by the Indian Dental Association (IDA) (HO). This event was highly supported by the Government Dental College and Hospital (GDCH), Ahmedabad, on the 29th and 30th of June at the Savy Swaraj Sports Complex by the Ahmedabad District Swimmer Association.

With volunteer support from the 2 faculty, 7 postgraduate students, and 6 interns of Government Dental College and Hospital, Ahmedabad, 91 swimmer athletes and 6 coaches/parents underwent oral health examinations. The entire event was highly supported by Dr.Rupal Shah, Dean, GDCh Ahmedabad. This was done under the support coordination of the Head of the Department of Pedodontia, Dr. Shantanu Choudhari, and Fellow of Sports Dentistry, Dr. Kunjal Patel (Faculty of Pedodontia), and Dr. Sanket Shroff from ISAD. The volunteers also provided oral health education and explained preventive methods to the swimmers. Training for the volunteers was conducted in the Department of Pedodontia on the 27th of June, 2024.