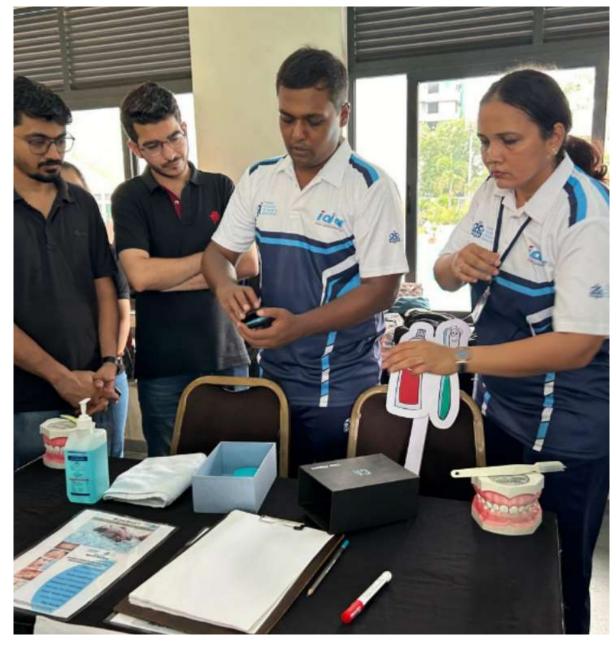

With volunteer support from the 2 faculty, 7 postgraduate students, and 6 interns of Government Dental College and Hospital, Ahmedabad, 91 swimmer athletes and 6 coaches/parents underwent oral health examinations. The entire event was highly supported by Dr.Rupal Shah, Dean, GDCh Ahmedabad. This was done under the support coordination of the Head of the Department of Pedodontia, Dr. Shantanu Choudhari, and Fellow of Sports Dentistry, Dr. Kunjal Patel (Faculty of Pedodontia), and Dr. Sanket Shroff from ISAD. The volunteers also provided oral health education and explained preventive methods to the swimmers. Training for the volunteers was conducted in the Department of Pedodontia on the 27th of June, 2024.

The event, conducted & guided by the IASD (Director Dr.Reena kumar, Registrar Dr.Atul Surve) and initiated by the IDA (HO) (President Dr.Raveendranath M, Hon.Sec.General Dr.Ashok Dhoble) received the support of 15 volunteers from the faculty, postgraduate students, and interns of GDCH, Ahmedabad. Certificates of acknowledgment from the Dean of GDCH, Ahmedabad, and appreciation certificates for the volunteers were delivered by ISAD & IDA (HO).