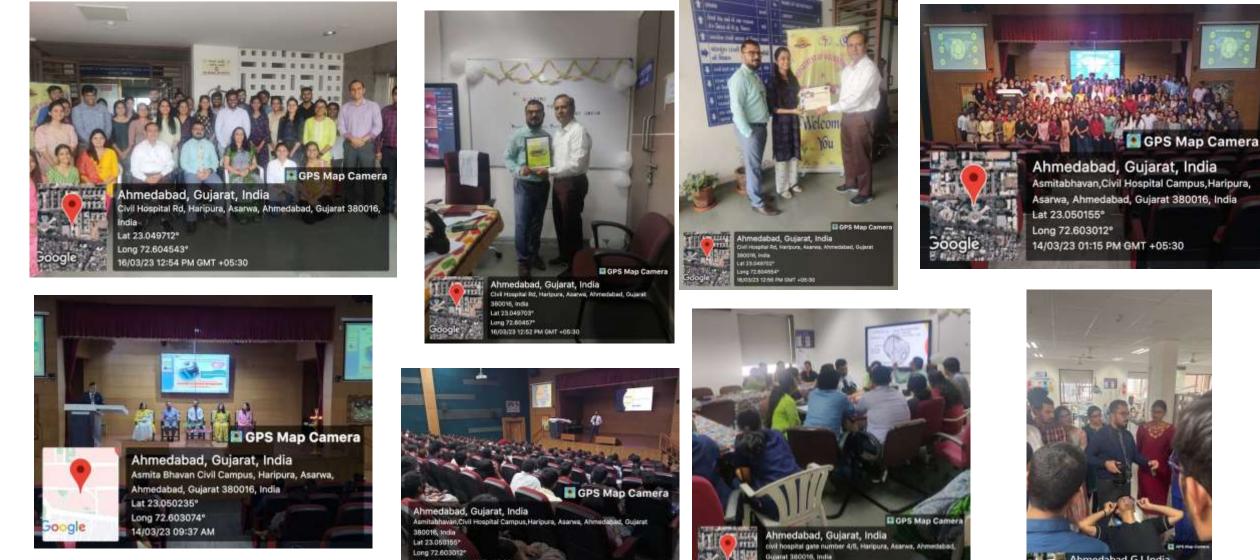

#### NUANCES IN DENTAL PHOTOGRAPHY- BY DR. MAYUR DAVDA

A Value-Added CDE course on "Nuances in Dental Photography" was conducted by Department of Orthodontics G.D.C.H.A on 14<sup>th</sup>,15<sup>th</sup> and 16<sup>th</sup> March 2023. Dr. Mayur Davda (BDS) mentored the lecture and workshop.

120+ participants including from GDCHA and various other colleges attended and benefited from his lectures from 9:30 AM onwards which continued till 6 PM at Asmita Bhavan, Civil Hospital campus.

Hands on course conducted on 2<sup>nd</sup> and 3<sup>rd</sup> day was attended by 20 participants each day. Theoretically as well as practically participants were shown to capture various intra oral and extra oral photographs. Various components of camera, their settings, techniques were taught. Participants were made to take photographs both on dental chairs and on regular chairs. Do's and Don'ts and questionnaire exams were taken and discussed. The queries of participants were solved. Editing part was taught as per time permitted.

## GEOTAGGED PHOTOS

Let 23.049756\* Long 72.60431\*

16/03/23 10:51 AM GMT +05:30

14/03/23 10:11 AM GMT +05:30

Ahmedabad, GJ, India Khandubai Desa Road, Asarwa Ahmedabad, 380016, GJ, India Lut 23 049338, Long 72 605188 03115/2023 03:55 PM GMT-05 30 Note : Captured by GFS Map Camera