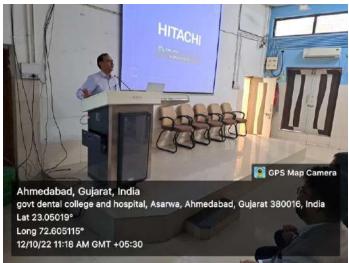

Orientation began with a video representation showcasing the entire college and hospital. The students then addressed by the Dean of the Institution Dr Girish Parmar. He congratulated students for seeking admission in one of the most reputed NABH accredited colleges. He instructed students to be disciplined and abide by the rules and regulations of institute.