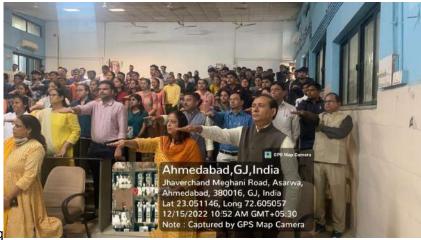

Students were thereafter welcomed with the flowers and each student was given a college handbook and an antiraging affidavit to be signed.

This was followed by white coat ceremony in which the students were made to take an 'Hippocrates oath' which emphasizes on the Code of Ethics and Conduct which is to be honoured as they enter into dental profession.