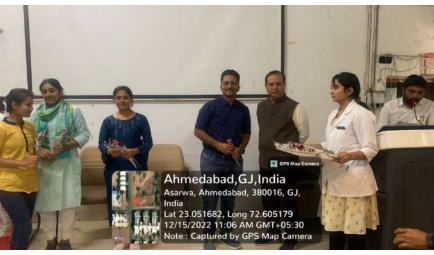

### ORIENTATION PROGRAMME FOR FIRST YEAR (2022-23)BDS STUDENTS

This is to inform of all the teachers, non-teaching staffs and First year BDS students that an Orientation Programme for First year BDS students will be conducted on 15<sup>th</sup> December 2022 in our institute. All are hereby informed to attend the same on time.

Venue: Lecture Hall 1

Time:9:00am Schedule

| FIRS                                                   | Γ YEAR B.D.S ORIENTATION SCHEDULE          |
|--------------------------------------------------------|--------------------------------------------|
| TIME                                                   | EVENT                                      |
| 9am to 10am                                            | Registration                               |
| 10am to 10.15am                                        | Video Presentation of GDC&H                |
| 10.15 amto 10.45am                                     | Speech by Dr. Girish Parmar, Dean of GDC&H |
| 10.45 am to 11.15 am                                   | Presentation by Dr Sanjay Lagdive          |
| 11.15am to 11.45am Welcoming New Students with Flowers |                                            |
| 11.45am to 12pm                                        | White coat ceremony and Hippocratic Oath   |
| 12pm to 1pm                                            | College campus and Hostel visit            |
| 1 pm to 2pm                                            | Lunch Break                                |
| 2pm to 2.30pm                                          | Mentor Allotment                           |
| 2.30pm to 4pm                                          | Administrative formalities                 |
| 4pm to 5pm                                             | Hostel Allotment                           |

Students were thereafter welcomed with the flowers and each student was given a college handbook and an antiraging affidavit to be signed.

This was followed by white coat ceremony in which the students were made to take an 'Hippocrates oath' which emphasizes on the Code of Ethics and Conduct which is to be honoured as they enter into dental profession.