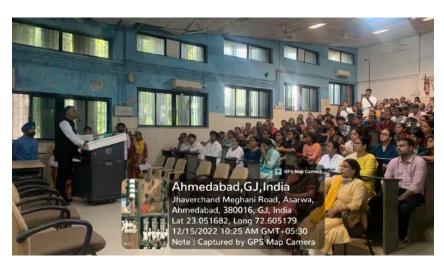

### ORIENTATION PROGRAMME FOR FIRST YEAR (2022-23)BDS STUDENTS

This is to inform of all the teachers, non-teaching staffs and First year BDS students that an Orientation Programme for First year BDS students will be conducted on 15<sup>th</sup> December 2022 in our institute. All are hereby informed to attend the same on time.

Venue: Lecture Hall 1

Time:9:00am Schedule

| FIRS                                                   | Γ YEAR B.D.S ORIENTATION SCHEDULE          |
|--------------------------------------------------------|--------------------------------------------|
| TIME                                                   | EVENT                                      |
| 9am to 10am                                            | Registration                               |
| 10am to 10.15am                                        | Video Presentation of GDC&H                |
| 10.15 amto 10.45am                                     | Speech by Dr. Girish Parmar, Dean of GDC&H |
| 10.45 am to 11.15 am                                   | Presentation by Dr Sanjay Lagdive          |
| 11.15am to 11.45am Welcoming New Students with Flowers |                                            |
| 11.45am to 12pm                                        | White coat ceremony and Hippocratic Oath   |
| 12pm to 1pm                                            | College campus and Hostel visit            |
| 1 pm to 2pm                                            | Lunch Break                                |
| 2pm to 2.30pm                                          | Mentor Allotment                           |
| 2.30pm to 4pm                                          | Administrative formalities                 |
| 4pm to 5pm                                             | Hostel Allotment                           |

Orientation began with a video representation showcasing the entire college and hospital. The students then addressed by the Dean of the Institution Dr Girish Parmar. He congratulated students for seeking admission in one of the most reputed NABH accredited colleges. He instructed students to be disciplined and abide by the rules and regulations of institute.