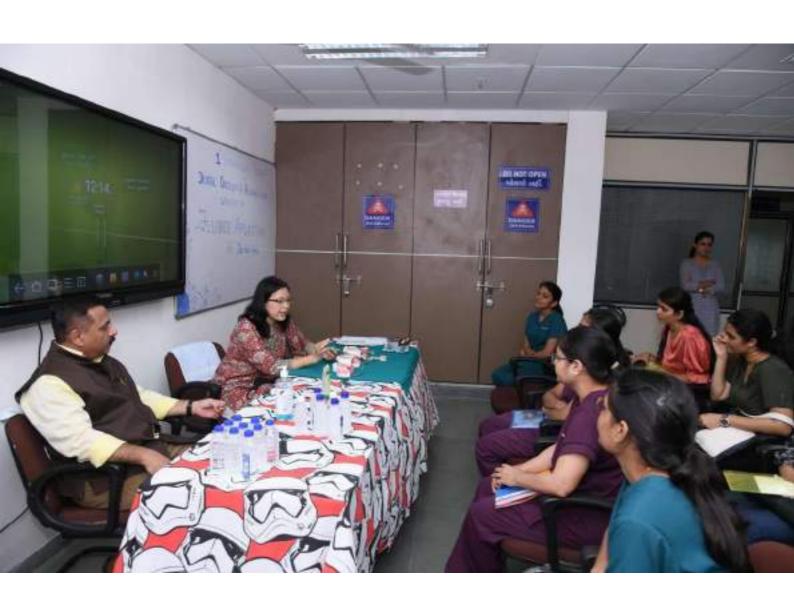

### A New Approach for Diode Laser into the world of laser dentistry

Speaker- Dr. Apoorva Gupta Date- 29<sup>th</sup> August 2022

#### CIRCULAR

This is to inform all UG Students & Interns and Faculties of GDCHA that the CDE program on "A New Approach for Diode Laser into the world of laser dentistry" is held with hand-on course for Laser. (Hands-on Course for Registered participants only)

Date: 29th August 2022

Venue: Lecture at Lecture Hall No.2

Mentor: Dr. Apoorya Gupta

| Sr.no | Time               | Event                   |
|-------|--------------------|-------------------------|
| 1.    | 9.00 to 9.30 AM    | Registration            |
| 2.    | 9.30 to 10.00 AM   | Inauguration of Program |
| 3.    | 10.00 to 11.30 AM  | Lecture 1               |
| 4.    | 11.30 to 11.45 AM  | Tea Break               |
| 5.    | 11.45 to 1.00 PM   | Lecture 2               |
| 6.    | 1.00 to 2.00 PM    | Lunch                   |
| 7.    | 2.00 PM to 4.30 PM | Hand-on Session         |