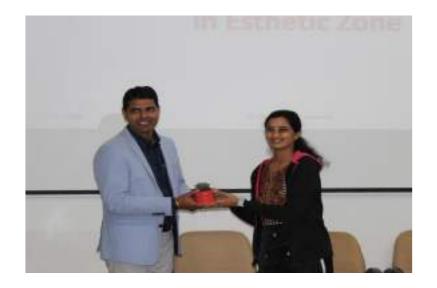

### A New Approach for Diode Laser into the world of laser dentistry

Speaker- Dr. Apoorva Gupta Date- 29<sup>th</sup> August 2022

Date: 29th August 2022

Venue: Lecture at Lecture Hall No.2

Mentor: Dr. Apoorya Gupta

| Sr.no | Time               | Event                   |
|-------|--------------------|-------------------------|
| 1.    | 9.00 to 9.30 AM    | Registration            |
| 2.    | 9.30 to 10.00 AM   | Inauguration of Program |
| 3.    | 10.00 to 11.30 AM  | Lecture 1               |
| 4.    | 11.30 to 11.45 AM  | Tea Break               |
| 5.    | 11.45 to 1.00 PM   | Lecture 2               |
| 6.    | 1.00 to 2.00 PM    | Lunch                   |
| 7.    | 2.00 PM to 4.30 PM | Hand-on Session         |