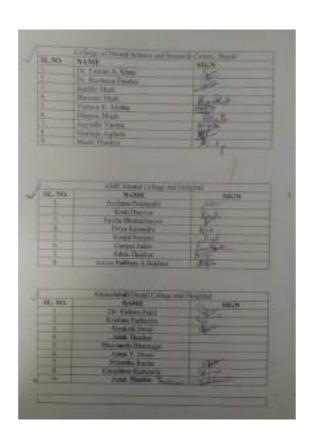

|       |









### Glimpse of Event:

















### **Department of Periodontology:**

Department of Periodontology, Government Dental College & Hospital,
Ahmedabad has organised ADD On Lecture on 27<sup>th</sup> of January 2023 "HOW
TO BE RIGHT IN ESTHETIC ZONE, PREDICTABLEAND
SUCCESSFUL IMPLANT PLACEMENT IN ESTHETIC ZONE"

The speaker for the day was **DR SHIVLAL VISHNOI** 

Professor, Head & Post-graduate mentor in Manubhai Patel Dental College & Hospital, Vadodara

He delivered a lecture about the placement of implants in the anterior aesthetic zone. After which there was a hands on session for the delegates on modified impression technique in aesthetic zone during implant placement.

Time line for the Program 2:00pm -5:00pm

Total Number of Registration: 113















| Se. Name D