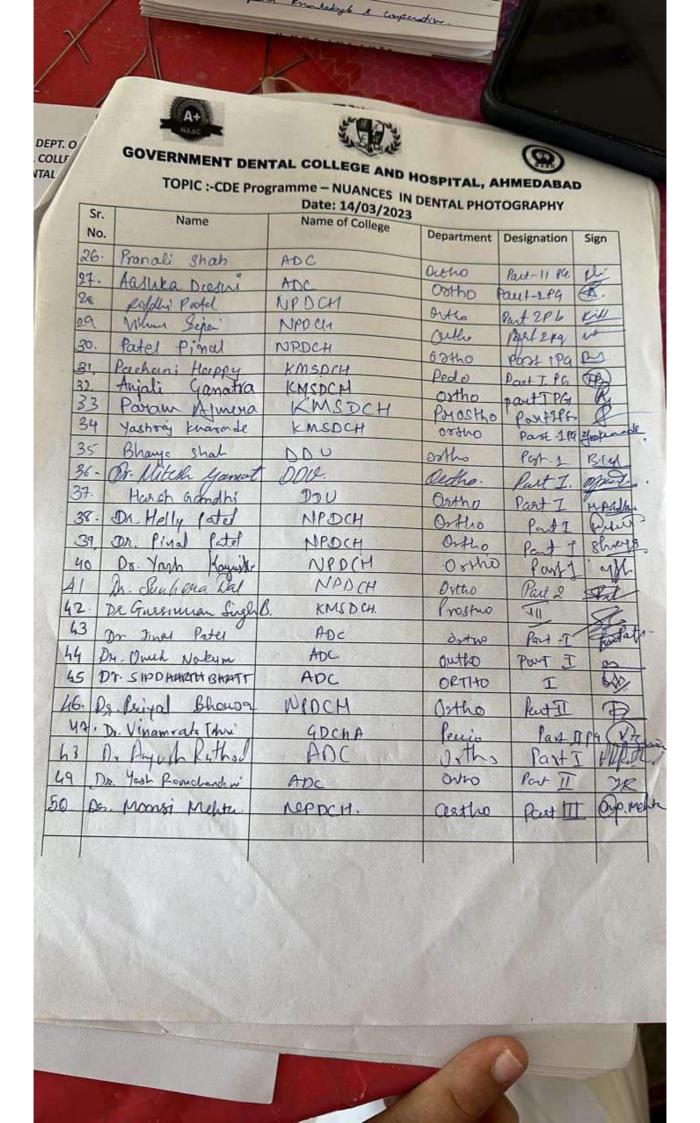

| Da. Dhonus Duei       | Kanguah                | Oruno      | Pa-I        | Desa                  |
|             | or vishing dauhar     | CDSRC, Doparl          | outho.     | PH-I        | Q                     |
|             |                       |                        | oxtho      | FC - 1      | Toll                  |
| - Total 100 | Dr. Durshak Vigha     | ADC ADC                | ortho      | Pa-I        | 11-11                 |
|             | Dr. Stuti. Panetial   |                        | Ontho      | P6-1        | r St                  |
| 2010/07/07  | Dar. Dhewani Arrigapa |                        | ortho      | PONT        | 201                   |
| 5. 1        | Dr. Ishani Sheth      | ADC                    | 01110      |             |                       |









TOPIC :-CDE Programme - NUANCES IN DENTAL PHOTOGRAPHY
Date: 14/03/2023 GDCHA STAFF

|              | Date: 14/03        | /2023 GDCHA S