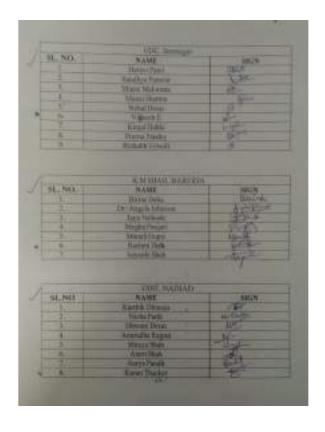

|       |









### Glimpse of Event:

















### **Department of Periodontology:**

Department of Periodontology, Government Dental College & Hospital,
Ahmedabad has organised ADD On Lecture on 27<sup>th</sup> of January 2023 "HOW
TO BE RIGHT IN ESTHETIC ZONE, PREDICTABLEAND
SUCCESSFUL IMPLANT PLACEMENT IN ESTHETIC ZONE"

The speaker for the day was **DR SHIVLAL VISHNOI** 

Professor, Head & Post-graduate mentor in Manubhai Patel Dental College & Hospital, Vadodara

He delivered a lecture about the placement of implants in the anterior aesthetic zone. After which there was a hands on session for the delegates on modified impression technique in aesthetic zone during implant placement.

Time line for the Program 2:00pm -5:00pm

Total Number of Registration: 113















| Se. Name Dep