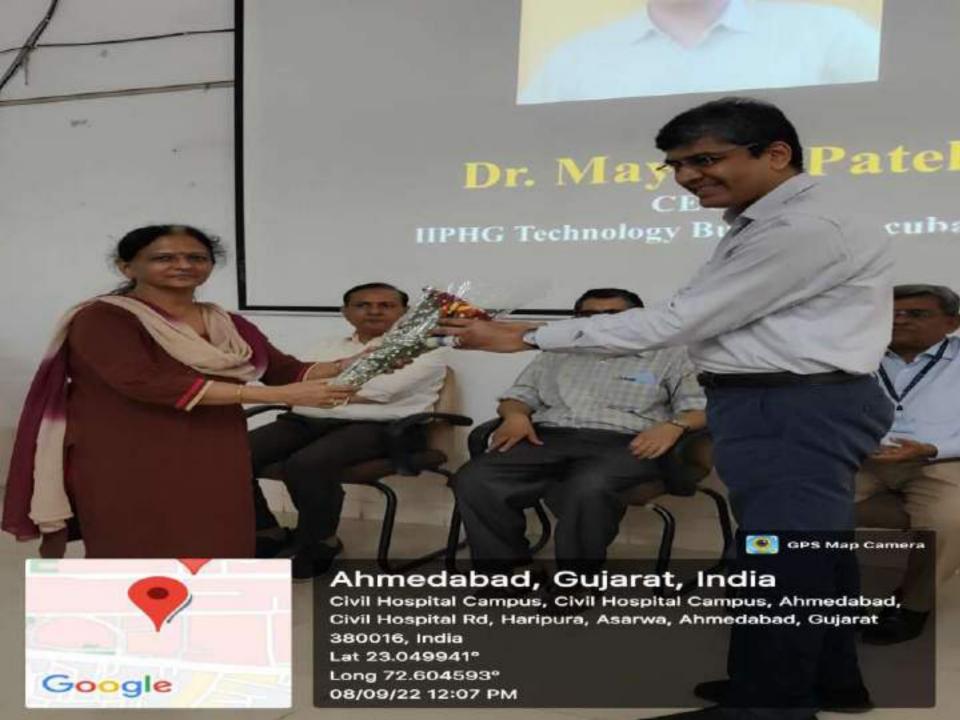

### A New Approach for Diode Laser into the world of laser dentistry

Speaker- Dr. Apoorva Gupta Date- 29<sup>th</sup> August 2022

#### CIRCULAR

This is to inform all UG Students & Interns and Faculties of GDCHA that the CDE program on "A New Approach for Diode Laser into the world of laser dentistry" is held with hand-on course for Laser. (Hands-on Course for Registered participants only)

Date: 29th August 2022

Venue: Lecture at Lecture Hall No.2

Mentor: Dr. Apoorya Gupta

| Sr.no | Time               | Event                   |
|-------|--------------------|-------------------------|
| 1.    | 9.00 to 9.30 AM    | Registration            |
| 2.    | 9.30 to 10.00 AM   | Inauguration of Program |
| 3.    | 10.00 to 11.30 AM  | Lecture 1               |
| 4.    | 11.30 to 11.45 AM  | Tea Break               |
| 5.    | 11.45 to 1.00 PM   | Lecture 2               |
| 6.    | 1.00 to 2.00 PM    | Lunch                   |
| 7.    | 2.00 PM to 4.30 PM | Hand-on Session         |