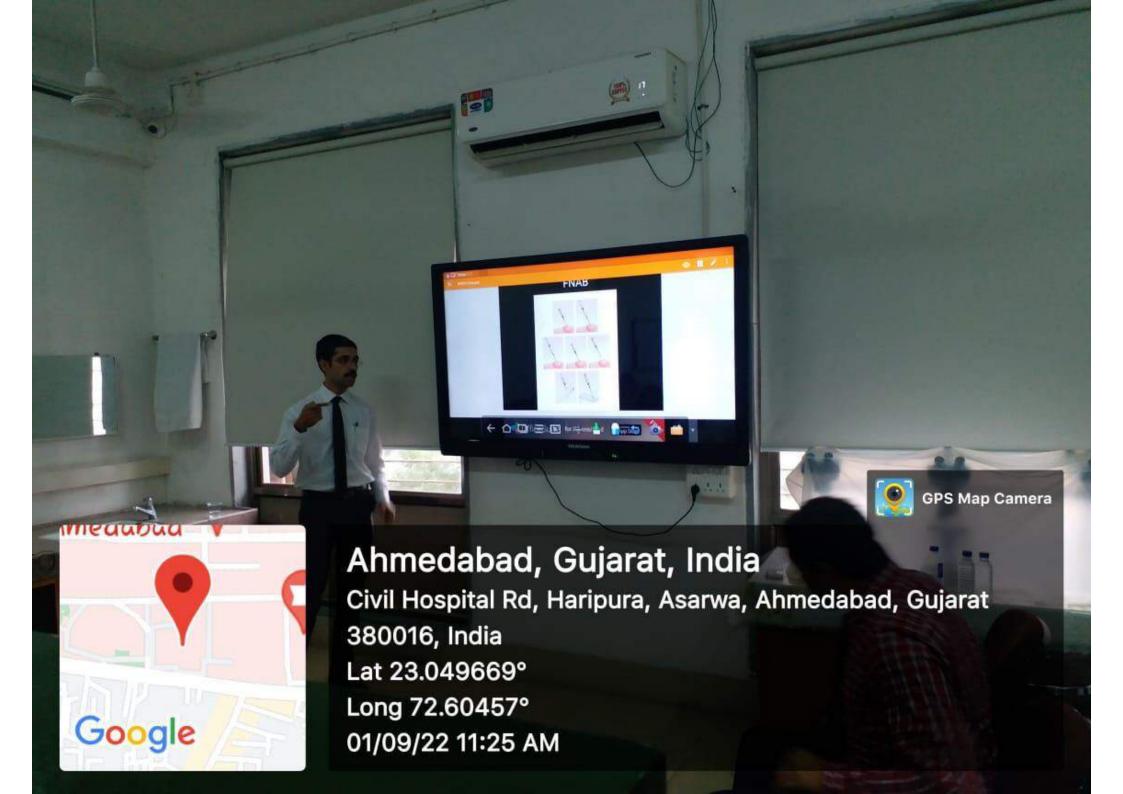

### A New Approach for Diode Laser into the world of laser dentistry

Speaker- Dr. Apoorva Gupta Date- 29<sup>th</sup> August 2022

#### CIRCULAR

This is to inform all UG Students & Interns and Faculties of GDCHA that the CDE program on "A New Approach for Diode Laser into the world of laser dentistry" is held with hand-on course for Laser. (Hands-on Course for Registered participants only)

Date: 29th August 2022

Venue: Lecture at Lecture Hall No.2

Mentor: Dr. Apoorya Gupta

| Sr.no | Time               | Event                   |
|-------|--------------------|-------------------------|
| 1.    | 9.00 to 9.30 AM    | Registration            |
| 2.    | 9.30 to 10.00 AM   | Inauguration of Program |
| 3.    | 10.00 to 11.30 AM  | Lecture 1               |
| 4.    | 11.30 to 11.45 AM  | Tea Break               |
| 5.    | 11.45 to 1.00 PM   | Lecture 2               |
| 6.    | 1.00 to 2.00 PM    | Lunch                   |
| 7.    | 2.00 PM to 4.30 PM | Hand-on Session         |