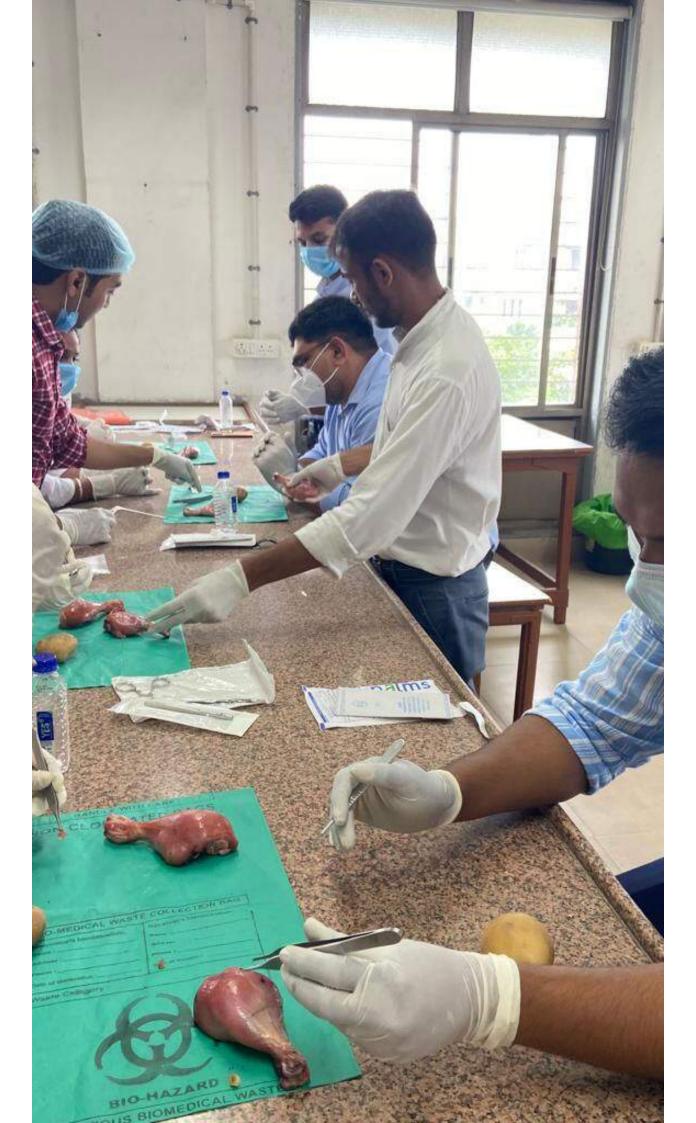

### A New Approach for Diode Laser into the world of laser dentistry

Speaker- Dr. Apoorva Gupta Date- 29<sup>th</sup> August 2022

#### CIRCULAR

This is to inform all UG Students & Interns and Faculties of GDCHA that the CDE program on "A New Approach for Diode Laser into the world of laser dentistry" is held with hand-on course for Laser. (Hands-on Course for Registered participants only)

Date: 29th August 2022

Venue: Lecture at Lecture Hall No.2

Mentor: Dr. Apoorya Gupta

| Sr.no | Time               | Event                   |
|-------|--------------------|-------------------------|
| 1.    | 9.00 to 9.30 AM    | Registration            |
| 2.    | 9.30 to 10.00 AM   | Inauguration of Program |
| 3.    | 10.00 to 11.30 AM  | Lecture 1               |
| 4.    | 11.30 to 11.45 AM  | Tea Break               |
| 5.    | 11.45 to 1.00 PM   | Lecture 2               |
| 6.    | 1.00 to 2.00 PM    | Lunch                   |
| 7.    | 2.00 PM to 4.30 PM | Hand-on Session         |