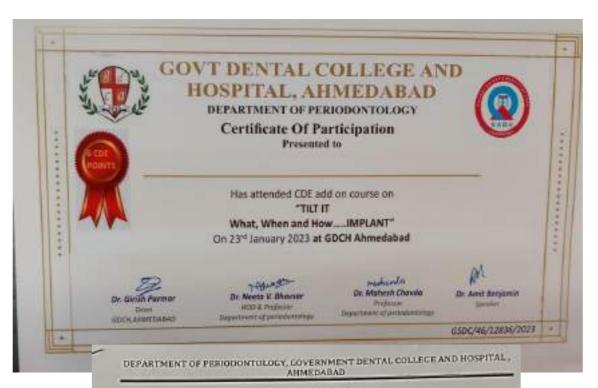

### A New Approach for Diode Laser into the world of laser dentistry

Speaker- Dr. Apoorva Gupta Date- 29<sup>th</sup> August 2022

#### CIRCULAR

This is to inform all UG Students & Interns and Faculties of GDCHA that the CDE program on "A New Approach for Diode Laser into the world of laser dentistry" is held with hand-on course for Laser. (Hands-on Course for Registered participants only)

Date: 29th August 2022

Venue: Lecture at Lecture Hall No.2

Mentor: Dr. Apoorya Gupta

| Sr.no | Time               | Event                   |
|-------|--------------------|-------------------------|
| 1.    | 9.00 to 9.30 AM    | Registration            |
| 2.    | 9.30 to 10.00 AM   | Inauguration of Program |
| 3.    | 10.00 to 11.30 AM  | Lecture 1               |
| 4.    | 11.30 to 11.45 AM  | Tea Break               |
| 5.    | 11.45 to 1.00 PM   | Lecture 2               |
| 6.    | 1.00 to 2.00 PM    | Lunch                   |
| 7.    | 2.00 PM to 4.30 PM | Hand-on Session         |