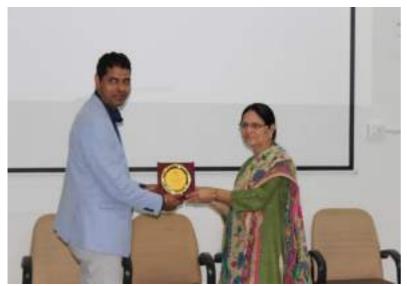

### A New Approach for Diode Laser into the world of laser dentistry

Speaker- Dr. Apoorva Gupta Date- 29<sup>th</sup> August 2022

Date: 29th August 2022

Venue: Lecture at Lecture Hall No.2

Mentor: Dr. Apoorya Gupta

| Sr.no | Time               | Event                   |
|-------|--------------------|-------------------------|
| 1.    | 9.00 to 9.30 AM    | Registration            |
| 2.    | 9.30 to 10.00 AM   | Inauguration of Program |
| 3.    | 10.00 to 11.30 AM  | Lecture 1               |
| 4.    | 11.30 to 11.45 AM  | Tea Break               |
| 5.    | 11.45 to 1.00 PM   | Lecture 2               |
| 6.    | 1.00 to 2.00 PM    | Lunch                   |
| 7.    | 2.00 PM to 4.30 PM | Hand-on Session         |