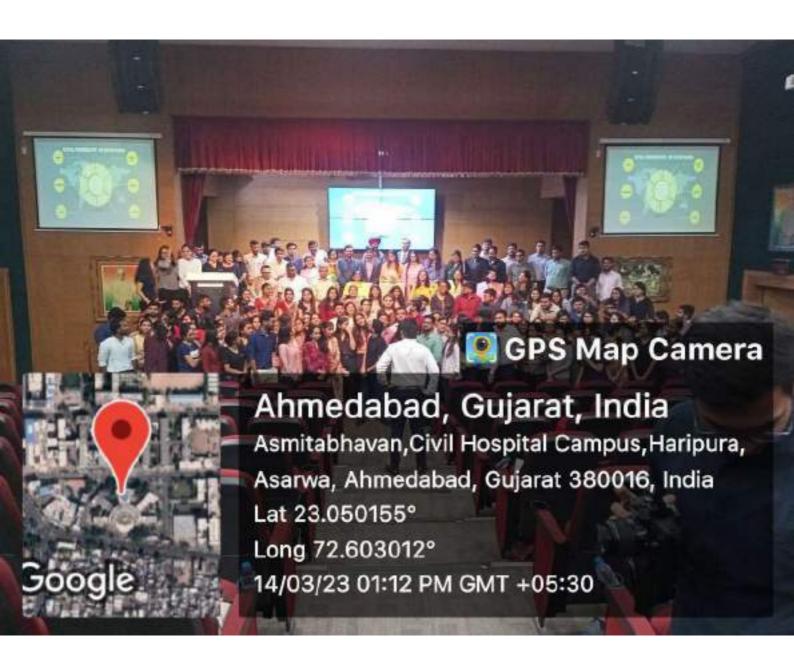

### A New Approach for Diode Laser into the world of laser dentistry

Speaker- Dr. Apoorva Gupta Date- 29<sup>th</sup> August 2022

#### CIRCULAR

This is to inform all UG Students & Interns and Faculties of GDCHA that the CDE program on "A New Approach for Diode Laser into the world of laser dentistry" is held with hand-on course for Laser. (Hands-on Course for Registered participants only)

Date: 29th August 2022

Venue: Lecture at Lecture Hall No.2

Mentor: Dr. Apoorya Gupta

| Sr.no | Time               | Event                   |
|-------|--------------------|-------------------------|
| 1.    | 9.00 to 9.30 AM    | Registration            |
| 2.    | 9.30 to 10.00 AM   | Inauguration of Program |
| 3.    | 10.00 to 11.30 AM  | Lecture 1               |
| 4.    | 11.30 to 11.45 AM  | Tea Break               |
| 5.    | 11.45 to 1.00 PM   | Lecture 2               |
| 6.    | 1.00 to 2.00 PM    | Lunch                   |
| 7.    | 2.00 PM to 4.30 PM | Hand-on Session         |