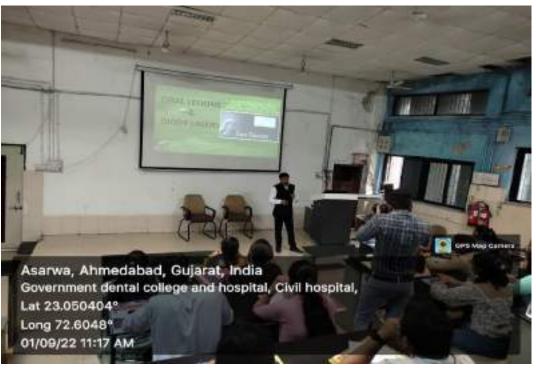

### A New Approach for Diode Laser into the world of laser dentistry

Speaker- Dr. Apoorva Gupta Date- 29<sup>th</sup> August 2022

#### CIRCULAR

This is to inform all UG Students & Interns and Faculties of GDCHA that the CDE program on "A New Approach for Diode Laser into the world of laser dentistry" is held with hand-on course for Laser. (Hands-on Course for Registered participants only)

Date: 29th August 2022

Venue: Lecture at Lecture Hall No.2

Mentor: Dr. Apoorya Gupta

| Sr.no | Time               | Event                   |
|-------|--------------------|-------------------------|
| 1.    | 9.00 to 9.30 AM    | Registration            |
| 2.    | 9.30 to 10.00 AM   | Inauguration of Program |
| 3.    | 10.00 to 11.30 AM  | Lecture 1               |
| 4.    | 11.30 to 11.45 AM  | Tea Break               |
| 5.    | 11.45 to 1.00 PM   | Lecture 2               |
| 6.    | 1.00 to 2.00 PM    | Lunch                   |
| 7.    | 2.00 PM to 4.30 PM | Hand-on Session         |