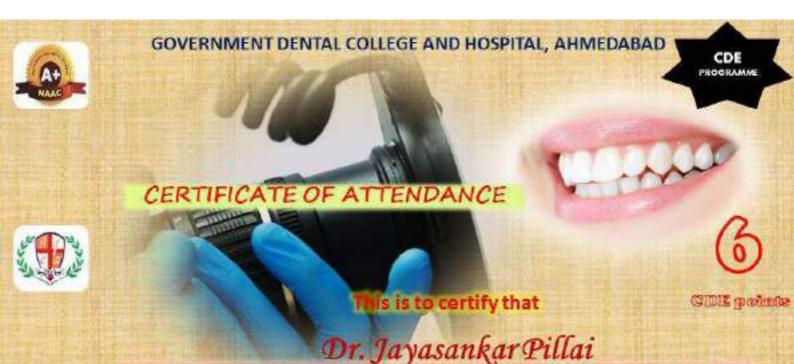

series on 14th & 'Hands on' on 15th& 16th March.

Details are as follows:

Topic: "Nuances in Dental Photography by Dr Mayur Dawda"

Date: 14th-16th March, 2023 Venue: Asmita Bhawan, Civil Campus

Time: 9:30 am Onwards Chairpersons: DR. Falguni Mehta, Dr Renuka Patel

Registration is mandatory for all interested participants before 1st March, 2023.

For registration, Contact -Dr Malhar Damor (9638274341)

For Day1(14\* March)-Rs500(Payment mode-Online Only)(9638274341/UPIId-damormalhas @okaris)

[Lecture + (Breakfast Lunch & High tea) ]

For Day 2 & 3 (15th & 16th March) - Rs 2500 (Cash only) (20 Participants only/Per Day)

[Hands on+(Breakfast, Lunch & High tea)]

DR. SIMA ODEDRA

IQAC COORDINATOR

GIRISH PARMAR

DEAN

COPY TO:

-All Departments of GDCHA

-Notice Board

-Student section



has attended CDE programme on NUANCES JN DENTAL PHOTOGRAPHY by Dr. MAYUR DAVDA on 14th March, 2023 held at Government Dental College and Hospital, Ahmedabad. (GSDC/46/16858/2023, Date: 6/3/2023)



Dr. Girish Parmar

Dean & Additional Director (Dental)

Government Dental Callege &

Hospital , Ahmedabad

Dr. Mayur Davda Speaker Mumbai Dr. Falguni Mehta Dr. Renuka Patel
Professor and head Professor
Department of Orthodontics &
Dentofocial Orthopaedics, GDCHA









#### CERTIFICATE OF PARTICIPATION



This is to certify that



CDE painte

## Dr. Dhwani Morakhia



has attended Value added Hands-on course (Lecture & Hands On) on 'NUANCES JN DENTAL PHOTOGRAPHY' by Dr. MAYUR DAVDA on 14th & 15th/16th March, 2023 held at Government Dental College and Hospital, Ahmedabad. (GSDC/46/16858/2023