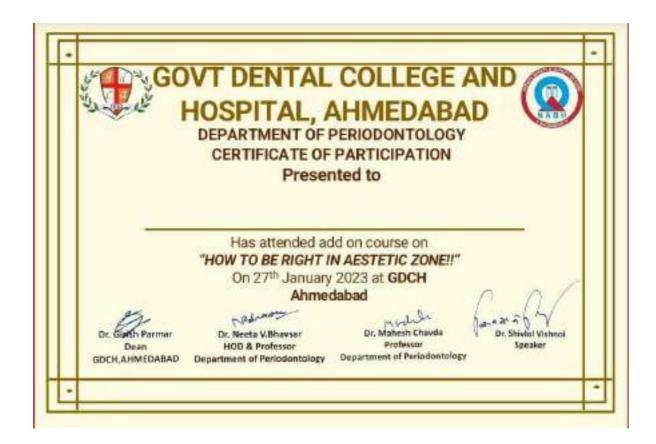

|       |









### Glimpse of Event:

















### **Department of Periodontology:**

Department of Periodontology, Government Dental College & Hospital,
Ahmedabad has organised ADD On Lecture on 27<sup>th</sup> of January 2023 "HOW
TO BE RIGHT IN ESTHETIC ZONE, PREDICTABLEAND
SUCCESSFUL IMPLANT PLACEMENT IN ESTHETIC ZONE"

The speaker for the day was **DR SHIVLAL VISHNOI** 

Professor, Head & Post-graduate mentor in Manubhai Patel Dental College & Hospital, Vadodara

He delivered a lecture about the placement of implants in the anterior aesthetic zone. After which there was a hands on session for the delegates on modified impression technique in aesthetic zone during implant placement.

Time line for the Program 2:00pm -5:00pm

Total Number of Registration: 113















| Se. Name Department designation Sign  1. Dr. Protest Grandel Performation Reader (RO)  2. Dr. March Mark Personalist Reader (RO)  3. Dr. Balla Mark Personalist Reader (Ro)  4. Dr. Some Dieder Und Bethelof Spatement Indeed (Ro)  5. Dr. Rory > Late Constraint American Rolls  6. "Married To Constraint American Rolls  7. Dr. Millown-Backmonbled Resion A.P. (D)  7. Dr. Millown-Backmonbled Resion A.P. (D) |            | 579