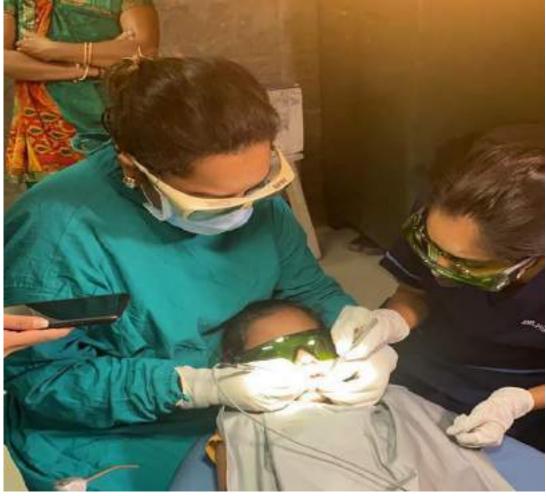

### A New Approach for Diode Laser into the world of laser dentistry

Speaker- Dr. Apoorva Gupta Date- 29<sup>th</sup> August 2022

#### CIRCULAR

This is to inform all UG Students & Interns and Faculties of GDCHA that the CDE program on "A New Approach for Diode Laser into the world of laser dentistry" is held with hand-on course for Laser. (Hands-on Course for Registered participants only)

Date: 29th August 2022

Venue: Lecture at Lecture Hall No.2

Mentor: Dr. Apoorya Gupta

| Sr.no | Time               | Event                   |
|-------|--------------------|-------------------------|
| 1.    | 9.00 to 9.30 AM    | Registration            |
| 2.    | 9.30 to 10.00 AM   | Inauguration of Program |
| 3.    | 10.00 to 11.30 AM  | Lecture 1               |
| 4.    | 11.30 to 11.45 AM  | Tea Break               |
| 5.    | 11.45 to 1.00 PM   | Lecture 2               |
| 6.    | 1.00 to 2.00 PM    | Lunch                   |
| 7.    | 2.00 PM to 4.30 PM | Hand-on Session         |