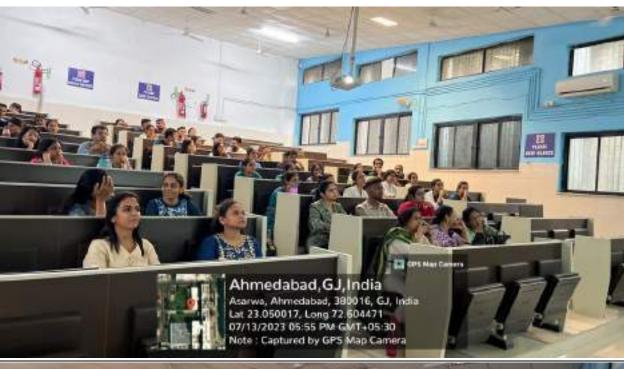

### A New Approach for Diode Laser into the world of laser dentistry

Speaker- Dr. Apoorva Gupta Date- 29<sup>th</sup> August 2022

#### CIRCULAR

This is to inform all UG Students & Interns and Faculties of GDCHA that the CDE program on "A New Approach for Diode Laser into the world of laser dentistry" is held with hand-on course for Laser. (Hands-on Course for Registered participants only)

Date: 29th August 2022

Venue: Lecture at Lecture Hall No.2

Mentor: Dr. Apoorya Gupta

| Sr.no | Time               | Event                   |
|-------|--------------------|-------------------------|
| 1.    | 9.00 to 9.30 AM    | Registration            |
| 2.    | 9.30 to 10.00 AM   | Inauguration of Program |
| 3.    | 10.00 to 11.30 AM  | Lecture 1               |
| 4.    | 11.30 to 11.45 AM  | Tea Break               |
| 5.    | 11.45 to 1.00 PM   | Lecture 2               |
| 6.    | 1.00 to 2.00 PM    | Lunch                   |
| 7.    | 2.00 PM to 4.30 PM | Hand-on Session         |