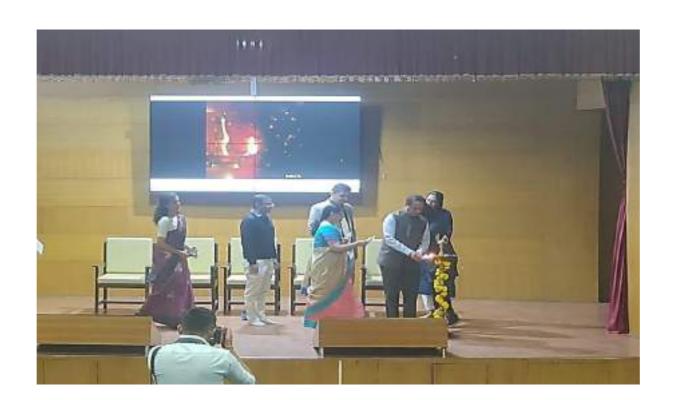

### A New Approach for Diode Laser into the world of laser dentistry

Speaker- Dr. Apoorva Gupta Date- 29<sup>th</sup> August 2022

Date: 29th August 2022

Venue: Lecture at Lecture Hall No.2

Mentor: Dr. Apoorya Gupta

| Sr.no | Time               | Event                   |
|-------|--------------------|-------------------------|
| 1.    | 9.00 to 9.30 AM    | Registration            |
| 2.    | 9.30 to 10.00 AM   | Inauguration of Program |
| 3.    | 10.00 to 11.30 AM  | Lecture 1               |
| 4.    | 11.30 to 11.45 AM  | Tea Break               |
| 5.    | 11.45 to 1.00 PM   | Lecture 2               |
| 6.    | 1.00 to 2.00 PM    | Lunch                   |
| 7.    | 2.00 PM to 4.30 PM | Hand-on Session         |