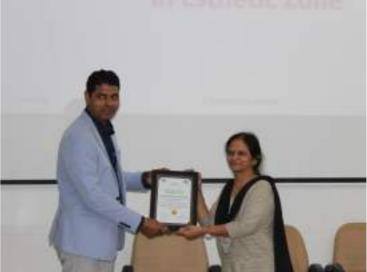

### A New Approach for Diode Laser into the world of laser dentistry

Speaker- Dr. Apoorva Gupta Date- 29<sup>th</sup> August 2022

Date: 29th August 2022

Venue: Lecture at Lecture Hall No.2

Mentor: Dr. Apoorya Gupta

| Sr.no | Time               | Event                   |
|-------|--------------------|-------------------------|
| 1.    | 9.00 to 9.30 AM    | Registration            |
| 2.    | 9.30 to 10.00 AM   | Inauguration of Program |
| 3.    | 10.00 to 11.30 AM  | Lecture 1               |
| 4.    | 11.30 to 11.45 AM  | Tea Break               |
| 5.    | 11.45 to 1.00 PM   | Lecture 2               |
| 6.    | 1.00 to 2.00 PM    | Lunch                   |
| 7.    | 2.00 PM to 4.30 PM | Hand-on Session         |