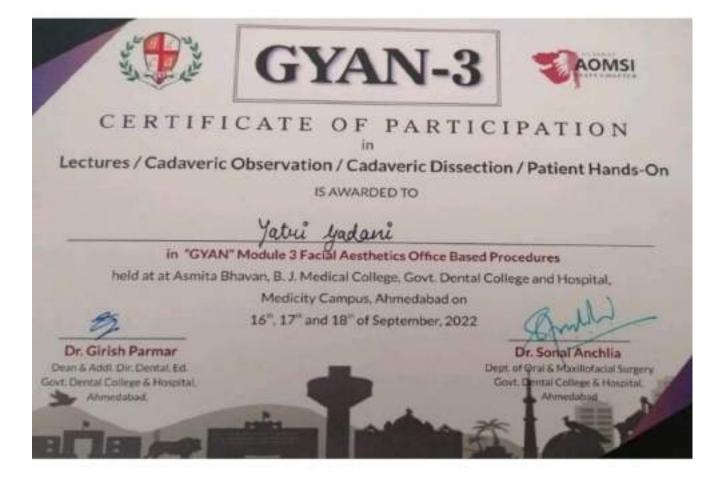

| 4500                     |
| 337                                                                 | LISE MANS PATEL         | INTERN     | BASIC         | 1500 Ida                 |
| 138                                                                 | THE BHALIMIK PRAJAPATI  | PG         | BASIC         | 4600                     |
| 139                                                                 | PSQ ISHA SOMVANSHI      | Deugate    | BASIC         | for                      |
|                                                                     |                         |            |               |                          |
|                                                                     |                         |            |               |                          |



| Wat to the second