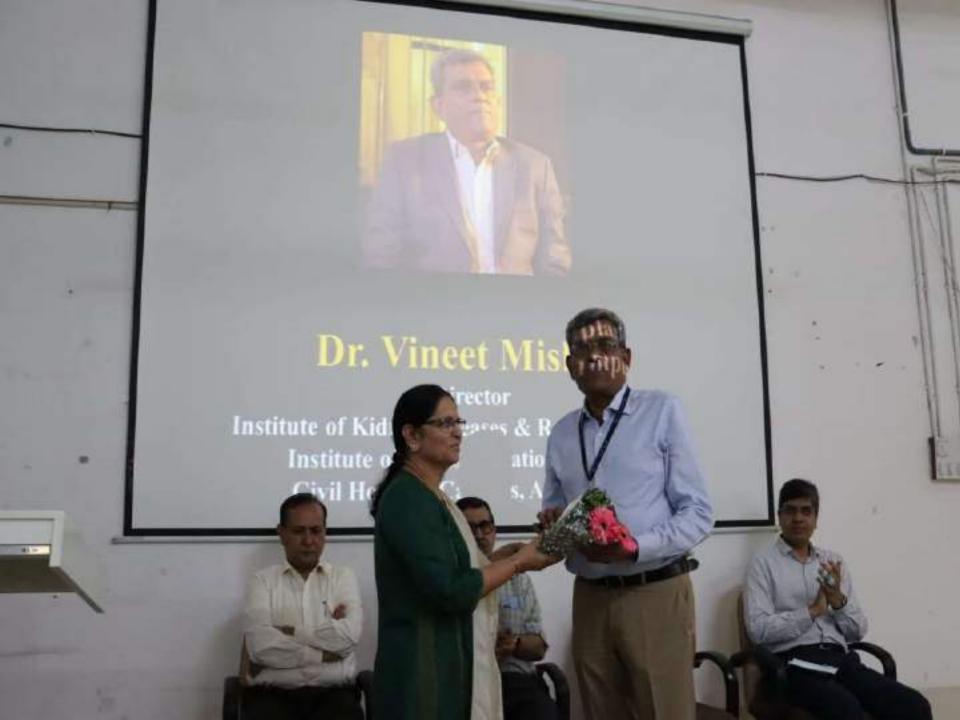

### A New Approach for Diode Laser into the world of laser dentistry

Speaker- Dr. Apoorva Gupta Date- 29<sup>th</sup> August 2022

#### CIRCULAR

This is to inform all UG Students & Interns and Faculties of GDCHA that the CDE program on "A New Approach for Diode Laser into the world of laser dentistry" is held with hand-on course for Laser. (Hands-on Course for Registered participants only)

Date: 29th August 2022

Venue: Lecture at Lecture Hall No.2

Mentor: Dr. Apoorya Gupta

| Sr.no | Time               | Event                   |
|-------|--------------------|-------------------------|
| 1.    | 9.00 to 9.30 AM    | Registration            |
| 2.    | 9.30 to 10.00 AM   | Inauguration of Program |
| 3.    | 10.00 to 11.30 AM  | Lecture 1               |
| 4.    | 11.30 to 11.45 AM  | Tea Break               |
| 5.    | 11.45 to 1.00 PM   | Lecture 2               |
| 6.    | 1.00 to 2.00 PM    | Lunch                   |
| 7.    | 2.00 PM to 4.30 PM | Hand-on Session         |