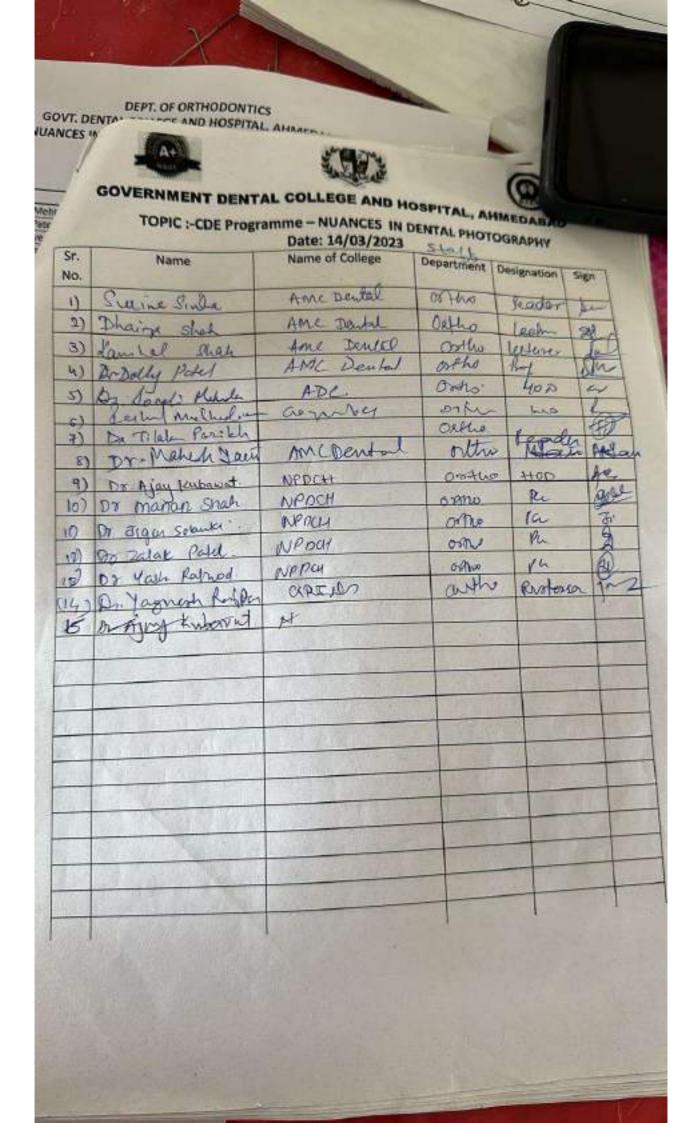

Da. Dhonus Duei       | Kanguah                | Oruno      | Pa-I        | Desa                  |
|             | or vishing dauhar     | CDSRC, Doparl          | outho.     | PH-I        | Q                     |
|             |                       |                        | oxtho      | FC - 1      | Toll                  |
| - Total 100 | Dr. Durshak Vigha     | ADC ADC                | ortho      | Pa-I        | 11-11                 |
|             | Dr. Stuti. Panetial   |                        | Ontho      | P6-1        | r St                  |
| 2010/07/07  | Dar. Dhewani Arrigapa |                        | ortho      | PONT        | 201                   |
| 5. 1        | Dr. Ishani Sheth      | ADC                    | 01110      |             |                       |









TOPIC :-CDE Programme - NUANCES IN DENTAL PHOTOGRAPHY
Date: 14/03/2023 GDCHA STAFF

|              | Date: 14/03        | /2023 GDCHA S