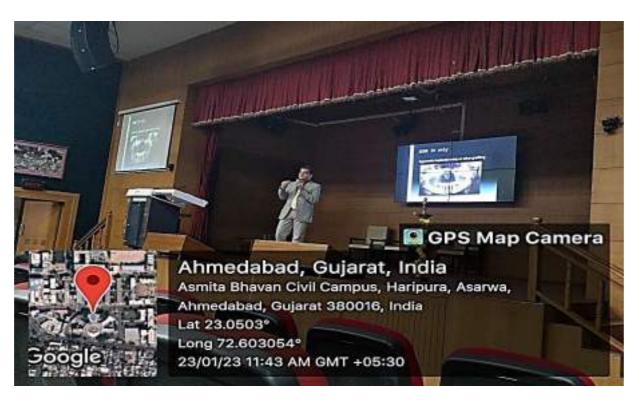

### A New Approach for Diode Laser into the world of laser dentistry

Speaker- Dr. Apoorva Gupta Date- 29<sup>th</sup> August 2022

Date: 29th August 2022

Venue: Lecture at Lecture Hall No.2

Mentor: Dr. Apoorya Gupta

| Sr.no | Time               | Event                   |
|-------|--------------------|-------------------------|
| 1.    | 9.00 to 9.30 AM    | Registration            |
| 2.    | 9.30 to 10.00 AM   | Inauguration of Program |
| 3.    | 10.00 to 11.30 AM  | Lecture 1               |
| 4.    | 11.30 to 11.45 AM  | Tea Break               |
| 5.    | 11.45 to 1.00 PM   | Lecture 2               |
| 6.    | 1.00 to 2.00 PM    | Lunch                   |
| 7.    | 2.00 PM to 4.30 PM | Hand-on Session         |