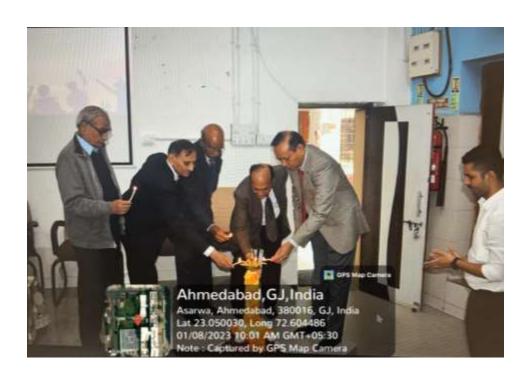

## Report

Alumni Association of Government Dental College and Hospital, Ahmedabad organised "Alumni Meet 2023" on 8th January, 2023, Sunday. Total of 106 alumni attended the function.

Program started with breakfast and registration at 9am. Thereafter Dr. Nupur Dhanak, Treasurer of Alumni Association welcomed everyone and invited Dean Sir, President, Secretary and few senior Alumni for lamp lightning. It was followed by cultural program which included Prayer dance, folk dance, drama, Shayari and music by our own band 'Tarang'. After cultural program Dean, Dr. Girish Parmar showed college documentary and short presentation highlighting achievements of the college along with facilities available and future planning.