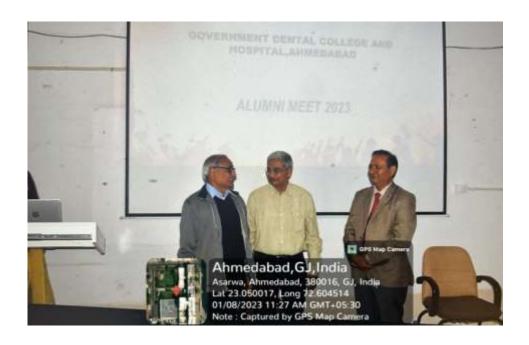

## Report

Alumni Association of Government Dental College and Hospital, Ahmedabad organised "Alumni Meet 2023" on 8th January, 2023, Sunday. Total of 106 alumni attended the function.

Program started with breakfast and registration at 9am. Thereafter Dr. Nupur Dhanak, Treasurer of Alumni Association welcomed everyone and invited Dean Sir, President, Secretary and few senior Alumni for lamp lightning. It was followed by cultural program which included Prayer dance, folk dance, drama, Shayari and music by our own band 'Tarang'. After cultural program Dean, Dr. Girish Parmar showed college documentary and short presentation highlighting achievements of the college along with facilities available and future planning.