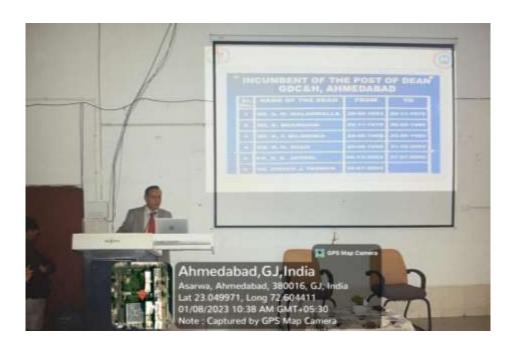

## Report

Alumni Association of Government Dental College and Hospital, Ahmedabad organised "Alumni Meet 2023" on 8th January, 2023, Sunday. Total of 106 alumni attended the function.

Program started with breakfast and registration at 9am. Thereafter Dr. Nupur Dhanak, Treasurer of Alumni Association welcomed everyone and invited Dean Sir, President, Secretary and few senior Alumni for lamp lightning. It was followed by cultural program which included Prayer dance, folk dance, drama, Shayari and music by our own band 'Tarang'. After cultural program Dean, Dr. Girish Parmar showed college documentary and short presentation highlighting achievements of the college along with facilities available and future planning.