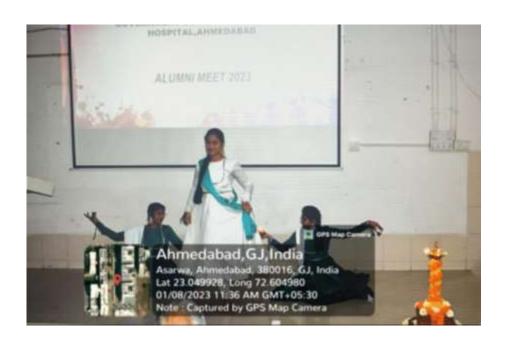

## Report

Alumni Association of Government Dental College and Hospital, Ahmedabad organised "Alumni Meet 2023" on 8th January, 2023, Sunday. Total of 106 alumni attended the function.

Program started with breakfast and registration at 9am. Thereafter Dr. Nupur Dhanak, Treasurer of Alumni Association welcomed everyone and invited Dean Sir, President, Secretary and few senior Alumni for lamp lightning. It was followed by cultural program which included Prayer dance, folk dance, drama, Shayari and music by our own band 'Tarang'. After cultural program Dean, Dr. Girish Parmar showed college documentary and short presentation highlighting achievements of the college along with facilities available and future planning.