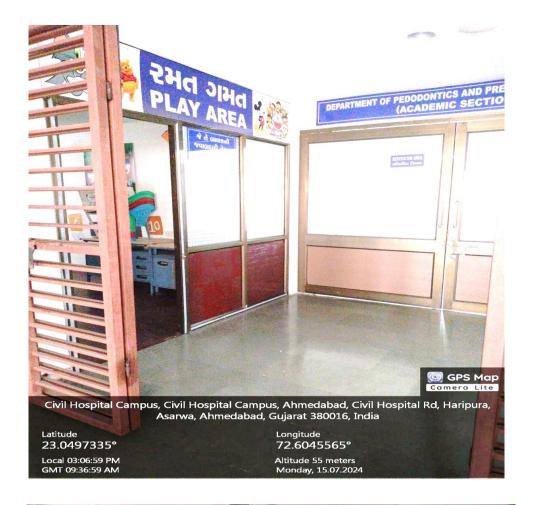

(બોઈઝ)

(ઉ) કો.રચના શાહ, મદદ પ્રાઘ્યાપક, પ્રોસ્થેટીક,

વોર્કન (ગર્લ્સ)

(૪) કો. વિશાલ ચાહાણ, મદદ પ્રાધ્યાપક, પ્રોસ્થેટીક,

અધિક વોર્કન (બોઈઝ)

(૫) કો. સ્વાતી ગોયલ,ટયુટર, પીકોકોન્સીયા,

અધિક વોર્ડન, (ગર્લ્સ)

ઉપરોક્ત દંત તબીબોએ હોસ્ટેલને લગતી કામગીરીમાં દેખરેખ પત્ર વ્યવહાર,વિધાર્થીઓના હોસ્ટેલ સુપ્રિ.ઘ્વારા અપાતા એન.ઓ.સી.,કેટસ્ટોક રજીસ્ટરની ખરાઈ અને હોસ્ટેલને લગતી સધળી કામગીરી સંભાળવાની રહેશે.



સરકારી દંતમહાવિધાલય અને રુગ્ણાલય અમદાવાદ.

પ્રતિ, ઉપરોક્ત દંત અધિકારીશ્રી....તરફ જાણ તેમજ આદેશનો અમલ તાત્કાલિક કરવા સાર્ું. નકલ રવાનાઃ હોસ્ટેલ સુપ્રિ/વહીવટી અધિકારી/જનરલ સેક્રેટરી/હિસાબી શાખા/એ.એચ.એ. નકલ સવિનય રવાનાઃ અધિક નિયામકશ્રી,તબીબી શિક્ષણ અને સંશોધન,ગાંધીનગર તરફ જાણ સાર્ું.

### Common area for sports-outdoor



# **Common area for sports-indoors**



#### PLAY AREA AT PEDODONTIA DEPARTMENT