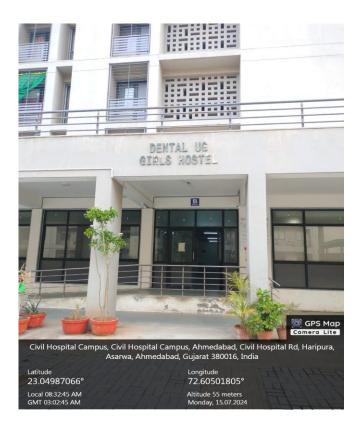

### SPECIFIC FACILITIES PROVIDED TO WOMEN IN TERMS OF -

#### 1. SAFETY AND SECURITY

### Separate girls UG and PG hostel





## Fire extinguishers with water hose pipe



# In-Out register for hostel



# Security at hostel-24/7



#### <u>CIRCULAR SHOWING THE RECRUITMENT OF FEMALE WARDEN FOR HOSTEL</u>

ક્રમાંક : ડીસીએચ/એસ્ટા–૧,૨/૬૧,૧/૧ ડીનશ્રીની કચેરી ગર્વ.ડેન્ટેલ કોલેજ અને હોસ્પીટલ, અમદાવાદા.તા,૮/૯/૧૧.

#### કચેરી આદેશ :

વિષય : વોર્ડનની નિમદ્યું ક બાબત...

સંદર્ભ : ક્રમાંક : કીસીએચ/હોસ્ટેલ/ક્રમાંક : ૧૪૩૭–૪૩ તા. ૨૬/૨/૦૯

આ સંસ્થામાં આવેલ બોયઝ/લેકીઝ યુ.જી/પી.જી. હોસ્ટેલો માટે ચીફ્ર વોર્કન, અધિક વોર્કન તરીકે નીચે મુજબના દંત તબીબોની નિમલૂંક કરવામાં આવે છે.

(૧) કો. ગીતાબેન અસ્થાના,પ્રાધ્યાપક,ઓપરેટીવ કેન્ટીસ્ટ્રી ચીફ વોર્કન,

(૨) કી. રાજેશ શાહ, પ્રાધ્યાપક અને વકાશ્રી, જન.ફાર્માકોલોજી, વોર્કન (બોઈઝ)

(ઉ) કો.રચના શાહ, મદદ પ્રાઘ્યાપક, પ્રોસ્થેટીક,

વોર્કન (ગર્લ્સ)

(૪) કો. વિશાલ ચાહાણ, મદદ પ્રાધ્યાપક, પ્રોસ્થેટીક,