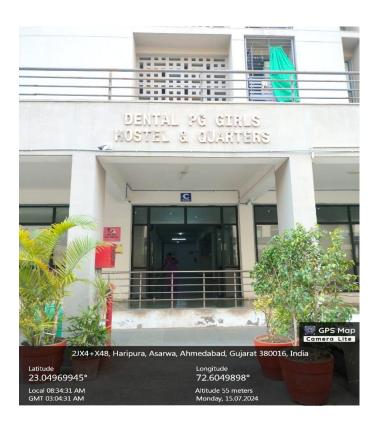

### SPECIFIC FACILITIES PROVIDED TO WOMEN IN TERMS OF -

#### 1. SAFETY AND SECURITY

### Separate girls UG and PG hostel





## Fire extinguishers with water hose pipe



# In-Out register for hostel



# Security at hostel-24/7



#### <u>CIRCULAR SHOWING THE RECRUITMENT OF FEMALE WARDEN FOR HOSTEL</u>

ક્રમાંક : ડીસીએચ/એસ્ટા–૧,૨/૬૧,૧/૧ ડીનશ્રીની કચેરી ગર્વ.ડેન્ટેલ કોલેજ અને હોસ્પીટલ, અમદાવાદા.તા,૮/૯/૧૧.

#### કચેરી આદેશ :

વિષય : વોર્ડનની નિમદ્યું ક બાબત...

સંદર્ભ : ક્રમાંક : કીસીએચ/હોસ્ટેલ/ક્રમાંક : ૧૪૩૭–૪૩ તા. ૨૬/૨/૦૯

આ સંસ્થામાં આવેલ બોયઝ/લેકીઝ યુ.જી/પી.જી. હોસ્ટેલો માટે ચીફ્ર વોર્કન, અધિક વોર્કન તરીકે નીચે મુજબના દંત તબીબોની નિમલૂંક કરવામાં આવે છે.

(૧) કો. ગીતાબેન અસ્થાના,પ્રાધ્યાપક,ઓપરેટીવ કેન્ટીસ્ટ્રી ચીફ વોર્કન,

(૨) કી. રાજેશ શાહ, પ્રાધ્યાપક અને વકાશ્રી, જન.ફાર્માકોલોજી, વોર્કન (બોઈઝ)

(ઉ) કો.રચના શાહ, મદદ પ્રાઘ્યાપક, પ્રોસ્થેટીક,

વોર્કન (ગર્લ્સ)

(૪) કો. વિશાલ ચાહાણ, મદદ પ્રાધ્યાપક, પ્રોસ્થેટી