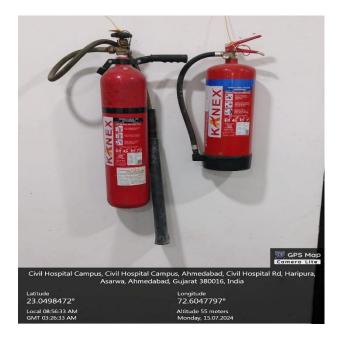

### SPECIFIC FACILITIES PROVIDED TO WOMEN IN TERMS OF -

#### 1. SAFETY AND SECURITY

### Separate girls UG and PG hostel





## Fire extinguishers with water hose pipe



# In-Out register for hostel



# Security at hostel-24/7



#### <u>CIRCULAR SHOWING THE RECRUITMENT OF FEMALE WARDEN FOR HOSTEL</u>

ક્રમાંક : ડીસીએચ/એસ્ટા–૧,૨/૬૧,૧/૧ ડીનશ્રીની કચેરી ગર્વ.ડેન્ટેલ કોલેજ અને હોસ્પીટલ, અમદાવાદા.તા,૮/૯/૧૧.

#### કચેરી આદેશ :

વિષય : વોર્ડનની નિમદ્યું ક બાબત...

સંદર્ભ : ક્રમાંક : કીસીએચ/હોસ્ટેલ/ક્રમાંક : ૧૪૩૭–૪૩ તા. ૨૬/૨/૦૯

આ સંસ્થામાં આવેલ બોયઝ/લેકીઝ યુ.જી/પી.જી. હોસ્ટેલો માટે ચીફ્ર વોર્કન, અધિક વોર્કન તરીકે નીચે મુજબના દંત તબીબોની નિમલૂંક કરવામાં આવે છે.

(૧) કો. ગીતાબેન અસ્થાના,પ્રાધ્યાપક,ઓપરેટીવ કેન્ટીસ્ટ્રી ચીફ વોર્કન,

(૨) કી. રાજેશ શાહ, પ્રાધ્યાપક અને વકાશ્રી, જન.ફાર્માકોલોજી, વોર્કન (બોઈઝ)

(ઉ) કો.રચના શાહ, મદદ પ્રાઘ્યાપક, પ્રોસ્થેટીક,

વોર્કન (ગર્લ્સ)

(૪) કો. વિશાલ ચાહાણ, મદદ પ્રાધ્યાપક, પ્રોસ્થેટીક,

અધિક વોર્કન (બોઈઝ)

(૫) કો. સ્વાતી ગોયલ,ટયુટ