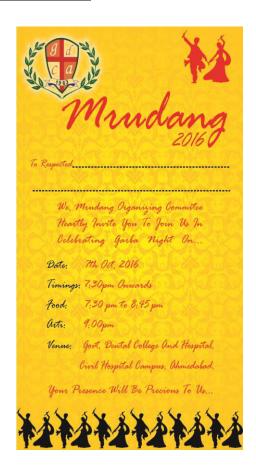

### **CELEBRATION OF CULTURAL EVENTS**

### (showing regional inclusiveness)

### Garba night- MRUDANG 2016





### **ANNUAL EVENT- OCCLUSION 2016**



# <u>Lecture on language skill development</u> (depicting Lingual inclusiveness)



### **ORIENTATION DAY FOR FIRST YEAR STUDENTS.**

### 2016



### Government Dental College and Hospital Ahmedabad

No: DCH/ Dean/ 57 /Orient/ 2016

Government Dental College & Hospital,

Ahmedabad - 16

Date: 28/09/2016

### CIRCULAR

### ORIENTATION PROGRAMME FOR FIRST YEAR BDS STUDENTS

This is for the information of all the teachers, non-teaching staffs and 1st year BDS students that an Orientation Programme for first year BDS students will be held on 29th September 2016 in our institute. All are hereby informed to attend the same.

Venue: Lecture Hall 2

Time: 9:00am

#### Schedule

| TIME                   | EVENT                                  |  |  |
|----