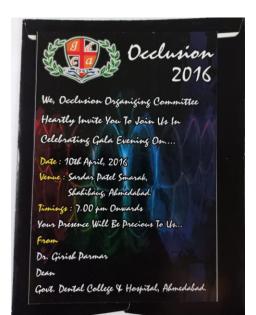

### **CELEBRATION OF CULTURAL EVENTS**

### (showing regional inclusiveness)

### Garba night- MRUDANG 2016





### **ANNUAL EVENT- OCCLUSION 2016**



# <u>Lecture on language skill development</u> (depicting Lingual inclusiveness)



### **ORIENTATION DAY FOR FIRST YEAR STUDENTS.**

### 2016



### Government Dental College and Hospital Ahmedabad

No: DCH/ Dean/ 57 /Orient/ 2016

Government Dental College & Hospital,

Ahmedabad - 16

Date: 28/09/2016

### CIRCULAR

### ORIENTATION PROGRAMME FOR FIRST YEAR BDS STUDENTS

This is for the information of all the teachers, non-teaching staffs and 1st year BDS students that an Orientation Programme for first year BDS students will be held on 29th September 2016 in our institute. All are hereby informed to attend the same.

Venue: Lecture Hall 2

Time: 9:00am

#### Schedule

| TIME                   | EVENT                                  |  |  |
|------------------------|-------------------