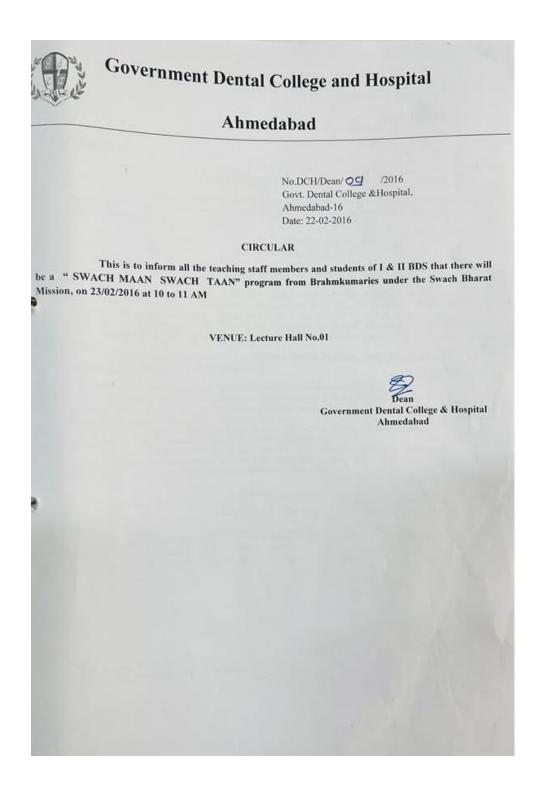

### LECTURE ON SWACCH MAAN SWACH TAAN- FOR 1<sup>ST</sup> AND 2<sup>ND</sup> BDS STUDENTS