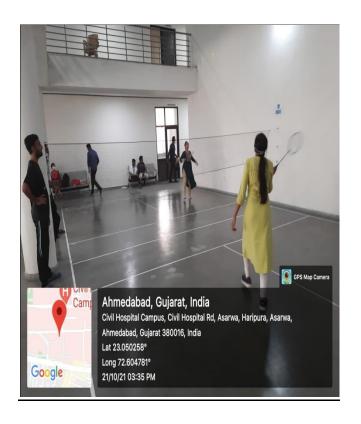

્થેટીક,

વોર્કન (ગર્લ્સ)

(૪) કો. વિશાલ ચાહાન્ન, મદદ પ્રાધ્યાપક, પ્રોસ્થેટીક, (૫) કો. સ્વાતી ગોયલ, ટયુટર, પીકોકોન્સીયા,

અધિક વોર્કન (બોઈઝ) અધિક વોર્કન, (ગર્સ)

ઉપરોક્ત દંત તબીબોએ હોસ્ટેલને લગતી કામગીરીમાં દેખરેખ પત્ર વ્યવહાર,વિદ્યાર્થીઓના હોસ્ટેલ સુપ્રિ.ઘ્વારા અપાતા એન.ઓ.સી.,કેટસ્ટોક રજીસ્ટરની ખરાઈ અને હોસ્ટેલને લગતી સધળી કામગીરી સંભાળવાની રહેશે.

37

સરકારી દંતમહાવિધાલય અને રુગ્ણાલય અમદાવાદ.

પ્રતિ, ઉપરોક્ત દંત અધિકારીશ્રી....તરફ જાણ તેમજ આદેશનો અમલ તાત્કાલિક કરવા સાર્ું. નકલ રવાનાઃ હોસ્ટેલ સુપ્રિ/વહીવટી અધિકારી/જનરલ સેક્રેટરી/હિસાબી શાખા/એ. એચ. એ. નકલ સવિનય રવાનાઃ અધિક નિયામકશ્રી,તબીબી શિક્ષણ અને સંશોધન,ગાંધીનગર તરફ જાણ સાર્ું.

#### **COMMON ROOM**





# Common room in Girls UG,PG and Boys hostel along with washrooms



# Common area for sports-outdoor Common area for sports-indoors





# **PLAY AREA AT PEDODONTIA DEPARTMENT**