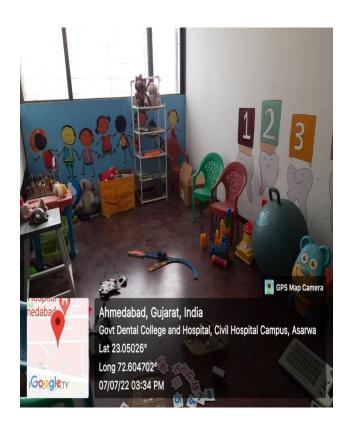

દદ પ્રાધ્યાપક, પ્રોસ્થેટીક, (૫) કો. સ્વાતી ગોયલ, ટયુટર, પીકોકોન્સીયા,

અધિક વોર્કન (બોઈઝ) અધિક વોર્કન, (ગર્સ)

ઉપરોક્ત દંત તબીબોએ હોસ્ટેલને લગતી કામગીરીમાં દેખરેખ પત્ર વ્યવહાર,વિદ્યાર્થીઓના હોસ્ટેલ સુપ્રિ.ઘ્વારા અપાતા એન.ઓ.સી.,કેટસ્ટોક રજીસ્ટરની ખરાઈ અને હોસ્ટેલને લગતી સધળી કામગીરી સંભાળવાની રહેશે.

37

સરકારી દંતમહાવિધાલય અને રુગ્ણાલય અમદાવાદ.

પ્રતિ, ઉપરોક્ત દંત અધિકારીશ્રી....તરફ જાણ તેમજ આદેશનો અમલ તાત્કાલિક કરવા સાર્ું. નકલ રવાનાઃ હોસ્ટેલ સુપ્રિ/વહીવટી અધિકારી/જનરલ સેક્રેટરી/હિસાબી શાખા/એ. એચ. એ. નકલ સવિનય રવાનાઃ અધિક નિયામકશ્રી,તબીબી શિક્ષણ અને સંશોધન,ગાંધીનગર તરફ જાણ સાર્ું.

#### **COMMON ROOM**





# Common room in Girls UG,PG and Boys hostel along with washrooms



# Common area for sports-outdoor Common area for sports-indoors





# **PLAY AREA AT PEDODONTIA DEPARTMENT**