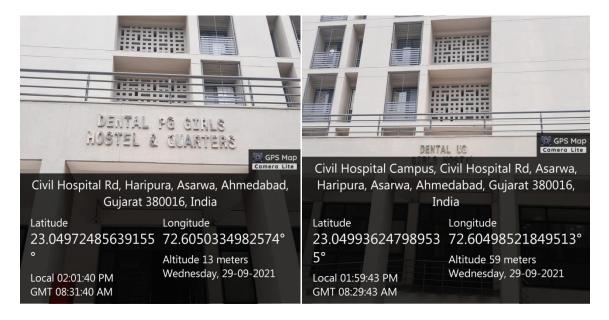

#### SPECIFIC FACILITIES PROVIDED TO WOMEN IN TERMS OF -

#### 1. SAFETY AND SECURITY

### Separate girls UG and PG hostel for boys and girls.



#### **CCTV** for security







# Fire extinguishers with water hose pipe



# In-Out register for hostel Security at hostel-24/7



# Sanitary napkin disposal unit installed at the girls hostel





#### CIRCULAR SHOWING THE RECRUITMENT OF FEMALE WARDEN FOR HOSTEL

-

ક્રમાંક : કીસીએચ/એસ્ટા–૧,૨/૬૧,૧ (૧) કીનશ્રીની કચેરી ગર્વ.કેન્ટેલ કોલેજ અને હોસ્પીટલ, અમદાવાદા.તા, (/૯/૧૧.

#### કચેરી આદેશ :

વિષય : વોર્ડનની નિમદાંક બાબત...

સંદર્ભ : ક્રમાંક : ડીસીએચ/હોસ્ટેલ/ક્રમાંક : ૧૪૩૭–૪૩ તા. ૨૬/૨/૦૯

આ સંસ્થામાં આવેલ બોયઝ/લેકીઝ યુ.જી/પી.જી. હોસ્ટેલો માટે ચીફ વોર્કન, અધિક વોર્કન તરીકે નીચે મુજબના દંત તબીબોની નિમશૂંક કરવામાં આવે છે.

(૧) કો. ગીતાબેન અસ્થાના,પ્રાધ્યાપક,ઓપરેટીવ કેન્ટીસ્ટ્રી ચીફ વોર્ડન,

(૨) ર્કા. રાજેશ શાહ, પ્રાથ્યાપક અને વકાશ્રી, જન.કાર્માકોલોજી, વોર્કન (બોઈઝ)

(ઉ) કો.રચના શાહ, મદદ.પ