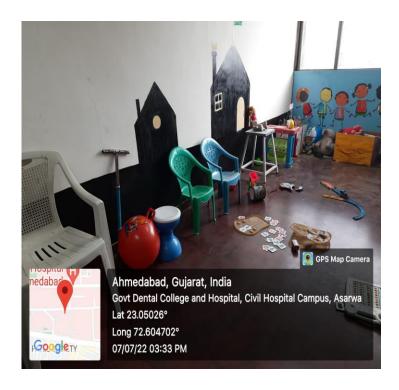

મદદ પ્રાધ્યાપક, પ્રોસ્થેટીક, (૫) કો. સ્વાતી ગોયલ, ટયુટર, પીકોકોન્સીયા,

અધિક વોર્કન (બોઈઝ) અધિક વોર્કન, (ગર્સ)

ઉપરોક્ત દંત તબીબોએ હોસ્ટેલને લગતી કામગીરીમાં દેખરેખ પત્ર વ્યવહાર,વિદ્યાર્થીઓના હોસ્ટેલ સુપ્રિ.ઘ્વારા અપાતા એન.ઓ.સી.,કેટસ્ટોક રજીસ્ટરની ખરાઈ અને હોસ્ટેલને લગતી સધળી કામગીરી સંભાળવાની રહેશે.

37

સરકારી દંતમહાવિધાલય અને રુગ્ણાલય અમદાવાદ.

પ્રતિ, ઉપરોક્ત દંત અધિકારીશ્રી....તરફ જાણ તેમજ આદેશનો અમલ તાત્કાલિક કરવા સાર્ું. નકલ રવાનાઃ હોસ્ટેલ સુપ્રિ/વહીવટી અધિકારી/જનરલ સેક્રેટરી/હિસાબી શાખા/એ. એચ. એ. નકલ સવિનય રવાનાઃ અધિક નિયામકશ્રી,તબીબી શિક્ષણ અને સંશોધન,ગાંધીનગર તરફ જાણ સાર્ું.

#### **COMMON ROOM**





# Common room in Girls UG,PG and Boys hostel along with washrooms



# Common area for sports-outdoor Common area for sports-indoors





# **PLAY AREA AT PEDODONTIA DEPARTMENT**