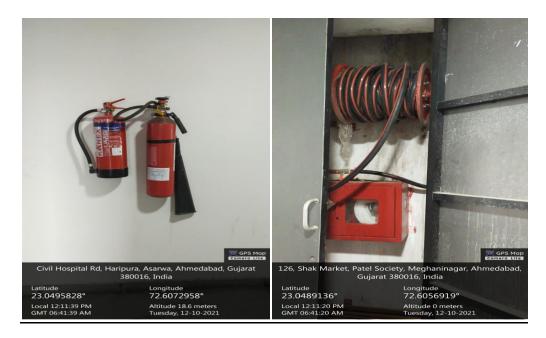

#### SPECIFIC FACILITIES PROVIDED TO WOMEN IN TERMS OF -

#### 1. SAFETY AND SECURITY

### Separate girls UG and PG hostel for boys and girls.



#### **CCTV** for security







# Fire extinguishers with water hose pipe



# In-Out register for hostel Security at hostel-24/7



# Sanitary napkin disposal unit installed at the girls hostel





#### CIRCULAR SHOWING THE RECRUITMENT OF FEMALE WARDEN FOR HOSTEL

-

ક્રમાંક : કીસીએચ/એસ્ટા–૧,૨/૬૧,૧ (૧) કીનશ્રીની કચેરી ગર્વ.કેન્ટેલ કોલેજ અને હોસ્પીટલ, અમદાવાદા.તા, (/૯/૧૧.

#### કચેરી આદેશ :

વિષય : વોર્ડનની નિમદાંક બાબત...

સંદર્ભ : ક્રમાંક : ડીસીએચ/હોસ્ટેલ/ક્રમાંક : ૧૪૩૭–૪૩ તા. ૨૬/૨/૦૯

આ સંસ્થામાં આવેલ બોયઝ/લેકીઝ યુ.જી/પી.જી. હોસ્ટેલો માટે ચીફ વોર્કન, અધિક વોર્કન તરીકે નીચે મુજબના દંત તબીબોની નિમશૂંક કરવામાં આવે છે.

(૧) કો. ગીતાબેન અસ્થાના,પ્રાધ્યાપક,ઓપરેટીવ કેન્ટીસ્ટ્રી ચીફ વોર્ડન,

(૨) ર્કા. રાજેશ શાહ, પ્રાથ્યાપક અને વકાશ્રી, જન.કાર્માકોલોજી, વોર્કન (બોઈઝ)

(ઉ) કો.રચના શાહ, મદદ.પ્રાધ્યાપક,પ્રોસ્થેટીક,

વોર્કન (ગર્લ્સ)

(૪) કો. વિશાલ ચાહાન્ન, મદદ પ્રાધ્યાપક,