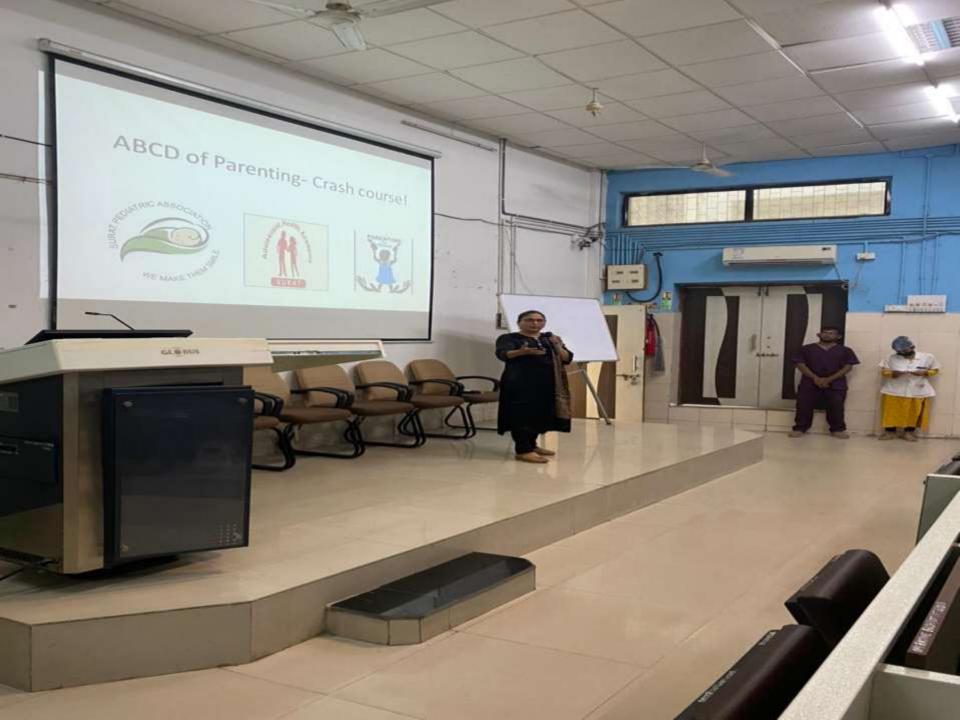

## **Interactive session on ABCD of Parenting**

Date: 03/09/2022 Saturday

TIME: 11:00 AM to 12:00 PM

VENUE: Lecture Hall No.2

SPEAKER- Dr. SWATI VINCHURKAR (M.D Pediatrics)

(Head, Urja Development Centre)

TOPIC- ABCD Of Parenting- Don't lose the Bond!

3

Dean
Govt. Dental College & Hospital,
Ahmedabad.

## DESCRIPTION OF EVENT

- An interactive session on "ABCD of parenting" was conducted on 3<sup>rd</sup> September 2022 for the faculties of GDCHA by Dr. Swati Vinchurkar.
- The speaker was welcomed with a potted plant by Dr. Sanjay Lagdive.
- Various games were conducted by the speaker and made the session very interesting.
- The lecture was followed by a Question & Answer session, of which most of the faculties took advantage to resolve the issues faced by them.
- Lastly, the Certificate of appreciation was awarded to the speaker by Dr. Shantanu Choudhari.