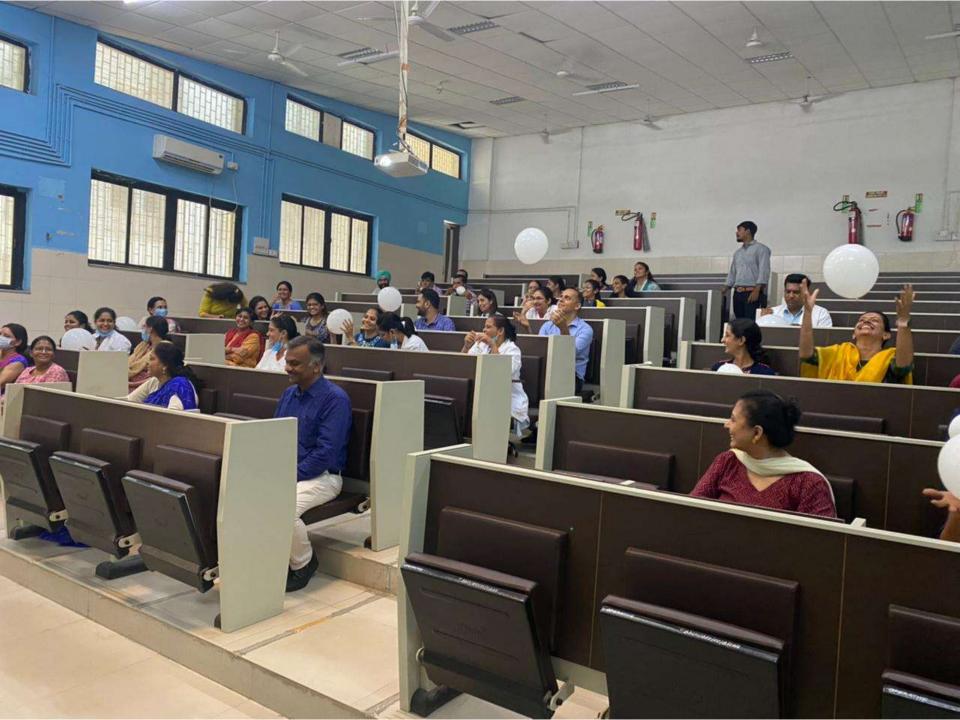

## DESCRIPTION OF EVENT

- An interactive session on "ABCD of parenting" was conducted on 3<sup>rd</sup> September 2022 for the faculties of GDCHA by Dr. Swati Vinchurkar.
- The speaker was welcomed with a potted plant by Dr. Sanjay Lagdive.
- Various games were conducted by the speaker and made the session very interesting.
- The lecture was followed by a Question & Answer session, of which most of the faculties took advantage to resolve the issues faced by them.
- Lastly, the Certificate of appreciation was awarded to the speaker by Dr. Shantanu Choudhari.