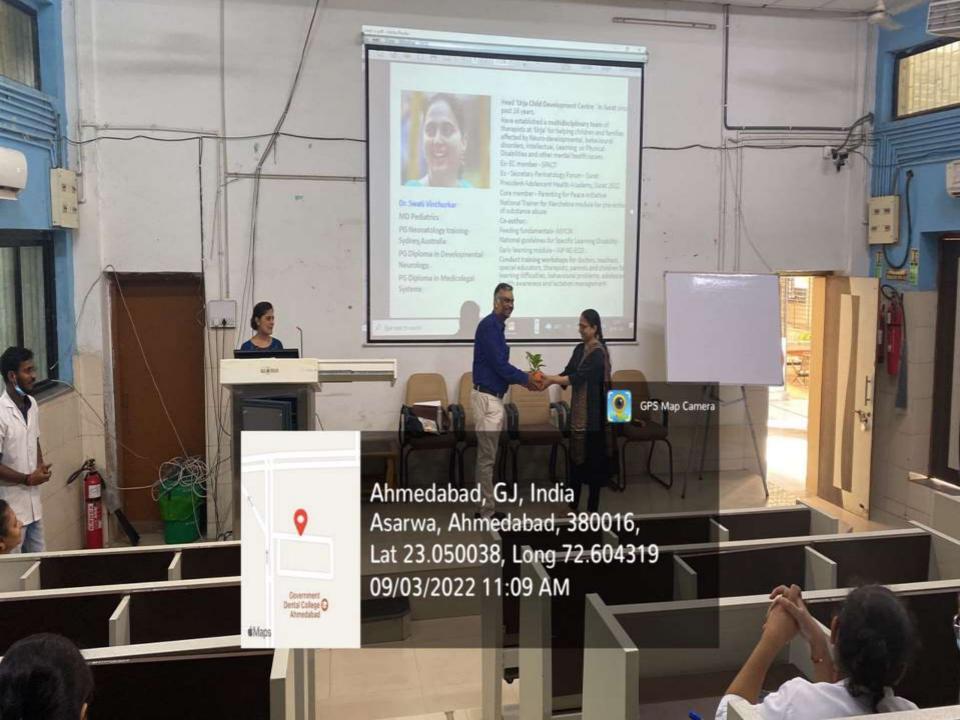

Copy to,

- All Departments
- IQAC

**Speaker: Dr. Swati Vinchurkar (**MD Pediatrics, PG Neonatology training from – Sydney (Australia), PG Diploma in Developmental Neurology, PG Diploma in Medicolegal Systems)

- Head of 'Urja Child Development Centre' in Surat since 16 years.
- Have established a multidisciplinary team of therapists at 'Urja' for helping children and families affected by Neuro-developmental, behavioural disorders, Intellectual, Learning or Physical Disabilities and other mental health issues.
- Ex- EC member SPACT
- Ex Secretary Perinatology Forum Surat
- President-Adolescent Health Academy, Surat 2022
- Core member Parenting for Peace initiative National Trainer for Navchetna module for prevention of substance abuse.
- Co-author: Feeding fundamentals- MIYCN
- National guidelines for Specific Learning Disability Early learning module IAP NC-ECD.
- Conduct training workshops for doctors, teachers, special educators, therapists, parents and children for learning difficulties, behavioural problems, adolescent health awareness and lactation management.

## DESCRIPTION OF EVENT

- An interactive session on "ABCD of parenting" was conducted on 3<sup>rd</sup> September 2022 for the faculties of GDCHA by Dr. Swati Vinchurkar.
- The speaker was welcomed with a potted plant by Dr. Sanjay Lagdive.
- Various games were conducted by the speaker and made the session very interesting.
- The lecture was followed by a Question & Answer session, of which most of the faculties took advantage to resolve the issues faced by them.
- Lastly, the Certificate of appreciation was awarded to the speaker by Dr. Shantanu Choudhari.