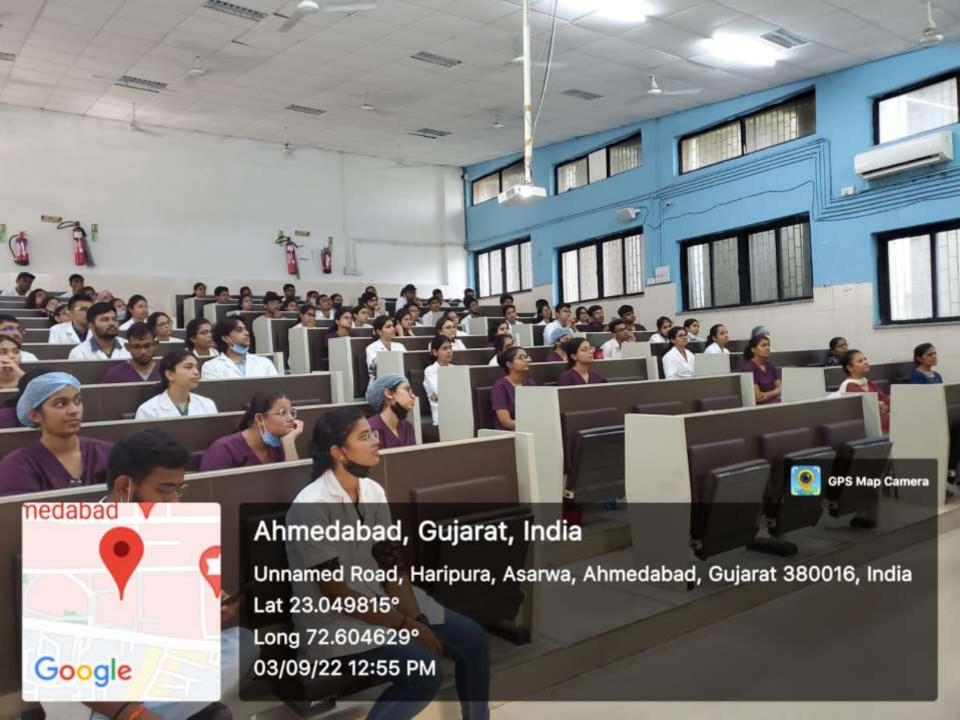

## DESCRIPTION OF EVENT

- An interactive session on "ABCD of parenting" was conducted on 3<sup>rd</sup> September 2022 for the faculties of GDCHA by Dr. Swati Vinchurkar.
- The speaker was welcomed with a potted plant by Dr. Sanjay Lagdive.
- Various games were conducted by the speaker and made the session very interesting.
- The lecture was followed by a Question & Answer session, of which most of the faculties took advantage to resolve the issues faced by them.
- Lastly, the Certificate of appreciation was awarded to the speaker by Dr. Shantanu Choudhari.