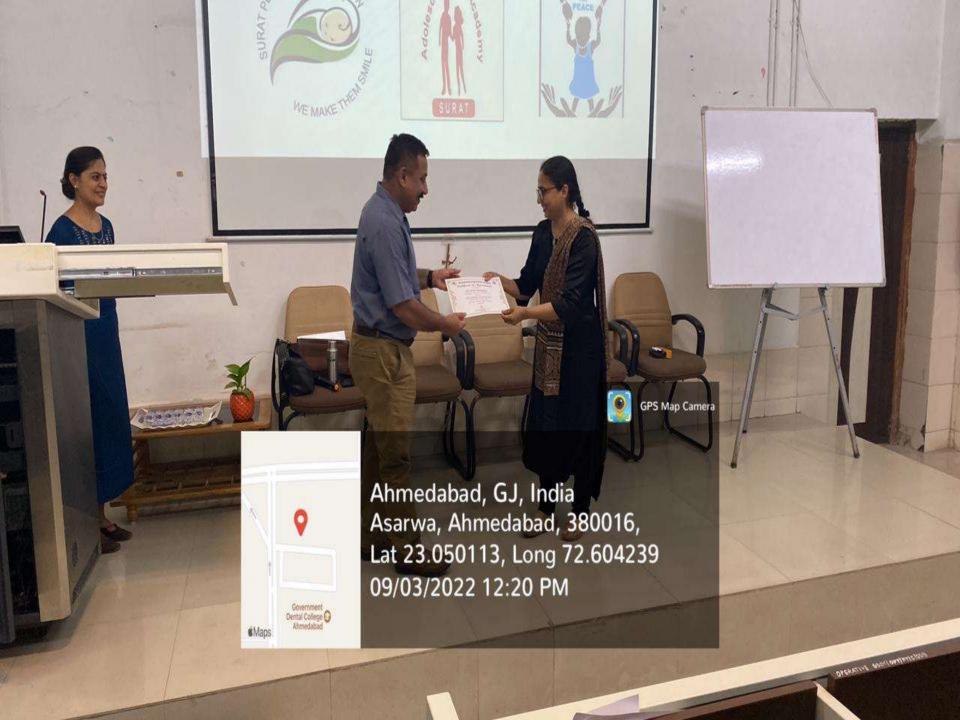

## DESCRIPTION OF EVENT

- An interactive session on "ABCD of parenting" was conducted on 3<sup>rd</sup> September 2022 for the faculties of GDCHA by Dr. Swati Vinchurkar.
- The speaker was welcomed with a potted plant by Dr. Sanjay Lagdive.
- Various games were conducted by the speaker and made the session very interesting.
- The lecture was followed by a Question & Answer session, of which most of the faculties took advantage to resolve the issues faced by them.
- Lastly, the Certificate of appreciation was awarded to the speaker by Dr. Shantanu Choudhari.