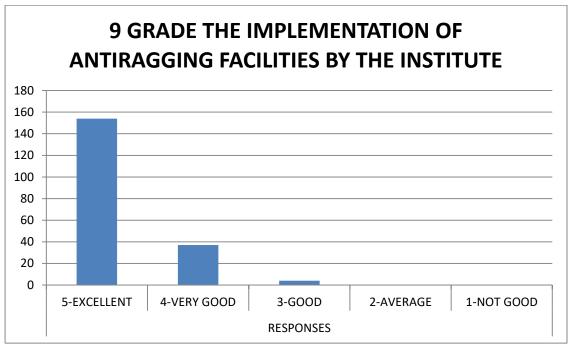

xcellent, 35 % as very good, 5.6 % as good,1.5 % reported as average











As shown in the graph out of 194 responses collected 66.4 % of parents reported excellent guidance by faculty members of gdc , 31.4 % as very good , 2 % as good



 $\circ$  As shown in the graph out of 194 responses collected 55.1 % of parents reported co curricular activities to be excellent, 41,2 % as very good , 3.6 % as good,0.1% as average









 As shown in the graph out of 194 responses collected 64.9 % of parents reported ease of approaching the authorities to be excellent, 30.9 % as very good, 3 % as good, 0.1% as average



 As shown in the graph out of 194 responses collected, 64.9 % of parents reported facilities provided by the institute to be excellent, 33.5 % as very good, 1 % as good









 As shown in the graph out of 194 responses ,79.3 % of parents reported facilities provided by the institute to be excellent, 19 % as very good , 2 % as good



 As shown in the graph out of 194 responses ,77.3% of parents ranked the institute to be excellent, 21.1 % as very good







## REPORT ON FEEDBACK RECEIVED FROM PARENTS OF UNDERGRADUATE AND POSTGRADUATE STUDENTS

GDCHA was established with the mission to provide guidance and encourage students to follow their dreams and help them to become successful professionals.

Parents have entrusted the future of their children into the hands of the institute and thus play an important role in the development and enhancement of the quality of the learning experience. Their feedback is of utmost importance for improving the over-all qualit