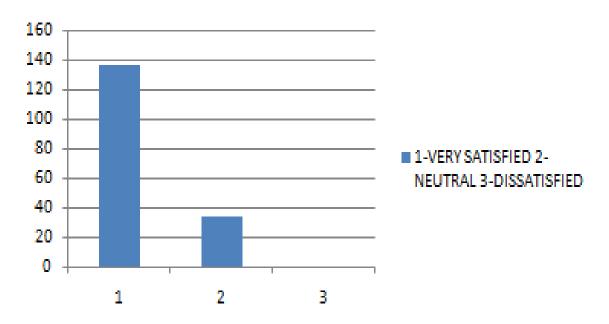

VE GRAPH SHOWED THAT 80.8% OF EMPLOYEES WERE VERY SATISFIED WITH THEIR SALARY FOR ASSIGNED WORK, WHILE 19.2 % SHOWED NEUTRAL RESPONSE

#### 9) WORK LOAD IS REASONABLE?



THE ABOVE GRAPH SHOWS THAT 83% OF THEM WERE VERY SATISFIED WITH THE WORK LOAD,17% SHOWED NEUTRAL RESPONSE.



Dr. Girish Parmar IQAC Chairperson Dr. Shikha Kanodia IQAC Director





#### 10) CO - WORKERS ARE CO-OPERATIVE?



THE ABOVE GRAPH SHOWS THAT 95.9% WERE VERY SATISFIED WHILE 4.1 % SHOWED NEUTRAL RESPONSE.

#### 11) YOUR SUPERVISOR IS A GOOD LEADER?



THE ABOVE GRAPH SHOWS THAT 95.4% WERE VERY SATISFIED WITH THE LEADERSHIP OF THEIR SUPERVISOR,4.6% SHOWED NEUTRAL RESPONSE,2.9% SHOWED DISSATISFIED RESPONSE.



Dr. Girish Parmar IQAC Chairperson Dr. Shikha Kanodia IQAC Director





#### 12) DUTY SCHEDULE IS FAIR?



THE ABOVE GRAPH DEPICS THAT 80.2% WERE VERY SATISFIED REGARDING THE FAIRNESS OF DUTY SCHEDULE,19.8% SHOWED NEUTRAL REAPONSE



THE ABOVE GRAPH DEPICTS THAT 81.9% ARE VERY SATISFIED REGARDING HEALTH BENEFITS PROVIDED,18.1% SHOWED NEUTRAL RESPONSE.







#### 14) PHYSICAL WORK ENVIRONMENT IS GOOD?



THE ABOVE GRAPH SHOWS THAT 91.9% ARE VERY SATISFIED WITH THE PHYSICAL WORK ENVIOREMENT,8.1% SHOWED NEUTRAL RESPONSE.

#### 15) EQUAL OPPORTUNITIES ARE PROVIDED FOR TRAINING AND DEVELOPMENT?



THE ABOVE GRAPH SHOWS THAT 91.3% WERE VERY SATISFIED WHILE 8.7% SHOWED NEUTRAL RESPONSE.







#### 16) INDUCTION TRAINING?



THE ABOVE GRAPH SHOWS THAT 93% WERE VERY SATISFIED,7% SHOWED NEUTRAL RESPONSE.

## 17) OVERALL HOW SATISFIED ARE YOU WITH YOUR POSITION AT INSTITUTE INDUTION TRAINING?



THE A