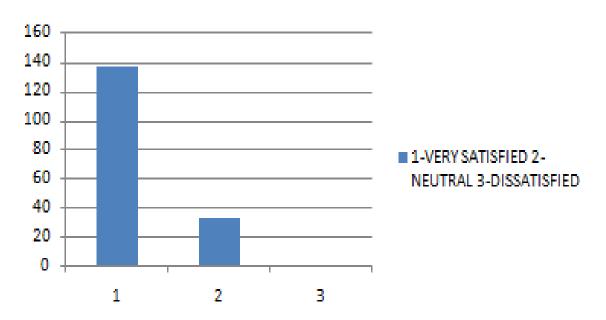

MPLOYEES?



REGARDING THE ASPECT OF TEAM WORK AMONG EMPLOYEES,97.5% OF THEM WERE VERY SATISFIED,3.5% OF THEM SHOWED NEUTRAL RESPONSE.

#### 5) EMPLOYEES RECEIVE PRAISE & RECOGNITION?



THE GRAPH SHOWS THAT 95.3 % EMPLOYEES WERE VERY SATISFIED AND 4.6% EMPLOYEES SHOWED NEUTRAL RESPONSE.



Dr. Girish Parmar IQAC Chairperson Dr. Shikha Kanodia IQAC Director







#### 6) GRIEVANCE REDRESSAL SYSTEM IS FAIR?



REGARDING THE FAIR ADDRESS OF THE GRIEVANCE, 91.8% WERE VEY SATISFIED ,8.2 % SHOWED NEUTRAL RESPONSE

#### 7) COMPENSATION & OTHER BENEFITS ARE ADEQUATE?



EGARDING THE ADEQUACY OF BENEFITS,84.2 % WERE VERY SATISFIED WHILE 15.85% SHOWED NEUTRAL RESPONSE.



Dr. Girish Parmar IQAC Chairperson Dr. Shikha Kanodia IQAC Director





#### 8) SALARY IS FAIR FOR RESPONSIBILITES ASSIGNED?



THE ABOVE GRAPH SHOWED THAT 80.8% OF EMPLOYEES WERE VERY SATISFIED WITH THEIR SALARY FOR ASSIGNED WORK, WHILE 19.2 % SHOWED NEUTRAL RESPONSE

#### 9) WORK LOAD IS REASONABLE?



THE ABOVE GRAPH SHOWS THAT 83% OF THEM WERE VERY SATISFIED WITH THE WORK LOAD,17% SHOWED NEUTRAL RESPONSE.



Dr. Girish Parmar IQAC Chairperson Dr. Shikha Kanodia IQAC Director





#### 10) CO - WORKERS ARE CO-OPERATIVE?



THE ABOVE GRAPH SHOWS THAT 95.9% WERE VERY SATISFIED WHILE 4.1 % SHOWED NEUTRAL RESPONSE.

#### 11) YOUR SUPERVISOR IS A GOOD LEADER?



THE ABOVE GRAPH SHOWS THAT 95.4% WERE VERY SATISFIED WITH THE LEADERSHIP OF THEIR SUPERVISOR,4.6% SHOWED NEUTRAL RESPONSE,2.9% SHOWED DISSATISFIED RESPONSE.



Dr. Girish Parmar IQAC Chairperson Dr. Shikha Kanodia IQAC Director





#### 12) DUTY SCHEDULE I