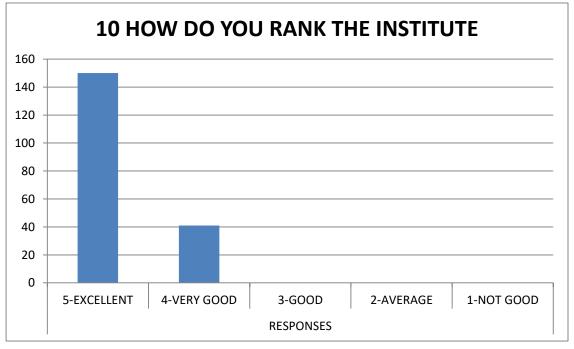

xcellent guidance by faculty members of gdc , 31.4 % as very good , 2 % as good



 $\circ$  As shown in the graph out of 194 responses collected 55.1 % of parents reported co curricular activities to be excellent, 41,2 % as very good , 3.6 % as good,0.1% as average









 As shown in the graph out of 194 responses collected 64.9 % of parents reported ease of approaching the authorities to be excellent, 30.9 % as very good, 3 % as good, 0.1% as average



 As shown in the graph out of 194 responses collected, 64.9 % of parents reported facilities provided by the institute to be excellent, 33.5 % as very good, 1 % as good









 As shown in the graph out of 194 responses ,79.3 % of parents reported facilities provided by the institute to be excellent, 19 % as very good , 2 % as good



 As shown in the graph out of 194 responses ,77.3% of parents ranked the institute to be excellent, 21.1 % as very good







## REPORT ON FEEDBACK RECEIVED FROM PARENTS OF UNDERGRADUATE AND POSTGRADUATE STUDENTS

GDCHA was established with the mission to provide guidance and encourage students to follow their dreams and help them to become successful professionals.

Parents have entrusted the future of their children into the hands of the institute and thus play an important role in the development and enhancement of the quality of the learning experience. Their feedback is of utmost importance for improving the over-all quality of the services provided by the institute

A questionnaire was prepared to survey parents of undergraduate and postgraduate students on various parameters of G