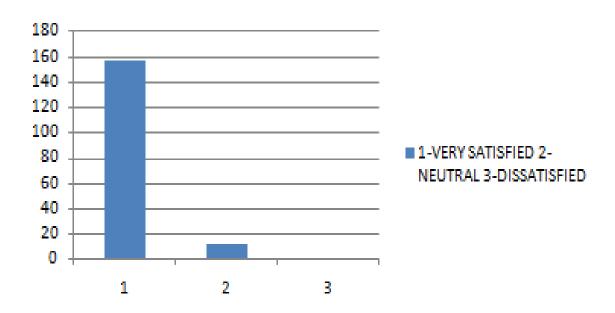

ISOR,4.6% SHOWED NEUTRAL RESPONSE,2.9% SHOWED DISSATISFIED RESPONSE.



Dr. Girish Parmar IQAC Chairperson Dr. Shikha Kanodia IQAC Director





#### 12) DUTY SCHEDULE IS FAIR?



THE ABOVE GRAPH DEPICS THAT 80.2% WERE VERY SATISFIED REGARDING THE FAIRNESS OF DUTY SCHEDULE,19.8% SHOWED NEUTRAL REAPONSE



THE ABOVE GRAPH DEPICTS THAT 81.9% ARE VERY SATISFIED REGARDING HEALTH BENEFITS PROVIDED,18.1% SHOWED NEUTRAL RESPONSE.







#### 14) PHYSICAL WORK ENVIRONMENT IS GOOD?



THE ABOVE GRAPH SHOWS THAT 91.9% ARE VERY SATISFIED WITH THE PHYSICAL WORK ENVIOREMENT,8.1% SHOWED NEUTRAL RESPONSE.

#### 15) EQUAL OPPORTUNITIES ARE PROVIDED FOR TRAINING AND DEVELOPMENT?



THE ABOVE GRAPH SHOWS THAT 91.3% WERE VERY SATISFIED WHILE 8.7% SHOWED NEUTRAL RESPONSE.







#### 16) INDUCTION TRAINING?



THE ABOVE GRAPH SHOWS THAT 93% WERE VERY SATISFIED,7% SHOWED NEUTRAL RESPONSE.

## 17) OVERALL HOW SATISFIED ARE YOU WITH YOUR POSITION AT INSTITUTE INDUTION TRAINING?



THE ABOVE GRAPH SHOWS THAT 98.3% SHOWED VERY SATISFIED RESPONSE, WHILE 1.7% SHOWED NEUTRAL RESPONSE.







## 18) HOW SATISFIED ARE YOU WITH YOUR INVOLVEMENT IN DECISIONS THAT AFFECT YOUR WORK?



THE ABOVE GRAPH SHOWS THAT 90.7% WERE VERY SATISFIED WHILE 9.3% SHOWED NEUTRAL RESPONSE

#### 19) HOW SATISFIED ARE YOU WITH THE TOOLS & RESOURCES TO DO YOUR JOB?



THE ABOVE GRAPH SHOWS THAT 83.6% WERE VERY SATISFIED WHILE 13.4. % SHOWED NEUTRAL RESPONSE WHILE 3% WERE DISSATISFIED.



Dr. Girish Parmar IQAC Chairperson Dr. Shikha Kanodia IQAC Director





#### 20) YOUR JOB MAKES GOOD USE OF YOUR SKILLS AND ABILITES?



THE