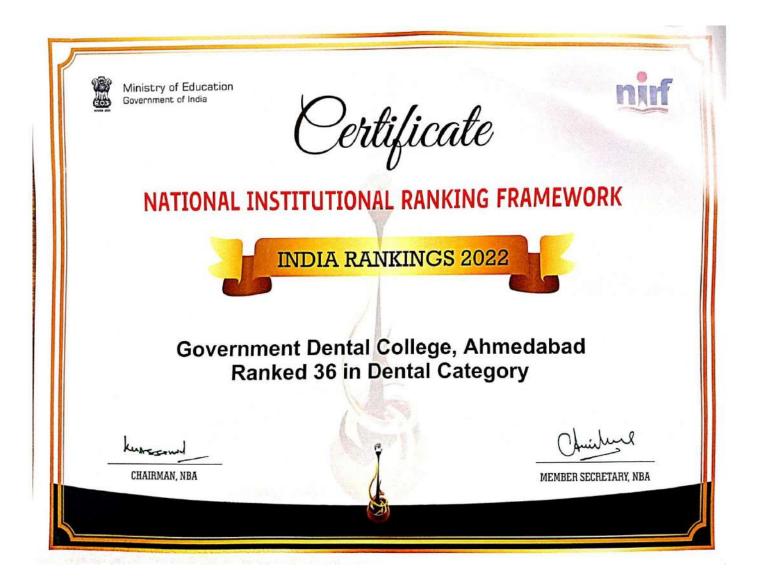

students. The academic facilities provided by the institute are at par and satisfactory, that also helps students for higher studies in the field of dentistry. The students ranked the institute as an excellent institute for studies.

#### Action taken

Based on the suggestion to provide a space for reading room in girls hostel, coordination was done with the hostel committee and reading room was assigned.

> IQAC Chairperson

IQAC

TQAC Co-Ordinator



Dr. Girish Parmar 1QAC Chairperson

Dr. Shikha Kanodia IQAC Director

# SUPPORTING DOCUMENTS PERTAINING TO NIRF

## Supporting documents pertaining to NIRF (along with link to the HEI's ranking in NIRF portal)

#### 2020-2021



#### **Supporting Link For Participation**

https://www.nirfindia.org/2021/DentalRankingALL.html

#### 2021-2022



#### LINK FOR NIRF DOCUMENT

https://www.nirfindia.org/2022/DentalRanking.html

ISO CERTIFICATE / NBA CERTIFICATE OR QUALITY
CERTIFICATE FROM ANY RECOGNIZED STATE/NATIONAL /
INTERNATIONAL AGENCIES FOR THE ASSESSMENT PERIOD FOR
2020-21.

## Provide ISO certificate/ NBA certificate or quality certificate from any recognized state/ national / international agencies for assessment period for 2020-21

National Accreditation Board for Hospitals & Healthcare Providers, abbreviated as NABH, is a constituent board of Quality Council of India, set up to establish and operate accreditation programme for healthcare organizations. NABH certificate of Government Dental College and Hospital, Ahmedabad is valid till the year 2023