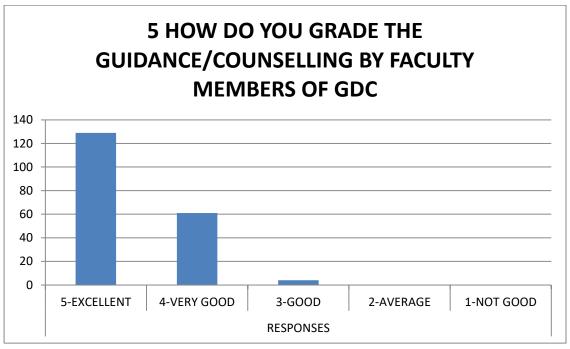

given below











 As shown in the graph out of 194 responses collected,53.6% of parents reported ease of admission process to be excellent, 41.2% as very good, 5.1 % as good



As shown in the graph out of 194 responses collected 63.9% of parents reported academic
activities to be excellent, 34 % as very good, 1 % as good



Dr. Girish Parmar Dr. Shikha Kanodia Dr. Sima Odedra IQAC Chairperson IQAC Director IQAC Co-ordinator







 As shown in the graph out of 194 responses collected, 65.4 % of parents reported teaching and learning activities to be excellent, 22.6 % as very good, 2.5 % as good



• As shown in the graph out of 194 responses collected,59.2 % of parents reported facilities provided to be excellent, 35 % as very good, 5.6 % as good,1.5 % reported as average











As shown in the graph out of 194 responses collected 66.4 % of parents reported excellent guidance by faculty members of gdc , 31.4 % as very good , 2 % as good



 $\circ$  As shown in the graph out of 194 responses collected 55.1 % of parents reported co curricular activities to be excellent, 41,2 % as very good , 3.6 % as good,0.1% as average









 As shown in the graph out of 194 responses collected 64.9 % of parents reported ease of approaching the authorities to be excellent, 30.9 % as very good, 3 % as good, 0.1% as average



 As shown in the graph out of 194 responses collected, 64.9 % of parents reported facilities provided by the institute to be excellent, 33.5 % as very good, 1 % as good









 As shown in the graph out of 194 responses ,79.3 % of parents reported faci