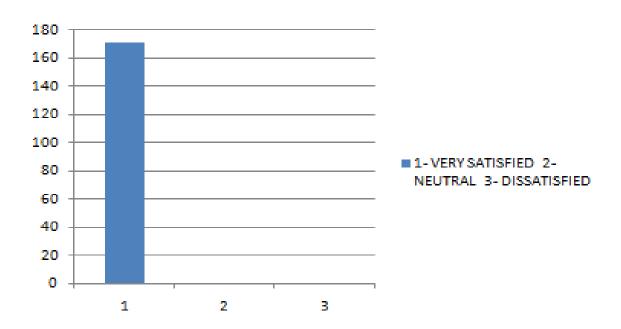

|                     |







#### **EMPLOYEE FEEDBACK FORM ANALYSIS**

A questionnaire was prepared and survey was conducted amongst employees on various parameters of GDCH, Ahmedabad for the year 2020-2021.

It consisted of 21 questions which were based primarily on management aspects, working environment, work distribution, etc. The response of this feedback consisted of 3 options and employees were asked to select any one among them . 171 responses were analyzed in order to take corrective actions in relation to institutional vision and goals.

The elaborative questionnaire along with its evaluation is given below

#### 1 OVERALL SATISFACITION WITH MANAGEMENT OF G.D.C.H & H, A'BAD?



THE GIVEN CHART SHOWS THAT 100% OF THE PARTICIPANTS WERE VERY SATISFIED WITH THE MANAGEMENT AT GDCH, AHMEDABAD.







#### 2) EMPLOYEE PERFORMANCE EVALUATIONS ARE FAIR AND OBJECTIVE?



THE GIVEN CHART SHOWS THAT 92.4% OF THE PARTICIPANTS WERE VERY SATISFIED WHILE 7.6% SHOWED NEUTRAL RESPONSE WITH THE MANAGEMENT AT GDCH, AHMEDABAD

#### 3) AUTHORITY COMMUNICATES IMPORTANT ISSUE AND CHANGES?



REGARDING THE COMMUNICATION ASPECT BY AUTHORITY ON IMPORTANT ISSUES 97.5 % EMPLOYEES WERE VERY SATISFIED, 3.5 % SHOWED NEUTRAL RESPONSE







#### 4) STRONG SPIRIT OF TEAM WORK AMONG EMPLOYEES?



REGARDING THE ASPECT OF TEAM WORK AMONG EMPLOYEES,97.5% OF THEM WERE VERY SATISFIED,3.5% OF THEM SHOWED NEUTRAL RESPONSE.

#### 5) EMPLOYEES RECEIVE PRAISE & RECOGNITION?



THE GRAPH SHOWS THAT 95.3 %