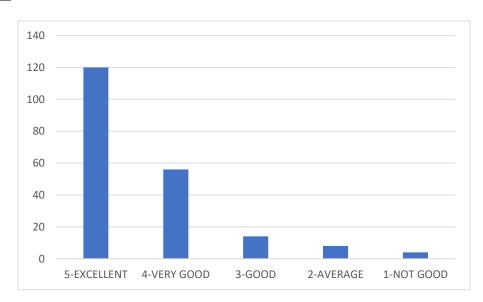

T GOOD



Dr. Girish Parmar Dr. Shikha Kanodia Dr. Sima Odedra IQAC Chairperson IQAC Director IQAC Co-ordinator





#### 7) GRADE THE CO CURRICULAR ACTIVITIES IN THE INSTITUTE



AS SHOWN IN THE GRAPH OUT OF 200 RESPONSES COLLECTED, 48 % REPORTEDAS EXCELLENT ,39.5 % AS VERY GOOD AND 9.5 % AS GOOD,2% AVERAGE,1% NOT GOOD

#### 8) EASE OF APPROACHING AUTHORITIES IN CASE OF QUERIES



AS SHOWN IN THE GRAPH OUT OF 200 RESPONSES COLLECTED, 50.5 % REPORTED AS EXCELLENT, 38.5 % AS VERY GOOD AND 8 % AS GOOD, 3% AVERAGE, 0% NOT GOOD







## 9) GRADE THE IMPLEMENTATION OF ANTIRAGGING POLICY BY THE INSTITUTE



AS SHOWN IN THE GRAPH OUT OF 200 RESPONSES COLLECTED, 53.5 % REPORTED AS EXCELLENT, 34.5 % AS VERY GOOD AND 10 % AS GOOD,0.5% AVERAGE,1.5% NOT GOOD

#### 10) HOW DO YOU RANK THE INSTITUTE?



AS SHOWN IN THE GRAPH OUT OF 200 RESPONSES COLLECTED,  $60\,\%$  REPORTED AS EXCELLENT ,  $28\,\%$  AS VERY GOOD AND  $7\,\%$  AS GOOD,  $4\,\%$  AVERAGE,  $2\,\%$  NOT GOOD







## REPORT OF FEEDBACK RECIEVED FROM UNDERGRADUATE AND POST GRADUATE STUDENTS

GDCHA has always been pioneer in innovative methods of teaching-learning. In constant efforts to improve quality of education, over-all growth and development of both under-graduate and post-graduate students, a questionnaire was prepared for the academic year 2020-2021. It comprised of 10 questions based on attributes of the institute like admission process, orientation program, academic activities, hostel facilities, co-curricular activities, efficiency of teaching staff, ease of approaching authorities and implementation of anti-r