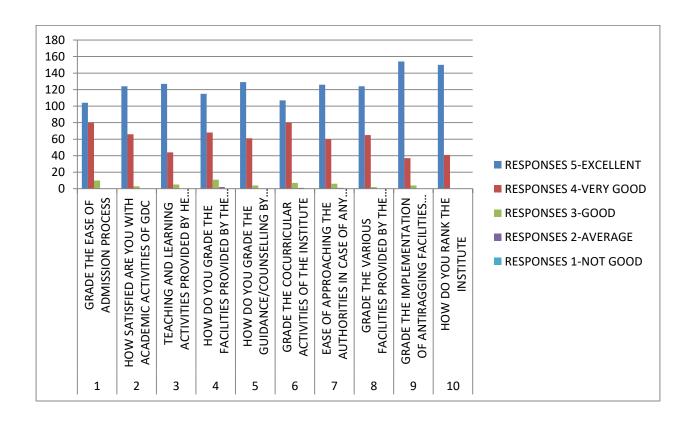

- A questionnaire was prepared to survey parents of undergraduate and postgraduate students on various parameters of GDCHA and the same was filled by the parents/guardians of the students in the June month of year 2021.
- It consisted of 10 questions which were based primarily on attributes of facilities provided, admission process, co-curricular activities, etc. The response of this feedback form consisted of five options and parents/guardians were asked to select any one option. In the given survey held in 2021, GDCHA collected 194 responses from parents of both Undergraduate and Post Graduate Students.
- The responses were analysed in order to take corrective actions in relation to institutional vision and goals.
- The elaborative questionnaire along with its evaluation is given below











 As shown in the graph out of 194 responses collected,53.6% of parents reported ease of admission process to be excellent, 41.2% as very good, 5.1 % as good



As shown in the graph out of 194 responses collected 63.9% of parents reported academic
activities to be excellent, 34 % as very good, 1 % as good



Dr. Girish Parmar Dr. Shikha Kanodia Dr. Sima Odedra IQAC Chairperson IQAC Director IQAC Co-ordinator







 As shown in the graph out of 194 responses collected, 65.4 % of parents reported teaching and learning activities to be excellent, 22.6 % as very good, 2.5 % as good



• As shown in the graph out of 194 responses collected,59.2 % of parents reported facilities provided to be excellent, 35 % as very good, 5.6 % as good,1.5 % reported as average











As shown in