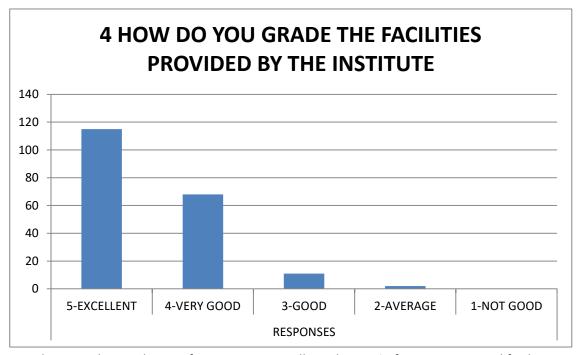

duate Students.
- The responses were analysed in order to take corrective actions in relation to institutional vision and goals.
- The elaborative questionnaire along with its evaluation is given below











 As shown in the graph out of 194 responses collected,53.6% of parents reported ease of admission process to be excellent, 41.2% as very good, 5.1 % as good



As shown in the graph out of 194 responses collected 63.9% of parents reported academic
activities to be excellent, 34 % as very good, 1 % as good



Dr. Girish Parmar Dr. Shikha Kanodia Dr. Sima Odedra IQAC Chairperson IQAC Director IQAC Co-ordinator







 As shown in the graph out of 194 responses collected, 65.4 % of parents reported teaching and learning activities to be excellent, 22.6 % as very good, 2.5 % as good



• As shown in the graph out of 194 responses collected,59.2 % of parents reported facilities provided to be excellent, 35 % as very good, 5.6 % as good,1.5 % reported as average











As shown in the graph out of 194 responses collected 66.4 % of parents reported excellent guidance by faculty members of gdc , 31.4 % as very good , 2 % as good



 $\circ$  As shown in the graph out of 194 responses collected 55.1 % of parents reported co curricular activities to be excellent, 41,2 % as very good , 3.6 % as good,0.1% as average









 As shown in the graph out of 194 responses collected 64.9 % of parents reported ease of approaching the authorities to be excellent, 30.9 % as very good, 3 % as good, 0.1% as average



 As shown in the graph out of 194 responses collected, 64.9 % of