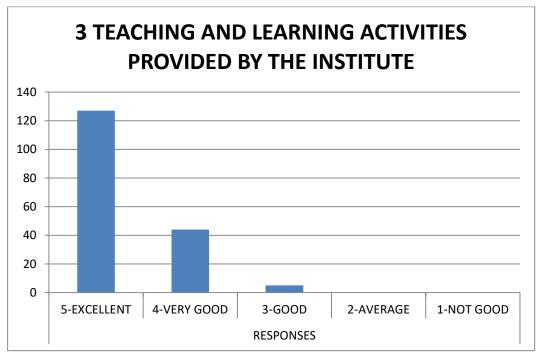

and parents/guardians were asked to select any one option. In the given survey held in 2021, GDCHA collected 194 responses from parents of both Undergraduate and Post Graduate Students.
- The responses were analysed in order to take corrective actions in relation to institutional vision and goals.
- The elaborative questionnaire along with its evaluation is given below











 As shown in the graph out of 194 responses collected,53.6% of parents reported ease of admission process to be excellent, 41.2% as very good, 5.1 % as good



As shown in the graph out of 194 responses collected 63.9% of parents reported academic
activities to be excellent, 34 % as very good, 1 % as good



Dr. Girish Parmar Dr. Shikha Kanodia Dr. Sima Odedra IQAC Chairperson IQAC Director IQAC Co-ordinator







 As shown in the graph out of 194 responses collected, 65.4 % of parents reported teaching and learning activities to be excellent, 22.6 % as very good, 2.5 % as good



• As shown in the graph out of 194 responses collected,59.2 % of parents reported facilities provided to be excellent, 35 % as very good, 5.6 % as good,1.5 % reported as average











As shown in the graph out of 194 responses collected 66.4 % of parents reported excellent guidance by faculty members of gdc , 31.4 % as very good , 2 % as good



 $\circ$  As shown in the graph out of 194 responses collected 55.1 % of parents reported co curricular activities to be excellent, 41,2 % as very good , 3.6 % as good,0.1% as average









 As shown in the graph out of 194 responses collected 64.9 % of parents reported e