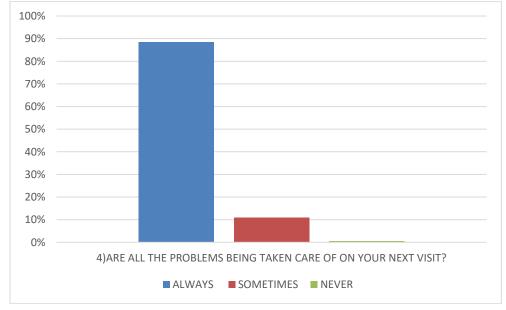

is given below.









#### 1) IS YOUR PROCEDURE DONE ON APPOINTED DAY ITSELF?



85.24% OF PATIENTS RESPONDED THAT PROCEDURE WAS DONE ON APPOINTED DAY ITSELF WHILE 14.28% RESPONDED SOMETIMES IT IS DONE AND 0.5% RESPONDED NEVER.

#### 2) ARE YOU MADE TO WAIT FOR LONG ON APPOINTED DAY?



80.95% PATIENS RESPONDED THAT THEY WERE NEVER MADE TO WAIT FOR LONG, WHILE ,16.66% RESPONDED THAT THEY WERE MADE TO WAIT SOMETIMES FOR LONG AND 2.4% RESPONDED ALWAYS.







#### 3) DOES ALL PROCDURES ARE EXPLAINED TO YOU BEFORE TREATMENT?



93.80 % OF PATIENTS RESPONDED THAT ALL THE PROCEDURES WERE ALWAYS EXPLAINED PRIOR TO TREATMENT DONE, WHILE 5.71% RESPONDED THAT ALL PROCEDURES WERE SOMETIMES EXPLAINED AND 0.5% RESPONDED NEVER.

#### 4) ARE ALL THE PROBLEMS BEING TAKEN CARE OF ON YOUR NEXT VISIT?



88.57% OF PATIENTS RESPONDED THAT ALL THE PROBLEMS WERE BEING TAKEN CARE OF IN THEIR NEXT VISIT, WHILE 10.95% RESPONDED SOMETIMES AND 0.5% RESPONDED NEVER.











94.76 % OF PATIENTS RESPONDED THAT ALWAYS BEHAVIOUR OF DOCTOR IS PROPER AND 5.23% OF PATIENT RESPONDED SOMETIMES

#### 6) IS BEHAVIOUR OF SUPPORTING STAFF PROPER?



93.80 % OF PATIENTS RESPONDED THAT ALWAYS BEHAVIOUR OF SUPPORTING STAFF IS PROPER AND 6.19% OF PATIENTS RESPONDED THAT SOMETIMES BEHAVIOUR OF SUPPORTING STAFF IS PROPER.



Dr. Girish Parmar Dr. Shikha Kanodia Dr. Sima Odedra IQAC Chairperson IQAC Director IQAC Co-ordinator





#### 7) ARE YOU SATISFIED WITH THE TREATMENT RECEIVED?



96.19% PATIENTS WERE ALWAYS SATISFIED, WHILE 3.80% WERE SOMETIMES.







#### REPORT OF FEEDBACK TAKEN FROM PATIENTS

Patients