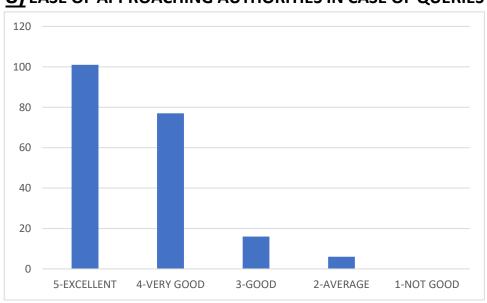

#### 5) HOW HAPPY ARE YOU WITH STUDENT SECTION OF INSTITUTE?



AS SHOWN IN THE GRAPH OUT OF 200 RESPONSES COLLECTED, 50 % REPORTED AS EXCELLENT, 35.5% AS VERY GOOD AND 11 % AS GOOD 3 % AVERAGE, 0.5% NOT GOOD

#### 6) HOW DO YOU GRADE FACILITIES PROVIDED IN THE HOSTEL?



AS SHOWN IN THE GRAPH OUT OF 200 RESPONSES COLLECTED, 43.5 % REPORTED AS EXCELLENT, 47.5 % AS VERY GOOD AND 7.5 % AS GOOD 1% AVERAGE, 2.5 % NOT GOOD



Dr. Girish Parmar Dr. Shikha Kanodia Dr. Sima Odedra IQAC Chairperson IQAC Director IQAC Co-ordinator





#### 7) GRADE THE CO CURRICULAR ACTIVITIES IN THE INSTITUTE



AS SHOWN IN THE GRAPH OUT OF 200 RESPONSES COLLECTED, 48 % REPORTEDAS EXCELLENT ,39.5 % AS VERY GOOD AND 9.5 % AS GOOD,2% AVERAGE,1% NOT GOOD

#### 8) EASE OF APPROACHING AUTHORITIES IN CASE OF QUERIES



AS SHOWN IN THE GRAPH OUT OF 200 RESPONSES COLLECTED, 50.5 % REPORTED AS EXCELLENT, 38.5 % AS VERY GOOD AND 8 % AS GOOD, 3% AVERAGE, 0% NOT GOOD







## 9) GRADE THE IMPLEMENTATION OF ANTIRAGGING POLICY BY THE INSTITUTE



AS SHOWN IN THE GRAPH OUT OF 200 RESPONSES COLLECTED, 53.5 % REPORTED AS EXCELLENT, 34.5 % AS VERY GOOD AND 10 % AS GOOD,0.5% AVERAGE,1.5% NOT GOOD

#### 10) HOW DO YOU RANK THE INSTITUTE?



AS SHOWN IN THE GRAPH OUT OF 200 RESPONSES COLLECTED,  $60\,\%$  REPORTED AS EXCELLENT ,  $28\,\%$  AS VERY GOOD AND  $7\,\%$  AS GOOD,  $4\,\%$  AVERAGE,  $2\,\%$  NOT GOOD







## REPORT OF FEEDBACK RECIEVED FROM UNDERGRADUATE AND POST GRADUATE STUDENTS

GDCHA has always been pioneer in innovative methods of teaching-learning. In constant efforts to improve quality of educat