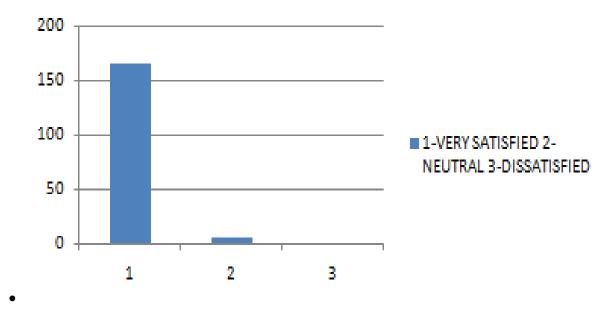

ION TRAINING?



THE ABOVE GRAPH SHOWS THAT 98.3% SHOWED VERY SATISFIED RESPONSE, WHILE 1.7% SHOWED NEUTRAL RESPONSE.







## 18) HOW SATISFIED ARE YOU WITH YOUR INVOLVEMENT IN DECISIONS THAT AFFECT YOUR WORK?



THE ABOVE GRAPH SHOWS THAT 90.7% WERE VERY SATISFIED WHILE 9.3% SHOWED NEUTRAL RESPONSE

#### 19) HOW SATISFIED ARE YOU WITH THE TOOLS & RESOURCES TO DO YOUR JOB?



THE ABOVE GRAPH SHOWS THAT 83.6% WERE VERY SATISFIED WHILE 13.4. % SHOWED NEUTRAL RESPONSE WHILE 3% WERE DISSATISFIED.



Dr. Girish Parmar IQAC Chairperson Dr. Shikha Kanodia IQAC Director





#### 20) YOUR JOB MAKES GOOD USE OF YOUR SKILLS AND ABILITES?



THE ABOVE GRAPH SHOWS THAT 94.8% WERE VERY SATISFIED WHILE 5.2% SHOWED NEUTRAL RESPONSE

#### 21) CONSIDERING EVERYTHING HOW SATISFIED ARE YOU WITH YOUR JOB?



THE ABOVE GRAPH SHOWS THAT 97.1% WERE VERY SATISFIED WHILE 2.9 % SHOWED NEUTRAL RESPONSE REGARDING THE SATISFACION WITH THEIR JOB.



Dr. Girish Parmar IQAC Chairperson Dr. Shikha Kanodia IQAC Director





#### REPORT ON EMPLOYEE SATISFACTION FORM ANALYSIS

GDCHA believes that employees are the most valuable asset of the institute. The purpose of this survey was to measure employee perception of the work environment, identify job satisfaction levels and identify areas of strength as well as opportunities for improvement. Aiming for the constant progress of the institute IQAC conducted employee satisfaction survey for the year 2021 and analysed it to identify the grey areas for the better upliftment of its employee. The survey also offered opportunities for respondents to provide their o