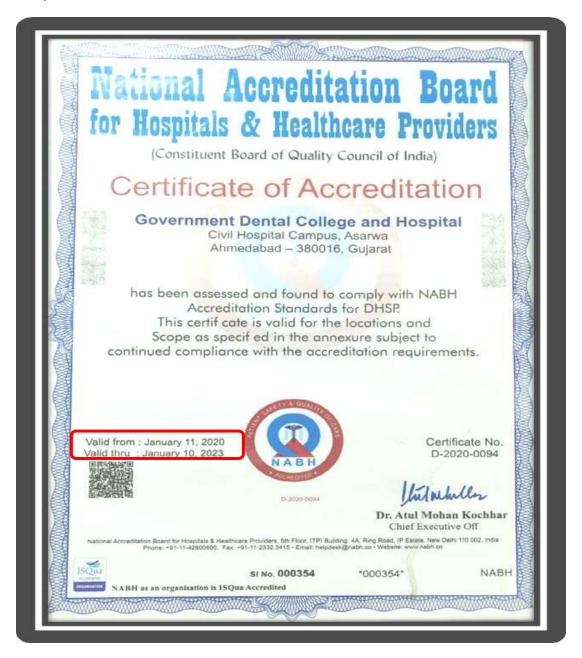

*

https://www.nirfindia.org/2021/DentalRankingALL.html

#### 2021-2022



#### LINK FOR NIRF DOCUMENT

https://www.nirfindia.org/2022/DentalRanking.html

ISO CERTIFICATE / NBA CERTIFICATE OR QUALITY
CERTIFICATE FROM ANY RECOGNIZED STATE/NATIONAL /
INTERNATIONAL AGENCIES FOR THE ASSESSMENT PERIOD FOR
2020-21.

## Provide ISO certificate/ NBA certificate or quality certificate from any recognized state/ national / international agencies for assessment period for 2020-21

National Accreditation Board for Hospitals & Healthcare Providers, abbreviated as NABH, is a constituent board of Quality Council of India, set up to establish and operate accreditation programme for healthcare organizations. NABH certificate of Government Dental College and Hospital, Ahmedabad is valid till the year 2023