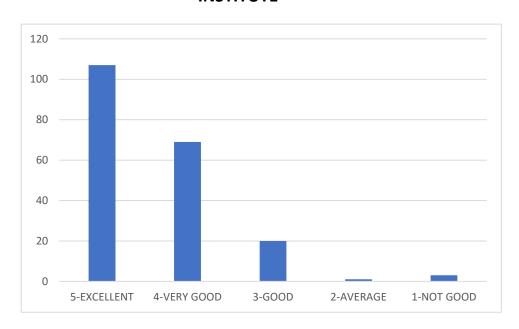

O YOU GRADE FACILITIES PROVIDED IN THE HOSTEL?



AS SHOWN IN THE GRAPH OUT OF 200 RESPONSES COLLECTED, 43.5 % REPORTED AS EXCELLENT, 47.5 % AS VERY GOOD AND 7.5 % AS GOOD 1% AVERAGE, 2.5 % NOT GOOD



Dr. Girish Parmar Dr. Shikha Kanodia Dr. Sima Odedra IQAC Chairperson IQAC Director IQAC Co-ordinator





#### 7) GRADE THE CO CURRICULAR ACTIVITIES IN THE INSTITUTE



AS SHOWN IN THE GRAPH OUT OF 200 RESPONSES COLLECTED, 48 % REPORTEDAS EXCELLENT ,39.5 % AS VERY GOOD AND 9.5 % AS GOOD,2% AVERAGE,1% NOT GOOD

#### 8) EASE OF APPROACHING AUTHORITIES IN CASE OF QUERIES



AS SHOWN IN THE GRAPH OUT OF 200 RESPONSES COLLECTED, 50.5 % REPORTED AS EXCELLENT, 38.5 % AS VERY GOOD AND 8 % AS GOOD, 3% AVERAGE, 0% NOT GOOD







## 9) GRADE THE IMPLEMENTATION OF ANTIRAGGING POLICY BY THE INSTITUTE



AS SHOWN IN THE GRAPH OUT OF 200 RESPONSES COLLECTED, 53.5 % REPORTED AS EXCELLENT, 34.5 % AS VERY GOOD AND 10 % AS GOOD,0.5% AVERAGE,1.5% NOT GOOD

#### 10) HOW DO YOU RANK THE INSTITUTE?



AS SHOWN IN THE GRAPH OUT OF 200 RESPONSES COLLECTED,  $60\,\%$  REPORTED AS EXCELLENT ,  $28\,\%$  AS VERY GOOD AND  $7\,\%$  AS GOOD,  $4\,\%$  AVERAGE,  $2\,\%$  NOT GOOD







## REPORT OF FEEDBACK RECIEVED FROM UNDERGRADUATE AND POST GRADUATE STUDENTS

GDCHA has always been pioneer in innovative methods of teaching-learning. In constant efforts to improve quality of education, over-all growth and development of both under-graduate and post-graduate students, a questionnaire was prepared for the academic year 2020-2021. It comprised of 10 questions based on attributes of the institute like admi