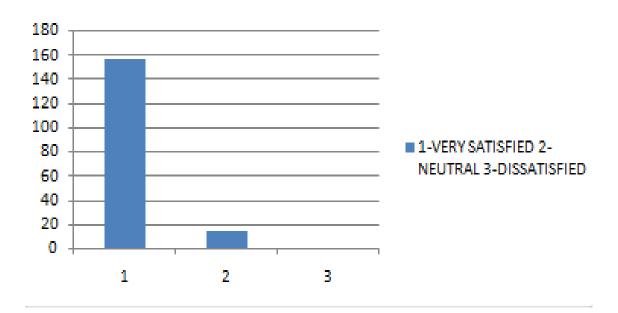

AC Chairperson Dr. Shikha Kanodia IQAC Director





#### 10) CO - WORKERS ARE CO-OPERATIVE?



THE ABOVE GRAPH SHOWS THAT 95.9% WERE VERY SATISFIED WHILE 4.1 % SHOWED NEUTRAL RESPONSE.

#### 11) YOUR SUPERVISOR IS A GOOD LEADER?



THE ABOVE GRAPH SHOWS THAT 95.4% WERE VERY SATISFIED WITH THE LEADERSHIP OF THEIR SUPERVISOR,4.6% SHOWED NEUTRAL RESPONSE,2.9% SHOWED DISSATISFIED RESPONSE.



Dr. Girish Parmar IQAC Chairperson Dr. Shikha Kanodia IQAC Director





#### 12) DUTY SCHEDULE IS FAIR?



THE ABOVE GRAPH DEPICS THAT 80.2% WERE VERY SATISFIED REGARDING THE FAIRNESS OF DUTY SCHEDULE,19.8% SHOWED NEUTRAL REAPONSE



THE ABOVE GRAPH DEPICTS THAT 81.9% ARE VERY SATISFIED REGARDING HEALTH BENEFITS PROVIDED,18.1% SHOWED NEUTRAL RESPONSE.







#### 14) PHYSICAL WORK ENVIRONMENT IS GOOD?



THE ABOVE GRAPH SHOWS THAT 91.9% ARE VERY SATISFIED WITH THE PHYSICAL WORK ENVIOREMENT,8.1% SHOWED NEUTRAL RESPONSE.

#### 15) EQUAL OPPORTUNITIES ARE PROVIDED FOR TRAINING AND DEVELOPMENT?



THE ABOVE GRAPH SHOWS THAT 91.3% WERE VERY SATISFIED WHILE 8.7% SHOWED NEUTRAL RESPONSE.







#### 16) INDUCTION TRAINING?



THE ABOVE GRAPH SHOWS THAT 93% WERE VERY SATISFIED,7% SHOWED NEUTRAL RESPONSE.

## 17) OVERALL HOW SATISFIED ARE YOU WITH YOUR POSITION AT INSTITUTE INDUTION TRAINING?



THE ABOVE GRAPH SHOWS THAT 98.3% SHOWED VERY SATISFIED RESPONSE, WHILE 1.7% SHOWED NEUTRAL RESPONSE.







## 18) HOW SATISFIED ARE YOU WITH YOUR INVOLVEMENT IN DECISIONS THAT AFFECT YOUR WORK?



THE ABOVE GRAPH SHOWS THAT 90.7% WERE VERY SATISFIED WHILE 9.3% SHOWED NEUTRAL RESPONSE

#### 19) HOW SATISF