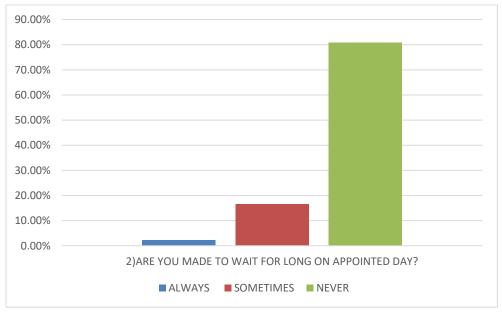

tor have some issues with his douby

appointment.

53







#### PATIENT FEEDBACK ANALYSIS

A questionnaire was prepared on various parameters regarding the treatment and hospital staff and same was filled by the patients attending the GDCH, Ahmedabad during June 2021.

It consisted of 7 questions, 210 responses were recorded and analysis was done.

The response of this feedback form consisted of three options and patients were asked to select any one.

The elaborative questionnaire along with evaluation is given below.









#### 1) IS YOUR PROCEDURE DONE ON APPOINTED DAY ITSELF?



85.24% OF PATIENTS RESPONDED THAT PROCEDURE WAS DONE ON APPOINTED DAY ITSELF WHILE 14.28% RESPONDED SOMETIMES IT IS DONE AND 0.5% RESPONDED NEVER.

#### 2) ARE YOU MADE TO WAIT FOR LONG ON APPOINTED DAY?



80.95% PATIENS RESPONDED THAT THEY WERE NEVER MADE TO WAIT FOR LONG, WHILE ,16.66% RESPONDED THAT THEY WERE MADE TO WAIT SOMETIMES FOR LONG AND 2.4% RESPONDED ALWAYS.







#### 3) DOES ALL PROCDURES ARE EXPLAINED TO YOU BEFORE TREATMENT?



93.80 % OF PATIENTS RESPONDED THAT ALL THE PROCEDURES WERE ALWAYS EXPLAINED PRIOR TO TREATMENT DONE, WHILE 5.71% RESPONDED THAT ALL PROCEDURES WERE SOMETIMES EXPLAINED AND 0.5% RESPONDED NEVER.

#### 4) ARE ALL THE PROBLEMS BEING TAKEN CARE OF ON YOUR NEXT VISIT?



88.57% OF PATIENTS RESPONDED THAT ALL THE PROBLEMS WERE BEING TAKEN CARE OF IN THEIR NEXT VISIT, WHILE 10.95% RESPONDED SOMETIMES AND 0.5% RESPONDED NEVER.











94.76 % OF PATIENTS RESPONDED THAT ALWAYS BEHAVIOUR OF DOCTOR IS PROPER AND 5.23% OF PATIENT RESPONDED SOMETIMES

#### 6)