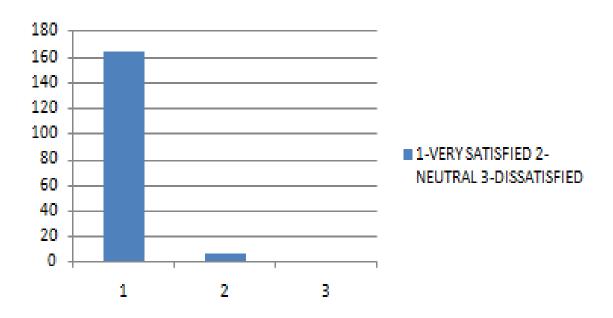

ective actions in relation to institutional vision and goals.

The elaborative questionnaire along with its evaluation is given below

#### 1 OVERALL SATISFACITION WITH MANAGEMENT OF G.D.C.H & H, A'BAD?



THE GIVEN CHART SHOWS THAT 100% OF THE PARTICIPANTS WERE VERY SATISFIED WITH THE MANAGEMENT AT GDCH, AHMEDABAD.







#### 2) EMPLOYEE PERFORMANCE EVALUATIONS ARE FAIR AND OBJECTIVE?



THE GIVEN CHART SHOWS THAT 92.4% OF THE PARTICIPANTS WERE VERY SATISFIED WHILE 7.6% SHOWED NEUTRAL RESPONSE WITH THE MANAGEMENT AT GDCH, AHMEDABAD

#### 3) AUTHORITY COMMUNICATES IMPORTANT ISSUE AND CHANGES?



REGARDING THE COMMUNICATION ASPECT BY AUTHORITY ON IMPORTANT ISSUES 97.5 % EMPLOYEES WERE VERY SATISFIED, 3.5 % SHOWED NEUTRAL RESPONSE







#### 4) STRONG SPIRIT OF TEAM WORK AMONG EMPLOYEES?



REGARDING THE ASPECT OF TEAM WORK AMONG EMPLOYEES,97.5% OF THEM WERE VERY SATISFIED,3.5% OF THEM SHOWED NEUTRAL RESPONSE.

#### 5) EMPLOYEES RECEIVE PRAISE & RECOGNITION?



THE GRAPH SHOWS THAT 95.3 % EMPLOYEES WERE VERY SATISFIED AND 4.6% EMPLOYEES SHOWED NEUTRAL RESPONSE.



Dr. Girish Parmar IQAC Chairperson Dr. Shikha Kanodia IQAC Director







#### 6) GRIEVANCE REDRESSAL SYSTEM IS FAIR?



REGARDING THE FAIR ADDRESS OF THE GRIEVANCE, 91.8% WERE VEY SATISFIED ,8.2 % SHOWED NEUTRAL RESPONSE

#### 7) COMPENSATION & OTHER BENEFITS ARE ADEQUATE?



EGARDING THE ADEQUACY OF BENEFITS,84.2 % WERE VERY SATISFIED WHILE 15.85% SHOWED NEUTRAL RESPONSE.



Dr. Girish Parmar IQAC Chairperson Dr. Shikha Kanodia IQAC Director





#### 8) SALARY IS FAIR FOR RESPONSIBILITES ASSIGNED?



THE ABOVE