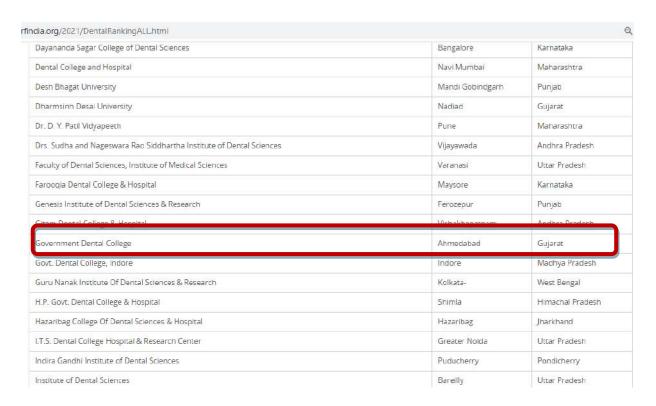

brary are approachable and friendly. Co-curricular activities are excellent which helped in over all development of students. The academic facilities provided by the institute are at par and satisfactory, that also helps students for higher studies in the field of dentistry. The students ranked the institute as an excellent institute for studies.

#### Action taken

Based on the suggestion to provide a space for reading room in girls hostel, coordination was done with the hostel committee and reading room was assigned.

> IQAC Chairperson

IQAC

TQAC Co-Ordinator



Dr. Girish Parmar 1QAC Chairperson

Dr. Shikha Kanodia IQAC Director

# SUPPORTING DOCUMENTS PERTAINING TO NIRF

## Supporting documents pertaining to NIRF (along with link to the HEI's ranking in NIRF portal)

#### 2020-2021



#### **Supporting Link For Participation**

https://www.nirfindia.org/2021/DentalRankingALL.html

#### 2021-2022



#### LINK FOR NIRF DOCUMENT

https://www.nirfindia.org/2022/DentalRanking.html

ISO CERTIFICATE / NBA CERTIFICATE OR QUALITY
CERTIFICATE FROM ANY RECOGNIZED STATE/NATIONAL /
INTERNATIONAL AGENCIES FOR THE ASSESSMENT PERIOD FOR
2020-21.

## Provide ISO certificate/ NBA certificate or quality certificate from any recognized state/ national / international agencies for assessment period for 2020-21

National Accreditation Board for Hospitals & Healthcare Providers, abbreviated as NABH, is a constituent board of Quality Council of India, set up to establish and operate accreditation programme for healthcare organizations. NABH certificate of Government Dental College and Hospit