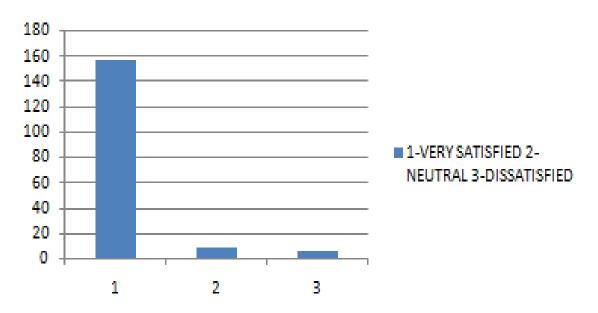

HER BENEFITS ARE ADEQUATE?



EGARDING THE ADEQUACY OF BENEFITS,84.2 % WERE VERY SATISFIED WHILE 15.85% SHOWED NEUTRAL RESPONSE.



Dr. Girish Parmar IQAC Chairperson Dr. Shikha Kanodia IQAC Director





#### 8) SALARY IS FAIR FOR RESPONSIBILITES ASSIGNED?



THE ABOVE GRAPH SHOWED THAT 80.8% OF EMPLOYEES WERE VERY SATISFIED WITH THEIR SALARY FOR ASSIGNED WORK, WHILE 19.2 % SHOWED NEUTRAL RESPONSE

#### 9) WORK LOAD IS REASONABLE?



THE ABOVE GRAPH SHOWS THAT 83% OF THEM WERE VERY SATISFIED WITH THE WORK LOAD,17% SHOWED NEUTRAL RESPONSE.



Dr. Girish Parmar IQAC Chairperson Dr. Shikha Kanodia IQAC Director





#### 10) CO - WORKERS ARE CO-OPERATIVE?



THE ABOVE GRAPH SHOWS THAT 95.9% WERE VERY SATISFIED WHILE 4.1 % SHOWED NEUTRAL RESPONSE.

#### 11) YOUR SUPERVISOR IS A GOOD LEADER?



THE ABOVE GRAPH SHOWS THAT 95.4% WERE VERY SATISFIED WITH THE LEADERSHIP OF THEIR SUPERVISOR,4.6% SHOWED NEUTRAL RESPONSE,2.9% SHOWED DISSATISFIED RESPONSE.



Dr. Girish Parmar IQAC Chairperson Dr. Shikha Kanodia IQAC Director





#### 12) DUTY SCHEDULE IS FAIR?



THE ABOVE GRAPH DEPICS THAT 80.2% WERE VERY SATISFIED REGARDING THE FAIRNESS OF DUTY SCHEDULE,19.8% SHOWED NEUTRAL REAPONSE



THE ABOVE GRAPH DEPICTS THAT 81.9% ARE VERY SATISFIED REGARDING HEALTH BENEFITS PROVIDED,18.1% SHOWED NEUTRAL RESPONSE.







#### 14) PHYSICAL WORK ENVIRONMENT IS GOOD?



THE ABOVE GRAPH SHOWS THAT 91.9% ARE VERY SATISFIED WITH THE PHYSICAL WORK ENVIOREMENT,8.1% SHOWED NEUTRAL RESPONSE.

#### 15) EQUAL OPPORTUNITIES ARE PROVIDED FOR TRAINING AND DEVELOPMENT?



THE ABOVE GRAPH SHOWS THAT 91.3% WER