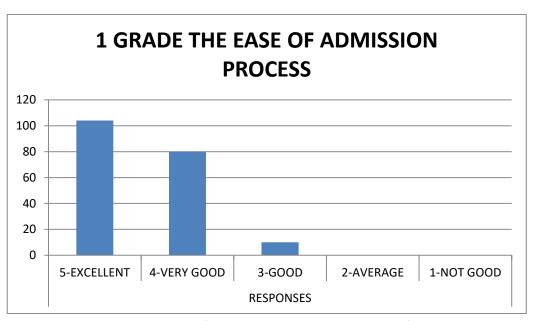

tionnaire was prepared to survey parents of undergraduate and postgraduate students on various parameters of GDCHA and the same was filled by the parents/guardians of the students in the June month of year 2021.
- It consisted of 10 questions which were based primarily on attributes of facilities provided, admission process, co-curricular activities, etc. The response of this feedback form consisted of five options and parents/guardians were asked to select any one option. In the given survey held in 2021, GDCHA collected 194 responses from parents of both Undergraduate and Post Graduate Students.
- The responses were analysed in order to take corrective actions in relation to institutional vision and goals.
- The elaborative questionnaire along with its evaluation is given below











 As shown in the graph out of 194 responses collected,53.6% of parents reported ease of admission process to be excellent, 41.2% as very good, 5.1 % as good



As shown in the graph out of 194 responses collected 63.9% of parents reported academic
activities to be excellent, 34 % as very good, 1 % as good



Dr. Girish Parmar Dr. Shikha Kanodia Dr. Sima Odedra IQAC Chairperson IQAC Director IQAC Co-ordinator







 As shown in the graph out of 194 responses collected, 65.4 % of parents reported teaching and learning activities to be excellent, 22.6 % as very good, 2.5 % as good



• As shown in the graph out of 194 responses collected,59.2 % of parents reported facilities provided to be excellent, 35 % as very good, 5.6 % as good,1.5 % reported as average











As shown in the grap