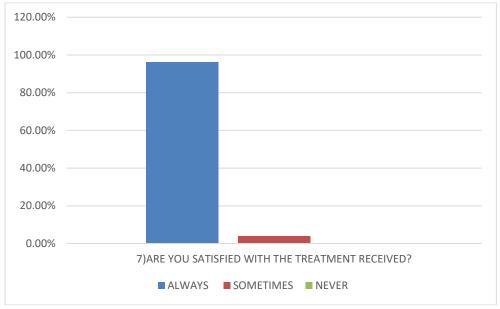

EDURES WERE SOMETIMES EXPLAINED AND 0.5% RESPONDED NEVER.

#### 4) ARE ALL THE PROBLEMS BEING TAKEN CARE OF ON YOUR NEXT VISIT?



88.57% OF PATIENTS RESPONDED THAT ALL THE PROBLEMS WERE BEING TAKEN CARE OF IN THEIR NEXT VISIT, WHILE 10.95% RESPONDED SOMETIMES AND 0.5% RESPONDED NEVER.











94.76 % OF PATIENTS RESPONDED THAT ALWAYS BEHAVIOUR OF DOCTOR IS PROPER AND 5.23% OF PATIENT RESPONDED SOMETIMES

#### 6) IS BEHAVIOUR OF SUPPORTING STAFF PROPER?



93.80 % OF PATIENTS RESPONDED THAT ALWAYS BEHAVIOUR OF SUPPORTING STAFF IS PROPER AND 6.19% OF PATIENTS RESPONDED THAT SOMETIMES BEHAVIOUR OF SUPPORTING STAFF IS PROPER.



Dr. Girish Parmar Dr. Shikha Kanodia Dr. Sima Odedra IQAC Chairperson IQAC Director IQAC Co-ordinator





#### 7) ARE YOU SATISFIED WITH THE TREATMENT RECEIVED?



96.19% PATIENTS WERE ALWAYS SATISFIED, WHILE 3.80% WERE SOMETIMES.







#### REPORT OF FEEDBACK TAKEN FROM PATIENTS

Patients are an integral part of the institute. Their ultimate satisfaction from the diagnosis and treatment received is the main goal of GDCHA. For this purpose, their feedback is valuable. A questionnaire was prepared comprising of 7 questions. It is in two languages i.e., English and Gujarati which is local language for their easy understanding.

The demographic data which includes the name of patient, case number, address, phone number and Email Id is also to be filled in the form for future communication and easy tracing.

The questions focus on their timely treatment on the appointment day, their waiting period, the explanation of treatment to them by treating doct