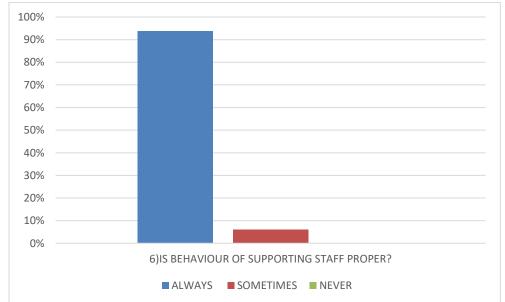

EVER MADE TO WAIT FOR LONG, WHILE ,16.66% RESPONDED THAT THEY WERE MADE TO WAIT SOMETIMES FOR LONG AND 2.4% RESPONDED ALWAYS.







#### 3) DOES ALL PROCDURES ARE EXPLAINED TO YOU BEFORE TREATMENT?



93.80 % OF PATIENTS RESPONDED THAT ALL THE PROCEDURES WERE ALWAYS EXPLAINED PRIOR TO TREATMENT DONE, WHILE 5.71% RESPONDED THAT ALL PROCEDURES WERE SOMETIMES EXPLAINED AND 0.5% RESPONDED NEVER.

#### 4) ARE ALL THE PROBLEMS BEING TAKEN CARE OF ON YOUR NEXT VISIT?



88.57% OF PATIENTS RESPONDED THAT ALL THE PROBLEMS WERE BEING TAKEN CARE OF IN THEIR NEXT VISIT, WHILE 10.95% RESPONDED SOMETIMES AND 0.5% RESPONDED NEVER.











94.76 % OF PATIENTS RESPONDED THAT ALWAYS BEHAVIOUR OF DOCTOR IS PROPER AND 5.23% OF PATIENT RESPONDED SOMETIMES

#### 6) IS BEHAVIOUR OF SUPPORTING STAFF PROPER?



93.80 % OF PATIENTS RESPONDED THAT ALWAYS BEHAVIOUR OF SUPPORTING STAFF IS PROPER AND 6.19% OF PATIENTS RESPONDED THAT SOMETIMES BEHAVIOUR OF SUPPORTING STAFF IS PROPER.



Dr. Girish Parmar Dr. Shikha Kanodia Dr. Sima Odedra IQAC Chairperson IQAC Director IQAC Co-ordinator





#### 7) ARE YOU SATISFIED WITH THE TREATMENT RECEIVED?



96.19% PATIENTS WERE ALWAYS SATISFIED, WHILE 3.80% WERE SOMETIMES.







#### REPORT OF FEEDBACK TAKEN FROM PATIENTS

Patients are an integral part of the institute. Their ultimate satisfaction from the diagnosis and treatment received is the main goal of GDCHA. For this purpose, their feedback is valuable. A questionnaire was prepared comprising of 7 questions. It is in two languages i.e., English and Gujarati which is local language for their easy under