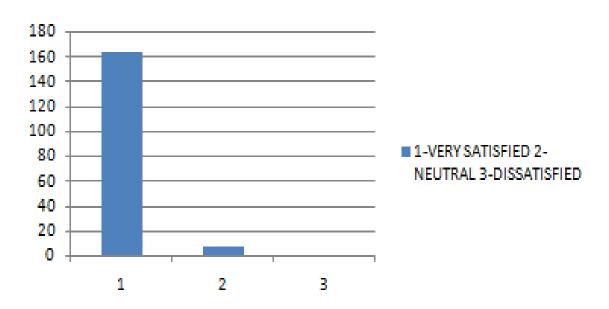

FAIR?



REGARDING THE FAIR ADDRESS OF THE GRIEVANCE, 91.8% WERE VEY SATISFIED ,8.2 % SHOWED NEUTRAL RESPONSE

#### 7) COMPENSATION & OTHER BENEFITS ARE ADEQUATE?



EGARDING THE ADEQUACY OF BENEFITS,84.2 % WERE VERY SATISFIED WHILE 15.85% SHOWED NEUTRAL RESPONSE.



Dr. Girish Parmar IQAC Chairperson Dr. Shikha Kanodia IQAC Director





#### 8) SALARY IS FAIR FOR RESPONSIBILITES ASSIGNED?



THE ABOVE GRAPH SHOWED THAT 80.8% OF EMPLOYEES WERE VERY SATISFIED WITH THEIR SALARY FOR ASSIGNED WORK, WHILE 19.2 % SHOWED NEUTRAL RESPONSE

#### 9) WORK LOAD IS REASONABLE?



THE ABOVE GRAPH SHOWS THAT 83% OF THEM WERE VERY SATISFIED WITH THE WORK LOAD,17% SHOWED NEUTRAL RESPONSE.



Dr. Girish Parmar IQAC Chairperson Dr. Shikha Kanodia IQAC Director





#### 10) CO - WORKERS ARE CO-OPERATIVE?



THE ABOVE GRAPH SHOWS THAT 95.9% WERE VERY SATISFIED WHILE 4.1 % SHOWED NEUTRAL RESPONSE.

#### 11) YOUR SUPERVISOR IS A GOOD LEADER?



THE ABOVE GRAPH SHOWS THAT 95.4% WERE VERY SATISFIED WITH THE LEADERSHIP OF THEIR SUPERVISOR,4.6% SHOWED NEUTRAL RESPONSE,2.9% SHOWED DISSATISFIED RESPONSE.



Dr. Girish Parmar IQAC Chairperson Dr. Shikha Kanodia IQAC Director





#### 12) DUTY SCHEDULE IS FAIR?



THE ABOVE GRAPH DEPICS THAT 80.2% WERE VERY SATISFIED REGARDING THE FAIRNESS OF DUTY SCHEDULE,19.8% SHOWED NEUTRAL REAPONSE



THE ABOVE GRAPH DEPICTS THAT 81.9% ARE VERY SATISFIED REGARDING HEALTH BENEFITS PROVIDED,18.1% SHOWED NEUTRAL RESPONSE.







#### 14) PHYSICAL WORK ENVIRONMENT IS GOOD?



THE ABOVE GRAPH SHOWS THAT 91.9% ARE VERY SATISFIED WITH THE PHYSICAL WORK ENVIOREMENT,8.1%