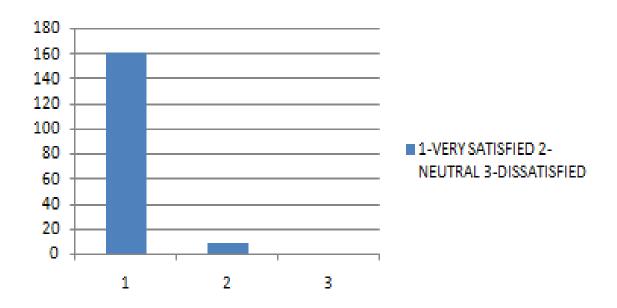

NG?



THE ABOVE GRAPH SHOWS THAT 93% WERE VERY SATISFIED,7% SHOWED NEUTRAL RESPONSE.

## 17) OVERALL HOW SATISFIED ARE YOU WITH YOUR POSITION AT INSTITUTE INDUTION TRAINING?



THE ABOVE GRAPH SHOWS THAT 98.3% SHOWED VERY SATISFIED RESPONSE, WHILE 1.7% SHOWED NEUTRAL RESPONSE.







## 18) HOW SATISFIED ARE YOU WITH YOUR INVOLVEMENT IN DECISIONS THAT AFFECT YOUR WORK?



THE ABOVE GRAPH SHOWS THAT 90.7% WERE VERY SATISFIED WHILE 9.3% SHOWED NEUTRAL RESPONSE

#### 19) HOW SATISFIED ARE YOU WITH THE TOOLS & RESOURCES TO DO YOUR JOB?



THE ABOVE GRAPH SHOWS THAT 83.6% WERE VERY SATISFIED WHILE 13.4. % SHOWED NEUTRAL RESPONSE WHILE 3% WERE DISSATISFIED.



Dr. Girish Parmar IQAC Chairperson Dr. Shikha Kanodia IQAC Director





#### 20) YOUR JOB MAKES GOOD USE OF YOUR SKILLS AND ABILITES?



THE ABOVE GRAPH SHOWS THAT 94.8% WERE VERY SATISFIED WHILE 5.2% SHOWED NEUTRAL RESPONSE

#### 21) CONSIDERING EVERYTHING HOW SATISFIED ARE YOU WITH YOUR JOB?



THE ABOVE GRAPH SHOWS THAT 97.1% WERE VERY SATISFIED WHILE 2.9 % SHOWED NEUTRAL RESPONSE REGARDING THE SATISFACION WITH THEIR JOB.



Dr. Girish Parmar IQAC Chairperson Dr. Shikha Kanodia IQAC Director





#### REPORT ON EMPLOYEE SATISFACTION FORM ANALYSIS

GDCHA believes that employees are the most valuable asset of the institute. The purpose of this survey was to measure employee perception of the work environment, identify job satisfaction levels and identify areas of strength as well as opportunities for improvement. Aiming for the constant progress of the institute IQAC conducted employee satisfaction survey for the year 20