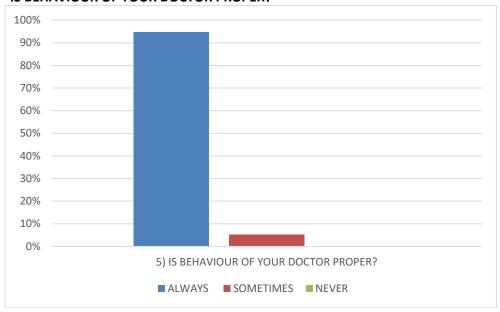

14.28% RESPONDED SOMETIMES IT IS DONE AND 0.5% RESPONDED NEVER.

#### 2) ARE YOU MADE TO WAIT FOR LONG ON APPOINTED DAY?



80.95% PATIENS RESPONDED THAT THEY WERE NEVER MADE TO WAIT FOR LONG, WHILE ,16.66% RESPONDED THAT THEY WERE MADE TO WAIT SOMETIMES FOR LONG AND 2.4% RESPONDED ALWAYS.







#### 3) DOES ALL PROCDURES ARE EXPLAINED TO YOU BEFORE TREATMENT?



93.80 % OF PATIENTS RESPONDED THAT ALL THE PROCEDURES WERE ALWAYS EXPLAINED PRIOR TO TREATMENT DONE, WHILE 5.71% RESPONDED THAT ALL PROCEDURES WERE SOMETIMES EXPLAINED AND 0.5% RESPONDED NEVER.

#### 4) ARE ALL THE PROBLEMS BEING TAKEN CARE OF ON YOUR NEXT VISIT?



88.57% OF PATIENTS RESPONDED THAT ALL THE PROBLEMS WERE BEING TAKEN CARE OF IN THEIR NEXT VISIT, WHILE 10.95% RESPONDED SOMETIMES AND 0.5% RESPONDED NEVER.











94.76 % OF PATIENTS RESPONDED THAT ALWAYS BEHAVIOUR OF DOCTOR IS PROPER AND 5.23% OF PATIENT RESPONDED SOMETIMES

#### 6) IS BEHAVIOUR OF SUPPORTING STAFF PROPER?



93.80 % OF PATIENTS RESPONDED THAT ALWAYS BEHAVIOUR OF SUPPORTING STAFF IS PROPER AND 6.19% OF PATIENTS RESPONDED THAT SOMETIMES BEHAVIOUR OF SUPPORTING STAFF IS PROPER.



Dr. Girish Parmar Dr. Shikha Kanodia Dr. Sima Odedra IQAC Chairperson IQAC Director IQAC Co-ordinator





#### 7) ARE YOU SATISFIED WITH THE TREATMENT RECEIVED?



96.19% PATIENTS WERE ALWAYS SATISFIED, WHILE 3.80% WERE SOMETIMES.







#### REPORT OF FEEDBACK TAKEN FROM PATIENTS

Patients are an integral part of the institute. Their ultimate satisfaction from the diagnosis and treatment received is the main goal of GDCHA. For this purpose, their feedba