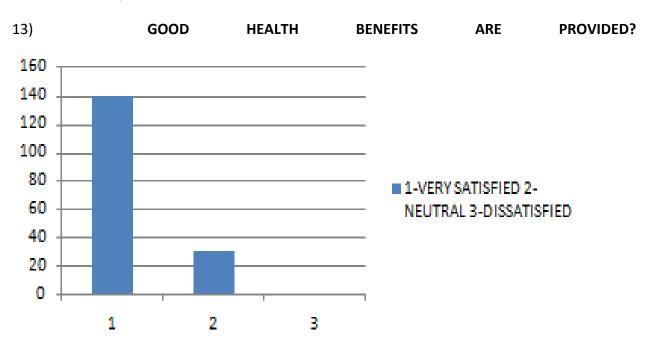

SPONSE

#### 9) WORK LOAD IS REASONABLE?



THE ABOVE GRAPH SHOWS THAT 83% OF THEM WERE VERY SATISFIED WITH THE WORK LOAD,17% SHOWED NEUTRAL RESPONSE.



Dr. Girish Parmar IQAC Chairperson Dr. Shikha Kanodia IQAC Director





#### 10) CO - WORKERS ARE CO-OPERATIVE?



THE ABOVE GRAPH SHOWS THAT 95.9% WERE VERY SATISFIED WHILE 4.1 % SHOWED NEUTRAL RESPONSE.

#### 11) YOUR SUPERVISOR IS A GOOD LEADER?



THE ABOVE GRAPH SHOWS THAT 95.4% WERE VERY SATISFIED WITH THE LEADERSHIP OF THEIR SUPERVISOR,4.6% SHOWED NEUTRAL RESPONSE,2.9% SHOWED DISSATISFIED RESPONSE.



Dr. Girish Parmar IQAC Chairperson Dr. Shikha Kanodia IQAC Director





#### 12) DUTY SCHEDULE IS FAIR?



THE ABOVE GRAPH DEPICS THAT 80.2% WERE VERY SATISFIED REGARDING THE FAIRNESS OF DUTY SCHEDULE,19.8% SHOWED NEUTRAL REAPONSE



THE ABOVE GRAPH DEPICTS THAT 81.9% ARE VERY SATISFIED REGARDING HEALTH BENEFITS PROVIDED,18.1% SHOWED NEUTRAL RESPONSE.







#### 14) PHYSICAL WORK ENVIRONMENT IS GOOD?



THE ABOVE GRAPH SHOWS THAT 91.9% ARE VERY SATISFIED WITH THE PHYSICAL WORK ENVIOREMENT,8.1% SHOWED NEUTRAL RESPONSE.

#### 15) EQUAL OPPORTUNITIES ARE PROVIDED FOR TRAINING AND DEVELOPMENT?



THE ABOVE GRAPH SHOWS THAT 91.3% WERE VERY SATISFIED WHILE 8.7% SHOWED NEUTRAL RESPONSE.







#### 16) INDUCTION TRAINING?



THE ABOVE GRAPH SHOWS THAT 93% WERE VERY SATISFIED,7% SHOWED NEUTRAL RESPONSE.

## 17) OVERALL HOW SATISFIED ARE YOU WITH YOUR POSITION AT INSTITUTE INDUTION TRAINING?



THE ABOVE GRAPH SHOWS THAT 98.3% SHOWED VERY SATISFIED RESPONSE, WHILE 1.7% SHOWED NEUTRAL RESPONSE.







## 18) HOW SATISFIED ARE