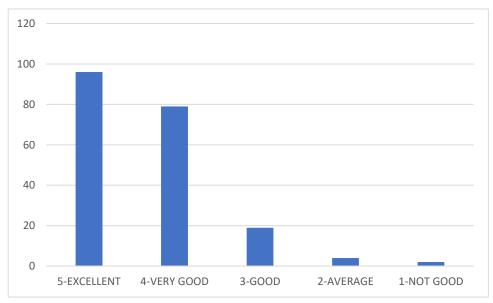

THE VARIOUS FACILITES PROVIDED BY THE INSTITUTE



AS SHOWN IN THE GRAPH OUT OF 200 RESPONSES COLLECTED, 48 % REPORTED AS EXCELLENT, 38.5 % AS VERY GOOD AND 9.5 % AS GOOD, 0.5 % AVERAGE, 2 % NOT GOOD







#### 5) HOW HAPPY ARE YOU WITH STUDENT SECTION OF INSTITUTE?



AS SHOWN IN THE GRAPH OUT OF 200 RESPONSES COLLECTED, 50 % REPORTED AS EXCELLENT, 35.5% AS VERY GOOD AND 11 % AS GOOD 3 % AVERAGE, 0.5% NOT GOOD

#### 6) HOW DO YOU GRADE FACILITIES PROVIDED IN THE HOSTEL?



AS SHOWN IN THE GRAPH OUT OF 200 RESPONSES COLLECTED, 43.5 % REPORTED AS EXCELLENT, 47.5 % AS VERY GOOD AND 7.5 % AS GOOD 1% AVERAGE, 2.5 % NOT GOOD



Dr. Girish Parmar Dr. Shikha Kanodia Dr. Sima Odedra IQAC Chairperson IQAC Director IQAC Co-ordinator





#### 7) GRADE THE CO CURRICULAR ACTIVITIES IN THE INSTITUTE



AS SHOWN IN THE GRAPH OUT OF 200 RESPONSES COLLECTED, 48 % REPORTEDAS EXCELLENT ,39.5 % AS VERY GOOD AND 9.5 % AS GOOD,2% AVERAGE,1% NOT GOOD

#### 8) EASE OF APPROACHING AUTHORITIES IN CASE OF QUERIES



AS SHOWN IN THE GRAPH OUT OF 200 RESPONSES COLLECTED, 50.5 % REPORTED AS EXCELLENT, 38.5 % AS VERY GOOD AND 8 % AS GOOD, 3% AVERAGE, 0% NOT GOOD







## 9) GRADE THE IMPLEMENTATION OF ANTIRAGGING POLICY BY THE INSTITUTE



AS SHOWN IN THE GRAPH OUT OF 200 RESPONSES COLLECTED, 53.5 % REPORTED AS EXCELLENT, 34.5 % AS VERY GOOD AND 10 % AS GOOD,0.5% AVERAGE,1.5% NOT GOOD

#### 10) HOW DO YOU RANK THE INSTITUTE?



AS SHOWN IN THE GRAPH OUT OF 200 RESPONSES COLLECTED,  $60\,\%$  REPORTED AS EXCELLENT ,  $28\,\%$  AS VERY GOOD AND  $7\,\%$  AS GOOD,  $4\,\%$  AVERAGE,  $2\,\%$  NOT GOOD