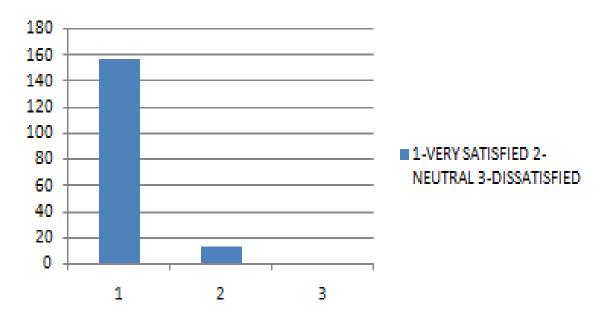

N CHART SHOWS THAT 92.4% OF THE PARTICIPANTS WERE VERY SATISFIED WHILE 7.6% SHOWED NEUTRAL RESPONSE WITH THE MANAGEMENT AT GDCH, AHMEDABAD

#### 3) AUTHORITY COMMUNICATES IMPORTANT ISSUE AND CHANGES?



REGARDING THE COMMUNICATION ASPECT BY AUTHORITY ON IMPORTANT ISSUES 97.5 % EMPLOYEES WERE VERY SATISFIED, 3.5 % SHOWED NEUTRAL RESPONSE







#### 4) STRONG SPIRIT OF TEAM WORK AMONG EMPLOYEES?



REGARDING THE ASPECT OF TEAM WORK AMONG EMPLOYEES,97.5% OF THEM WERE VERY SATISFIED,3.5% OF THEM SHOWED NEUTRAL RESPONSE.

#### 5) EMPLOYEES RECEIVE PRAISE & RECOGNITION?



THE GRAPH SHOWS THAT 95.3 % EMPLOYEES WERE VERY SATISFIED AND 4.6% EMPLOYEES SHOWED NEUTRAL RESPONSE.



Dr. Girish Parmar IQAC Chairperson Dr. Shikha Kanodia IQAC Director







#### 6) GRIEVANCE REDRESSAL SYSTEM IS FAIR?



REGARDING THE FAIR ADDRESS OF THE GRIEVANCE, 91.8% WERE VEY SATISFIED ,8.2 % SHOWED NEUTRAL RESPONSE

#### 7) COMPENSATION & OTHER BENEFITS ARE ADEQUATE?



EGARDING THE ADEQUACY OF BENEFITS,84.2 % WERE VERY SATISFIED WHILE 15.85% SHOWED NEUTRAL RESPONSE.



Dr. Girish Parmar IQAC Chairperson Dr. Shikha Kanodia IQAC Director





#### 8) SALARY IS FAIR FOR RESPONSIBILITES ASSIGNED?



THE ABOVE GRAPH SHOWED THAT 80.8% OF EMPLOYEES WERE VERY SATISFIED WITH THEIR SALARY FOR ASSIGNED WORK, WHILE 19.2 % SHOWED NEUTRAL RESPONSE

#### 9) WORK LOAD IS REASONABLE?



THE ABOVE GRAPH SHOWS THAT 83% OF THEM WERE VERY SATISFIED WITH THE WORK LOAD,17% SHOWED NEUTRAL RESPONSE.



Dr. Girish Parmar IQAC Chairperson Dr. Shikha Kanodia IQAC Director





#### 10) CO - WORKERS ARE CO-OPERATIVE?



THE AB