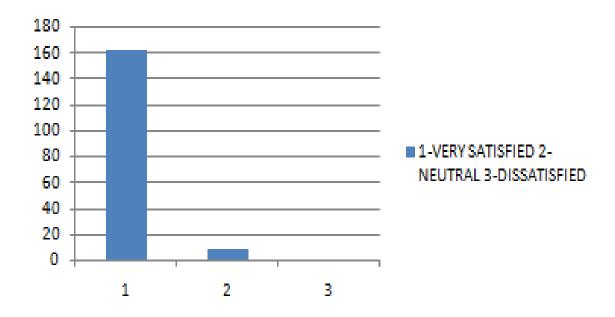

EMENT OF G.D.C.H & H, A'BAD?



THE GIVEN CHART SHOWS THAT 100% OF THE PARTICIPANTS WERE VERY SATISFIED WITH THE MANAGEMENT AT GDCH, AHMEDABAD.







#### 2) EMPLOYEE PERFORMANCE EVALUATIONS ARE FAIR AND OBJECTIVE?



THE GIVEN CHART SHOWS THAT 92.4% OF THE PARTICIPANTS WERE VERY SATISFIED WHILE 7.6% SHOWED NEUTRAL RESPONSE WITH THE MANAGEMENT AT GDCH, AHMEDABAD

#### 3) AUTHORITY COMMUNICATES IMPORTANT ISSUE AND CHANGES?



REGARDING THE COMMUNICATION ASPECT BY AUTHORITY ON IMPORTANT ISSUES 97.5 % EMPLOYEES WERE VERY SATISFIED, 3.5 % SHOWED NEUTRAL RESPONSE







#### 4) STRONG SPIRIT OF TEAM WORK AMONG EMPLOYEES?



REGARDING THE ASPECT OF TEAM WORK AMONG EMPLOYEES,97.5% OF THEM WERE VERY SATISFIED,3.5% OF THEM SHOWED NEUTRAL RESPONSE.

#### 5) EMPLOYEES RECEIVE PRAISE & RECOGNITION?



THE GRAPH SHOWS THAT 95.3 % EMPLOYEES WERE VERY SATISFIED AND 4.6% EMPLOYEES SHOWED NEUTRAL RESPONSE.



Dr. Girish Parmar IQAC Chairperson Dr. Shikha Kanodia IQAC Director







#### 6) GRIEVANCE REDRESSAL SYSTEM IS FAIR?



REGARDING THE FAIR ADDRESS OF THE GRIEVANCE, 91.8% WERE VEY SATISFIED ,8.2 % SHOWED NEUTRAL RESPONSE

#### 7) COMPENSATION & OTHER BENEFITS ARE ADEQUATE?



EGARDING THE ADEQUACY OF BENEFITS,84.2 % WERE VERY SATISFIED WHILE 15.85% SHOWED NEUTRAL RESPONSE.



Dr. Girish Parmar IQAC Chairperson Dr. Shikha Kanodia IQAC Director





#### 8) SALARY IS FAIR FOR RESPONSIBILITES ASSIGNED?



THE ABOVE GRAPH SHOWED THAT 80.8% OF EMPLOYEES WERE VERY SATISFIED WITH THEIR SALARY FOR ASSIGNED WORK, WHILE 19.2 % SHOWED NEUTRAL RESPONSE

#### 9) WORK LOAD IS REASONABLE?



THE A