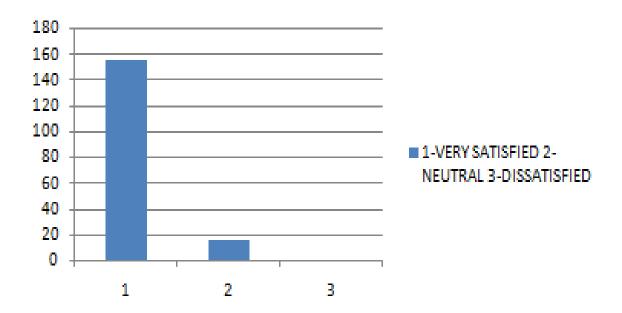

1) YOUR SUPERVISOR IS A GOOD LEADER?



THE ABOVE GRAPH SHOWS THAT 95.4% WERE VERY SATISFIED WITH THE LEADERSHIP OF THEIR SUPERVISOR,4.6% SHOWED NEUTRAL RESPONSE,2.9% SHOWED DISSATISFIED RESPONSE.



Dr. Girish Parmar IQAC Chairperson Dr. Shikha Kanodia IQAC Director





#### 12) DUTY SCHEDULE IS FAIR?



THE ABOVE GRAPH DEPICS THAT 80.2% WERE VERY SATISFIED REGARDING THE FAIRNESS OF DUTY SCHEDULE,19.8% SHOWED NEUTRAL REAPONSE



THE ABOVE GRAPH DEPICTS THAT 81.9% ARE VERY SATISFIED REGARDING HEALTH BENEFITS PROVIDED,18.1% SHOWED NEUTRAL RESPONSE.







#### 14) PHYSICAL WORK ENVIRONMENT IS GOOD?



THE ABOVE GRAPH SHOWS THAT 91.9% ARE VERY SATISFIED WITH THE PHYSICAL WORK ENVIOREMENT,8.1% SHOWED NEUTRAL RESPONSE.

#### 15) EQUAL OPPORTUNITIES ARE PROVIDED FOR TRAINING AND DEVELOPMENT?



THE ABOVE GRAPH SHOWS THAT 91.3% WERE VERY SATISFIED WHILE 8.7% SHOWED NEUTRAL RESPONSE.







#### 16) INDUCTION TRAINING?



THE ABOVE GRAPH SHOWS THAT 93% WERE VERY SATISFIED,7% SHOWED NEUTRAL RESPONSE.

## 17) OVERALL HOW SATISFIED ARE YOU WITH YOUR POSITION AT INSTITUTE INDUTION TRAINING?



THE ABOVE GRAPH SHOWS THAT 98.3% SHOWED VERY SATISFIED RESPONSE, WHILE 1.7% SHOWED NEUTRAL RESPONSE.







## 18) HOW SATISFIED ARE YOU WITH YOUR INVOLVEMENT IN DECISIONS THAT AFFECT YOUR WORK?



THE ABOVE GRAPH SHOWS THAT 90.7% WERE VERY SATISFIED WHILE 9.3% SHOWED NEUTRAL RESPONSE

#### 19) HOW SATISFIED ARE YOU WITH THE TOOLS & RESOURCES TO DO YOUR JOB?



THE ABOVE GRAPH SHOWS THAT 83.6% WERE VERY SATISFIED WHILE 13.4. % SHOWED NEUTRAL RESPONSE WHILE 3% WERE DISSATISFIED.



Dr. Girish Pa