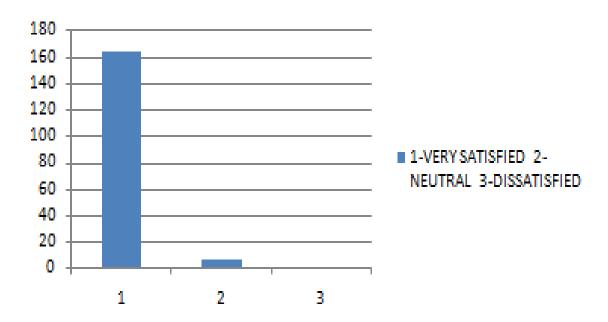

ng environment, work distribution, etc. The response of this feedback consisted of 3 options and employees were asked to select any one among them . 171 responses were analyzed in order to take corrective actions in relation to institutional vision and goals.

The elaborative questionnaire along with its evaluation is given below

#### 1 OVERALL SATISFACITION WITH MANAGEMENT OF G.D.C.H & H, A'BAD?



THE GIVEN CHART SHOWS THAT 100% OF THE PARTICIPANTS WERE VERY SATISFIED WITH THE MANAGEMENT AT GDCH, AHMEDABAD.







#### 2) EMPLOYEE PERFORMANCE EVALUATIONS ARE FAIR AND OBJECTIVE?



THE GIVEN CHART SHOWS THAT 92.4% OF THE PARTICIPANTS WERE VERY SATISFIED WHILE 7.6% SHOWED NEUTRAL RESPONSE WITH THE MANAGEMENT AT GDCH, AHMEDABAD

#### 3) AUTHORITY COMMUNICATES IMPORTANT ISSUE AND CHANGES?



REGARDING THE COMMUNICATION ASPECT BY AUTHORITY ON IMPORTANT ISSUES 97.5 % EMPLOYEES WERE VERY SATISFIED, 3.5 % SHOWED NEUTRAL RESPONSE







#### 4) STRONG SPIRIT OF TEAM WORK AMONG EMPLOYEES?



REGARDING THE ASPECT OF TEAM WORK AMONG EMPLOYEES,97.5% OF THEM WERE VERY SATISFIED,3.5% OF THEM SHOWED NEUTRAL RESPONSE.

#### 5) EMPLOYEES RECEIVE PRAISE & RECOGNITION?



THE GRAPH SHOWS THAT 95.3 % EMPLOYEES WERE VERY SATISFIED AND 4.6% EMPLOYEES SHOWED NEUTRAL RESPONSE.



Dr. Girish Parmar IQAC Chairperson Dr. Shikha Kanodia IQAC Director







#### 6) GRIEVANCE REDRESSAL SYSTEM IS FAIR?



REGARDING THE FAIR ADDRESS OF THE GRIEVANCE, 91.8% WERE VEY SATISFIED ,8.2 % SHOWED NEUTRAL RESPONSE

#### 7) COMPENSATION & OTHER BENEFITS ARE ADEQUATE?



EGARDING THE ADEQUACY OF BENEFITS,84.2 % W