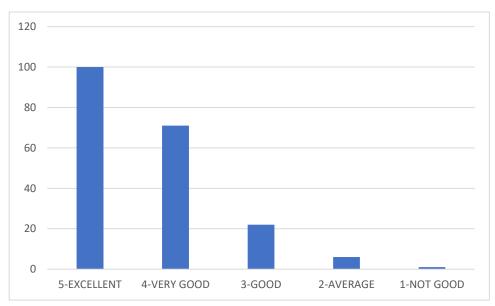

AVERAGE, 0.5% NOT GOOD

#### 2) HOW SATISFIED ARE YOU WITH ACADEMIC ACTIVITIES OF GDC?



AS SHOWN IN THE GRAPH OUT OF 200 RESPONSES COLLECTED, 43% REPORTED AS EXCELLENT 39.5% AS VERY GOOD AND 13.5 % AS GOOD,3 % AVERAGE,0.5% NOT GOOD



Dr. Girish Parmar IQAC Chairperson Dr. Shikha Kanodia IQAC Director





#### 3) HOW HAPPY ARE YOU WITH FACULTY MEMBERS OF GDC?



AS SHOWN IN THE GRAPH OUT OF 200 RESPONSES COLLECTED, 40 % REPORTED AS EXCELLENT, 47.5% AS VERY GOOD AND 11 % AS GOOD, 0.5% AVERAGE, 0.5 % NOT GOOD

#### 4) GRADE THE VARIOUS FACILITES PROVIDED BY THE INSTITUTE



AS SHOWN IN THE GRAPH OUT OF 200 RESPONSES COLLECTED, 48 % REPORTED AS EXCELLENT, 38.5 % AS VERY GOOD AND 9.5 % AS GOOD, 0.5 % AVERAGE, 2 % NOT GOOD







#### 5) HOW HAPPY ARE YOU WITH STUDENT SECTION OF INSTITUTE?



AS SHOWN IN THE GRAPH OUT OF 200 RESPONSES COLLECTED, 50 % REPORTED AS EXCELLENT, 35.5% AS VERY GOOD AND 11 % AS GOOD 3 % AVERAGE, 0.5% NOT GOOD

#### 6) HOW DO YOU GRADE FACILITIES PROVIDED IN THE HOSTEL?



AS SHOWN IN THE GRAPH OUT OF 200 RESPONSES COLLECTED, 43.5 % REPORTED AS EXCELLENT, 47.5 % AS VERY GOOD AND 7.5 % AS GOOD 1% AVERAGE, 2.5 % NOT GOOD



Dr. Girish Parmar Dr. Shikha Kanodia Dr. Sima Odedra IQAC Chairperson IQAC Director IQAC Co-ordinator





#### 7) GRADE THE CO CURRICULAR ACTIVITIES IN THE INSTITUTE



AS SHOWN IN THE GRAPH OUT OF 200 RESPONSES COLLECTED, 48 % REPORTEDAS EXCELLENT ,39.5 % AS VERY GOOD AND 9.5 % AS GOOD,2% AVERAGE,1% NOT GOOD

#### 8) EASE OF APPROACHING AUTHORITIES IN CASE OF QUERIES



AS SHOWN IN THE GRAPH OUT OF 200 RESPONSES COLLECTED, 50.5 % R