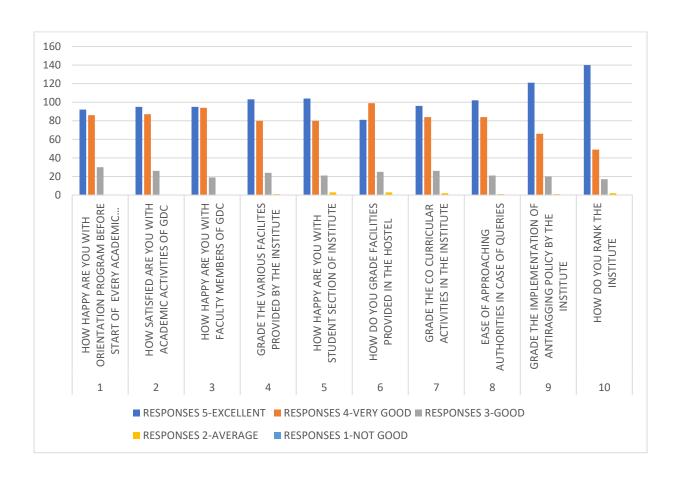

|





## REPORT ON FEEDBACK RECEIVED FROM UNDERGRADUATE AND POSTGRADUATE STUDENTS

- A questionnaire was prepared to survey students on various parameters of GDCH, Ahmedabad and same was filled by undergraduate and postgraduate students in the year 2020-2021.
- It consisted of 10 questions which were based primarily on attributes of facilities provided, admission process ,co-curricular activities etc. The response of this feedback form consisted of five options and students were asked to select any one option, In the given survey held in 2020-2021, GDCH, Ahmedabad collected 200 responses from Students.
- The responses were analyzed in order to take corrective actions in relation to institutional vision and goals.
- The elaborative questionnaire along with its evaluation is given below









## 1) HOW HAPPY ARE YOU WITH ORIENTATION PROGRAM BEFORE START OF EVERY ACADEMIC SESSION?



AS SHOWN IN THE GRAPH OUT OF 200 RESPONSES COLLECTED,  $41\,\%$  REPORTED AS EXCELLENT ,  $42\,\%$  AS VERY GOOD AND  $14.5\,\%$  AS GOOD, 2% AVERAGE, 0.5% NOT GOOD

#### 2) HOW SATISFIED ARE YOU WITH ACADEMIC ACTIVITIES OF GDC?



AS SHOWN IN THE GRAPH OUT OF 200 RESPONSES COLLECTED, 43% REPORTED AS EXCELLENT 39.5% AS VERY GOOD AND 13.5 % AS GOOD,3 % AVERAGE,0.5% NOT GOOD



Dr. Girish Parmar IQAC Chairperson Dr. Shikha Kanodia IQAC Director





#### 3) HOW HAPPY ARE YOU WITH FACULTY MEMBERS OF GDC?



AS SHOWN IN THE GRAPH OUT OF 200 RESPONSES COLLECTED, 40 % REPORTED AS EXCELLENT, 47.5% AS VERY GOOD AND 11 % AS GOOD, 0.5% AVERAGE, 0.5 % NOT GOOD

#### 4) GRADE THE VARIOUS FACILITES PROVI