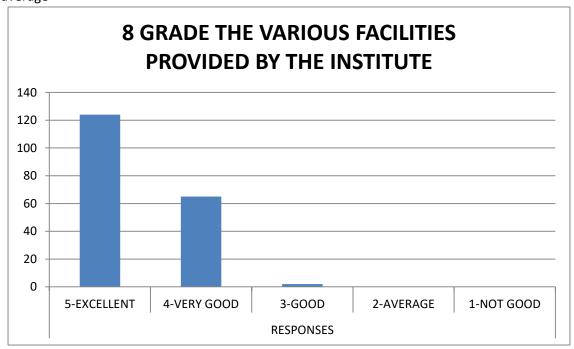

ng activities to be excellent, 22.6 % as very good, 2.5 % as good



• As shown in the graph out of 194 responses collected,59.2 % of parents reported facilities provided to be excellent, 35 % as very good, 5.6 % as good,1.5 % reported as average











As shown in the graph out of 194 responses collected 66.4 % of parents reported excellent guidance by faculty members of gdc , 31.4 % as very good , 2 % as good



 $\circ$  As shown in the graph out of 194 responses collected 55.1 % of parents reported co curricular activities to be excellent, 41,2 % as very good , 3.6 % as good,0.1% as average









 As shown in the graph out of 194 responses collected 64.9 % of parents reported ease of approaching the authorities to be excellent, 30.9 % as very good, 3 % as good, 0.1% as average



 As shown in the graph out of 194 responses collected, 64.9 % of parents reported facilities provided by the institute to be excellent, 33.5 % as very good, 1 % as good









 As shown in the graph out of 194 responses ,79.3 % of parents reported facilities provided by the institute to be excellent, 19 % as very good , 2 % as good



 As shown in the graph out of 194 responses ,77.3% of parents ranked the institute to be excellent, 21.1 % as very good







## REPORT ON FEEDBACK RECEIVED FROM PARENTS OF UNDERGRADUATE AND POSTGRADUATE STUDENTS

GDCHA was established with the mission to provide guidance and encourage students to follow their dreams and help them to become successful professionals.

Parents have entrusted the future of their children into the hands of the institute and