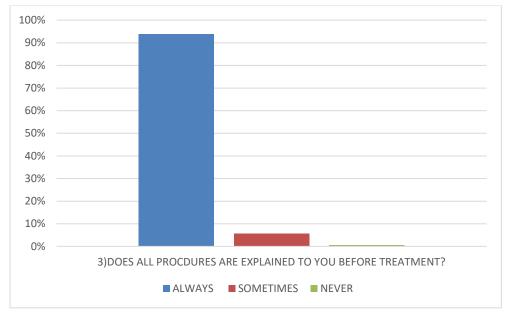

Ahmedabad during June 2021.

It consisted of 7 questions, 210 responses were recorded and analysis was done.

The response of this feedback form consisted of three options and patients were asked to select any one.

The elaborative questionnaire along with evaluation is given below.









#### 1) IS YOUR PROCEDURE DONE ON APPOINTED DAY ITSELF?



85.24% OF PATIENTS RESPONDED THAT PROCEDURE WAS DONE ON APPOINTED DAY ITSELF WHILE 14.28% RESPONDED SOMETIMES IT IS DONE AND 0.5% RESPONDED NEVER.

#### 2) ARE YOU MADE TO WAIT FOR LONG ON APPOINTED DAY?



80.95% PATIENS RESPONDED THAT THEY WERE NEVER MADE TO WAIT FOR LONG, WHILE ,16.66% RESPONDED THAT THEY WERE MADE TO WAIT SOMETIMES FOR LONG AND 2.4% RESPONDED ALWAYS.







#### 3) DOES ALL PROCDURES ARE EXPLAINED TO YOU BEFORE TREATMENT?



93.80 % OF PATIENTS RESPONDED THAT ALL THE PROCEDURES WERE ALWAYS EXPLAINED PRIOR TO TREATMENT DONE, WHILE 5.71% RESPONDED THAT ALL PROCEDURES WERE SOMETIMES EXPLAINED AND 0.5% RESPONDED NEVER.

#### 4) ARE ALL THE PROBLEMS BEING TAKEN CARE OF ON YOUR NEXT VISIT?



88.57% OF PATIENTS RESPONDED THAT ALL THE PROBLEMS WERE BEING TAKEN CARE OF IN THEIR NEXT VISIT, WHILE 10.95% RESPONDED SOMETIMES AND 0.5% RESPONDED NEVER.











94.76 % OF PATIENTS RESPONDED THAT ALWAYS BEHAVIOUR OF DOCTOR IS PROPER AND 5.23% OF PATIENT RESPONDED SOMETIMES

#### 6) IS BEHAVIOUR OF SUPPORTING STAFF PROPER?



93.80 % OF PATIENTS RESPONDED THAT ALWAYS BEHAVIOUR OF SUPPORTING STAFF IS PROPER AND 6.19% OF PATIENTS RESPONDED THAT SOMETIMES BEHAVIOUR OF SUPPORTING STAFF IS PROPER.



Dr. Girish Parmar Dr. Shi