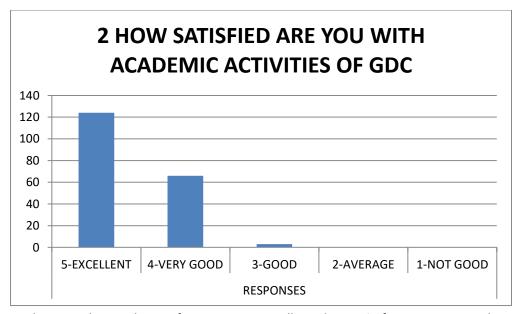

ans of the students in the June month of year 2021.
- It consisted of 10 questions which were based primarily on attributes of facilities provided, admission process, co-curricular activities, etc. The response of this feedback form consisted of five options and parents/guardians were asked to select any one option. In the given survey held in 2021, GDCHA collected 194 responses from parents of both Undergraduate and Post Graduate Students.
- The responses were analysed in order to take corrective actions in relation to institutional vision and goals.
- The elaborative questionnaire along with its evaluation is given below











 As shown in the graph out of 194 responses collected,53.6% of parents reported ease of admission process to be excellent, 41.2% as very good, 5.1 % as good



As shown in the graph out of 194 responses collected 63.9% of parents reported academic
activities to be excellent, 34 % as very good, 1 % as good



Dr. Girish Parmar Dr. Shikha Kanodia Dr. Sima Odedra IQAC Chairperson IQAC Director IQAC Co-ordinator







 As shown in the graph out of 194 responses collected, 65.4 % of parents reported teaching and learning activities to be excellent, 22.6 % as very good, 2.5 % as good



• As shown in the graph out of 194 responses collected,59.2 % of parents reported facilities provided to be excellent, 35 % as very good, 5.6 % as good,1.5 % reported as average











As shown in the graph out of 194 responses collected 66.4 % of parents reported excellent guidance by faculty members of gdc , 31.4 % as very good , 2 % as good



 $\circ$  As sho