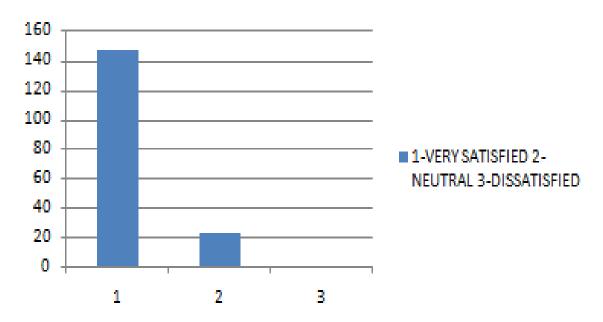

TION?



THE GRAPH SHOWS THAT 95.3 % EMPLOYEES WERE VERY SATISFIED AND 4.6% EMPLOYEES SHOWED NEUTRAL RESPONSE.



Dr. Girish Parmar IQAC Chairperson Dr. Shikha Kanodia IQAC Director







#### 6) GRIEVANCE REDRESSAL SYSTEM IS FAIR?



REGARDING THE FAIR ADDRESS OF THE GRIEVANCE, 91.8% WERE VEY SATISFIED ,8.2 % SHOWED NEUTRAL RESPONSE

#### 7) COMPENSATION & OTHER BENEFITS ARE ADEQUATE?



EGARDING THE ADEQUACY OF BENEFITS,84.2 % WERE VERY SATISFIED WHILE 15.85% SHOWED NEUTRAL RESPONSE.



Dr. Girish Parmar IQAC Chairperson Dr. Shikha Kanodia IQAC Director





#### 8) SALARY IS FAIR FOR RESPONSIBILITES ASSIGNED?



THE ABOVE GRAPH SHOWED THAT 80.8% OF EMPLOYEES WERE VERY SATISFIED WITH THEIR SALARY FOR ASSIGNED WORK, WHILE 19.2 % SHOWED NEUTRAL RESPONSE

#### 9) WORK LOAD IS REASONABLE?



THE ABOVE GRAPH SHOWS THAT 83% OF THEM WERE VERY SATISFIED WITH THE WORK LOAD,17% SHOWED NEUTRAL RESPONSE.



Dr. Girish Parmar IQAC Chairperson Dr. Shikha Kanodia IQAC Director





#### 10) CO - WORKERS ARE CO-OPERATIVE?



THE ABOVE GRAPH SHOWS THAT 95.9% WERE VERY SATISFIED WHILE 4.1 % SHOWED NEUTRAL RESPONSE.

#### 11) YOUR SUPERVISOR IS A GOOD LEADER?



THE ABOVE GRAPH SHOWS THAT 95.4% WERE VERY SATISFIED WITH THE LEADERSHIP OF THEIR SUPERVISOR,4.6% SHOWED NEUTRAL RESPONSE,2.9% SHOWED DISSATISFIED RESPONSE.



Dr. Girish Parmar IQAC Chairperson Dr. Shikha Kanodia IQAC Director





#### 12) DUTY SCHEDULE IS FAIR?



THE ABOVE GRAPH DEPICS THAT 80.2% WERE VERY SATISFIED REGARDING THE FAIRNESS OF DUTY SCHEDULE,19.8% SHOWED NEUTRAL REAPONSE



THE ABOVE GRAPH DEPICTS THAT 81.9% ARE V