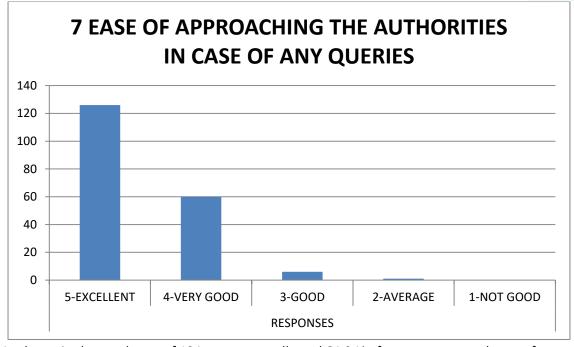

hikha Kanodia Dr. Sima Odedra IQAC Chairperson IQAC Director IQAC Co-ordinator







 As shown in the graph out of 194 responses collected, 65.4 % of parents reported teaching and learning activities to be excellent, 22.6 % as very good, 2.5 % as good



• As shown in the graph out of 194 responses collected,59.2 % of parents reported facilities provided to be excellent, 35 % as very good, 5.6 % as good,1.5 % reported as average











As shown in the graph out of 194 responses collected 66.4 % of parents reported excellent guidance by faculty members of gdc , 31.4 % as very good , 2 % as good



 $\circ$  As shown in the graph out of 194 responses collected 55.1 % of parents reported co curricular activities to be excellent, 41,2 % as very good , 3.6 % as good,0.1% as average









 As shown in the graph out of 194 responses collected 64.9 % of parents reported ease of approaching the authorities to be excellent, 30.9 % as very good, 3 % as good, 0.1% as average



 As shown in the graph out of 194 responses collected, 64.9 % of parents reported facilities provided by the institute to be excellent, 33.5 % as very good, 1 % as good









 As shown in the graph out of 194 responses ,79.3 % of parents reported facilities provided by the institute to be excellent, 19 % as very good , 2 % as good



 As shown in the graph out of 194 responses ,77.3% of parents ranked the institute to be excellent, 21.1 % as very good







## REPORT ON FEEDBACK RECEIVED FROM PARENTS OF UNDERGRADUATE AND POSTGRADUATE STUDENTS

GDCHA was established with the mission to provide guidanc