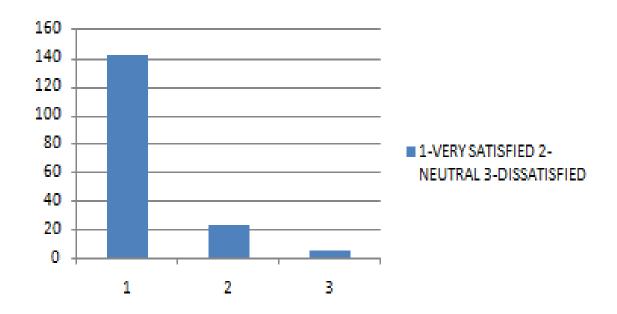

TH THE PHYSICAL WORK ENVIOREMENT,8.1% SHOWED NEUTRAL RESPONSE.

#### 15) EQUAL OPPORTUNITIES ARE PROVIDED FOR TRAINING AND DEVELOPMENT?



THE ABOVE GRAPH SHOWS THAT 91.3% WERE VERY SATISFIED WHILE 8.7% SHOWED NEUTRAL RESPONSE.







#### 16) INDUCTION TRAINING?



THE ABOVE GRAPH SHOWS THAT 93% WERE VERY SATISFIED,7% SHOWED NEUTRAL RESPONSE.

## 17) OVERALL HOW SATISFIED ARE YOU WITH YOUR POSITION AT INSTITUTE INDUTION TRAINING?



THE ABOVE GRAPH SHOWS THAT 98.3% SHOWED VERY SATISFIED RESPONSE, WHILE 1.7% SHOWED NEUTRAL RESPONSE.







## 18) HOW SATISFIED ARE YOU WITH YOUR INVOLVEMENT IN DECISIONS THAT AFFECT YOUR WORK?



THE ABOVE GRAPH SHOWS THAT 90.7% WERE VERY SATISFIED WHILE 9.3% SHOWED NEUTRAL RESPONSE

#### 19) HOW SATISFIED ARE YOU WITH THE TOOLS & RESOURCES TO DO YOUR JOB?



THE ABOVE GRAPH SHOWS THAT 83.6% WERE VERY SATISFIED WHILE 13.4. % SHOWED NEUTRAL RESPONSE WHILE 3% WERE DISSATISFIED.



Dr. Girish Parmar IQAC Chairperson Dr. Shikha Kanodia IQAC Director





#### 20) YOUR JOB MAKES GOOD USE OF YOUR SKILLS AND ABILITES?



THE ABOVE GRAPH SHOWS THAT 94.8% WERE VERY SATISFIED WHILE 5.2% SHOWED NEUTRAL RESPONSE

#### 21) CONSIDERING EVERYTHING HOW SATISFIED ARE YOU WITH YOUR JOB?



THE ABOVE GRAPH SHOWS THAT 97.1% WERE VERY SATISFIED WHILE 2.9 % SHOWED NEUTRAL RESPONSE REGARDING THE SATISFACION WITH THEIR JOB.



Dr. Girish Parmar IQAC Chairperson Dr. Shikha Kanodia IQAC Director





#### REPORT ON EMPLOYEE SATISFACTION FORM ANALYSIS

GDCHA believes that employees are the most valuable asset of the institute. The purpose of this survey was to measure