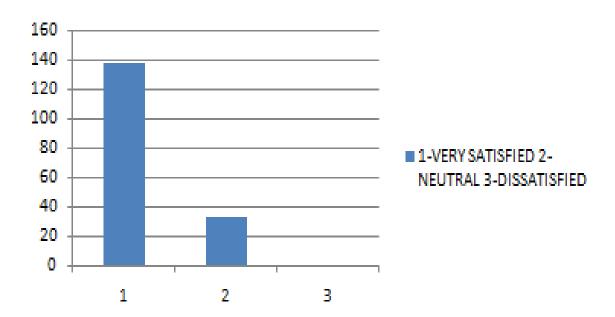

COMMUNICATES IMPORTANT ISSUE AND CHANGES?



REGARDING THE COMMUNICATION ASPECT BY AUTHORITY ON IMPORTANT ISSUES 97.5 % EMPLOYEES WERE VERY SATISFIED, 3.5 % SHOWED NEUTRAL RESPONSE







#### 4) STRONG SPIRIT OF TEAM WORK AMONG EMPLOYEES?



REGARDING THE ASPECT OF TEAM WORK AMONG EMPLOYEES,97.5% OF THEM WERE VERY SATISFIED,3.5% OF THEM SHOWED NEUTRAL RESPONSE.

#### 5) EMPLOYEES RECEIVE PRAISE & RECOGNITION?



THE GRAPH SHOWS THAT 95.3 % EMPLOYEES WERE VERY SATISFIED AND 4.6% EMPLOYEES SHOWED NEUTRAL RESPONSE.



Dr. Girish Parmar IQAC Chairperson Dr. Shikha Kanodia IQAC Director







#### 6) GRIEVANCE REDRESSAL SYSTEM IS FAIR?



REGARDING THE FAIR ADDRESS OF THE GRIEVANCE, 91.8% WERE VEY SATISFIED ,8.2 % SHOWED NEUTRAL RESPONSE

#### 7) COMPENSATION & OTHER BENEFITS ARE ADEQUATE?



EGARDING THE ADEQUACY OF BENEFITS,84.2 % WERE VERY SATISFIED WHILE 15.85% SHOWED NEUTRAL RESPONSE.



Dr. Girish Parmar IQAC Chairperson Dr. Shikha Kanodia IQAC Director





#### 8) SALARY IS FAIR FOR RESPONSIBILITES ASSIGNED?



THE ABOVE GRAPH SHOWED THAT 80.8% OF EMPLOYEES WERE VERY SATISFIED WITH THEIR SALARY FOR ASSIGNED WORK, WHILE 19.2 % SHOWED NEUTRAL RESPONSE

#### 9) WORK LOAD IS REASONABLE?



THE ABOVE GRAPH SHOWS THAT 83% OF THEM WERE VERY SATISFIED WITH THE WORK LOAD,17% SHOWED NEUTRAL RESPONSE.



Dr. Girish Parmar IQAC Chairperson Dr. Shikha Kanodia IQAC Director





#### 10) CO - WORKERS ARE CO-OPERATIVE?



THE ABOVE GRAPH SHOWS THAT 95.9% WERE VERY SATISFIED WHILE 4.1 % SHOWED NEUTRAL RESPONSE.

#### 11) YOUR SUPERVISOR IS A GOOD LEADER?



THE ABOVE GRAPH SHOWS THAT