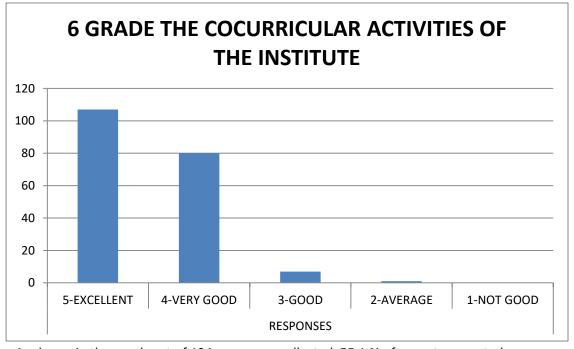

d, 5.1 % as good



As shown in the graph out of 194 responses collected 63.9% of parents reported academic
activities to be excellent, 34 % as very good, 1 % as good



Dr. Girish Parmar Dr. Shikha Kanodia Dr. Sima Odedra IQAC Chairperson IQAC Director IQAC Co-ordinator







 As shown in the graph out of 194 responses collected, 65.4 % of parents reported teaching and learning activities to be excellent, 22.6 % as very good, 2.5 % as good



• As shown in the graph out of 194 responses collected,59.2 % of parents reported facilities provided to be excellent, 35 % as very good, 5.6 % as good,1.5 % reported as average











As shown in the graph out of 194 responses collected 66.4 % of parents reported excellent guidance by faculty members of gdc , 31.4 % as very good , 2 % as good



 $\circ$  As shown in the graph out of 194 responses collected 55.1 % of parents reported co curricular activities to be excellent, 41,2 % as very good , 3.6 % as good,0.1% as average









 As shown in the graph out of 194 responses collected 64.9 % of parents reported ease of approaching the authorities to be excellent, 30.9 % as very good, 3 % as good, 0.1% as average



 As shown in the graph out of 194 responses collected, 64.9 % of parents reported facilities provided by the institute to be excellent, 33.5 % as very good, 1 % as good









 As shown in the graph out of 194 responses ,79.3 % of parents reported facilities provided by the institute to be excellent, 19 % as very good , 2 % as good



 As shown in the graph out of 194 responses ,77.3% of parents ranked the instit