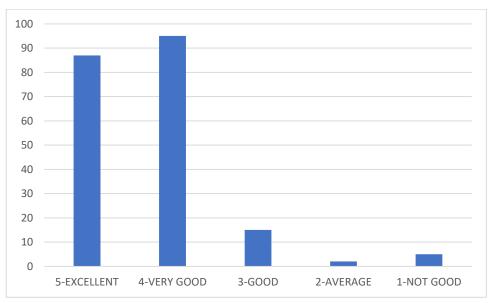

% AVERAGE,0.5% NOT GOOD



Dr. Girish Parmar IQAC Chairperson Dr. Shikha Kanodia IQAC Director





#### 3) HOW HAPPY ARE YOU WITH FACULTY MEMBERS OF GDC?



AS SHOWN IN THE GRAPH OUT OF 200 RESPONSES COLLECTED, 40 % REPORTED AS EXCELLENT, 47.5% AS VERY GOOD AND 11 % AS GOOD, 0.5% AVERAGE, 0.5 % NOT GOOD

#### 4) GRADE THE VARIOUS FACILITES PROVIDED BY THE INSTITUTE



AS SHOWN IN THE GRAPH OUT OF 200 RESPONSES COLLECTED, 48 % REPORTED AS EXCELLENT, 38.5 % AS VERY GOOD AND 9.5 % AS GOOD, 0.5 % AVERAGE, 2 % NOT GOOD







#### 5) HOW HAPPY ARE YOU WITH STUDENT SECTION OF INSTITUTE?



AS SHOWN IN THE GRAPH OUT OF 200 RESPONSES COLLECTED, 50 % REPORTED AS EXCELLENT, 35.5% AS VERY GOOD AND 11 % AS GOOD 3 % AVERAGE, 0.5% NOT GOOD

#### 6) HOW DO YOU GRADE FACILITIES PROVIDED IN THE HOSTEL?



AS SHOWN IN THE GRAPH OUT OF 200 RESPONSES COLLECTED, 43.5 % REPORTED AS EXCELLENT, 47.5 % AS VERY GOOD AND 7.5 % AS GOOD 1% AVERAGE, 2.5 % NOT GOOD



Dr. Girish Parmar Dr. Shikha Kanodia Dr. Sima Odedra IQAC Chairperson IQAC Director IQAC Co-ordinator





#### 7) GRADE THE CO CURRICULAR ACTIVITIES IN THE INSTITUTE



AS SHOWN IN THE GRAPH OUT OF 200 RESPONSES COLLECTED, 48 % REPORTEDAS EXCELLENT ,39.5 % AS VERY GOOD AND 9.5 % AS GOOD,2% AVERAGE,1% NOT GOOD

#### 8) EASE OF APPROACHING AUTHORITIES IN CASE OF QUERIES



AS SHOWN IN THE GRAPH OUT OF 200 RESPONSES COLLECTED, 50.5 % REPORTED AS EXCELLENT, 38.5 % AS VERY GOOD AND 8 % AS GOOD, 3% AVERAGE, 0% NOT GOOD







## 9) GRADE THE IMPLEMENTATION OF ANTIRAGGING POLICY BY THE INSTITUTE



AS SHOWN IN THE GRAPH OUT OF 200 RESPONSES COL