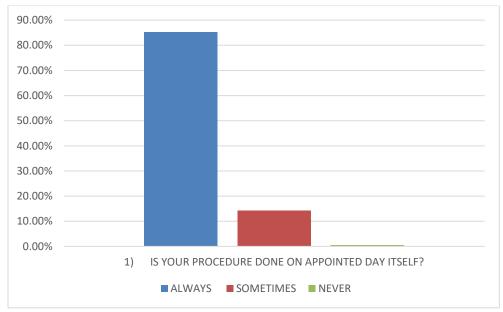

ever

ક. ક્યારે પણ નહિ

કોઇ સુઝાવ ?....

- દર્દી નું નામ: () ત્ર

-BH MWE: 8565

-सरनामुः Amraivadi

-Henry AMMALINADA

-slot oi: on my day of Appointment, I have

-s Act to wait for 2-3 hours As consern doctor have some issues with his douby

appointment.

53







#### PATIENT FEEDBACK ANALYSIS

A questionnaire was prepared on various parameters regarding the treatment and hospital staff and same was filled by the patients attending the GDCH, Ahmedabad during June 2021.

It consisted of 7 questions, 210 responses were recorded and analysis was done.

The response of this feedback form consisted of three options and patients were asked to select any one.

The elaborative questionnaire along with evaluation is given below.









#### 1) IS YOUR PROCEDURE DONE ON APPOINTED DAY ITSELF?



85.24% OF PATIENTS RESPONDED THAT PROCEDURE WAS DONE ON APPOINTED DAY ITSELF WHILE 14.28% RESPONDED SOMETIMES IT IS DONE AND 0.5% RESPONDED NEVER.

#### 2) ARE YOU MADE TO WAIT FOR LONG ON APPOINTED DAY?



80.95% PATIENS RESPONDED THAT THEY WERE NEVER MADE TO WAIT FOR LONG, WHILE ,16.66% RESPONDED THAT THEY WERE MADE TO WAIT SOMETIMES FOR LONG AND 2.4% RESPONDED ALWAYS.







#### 3) DOES ALL PROCDURES ARE EXPLAINED TO YOU BEFORE TREATMENT?



93.80 % OF PATIENTS RESPONDED THAT ALL THE PROCEDURES WERE ALWAYS EXPLAINED PRIOR TO TREATMENT DONE, WHILE 5.71% RESPONDED THAT ALL PROCEDURES WERE SOMETIMES EXPLAINED AND 0.5% RESPONDED NEVER.

#### 4) ARE ALL THE PROBLEMS BEING TAKEN CARE OF ON YOUR NEXT VISIT?



88.57% OF PATIENTS RESPONDED THAT ALL THE PROBLEMS WERE BEING TAKEN CARE OF IN TH