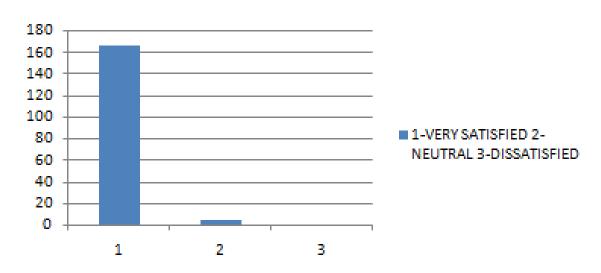

FAIR?



THE ABOVE GRAPH DEPICS THAT 80.2% WERE VERY SATISFIED REGARDING THE FAIRNESS OF DUTY SCHEDULE,19.8% SHOWED NEUTRAL REAPONSE



THE ABOVE GRAPH DEPICTS THAT 81.9% ARE VERY SATISFIED REGARDING HEALTH BENEFITS PROVIDED,18.1% SHOWED NEUTRAL RESPONSE.







#### 14) PHYSICAL WORK ENVIRONMENT IS GOOD?



THE ABOVE GRAPH SHOWS THAT 91.9% ARE VERY SATISFIED WITH THE PHYSICAL WORK ENVIOREMENT,8.1% SHOWED NEUTRAL RESPONSE.

#### 15) EQUAL OPPORTUNITIES ARE PROVIDED FOR TRAINING AND DEVELOPMENT?



THE ABOVE GRAPH SHOWS THAT 91.3% WERE VERY SATISFIED WHILE 8.7% SHOWED NEUTRAL RESPONSE.







#### 16) INDUCTION TRAINING?



THE ABOVE GRAPH SHOWS THAT 93% WERE VERY SATISFIED,7% SHOWED NEUTRAL RESPONSE.

## 17) OVERALL HOW SATISFIED ARE YOU WITH YOUR POSITION AT INSTITUTE INDUTION TRAINING?



THE ABOVE GRAPH SHOWS THAT 98.3% SHOWED VERY SATISFIED RESPONSE, WHILE 1.7% SHOWED NEUTRAL RESPONSE.







## 18) HOW SATISFIED ARE YOU WITH YOUR INVOLVEMENT IN DECISIONS THAT AFFECT YOUR WORK?



THE ABOVE GRAPH SHOWS THAT 90.7% WERE VERY SATISFIED WHILE 9.3% SHOWED NEUTRAL RESPONSE

#### 19) HOW SATISFIED ARE YOU WITH THE TOOLS & RESOURCES TO DO YOUR JOB?



THE ABOVE GRAPH SHOWS THAT 83.6% WERE VERY SATISFIED WHILE 13.4. % SHOWED NEUTRAL RESPONSE WHILE 3% WERE DISSATISFIED.



Dr. Girish Parmar IQAC Chairperson Dr. Shikha Kanodia IQAC Director





#### 20) YOUR JOB MAKES GOOD USE OF YOUR SKILLS AND ABILITES?



THE ABOVE GRAPH SHOWS THAT 94.8% WERE VERY SATISFIED WHILE 5.2% SHOWED NEUTRAL RESPONSE

#### 21) CONSIDERING EVERYTHING HOW SATISFIED ARE YOU WITH YOUR JOB?



THE ABOVE GRA