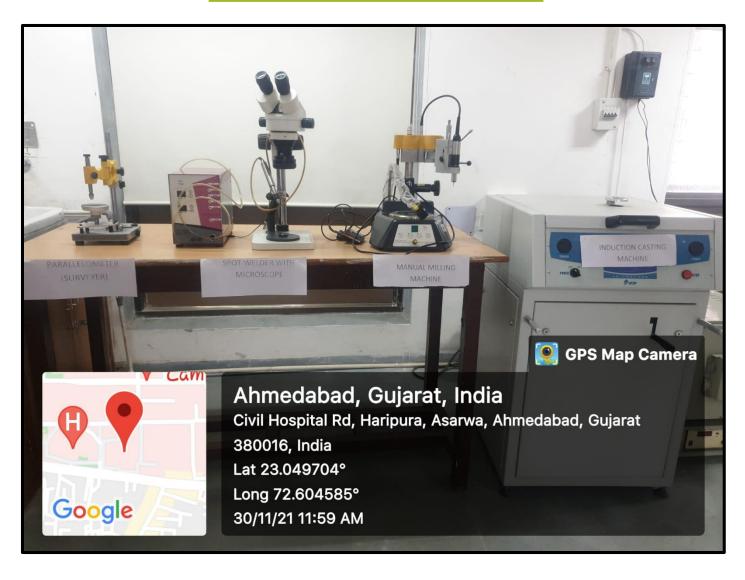

# **List of Equipment**

| Sr. No. | Name of Equipment                 | Department                  |
|---------|-----------------------------------|-----------------------------|
| 1       | Cone Beam Computed Tomography     | Oral Medicine and Radiology |
| 2       | Endodontic Microscope             | Endodontics                 |
| 3       | Parallelometer                    | Prosthodontics              |
| 4       | Manual Milling Machine            |                             |
| 5       | Spot Welding Machine              |                             |
| 6       | Induction Casting Machine         |                             |
| 7       | Implant Kit                       |                             |
| 8       | Incubator                         |                             |
| 9       | Tissue Floatation Bath            | Oral Pathology              |
| 10      | Microtome                         |                             |
| 11      | Hot Plate                         |                             |
| 12      | Paraffin Bath                     |                             |
| 13      | Tissue Processor                  |                             |
| 14      | Well-equipped Forensic Odontology |                             |
| 15      | Conscious Sedation Unit           | Pedodontics                 |
| 16      | Implant Kit                       | Periodontology              |
| 17      | Automated Hematology Analyzer     | General Pathology           |
| 18      | Biochemistry Analyzer             |                             |

#### **Prosthodontics**