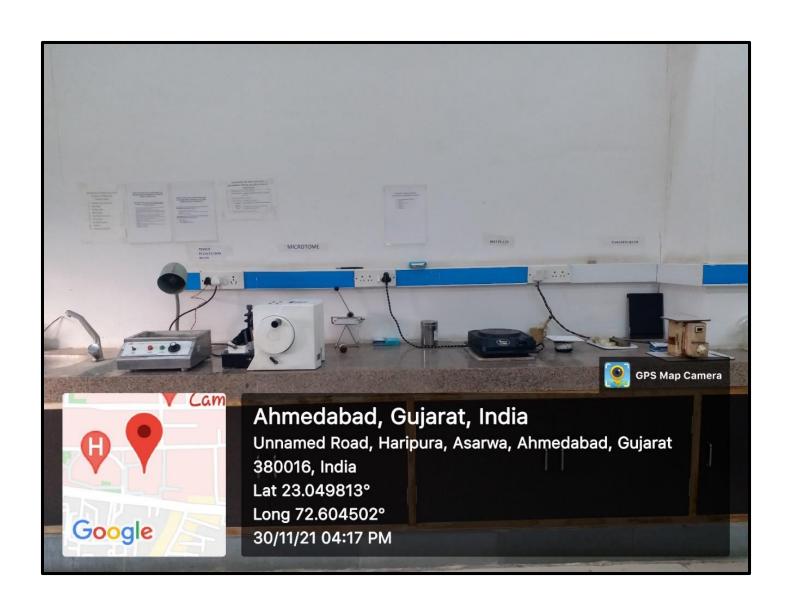

### Oral Pathology

# **List of Equipment**

| Sr. No. | Name of Equipment                 | Department                  |
|---------|-----------------------------------|-----------------------------|
| 1       | Cone Beam Computed Tomography     | Oral Medicine and Radiology |
| 2       | Endodontic Microscope             | Endodontics                 |
| 3       | Parallelometer                    | Prosthodontics              |
| 4       | Manual Milling Machine            |                             |
| 5       | Spot Welding Machine              |                             |
| 6       | Induction Casting Machine         |                             |
| 7       | Implant Kit                       |                             |
| 8       | Incubator                         |                             |
| 9       | Tissue Floatation Bath            | Oral Pathology              |
| 10      | Microtome                         |                             |
| 11      | Hot Plate                         |                             |
| 12      | Paraffin Bath                     |                             |
| 13      | Tissue Processor                  |                             |
| 14      | Well-equipped Forensic Odontology |                             |
| 15      | Conscious Sedation Unit           | Pedodontics                 |
| 16      | Implant Kit                       | Periodontology              |
| 17      | Automated Hematology Analyzer     | General Pathology           |
| 18      | Biochemistry Analyzer             |                             |