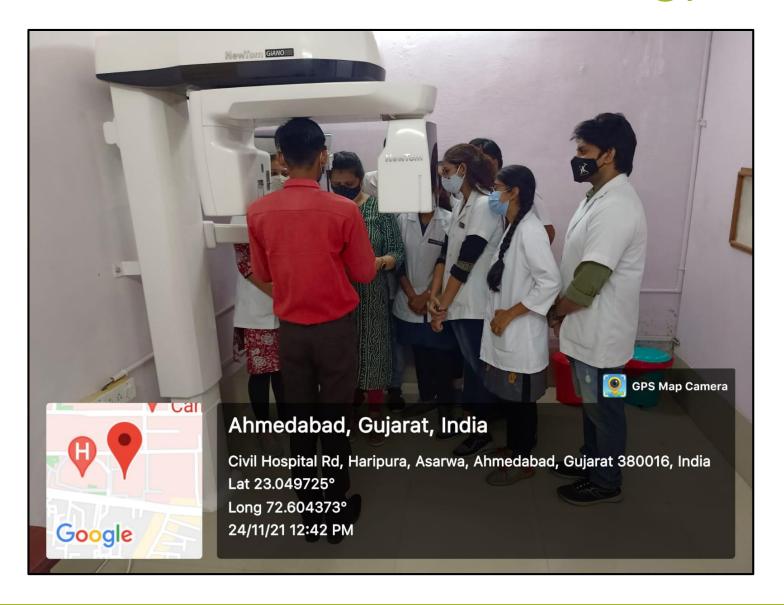

Tissue Floatation Bath            | Oral Pathology              |
| 10      | Microtome                         |                             |
| 11      | Hot Plate                         |                             |
| 12      | Paraffin Bath                     |                             |
| 13      | Tissue Processor                  |                             |
| 14      | Well-equipped Forensic Odontology |                             |
| 15      | Conscious Sedation Unit           | Pedodontics                 |
| 16      | Implant Kit                       | Periodontology              |
| 17      | Automated Hematology Analyzer     | General Pathology           |
| 18      | Biochemistry Analyzer             |                             |

# Oral Medicine and Radiology



# Conservative and Endodontics Dentistry





#### **Prosthodontics**









### Oral Pathology









#### **Pedodontics**



# Periodontology Implant Clinic









# **General Pathology**