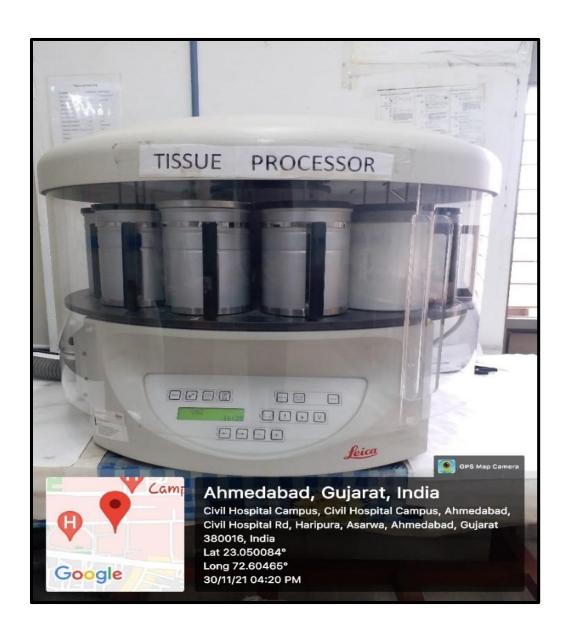

### Oral Pathology

# **List of Equipment**

| Sr. No. | Name of Equipment                 | Department                  |
|---------|-----------------------------------|-----------------------------|
| 1       | Cone Beam Computed Tomography     | Oral Medicine and Radiology |
| 2       | Endodontic Microscope             | Endodontics                 |
| 3       | Parallelometer                    | Prosthodontics              |
| 4       | Manual Milling Machine            |                             |
| 5       | Spot Welding Machine              |                             |
| 6       | Induction Casting Machine         |                             |
| 7       | Implant Kit                       |                             |
| 8       | Incubator                         |                             |
| 9       | Tissue Floatation Bath            | Oral Pathology              |
| 10      | Microtome                         |                             |
| 11      | Hot Plate                         |                             |
| 12      | Paraffin Bath                     |                             |
| 13      | Tissue Processor                  |                             |
| 14      | Well-equipped Forensic Odontology |                             |
| 15      | Conscious Sedation Unit           | Pedodontics                 |
| 16      | Implant Kit                       | Periodontology              |
| 17      | Automated Hematology Analyzer     | General Pathology           |
| 18      | Biochemistry Analyzer             |                             |