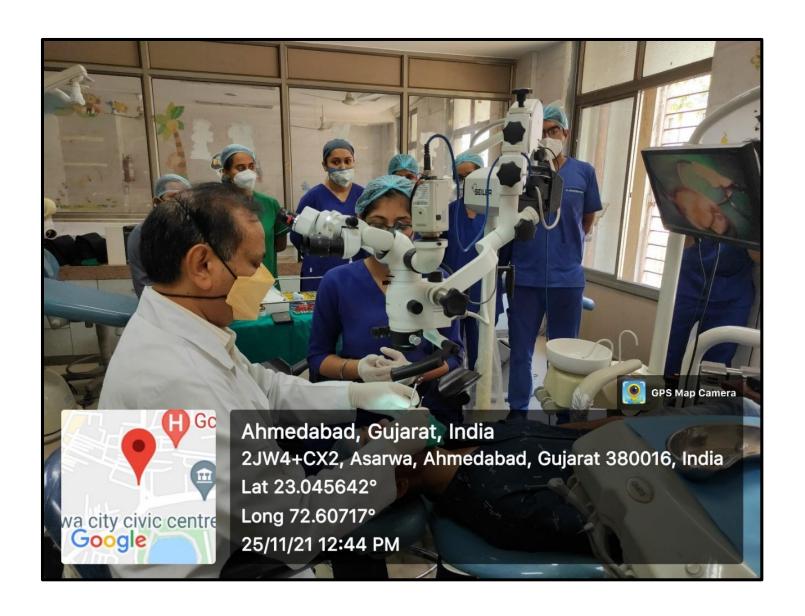

logy              |
| 10      | Microtome                         |                             |
| 11      | Hot Plate                         |                             |
| 12      | Paraffin Bath                     |                             |
| 13      | Tissue Processor                  |                             |
| 14      | Well-equipped Forensic Odontology |                             |
| 15      | Conscious Sedation Unit           | Pedodontics                 |
| 16      | Implant Kit                       | Periodontology              |
| 17      | Automated Hematology Analyzer     | General Pathology           |
| 18      | Biochemistry Analyzer             |                             |

# Oral Medicine and Radiology



# Conservative and Endodontics Dentistry





#### **Prosthodontics**









### Oral Pathology









#### **Pedodontics**



# Periodontology Implant Clinic









# **General Pathology**