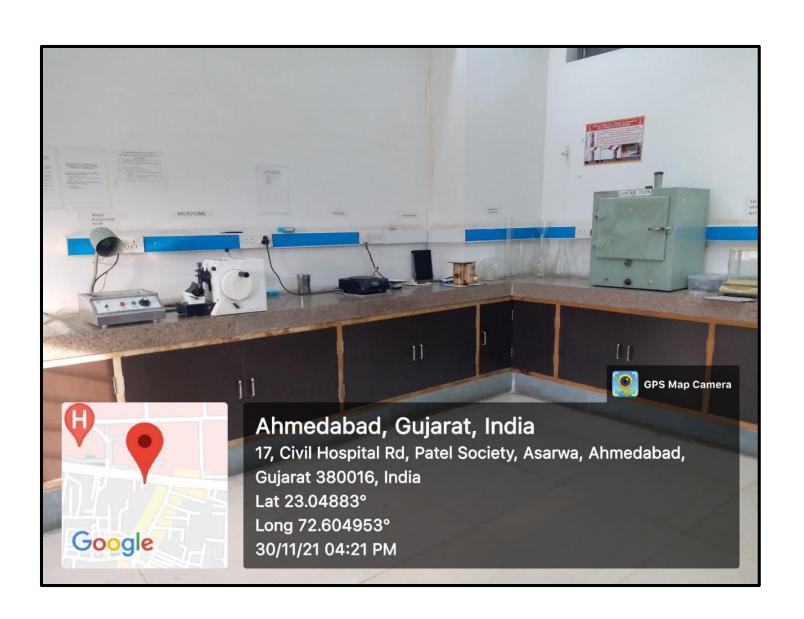

### Oral Pathology

# **List of Equipment**

| Sr. No. | Name of Equipment                 | Department                  |
|---------|-----------------------------------|-----------------------------|
| 1       | Cone Beam Computed Tomography     | Oral Medicine and Radiology |
| 2       | Endodontic Microscope             | Endodontics                 |
| 3       | Parallelometer                    | Prosthodontics              |
| 4       | Manual Milling Machine            |                             |
| 5       | Spot Welding Machine              |                             |
| 6       | Induction Casting Machine         |                             |
| 7       | Implant Kit                       |                             |
| 8       | Incubator                         |                             |
| 9       | Tissue Floatation Bath            | Oral Pathology              |
| 10      | Microtome                         |                             |
| 11      | Hot Plate                         |                             |
| 12      | Paraffin Bath                     |                             |
| 13      | Tissue Processor                  |                             |
| 14      | Well-equipped Forensic Odontology |                             |
| 15      | Conscious Sedation Unit           | Pedodontics                 |
| 16      | Implant Kit                       | Periodontology              |
| 17      | Automated Hematology Analyzer     | General Pathology           |
| 18      | Biochemistry Analyzer             |                             |