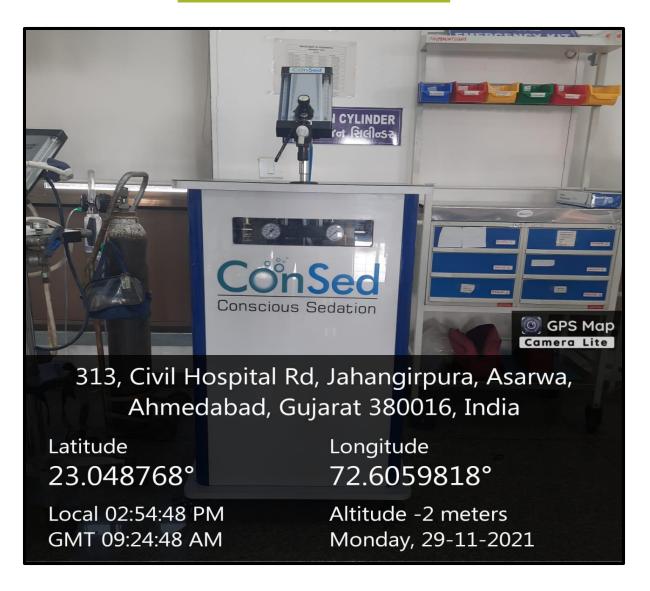

#### **Pedodontics**

# **List of Equipment**

| Sr. No. | Name of Equipment                 | Department                  |
|---------|-----------------------------------|-----------------------------|
| 1       | Cone Beam Computed Tomography     | Oral Medicine and Radiology |
| 2       | Endodontic Microscope             | Endodontics                 |
| 3       | Parallelometer                    | Prosthodontics              |
| 4       | Manual Milling Machine            |                             |
| 5       | Spot Welding Machine              |                             |
| 6       | Induction Casting Machine         |                             |
| 7       | Implant Kit                       |                             |
| 8       | Incubator                         |                             |
| 9       | Tissue Floatation Bath            | Oral Pathology              |
| 10      | Microtome                         |                             |
| 11      | Hot Plate                         |                             |
| 12      | Paraffin Bath                     |                             |
| 13      | Tissue Processor                  |                             |
| 14      | Well-equipped Forensic Odontology |                             |
| 15      | Conscious Sedation Unit           | Pedodontics                 |
| 16      | Implant Kit                       | Periodontology              |
| 17      | Automated Hematology Analyzer     | General Pathology           |
| 18      | Biochemistry Analyzer             |                             |