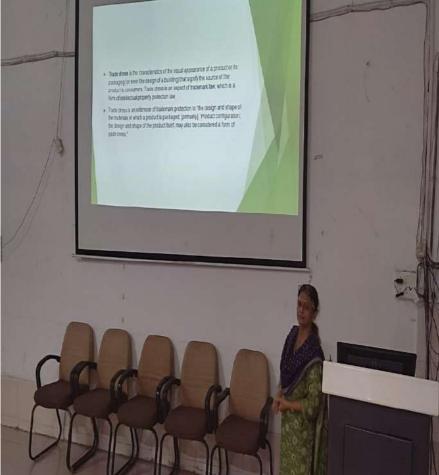

|            |          |

.

# Gov. Dental College and Hospital, Ahmedabad





COURSE FEEDBACK FORM COURSE: Trade dress INSTRUCTOR: Dr. Jigua Shah DATE: 20/2/2020

#### PLEASE TICK YOUR RESPONSE

|                                        | EXCELLENT | GOOD | AVERAGE | POOR |  |
|----------------------------------------|-----------|------|---------|------|--|
| 1. RATE THE COURSE                     | Г         |      |         |      |  |
| 2. HOW WAS THE CONTENT?                |           | æ    |         |      |  |
| 3. INSTRUCTOR'S EFFICIENCY IN TEACHING | P         |      |         |      |  |
| 4. HOW WAS THE COURSE ORGANIZATION?    | đ         |      |         |      |  |
| 5: HANDS ON TEACHING?                  | Ø         |      |         |      |  |

ADDITIONAL COMMENTS\_

NAME AND SIGN OF FACULTY/STUDENT (Optional) Rigenha (PGD)

COURSE: Trade doess INST