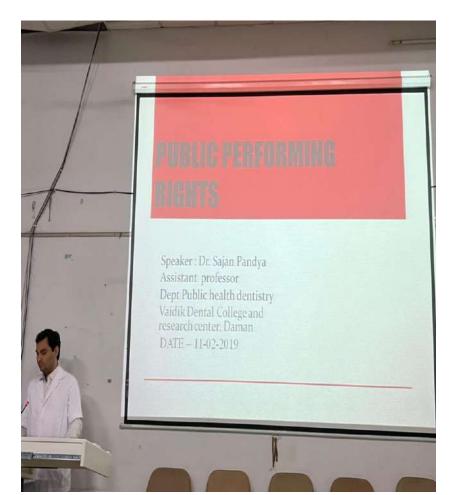

|                 |         |
|        |                    |                                                                                                                 |                 |         |
|        |                    |                                                                                                                 |                 |         |
|        |                    |                                                                                                                 |                 |         |
|        |                    |                                                                                                                 |                 |         |

# Gov. Dental College and Hospital, Ahmedabad



# INTRODUCTION

- Public Performance License (PPL) is a license or an agreement.
- This license would grant permission to present in public.
- They are also called Public performance rights, Performance rights or performing rights.



COURSE: Public Reforming Rights INSTRUCTOR: Der Gajan Pandya DATE: 11/2/2019

6

C

PLEASE TICK YOUR RESPONSE

|                                           | EXCELLENT | GOOD   | AVERAGE | POOR         |  |
|-------------------------------------------|-----------|--------|---------|--------------|--|
| I. RATE THE COURSE                        |           | Ð      |         |              |  |
| 2. HOW WAS THE CONTENT?                   |           | ₽      |         |              |  |
| 3. INSTRUCTOR'S EFFICIENCY IN TEACHING    | 6         |        |