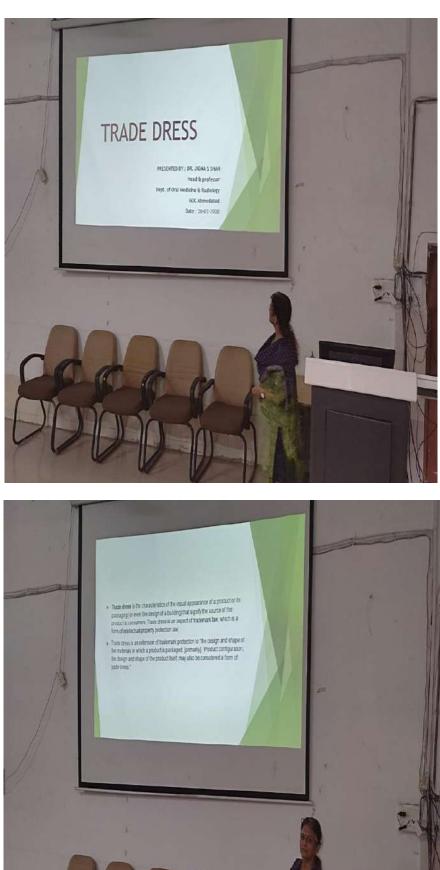

|            |          |

.

# Gov. Dental College and Hospital, Ahmedabad





COURSE FEEDBACK FORM COURSE: Trade dress INSTRUCTOR: Dr. Jigua Shah DATE: 20/2/2020

#### PLEASE TICK YOUR RESPONSE

|                                        | EXCELLENT | GOOD | AVERAGE | POOR |  |
|----------------------------------------|-----------|------|---------|------|--|
| 1. RATE THE COURSE                     | Г         |      |         |      |  |
| 2. HOW WAS THE CONTENT?                |           | æ    |         |      |  |
| 3. INSTRUCTOR'S EFFICIENCY IN TEACHING | P         |      |         |      |  |
| 4. HOW WAS THE COURSE ORGANIZATION?    | đ         |      |         |      |  |
| 5: HANDS ON TEACHING?                  | Ø         |      |         |      |  |

ADDITIONAL COMMENTS\_

NAME AND SIGN OF FACULTY/STUDENT (Optional) Rigenha (PGD)

COURSE: Trade doess IN