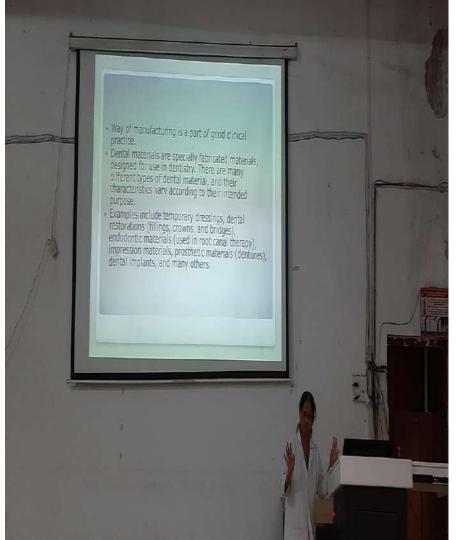

2ah       |
| 52.          | Dr. Roga Prejaket.  | PG          | Persodendaly   | Roma      |
| 53.          | Dr. Mahudua Kuma.   | PG.         | Periodontology | tite      |
|              |                     |             |                |           |
|              |                     |             |                |           |
|              | 1-1-1-1-            |             |                |           |
|              |                     |             |                |           |
| ~            |                     |             |                |           |
| _            |                     |             |                | 1         |
|              | 1                   |             |                |           |

# Gov. Dental College and Hospital, Ahmedabad





COURSE: Way of manufacturing INSTRUCTOR: De Jigner shach DATE: 13/11/2019

#### PLEASE TICK YOUR RESPONSE

|                                        | EXCELLENT | GOOD | AVENAUL | 1.00 |
|----------------------------------------|-----------|------|---------|------|
| 1. RATE THE COURSE                     | □         |      |         |      |
| 2. HOW WAS THE CONTENT?                |           |      |         |      |
| 3. INSTRUCTOR'S EFFICIENCY IN TEACHING | ₽         |      |         |      |
| 4. HOW WAS THE COURSE ORGANIZATION?    |           |      | 4       |      |
| 5. HANDS ON TEACHING?                  |           | Q    |         |      |
| ADDITIONAL COMMENTS                    |           |      |         |      |

NAME AND SIGN OF FACULTY/STUDENT (Optional) Ksiticy (PG II