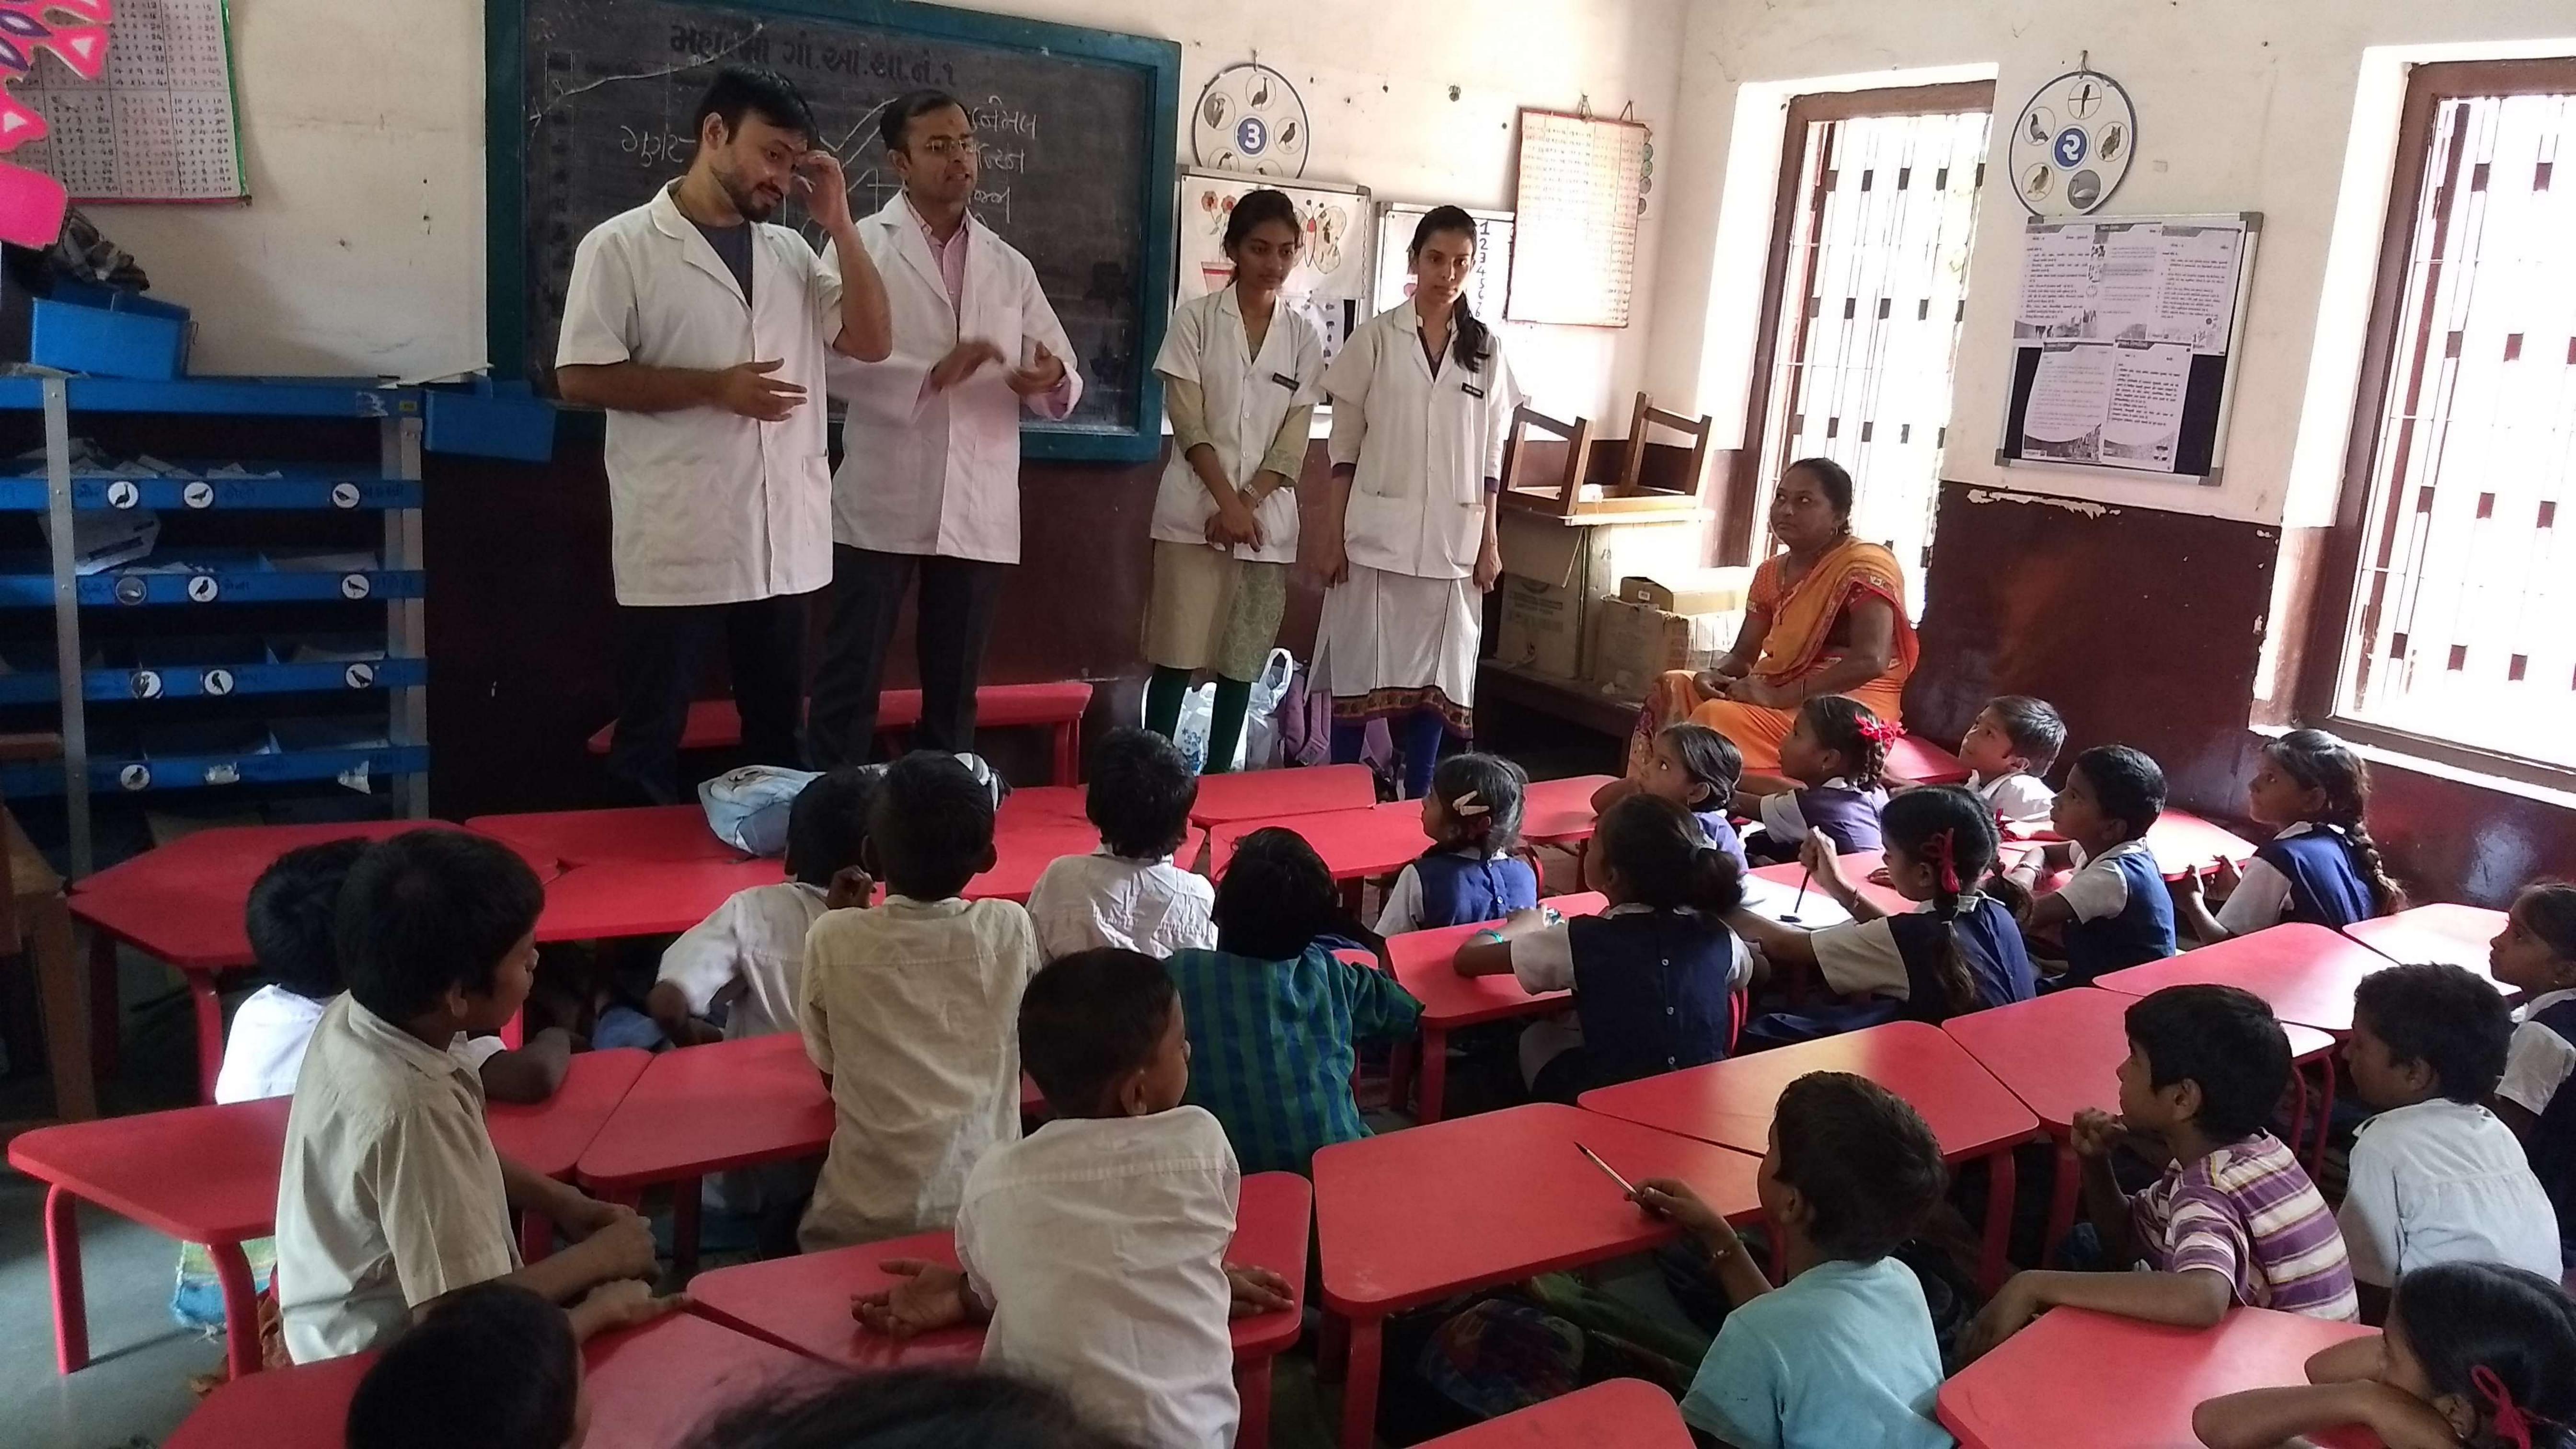

## **Respected Sir**,

This is to inform you that our Department of Community Dentistry had carried out a Dental Health Education camp at Mahatma Gandhi Ashram, Gujarati School no.1, Ashram Road, Ahmedabad on 22/09/2017. The camp was attended by staff member, internees and final B.D.S. students. Dental health education was carried out with the help Around 500 School children of 1<sup>st</sup> to 8<sup>th</sup> standard were educated and dental check up done. The camp was a grand success.

Thanking you

Yours sincerely,

(Dr Janki Shah)

Attachment: School Camp Report.

નગર પ્રાથમિક શિક્ષણ સમિતિ અમદાવાદ.

સા વિદ્યા યા વિમુક્તચે

# મહાત્મા ગાંધી આશ્રમ શાળા નં-૧

ગાંધી આશ્રમ, અમદાવાદ-૩૮૦ ૦૨७.

al. 22/9/2017

પ્રતિ, ડીનશ્રી

GDCH, અમદાવાદ

વિષય :- દાંતનું ચેકપ તેમજ હેલ્થ એજ્યુકેશન આપવા બાબત

સવિનચ જણાવવાનું કે અત્રેની મહાત્માગાંધી આશ્રમ શાળા નં- 1 માં આપની સંસ્થાના ડોક્ટર્સ દ્વારા કુલ 500 બાળકોનું દાંતનું ચેકપ કરવામાં આવેલ છે. તથા હેલ્થ એજ્યુકેશન આપવામાં આવેલ છે. શાળા પરિવાર આપનો ખૂબ જ આભાર માને છે.