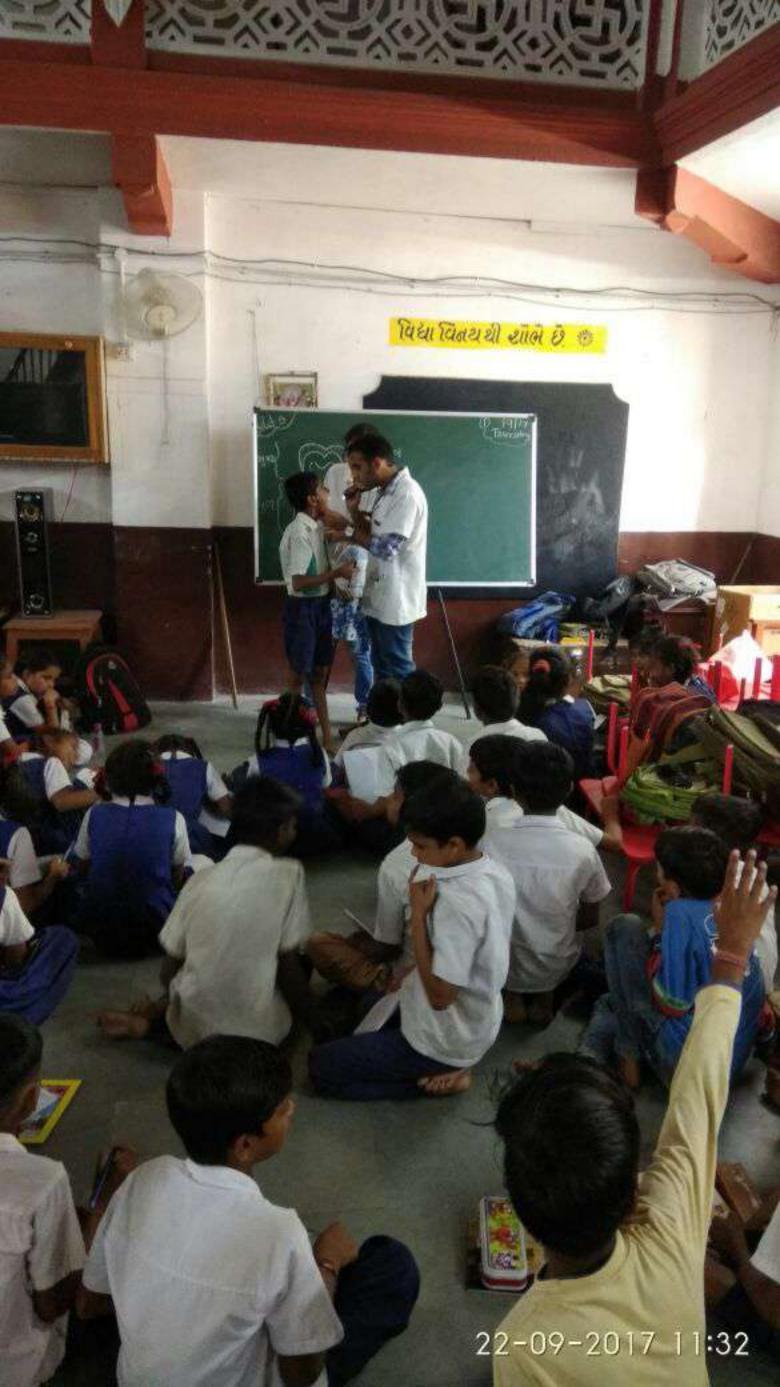

Respected Sir,

This is to inform you that our department including staff & internees posted at the department carried out a Dental Health Education and Diagnosiscamp atAcademic height public school, Isanpur, Ahmedabad on 19/9/2016, Around 182students were diagnosed by our staff and students. Dental health education was done with the help of models.

This is to inform you that a school dental check up camp was carried out on 19/09/2016. The children were educated with help & models . <u>182</u> No.& Students were checked and necessary treatment was advised.