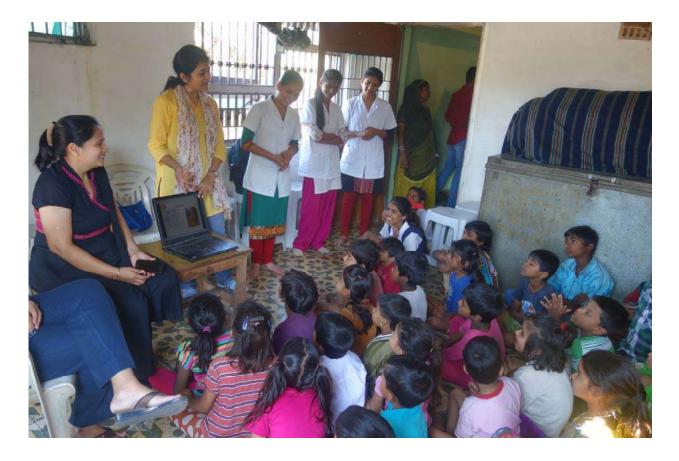

Respected Sir,

This is to inform you that our department including staff & internees posted at the department carried out a Dental Health Education and Diagnosiscamp atAcademic height public school, Isanpur, Ahmedabad on 19/9/2016, Around 182students were diagnosed by our staff and students. Dental health education was done with the help of models.

This is to inform you that a school dental check up camp was carried out on 19/09/2016. The children were educated with help & models . <u>182</u> No.& Students were checked and necessary treatment was advised.