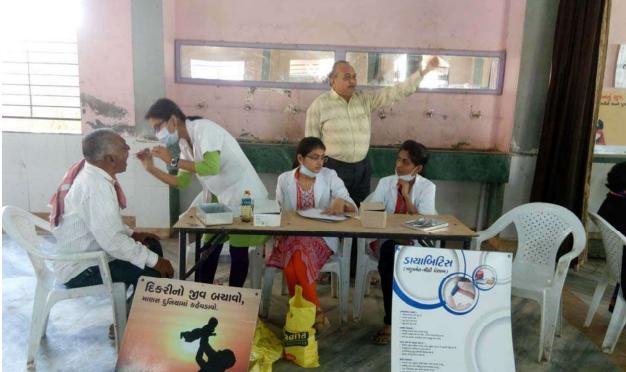

Respected Sir,

This is to inform you that our department including staff & internees posted at the department carried out a Dental Health Education and Diagnosiscamp atAcademic height public school, Isanpur, Ahmedabad on 19/9/2016, Around 182students were diagnosed by our staff and students. Dental health education was done with the help of models.

The camp was a grand success.

Thanking you,

Yours sincerely, Janki Shah)

Attachment: Xerox copy of letter of gratitude from the institute

DR. JANKI SHAH M.D.S. Head of the Department Dept. of Public Health Dentistry G. D. C. & H. Ahmedabad