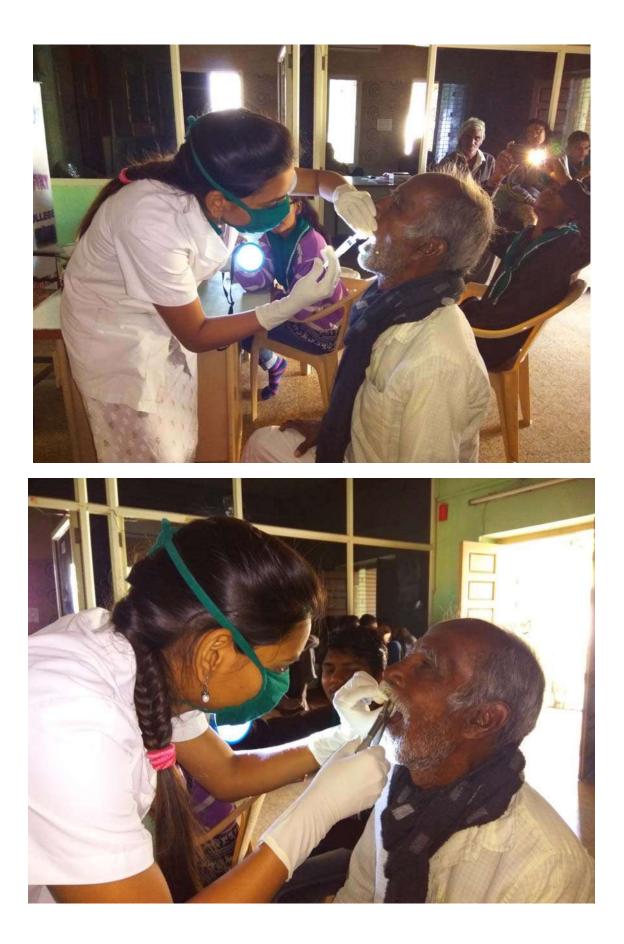

This is to inform you that a school dental check up camp was carried out on 19/09/2016. The children were educated with help & models . <u>182</u> No.& Students were checked and necessary treatment was advised.

The camp was conducted successfully by staff & students of public health dentistry department of G.D.C.H. Ahmedabad.

Thanking you PRINCIPAL Academic Hoighs Sin Public School, Ghod Ahmedabad - 3824-

AN ISO 9001 : 2008 CERTIFIED C.B.S.E. BASED CURRICULUM Salient Features : Innovation | Growth | Progression | Creativity | Performance | Development