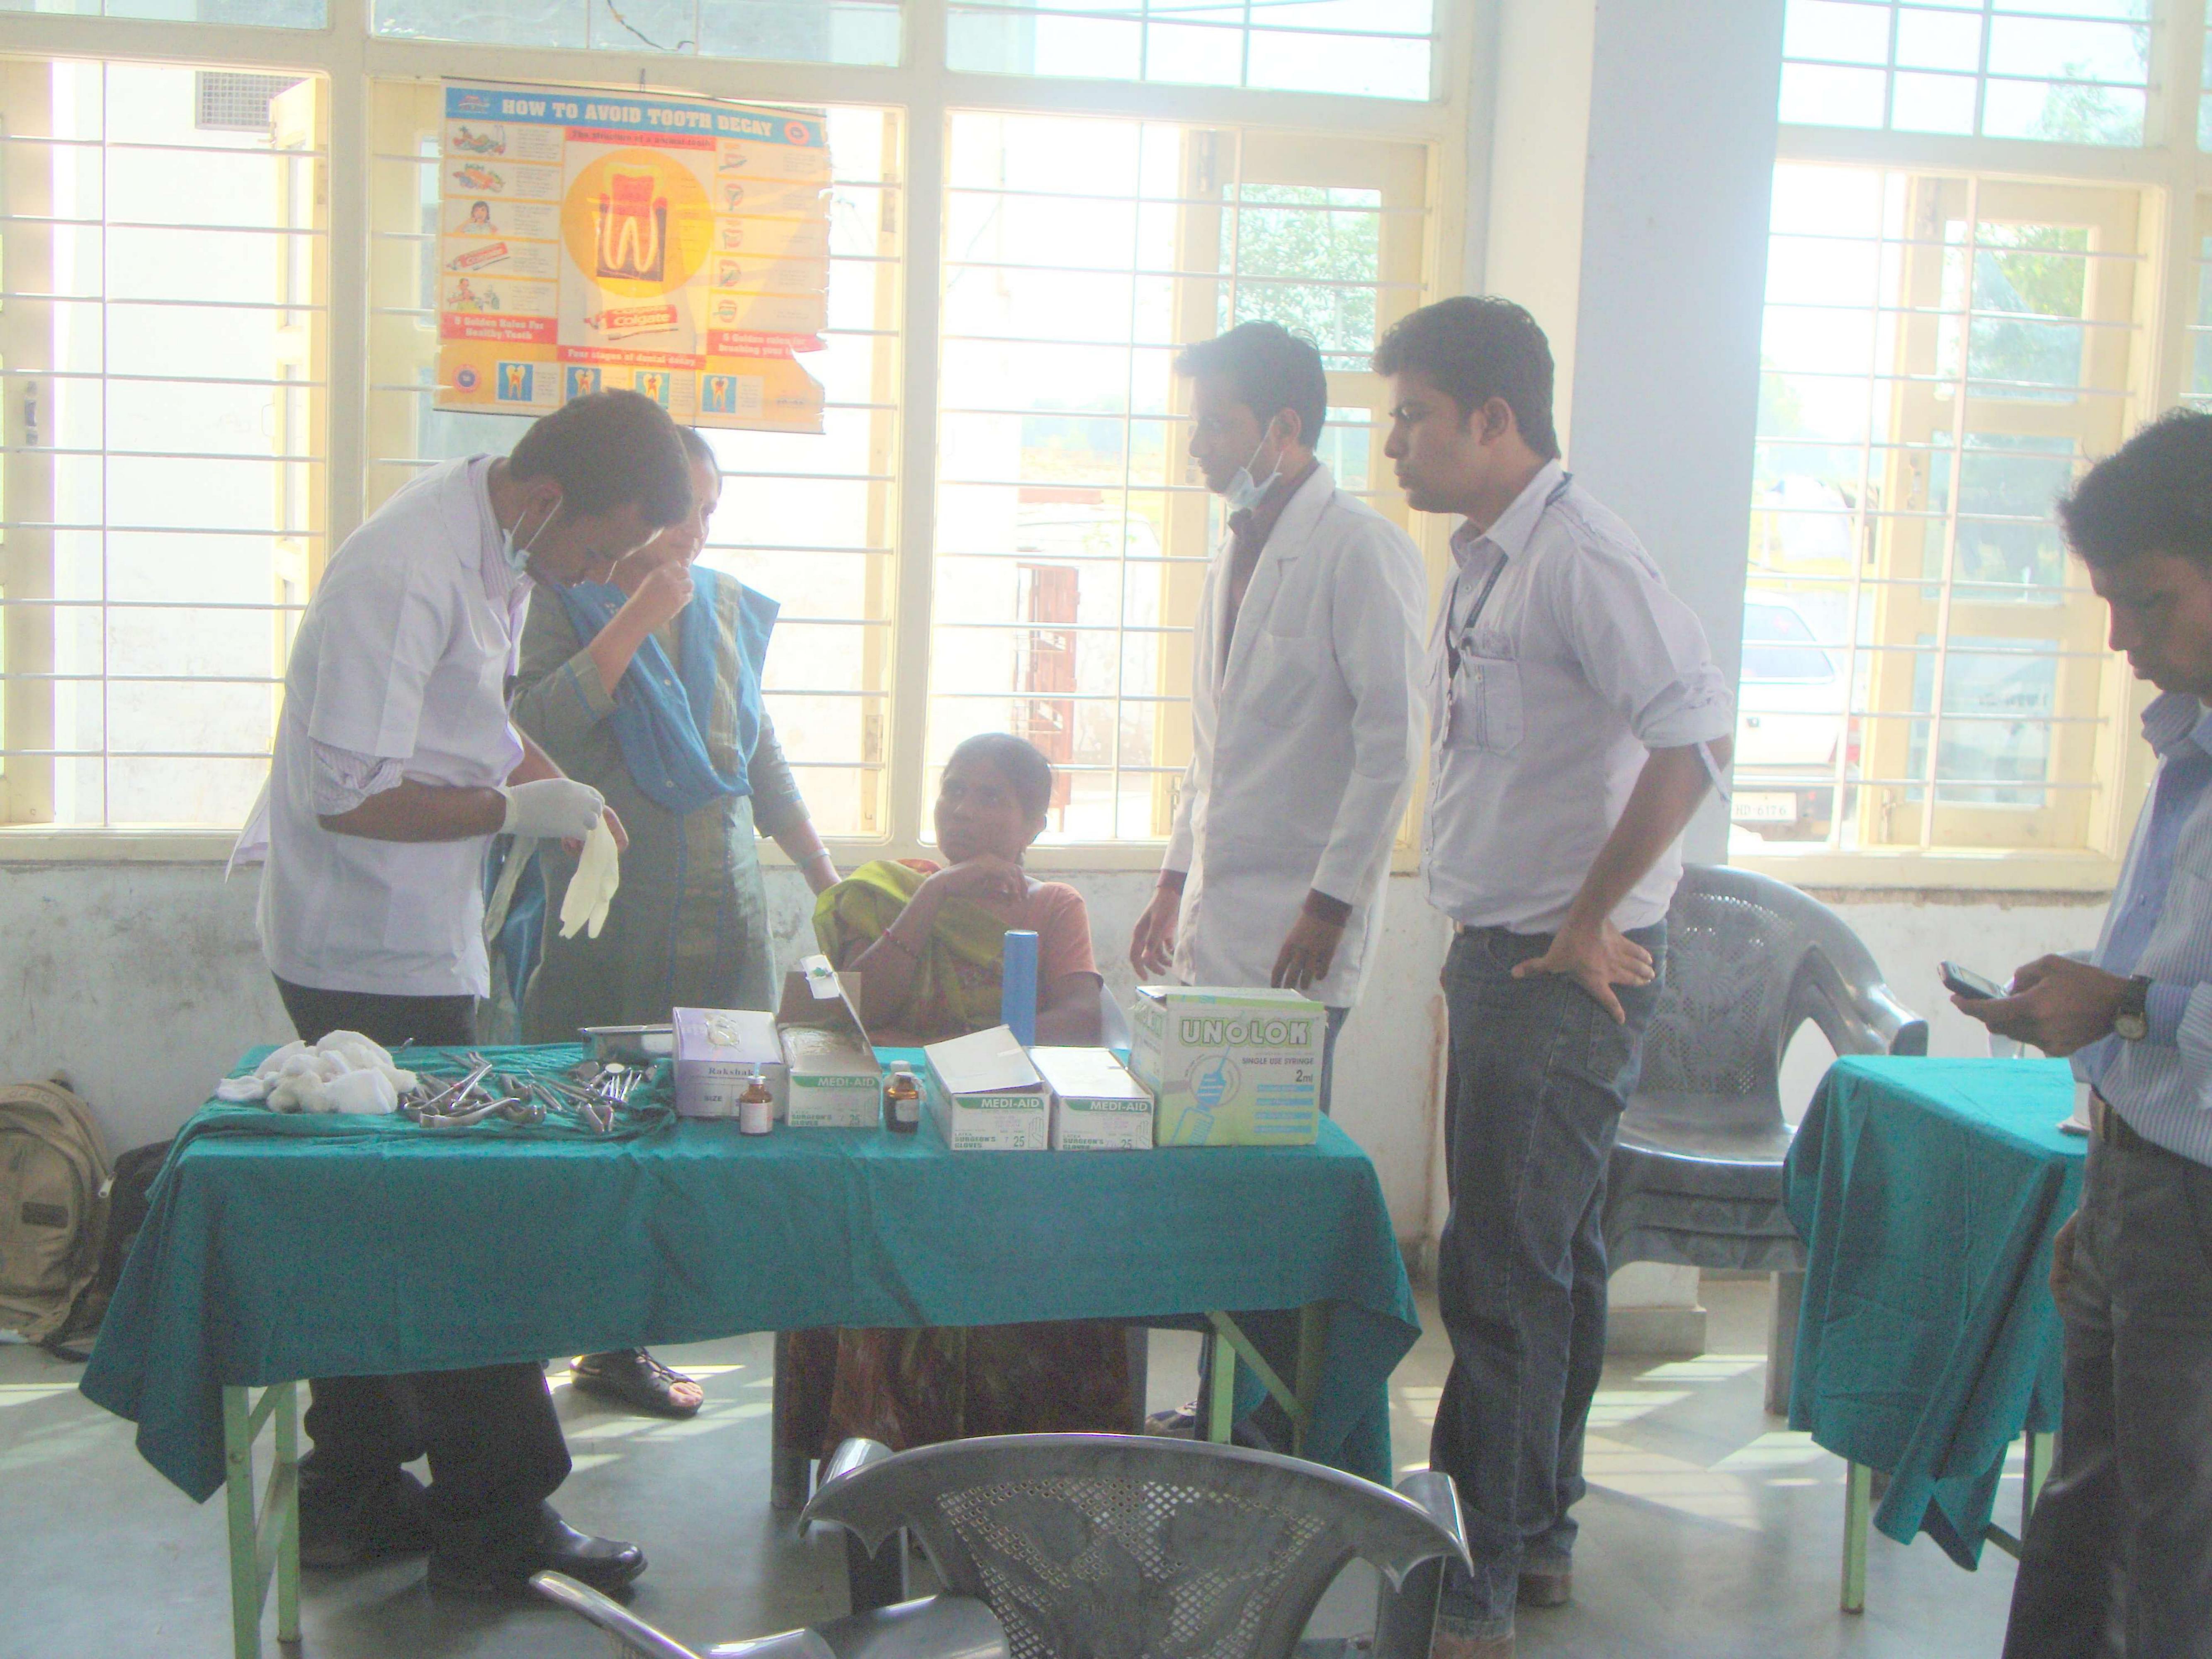

Respected Sir,

This is to inform you that our department including staff & internees posted at the department carried out a Dental Health Education and Diagnosiscamp atAcademic height public school, Isanpur, Ahmedabad on 19/9/2016, Around 182students were diagnosed by our staff and students. Dental health education was done with the help of models.

This is to inform you that a school dental check up camp was carried out on 19/09/2016. The children were educated with help & models . <u>182</u> No.& Students were checked and necessary treatment was advised.