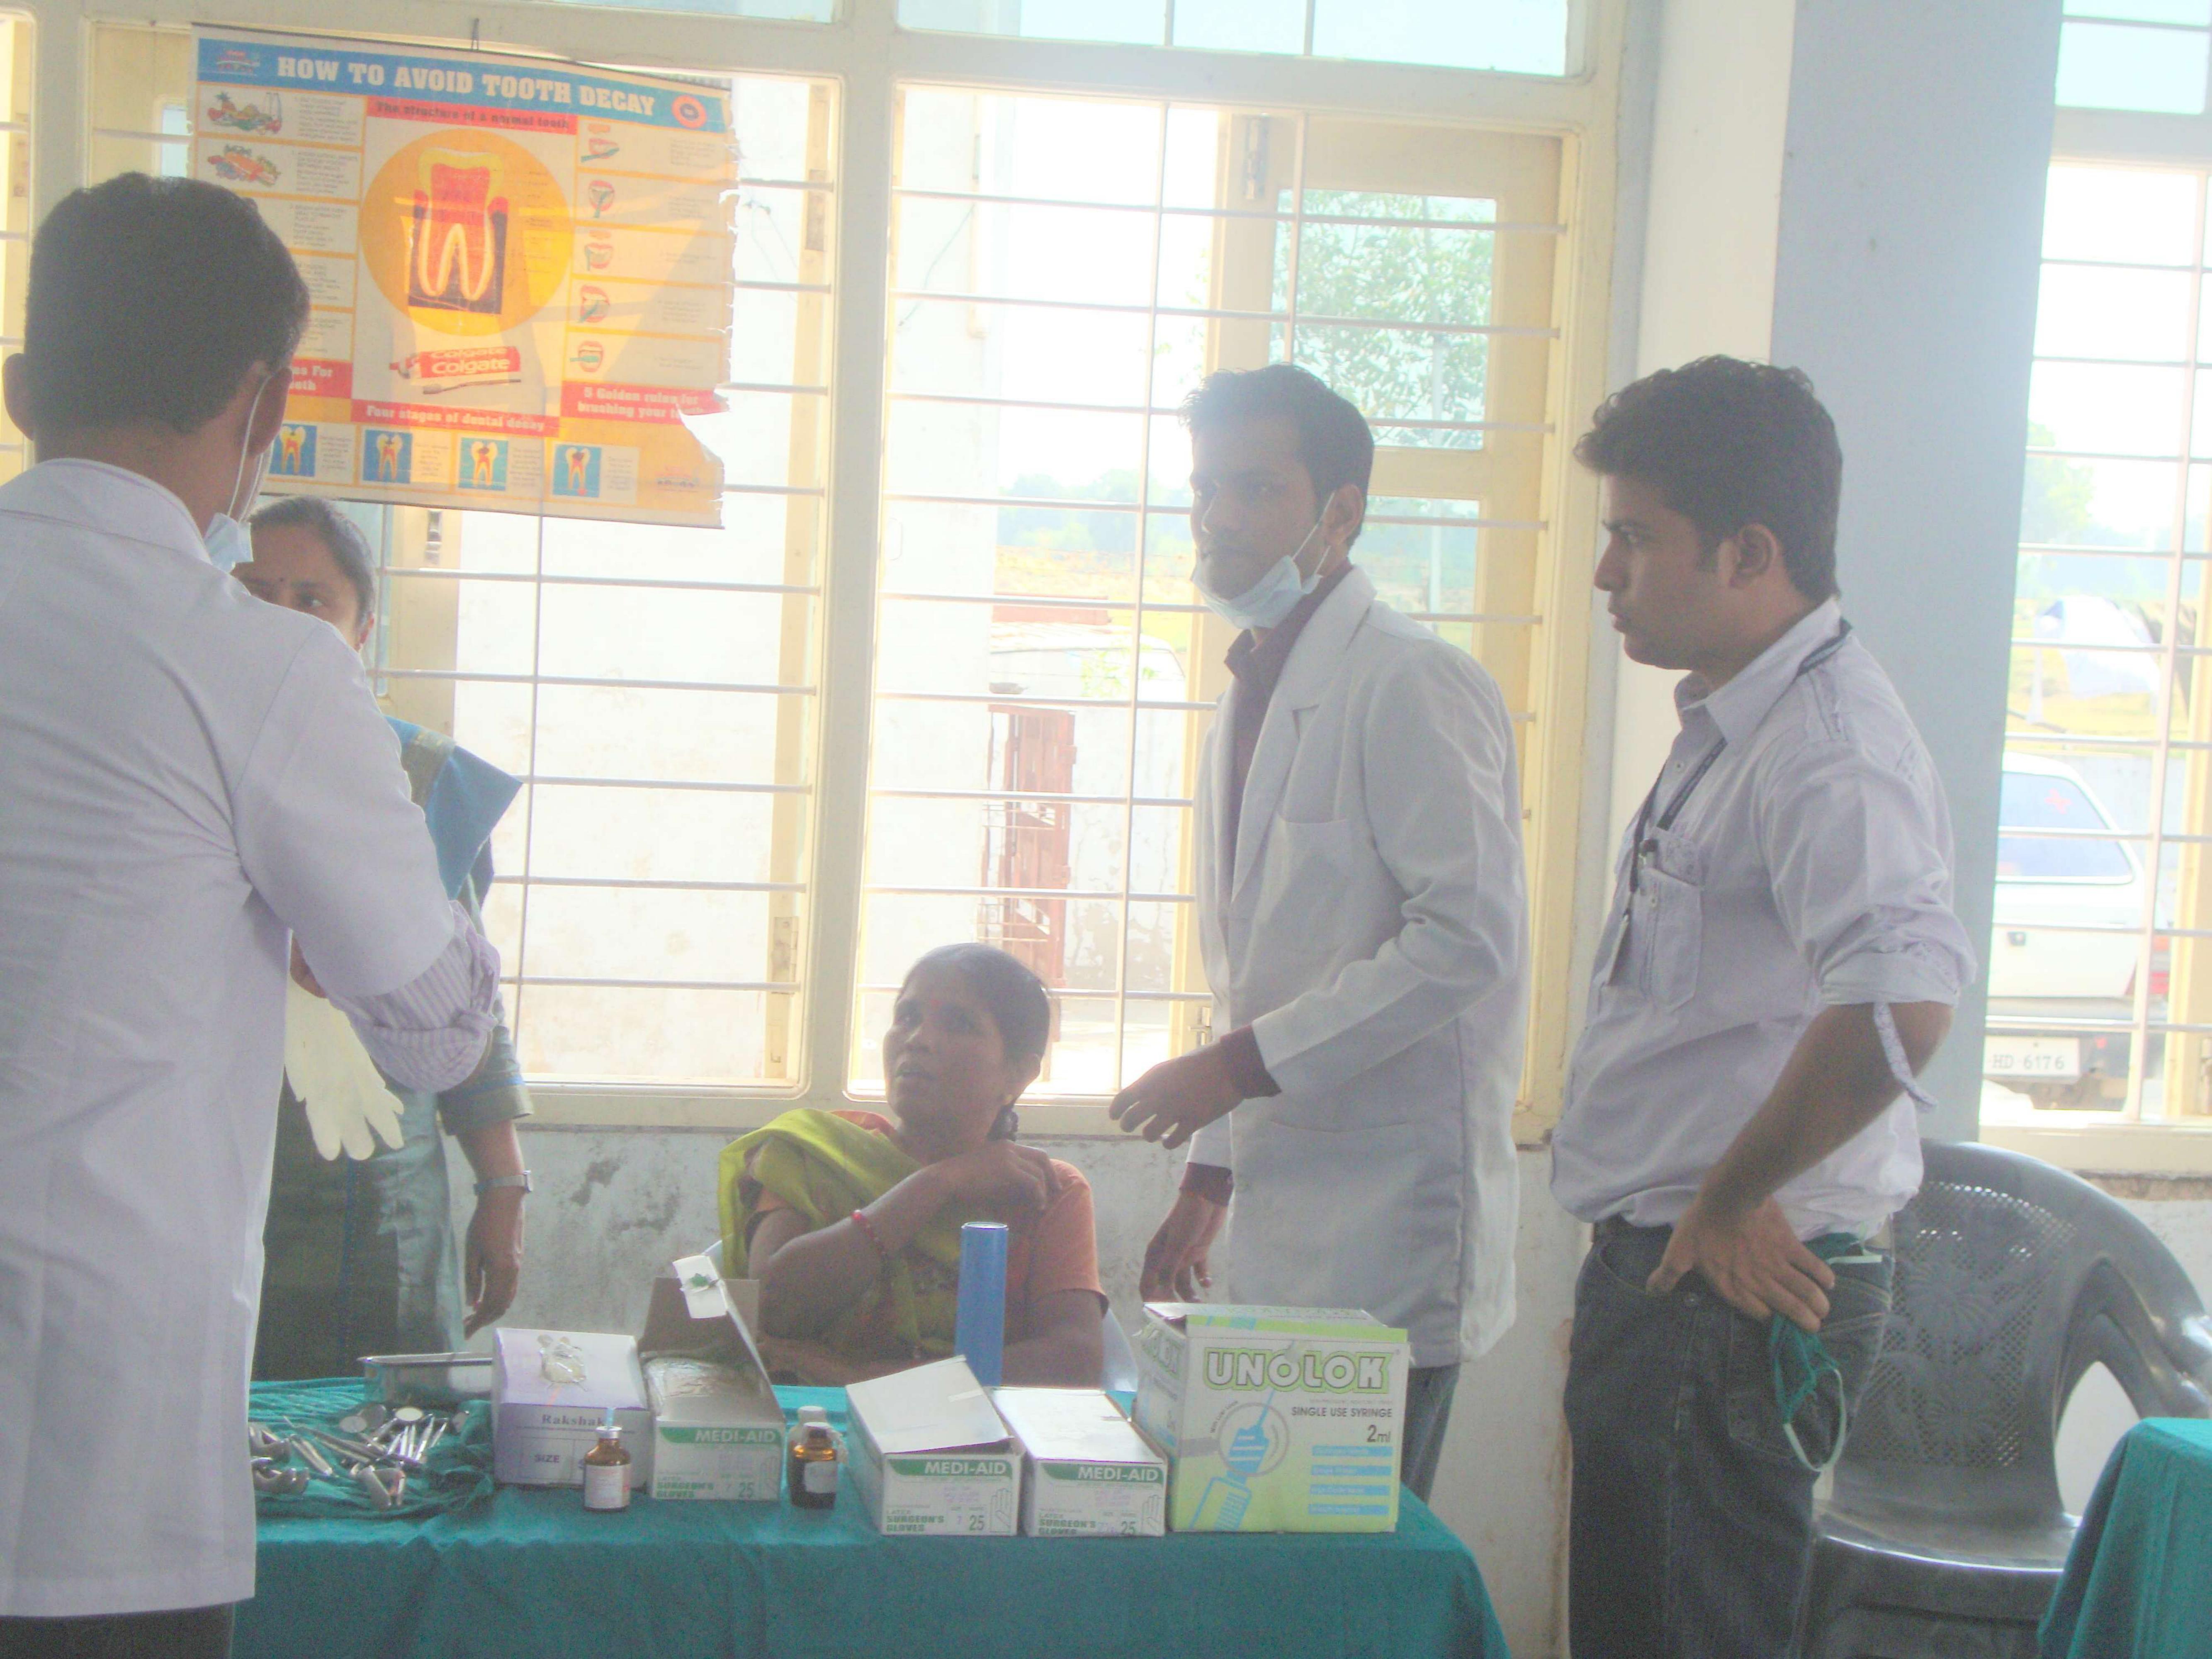

Respected Sir,

This is to inform you that our department including staff & internees posted at the department carried out a Dental Health Education and Diagnosiscamp atAcademic height public school, Isanpur, Ahmedabad on 19/9/2016, Around 182students were diagnosed by our staff and students. Dental health education was done with the help of models.

This is to inform you that a school dental check up camp was carried out on 19/09/2016. The children were educated with help & models . <u>182</u> No.& Students were checked and necessary treatment was advised.