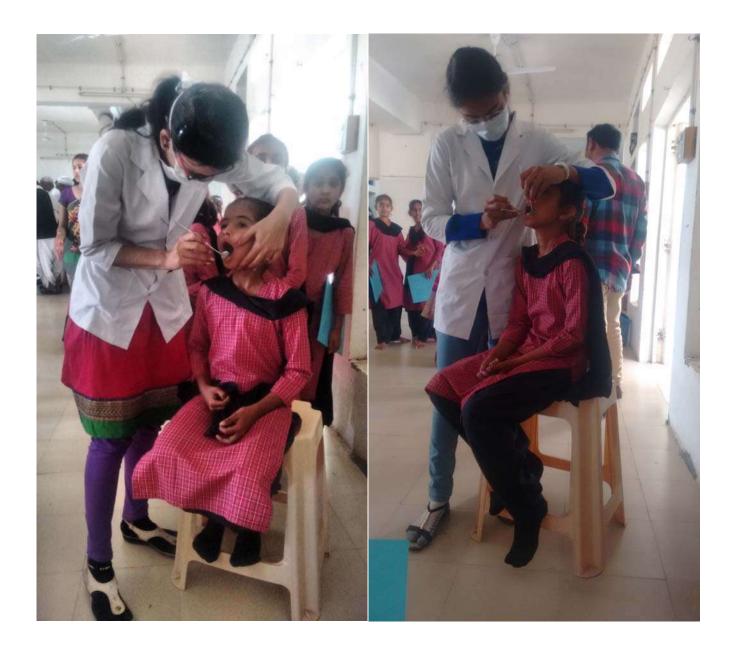

Respected Sir,

This is to inform you that our department including staff & internees posted at the department carried out a Dental Health Education and Diagnosiscamp atAcademic height public school, Isanpur, Ahmedabad on 19/9/2016, Around 182students were diagnosed by our staff and students. Dental health education was done with the help of models.

This is to inform you that a school dental check up camp was carried out on 19/09/2016. The children were educated with help & models . <u>182</u> No.& Students were checked and necessary treatment was advised.