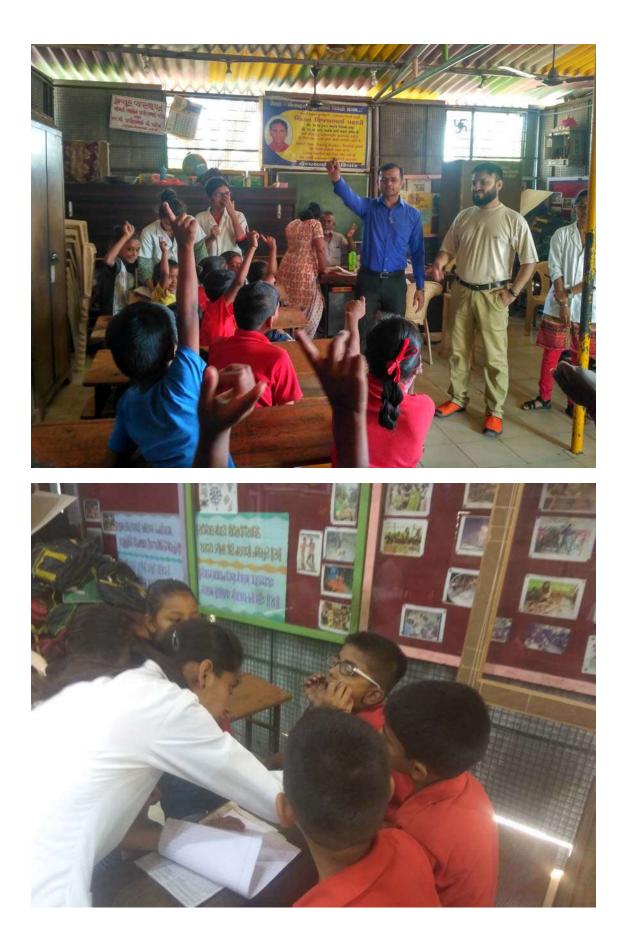

## **Respected Sir**,

This is to inform you that our Department of Community Dentistry had carried out a Dental Health Education camp at Mahatma Gandhi Ashram, Gujarati School no.1, Ashram Road, Ahmedabad on 22/09/2017. The camp was attended by staff member, internees and final B.D.S. students. Dental health education was carried out with the help Around 500 School children of 1<sup>st</sup> to 8<sup>th</sup> standard were educated and dental check up done. The camp was a grand success.

Thanking you

Yours sincerely,

(Dr Janki Shah)

Attachment: School Camp Report.

નગર પ્રાથમિક શિક્ષણ સમિતિ અમદાવાદ.

સા વિદ્યા યા વિમુક્તચે