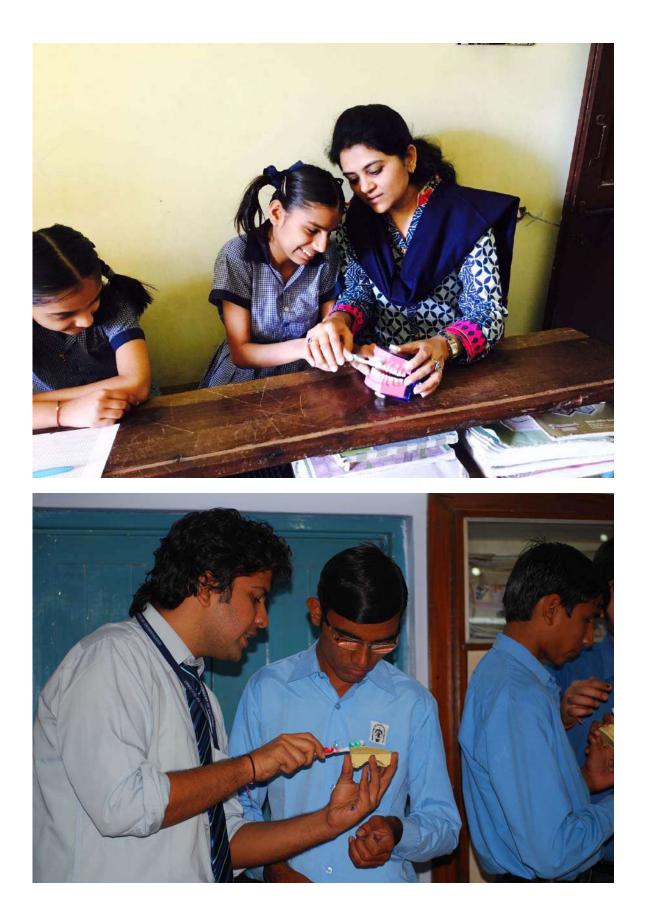

Respected Sir,

This is to inform you that our department including staff & internees posted at the department carried out a Dental Health Education and Diagnosiscamp atAcademic height public school, Isanpur, Ahmedabad on 19/9/2016, Around 182students were diagnosed by our staff and students. Dental health education was done with the help of models.

This is to inform you that a school dental check up camp was carried out on 19/09/2016. The children were educated with help & models . <u>182</u> No.& Students were checked and necessary treatment was advised.