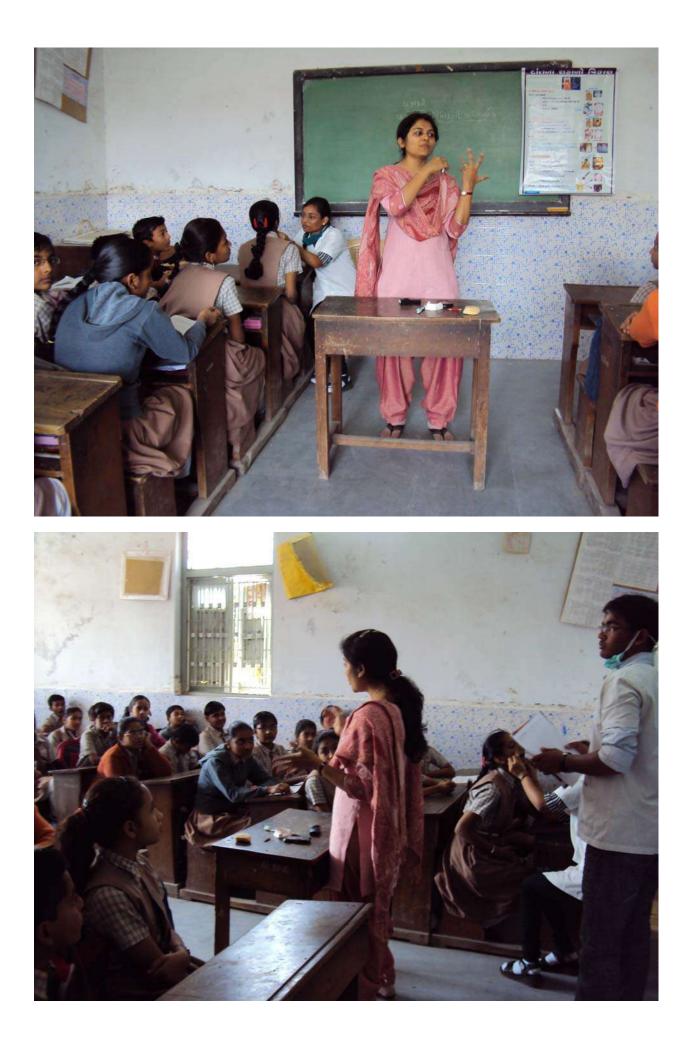

SUB: Report of a Dental Camp at Asarwa Municipal Gujarati Medium School, Ahmedabad on 18/11/2016

Respected Sir,

This is to inform you that our department including staff & internees posted at the department carried out a Dental Health Education and Diagnosis camp at Asarwa Muncipal Gujarati Medium School,, Asarwa, Ahmedabad on 18/11/2016. Around 188 students were diagnosed by our staff and students. Dental health education was done with the help of models. The camp was a grand success.

# અસારવા મ્યુનિસિપલ ગુજરાતી માધ્યમિક શાળા

અસારવા બેઠકની સામે, અસારવા, અમદાવાદ-૩૮૦૦૧૬. ફોન : ૨૨૧૭૮૨૬૪, ૩૨૯૮૪૧૬૯

રેફ નં.

To, The Dear Gort. Dental College & Hoppilat Almedade al. Subj: Dent al Camp. Respected Sui, This is to inform you that a dertal health education & check up camp was conducted en 18/11/2016 by staff & UG & intens & Public Heatth Dentistry department. Thanking you, Yours Sincerely PRINCIPAL Asarwa Muni Guj Madhyamik Shala Atmocabad-16.