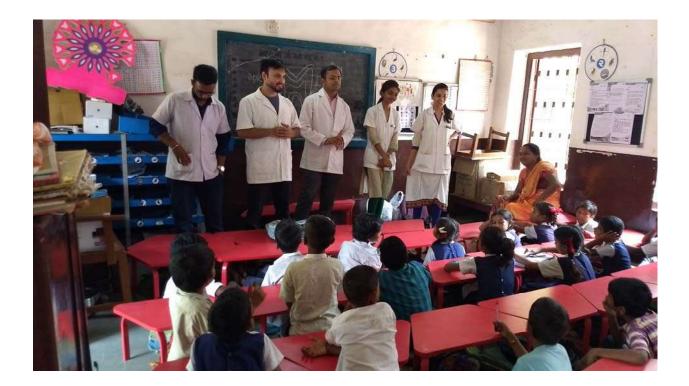

Respected Sir,

This is to inform you that our department including staff & internees posted at the department carried out a Dental Health Education and Diagnosiscamp atAcademic height public school, Isanpur, Ahmedabad on 19/9/2016, Around 182students were diagnosed by our staff and students. Dental health education was done with the help of models.

This is to inform you that a school dental check up camp was carried out on 19/09/2016. The children were educated with help & models . <u>182</u> No.& Students were checked and necessary treatment was advised.