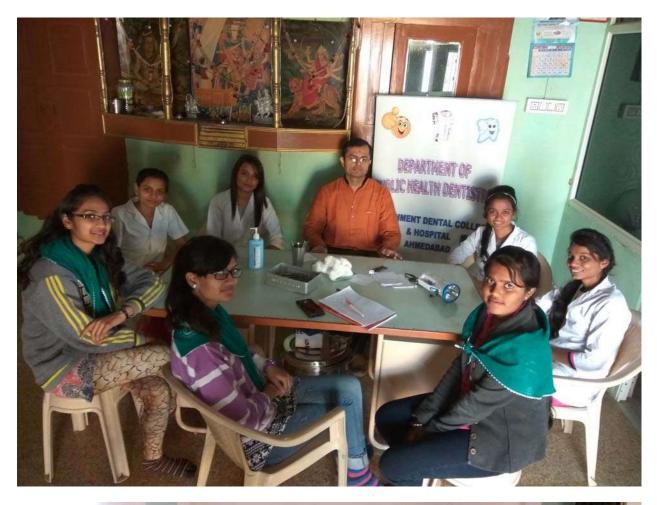

Respected Sir,

This is to inform you that our department including staff & internees posted at the department carried out a Dental Health Education and Diagnosiscamp atAcademic height public school, Isanpur, Ahmedabad on 19/9/2016, Around 182students were diagnosed by our staff and students. Dental health education was done with the help of models.