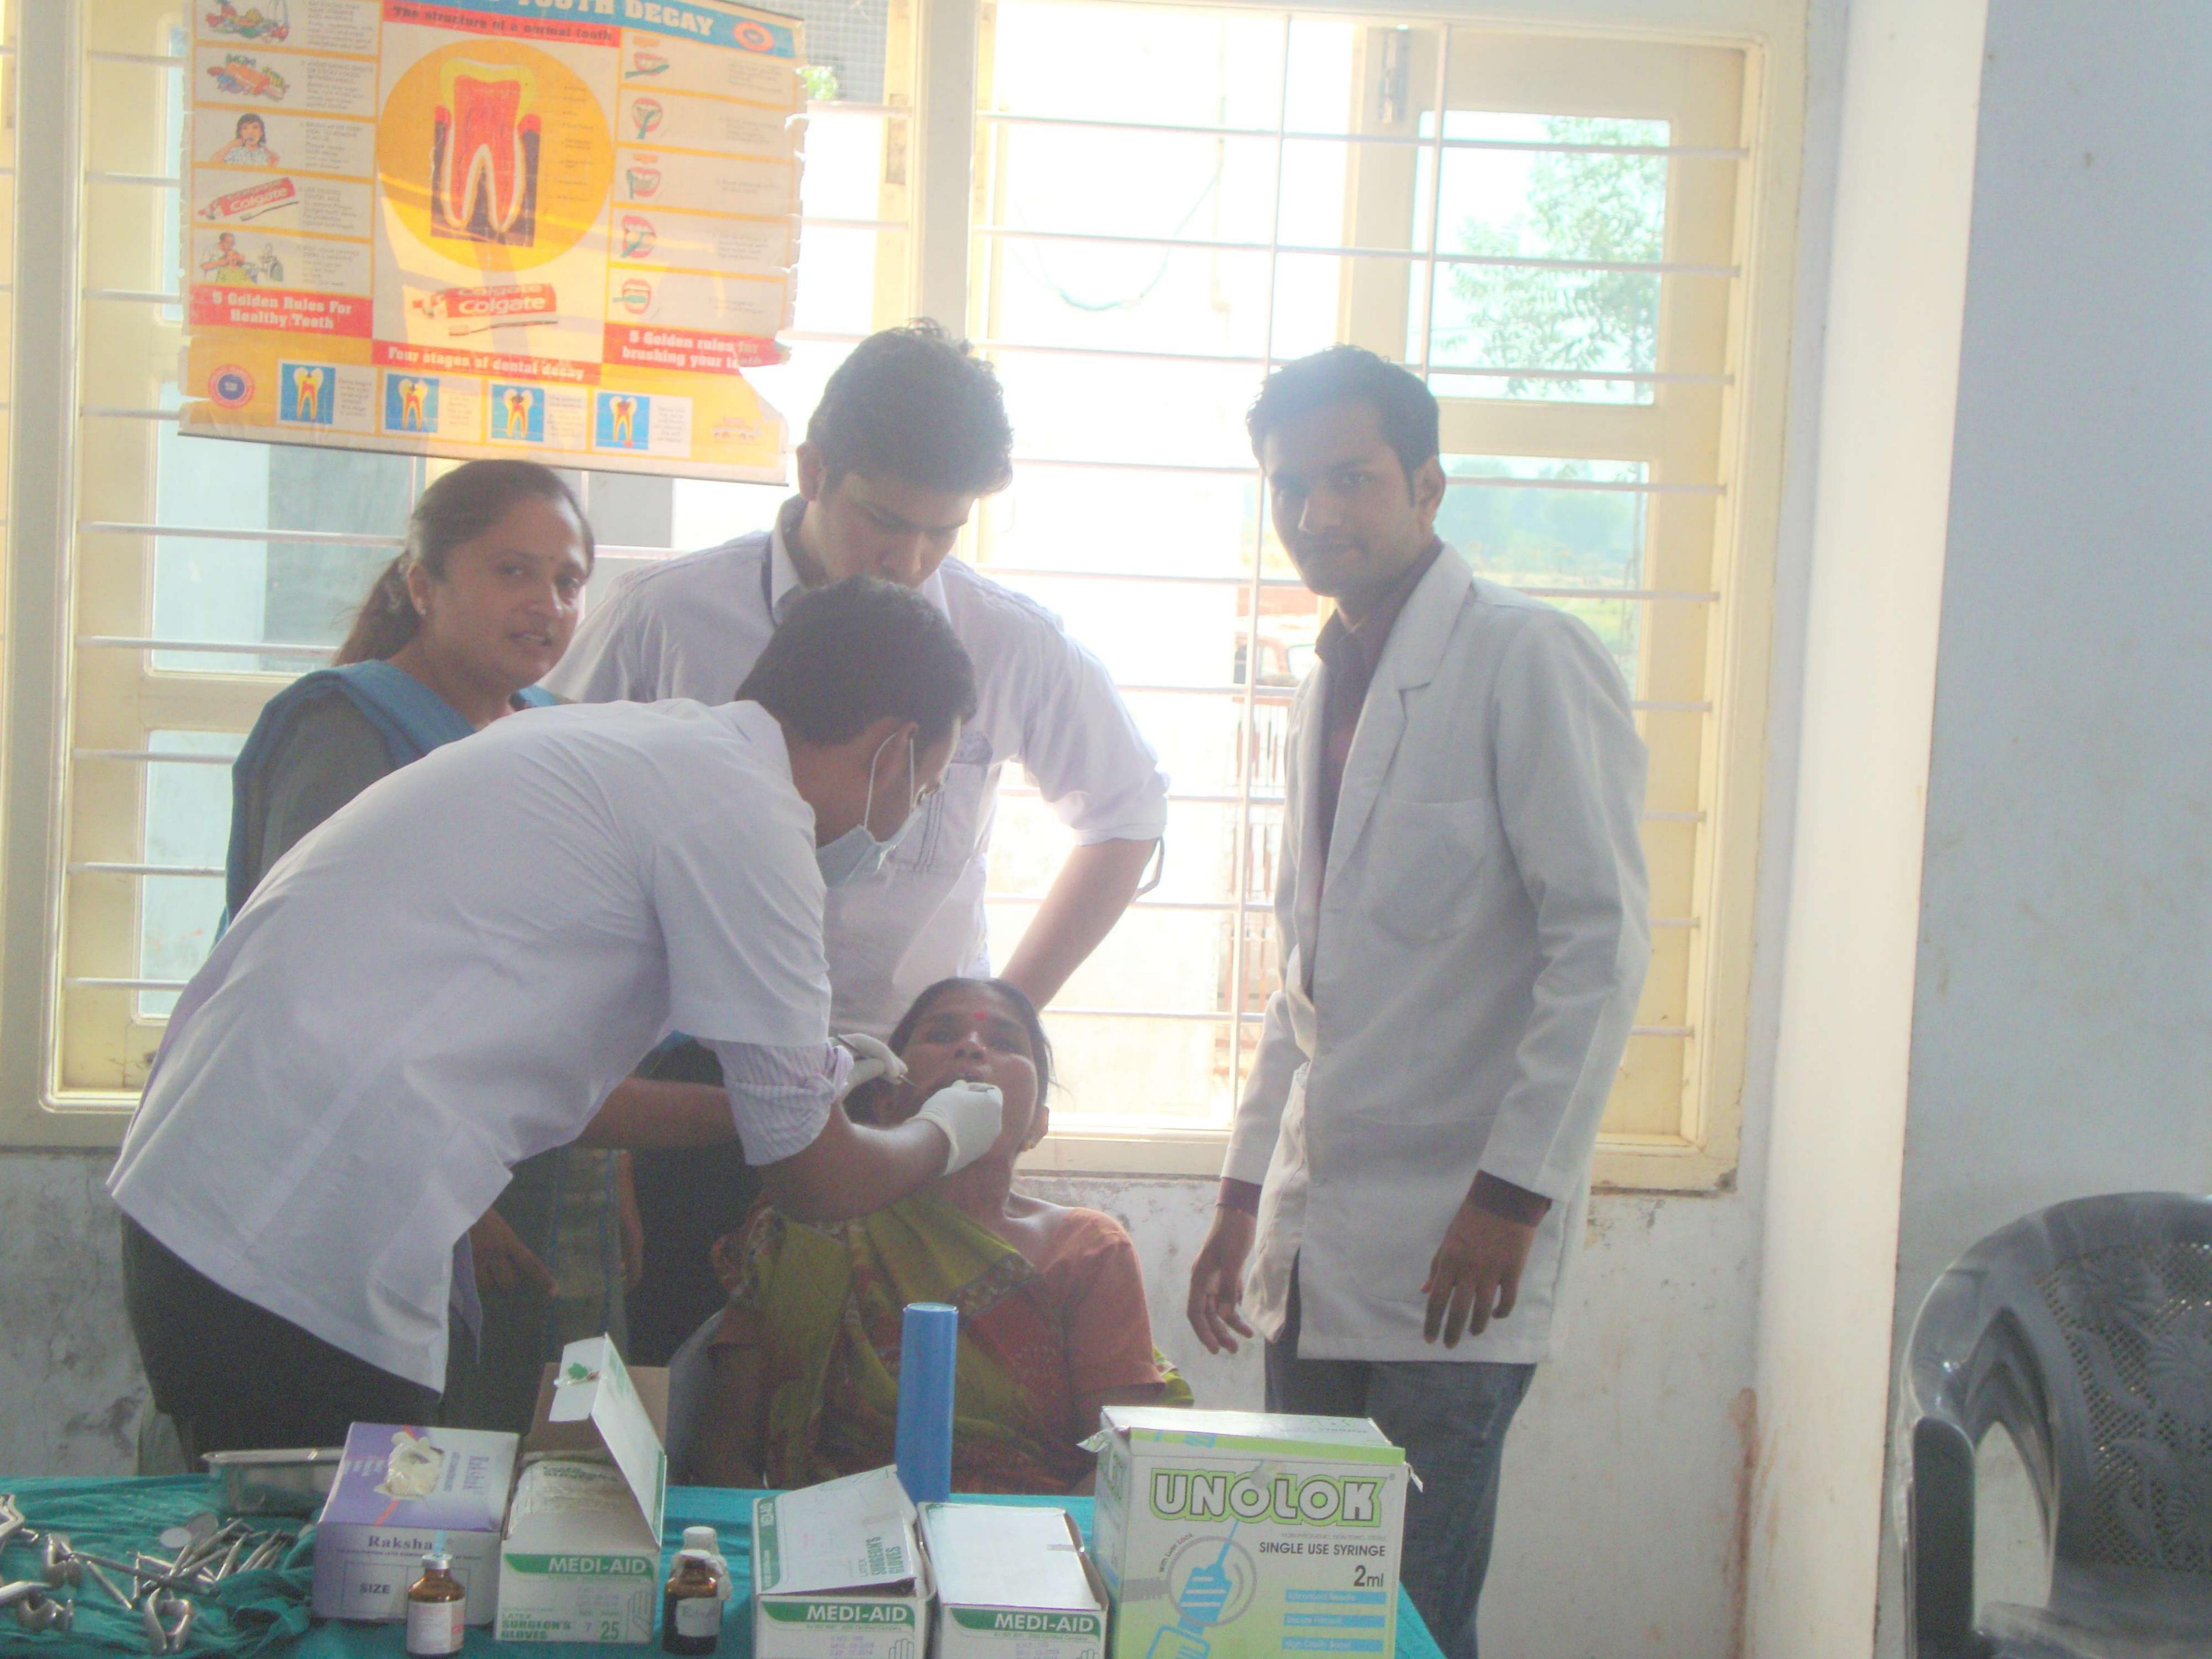

65                    |
| 2         | 17-02-2019 | Jansewa Ashram, Moti Chandur, Patan             | 65                    |
| 3         | 09-06-2019 | Kahoda, Mehsana                                 | 64                    |
| 4         | 15-09-2019 | S.B.Mahila College, Jamnagar                    | 166                   |
| 5         | 22-09-2019 | G.M. Kanya Vidhyalaya, Dhrol, Jamnagar          | 377                   |
| 6         | 25-10-2019 | Sarswati Kanya Vidhyalaya, Kalikumbh,<br>Dholka | 128                   |
| 7         | 05-01-2020 | Dr. Virambhai Godhaniya College,<br>Porbandar   | 38                    |
| 8         | 09-03-2020 | Biladibagh, Mehsana                             | 179                   |



Je Den

Resident Medical Officer CL-1 Civil Nospital, Ahmedabad







Department of Public Health Dentistry, Govt. Dental College & Hospital, Ahmedabad. Date: 15/07/2021

To The Dean, GDCH. Ahmedabad.

SUB: Permission For Conducting a Camp at Urban Health Center, Rakhiyal on 18/7/2021

Respected Sir,

We would like to inform you that we will be going for a dental education / diagnostic a Camp at Urban Health Center, Rakhiyal on 18/7/2021. Staff of the Dept of Public Health Dentistry will be attending this camp along with Interns & Final year students posted at the department.

Kindly consider and do the needful.

Thanking you.

Yours sincerely,

lanki Shah

Department of Public Health Dentistry, Govt. Dental College & Hospital, Ahmedabad. Date: 24/7/2021

To, The Dean, GDCH. Ahmedabad.

Sub: Camp Report of a Camp at Urban Health Center, Rakhiyal on 18/