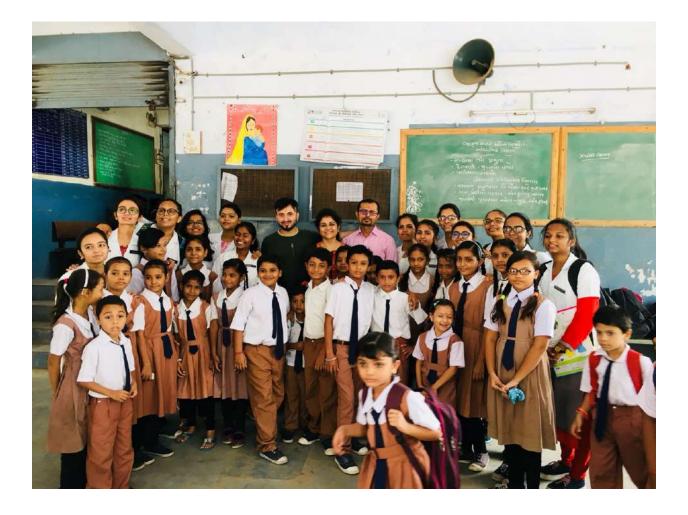

SUB: Report of a Dental Camp at Asarwa Municipal Gujarati Medium School, Ahmedabad on 18/11/2016

Respected Sir,

This is to inform you that our department including staff & internees posted at the department carried out a Dental Health Education and Diagnosis camp at Asarwa Muncipal Gujarati Medium School,, Asarwa, Ahmedabad on 18/11/2016. Around 188 students were diagnosed by our staff and students. Dental health education was done with the help of models. The camp was a grand success.