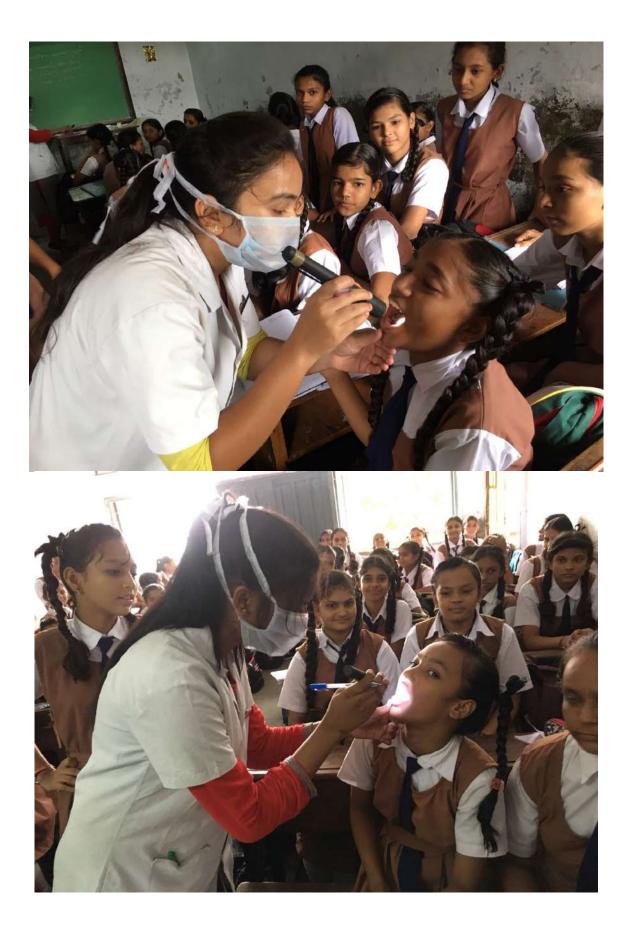

Respected Sir,

This is to inform you that our department including staff & internees posted at the department carried out a Dental Health Education and Diagnosiscamp atAcademic height public school, Isanpur, Ahmedabad on 19/9/2016, Around 182students were diagnosed by our staff and students. Dental health education was done with the help of models.

This is to inform you that a school dental check up camp was carried out on 19/09/2016. The children were educated with help & models . <u>182</u> No.& Students were checked and necessary treatment was advised.