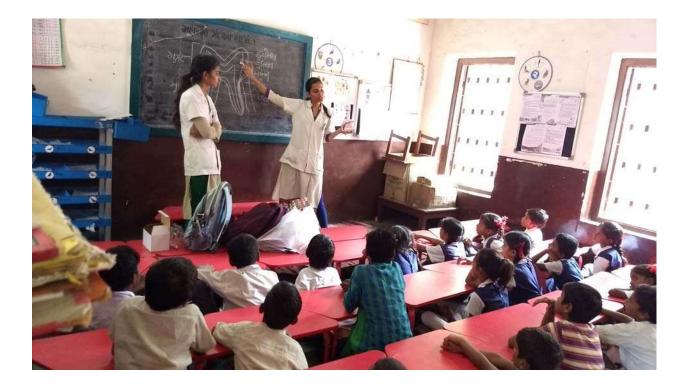

Respected Sir,

This is to inform you that our department including staff & internees posted at the department carried out a Dental Health Education and Diagnosiscamp atAcademic height public school, Isanpur, Ahmedabad on 19/9/2016, Around 182students were diagnosed by our staff and students. Dental health education was done with the help of models.

This is to inform you that a school dental check up camp was carried out on 19/09/2016. The children were educated with help & models . <u>182</u> No.& Students were checked and necessary treatment was advised.