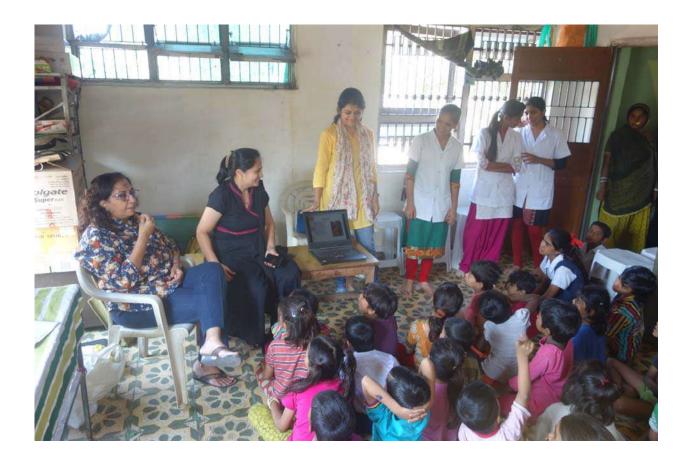

Respected Sir,

This is to inform you that our department including staff & internees posted at the department carried out a Dental Health Education and Diagnosiscamp atAcademic height public school, Isanpur, Ahmedabad on 19/9/2016, Around 182students were diagnosed by our staff and students. Dental health education was done with the help of models.

This is to inform you that a school dental check up camp was carried out on 19/09/2016. The children were educated with help & models . <u>182</u> No.& Students were checked and necessary treatment was advised.