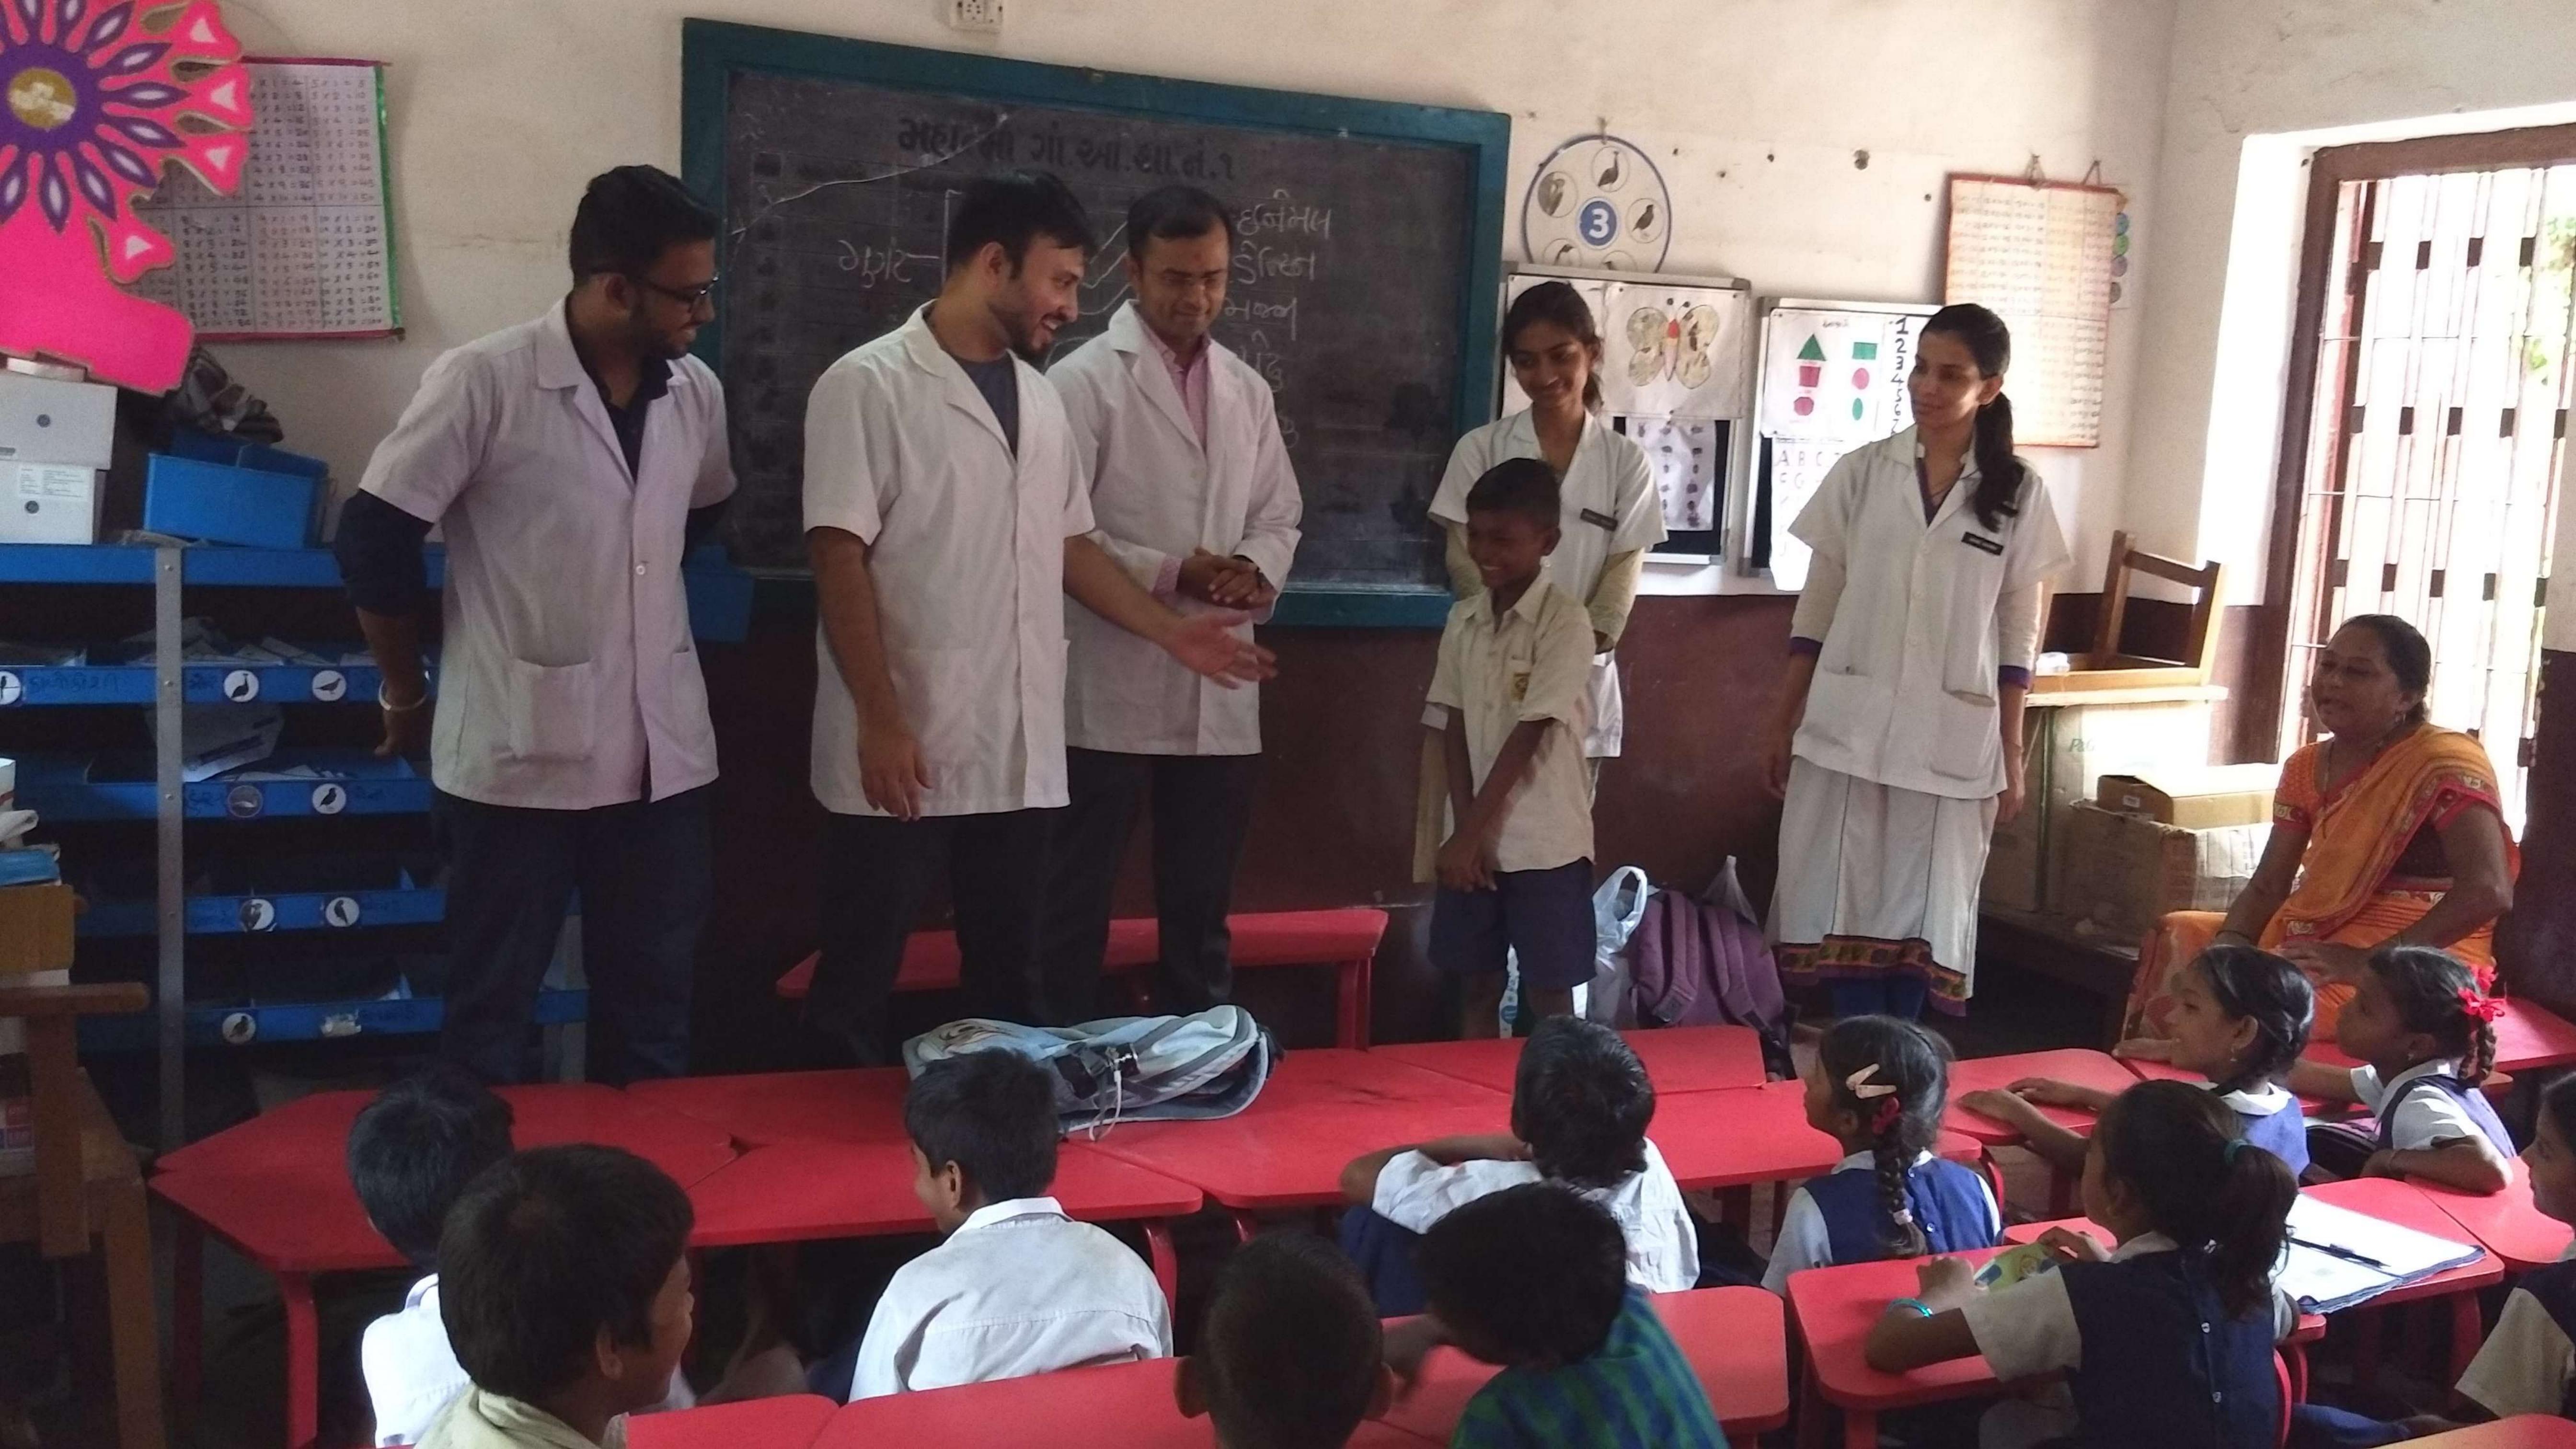

To, The Dean, GDCH. Ahmedabad.

SUB: Report of a Dental Camp at DiwanBallubhai School, Paldi, Ahmedabad on 17.10.2016.

Respected Sir,

This is to inform you that our department including staff & internees posted at the department carried out a Dental Health Education and Diagnosiscamp atDiwanBallubhai School, Paldi, Ahmedabad on 17.10.2016., Around605**students**were diagnosed by our staff and students. Dental health education was done with the help of models.