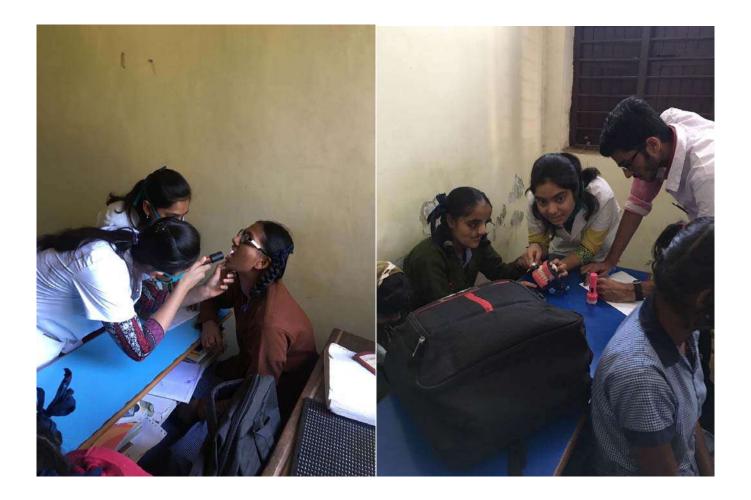

Respected Sir,

This is to inform you that our department including staff & internees posted at the department carried out a Dental Health Education and Diagnosiscamp atAcademic height public school, Isanpur, Ahmedabad on 19/9/2016, Around 182students were diagnosed by our staff and students. Dental health education was done with the help of models.

This is to inform you that a school dental check up camp was carried out on 19/09/2016. The children were educated with help & models . <u>182</u> No.& Students were checked and necessary treatment was advised.