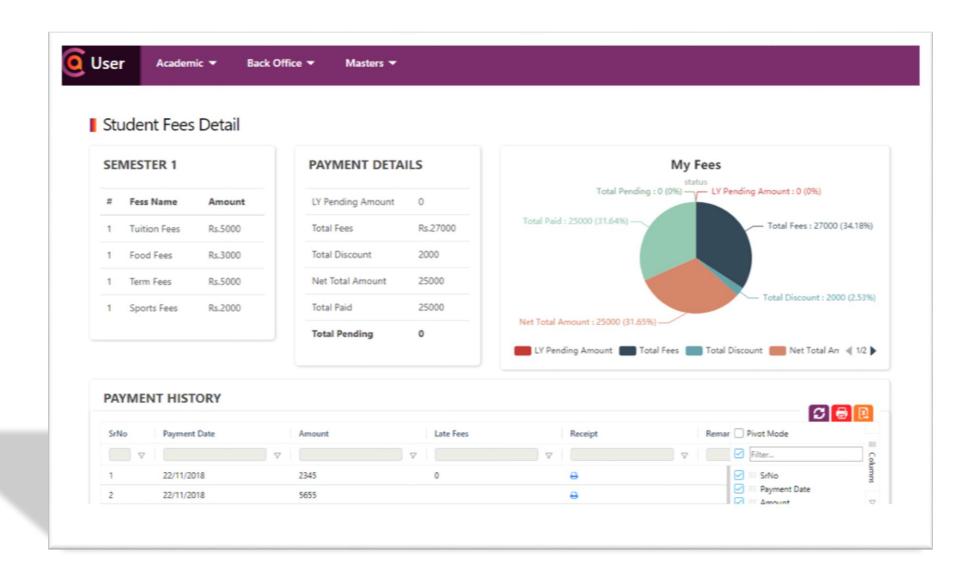

## Fees management

#### Complete fees management

√ Hassle free centralized fees management system

# Fees payment through online payment & mobile wallets

✓ Accept fees payment from credit card, banks & wallets