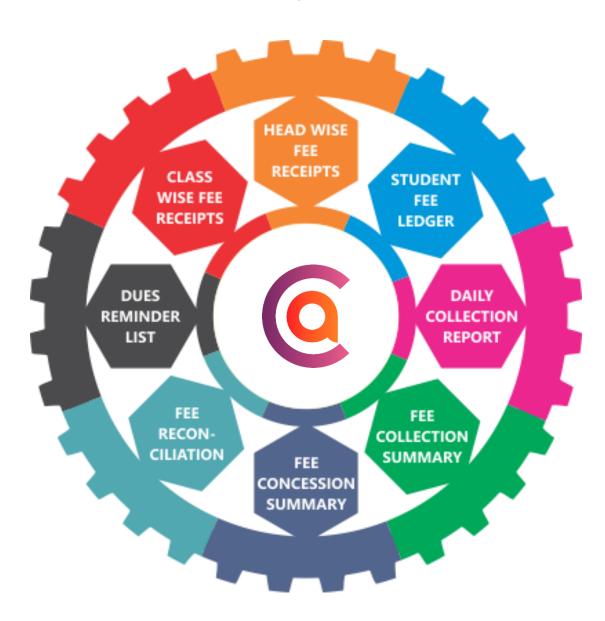

## Fees management

#### Complete fees management

√ Hassle free centralized fees management system