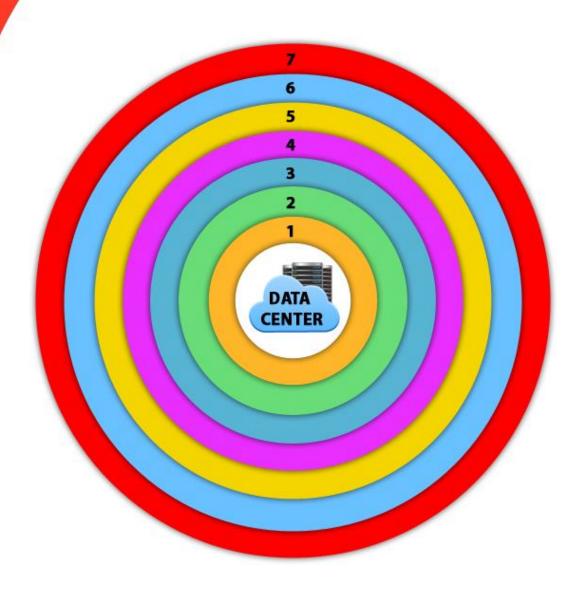

#### ISO 27001 certified secured data center.

- 7. ISO 270001
- 6. User Rights
- 5. Fire Wall
- 4. SSL
- 3. Encryption
- 2. Authorised Access
- 1. Compliant Secure Data System