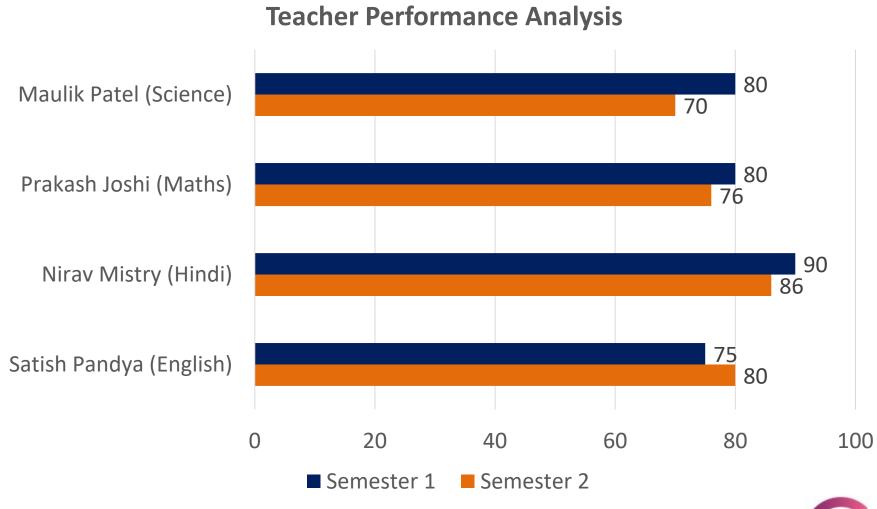

#### Teacher performance analysis reports

✓ Performance analysis of teachers based on students performance