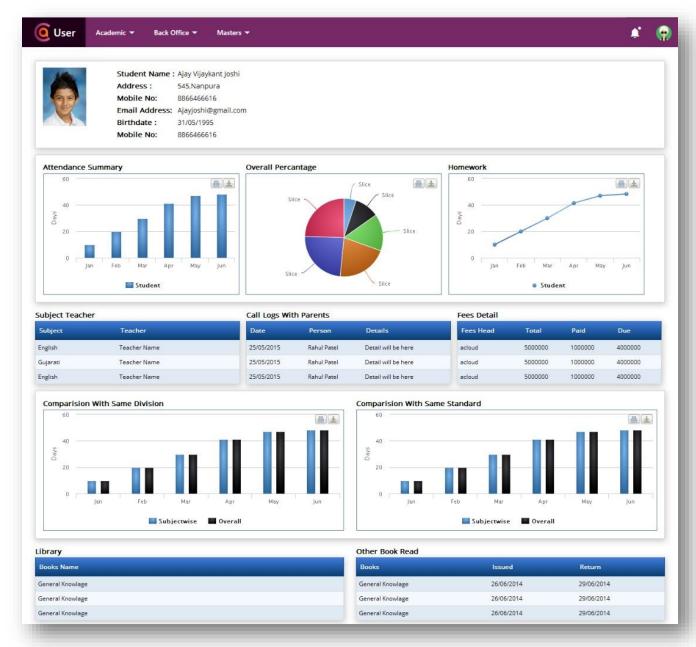

#### Students detail at a glance

#### Students dashboard

#### Students performance

### Student targets