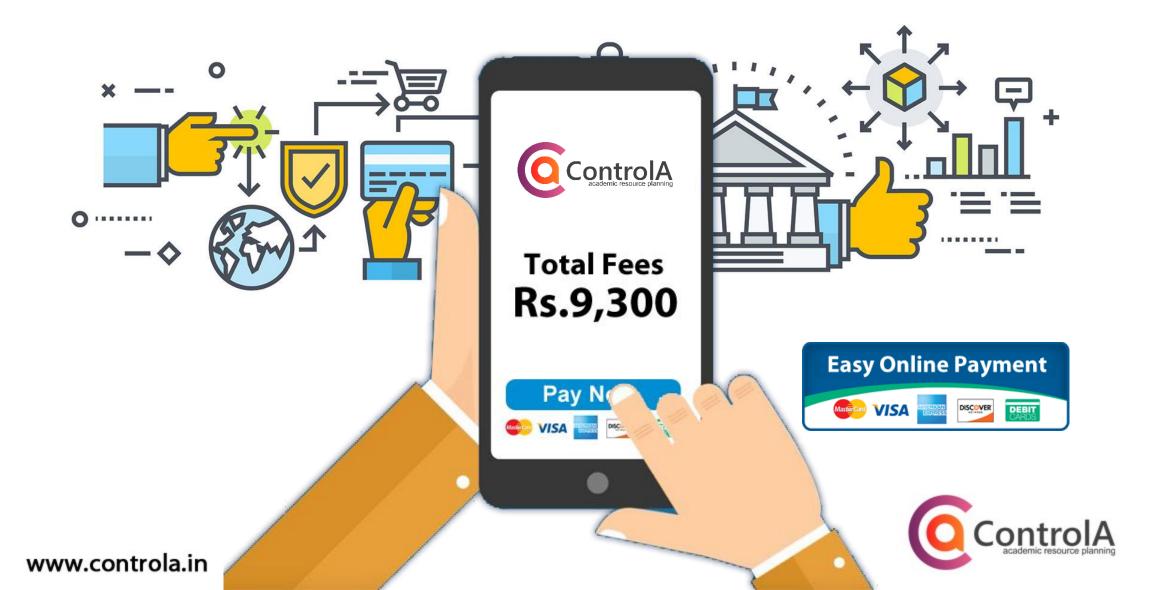

# Fees payment through online payment & mobile wallets

✓ Accept fees payment from credit card, banks & wallets