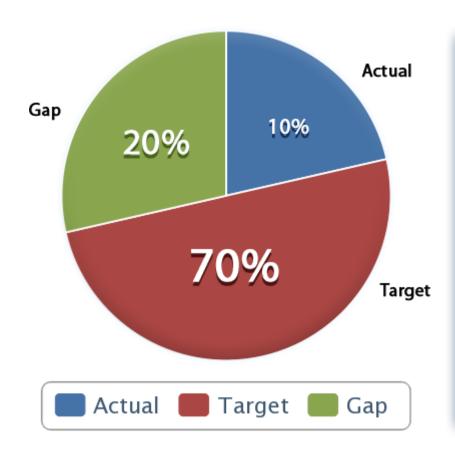

## Gap analysis

| GR.NO | STUDENT NAME          | %     |
|-------|-----------------------|-------|
| 17    | DHARAV RAMESH DUDHANI | 80.00 |
| 2     | RAGHAV MUKESH JHAVERI | 78.45 |
| 3     | DIYA ISHVER PANSARI   | 76.12 |
| 25    | ISHITA KAMAL GOEL     | 76.02 |
| 20    | FORAM NITESH JARIWALA | 75.76 |
| 32    | PURVA ASHVIN JAIN     | 75.24 |
| 9     | VEDANT MANOJ BODRA    | 74.49 |
| 11    | KRISH VIRAL BHAJIWALA | 73.66 |