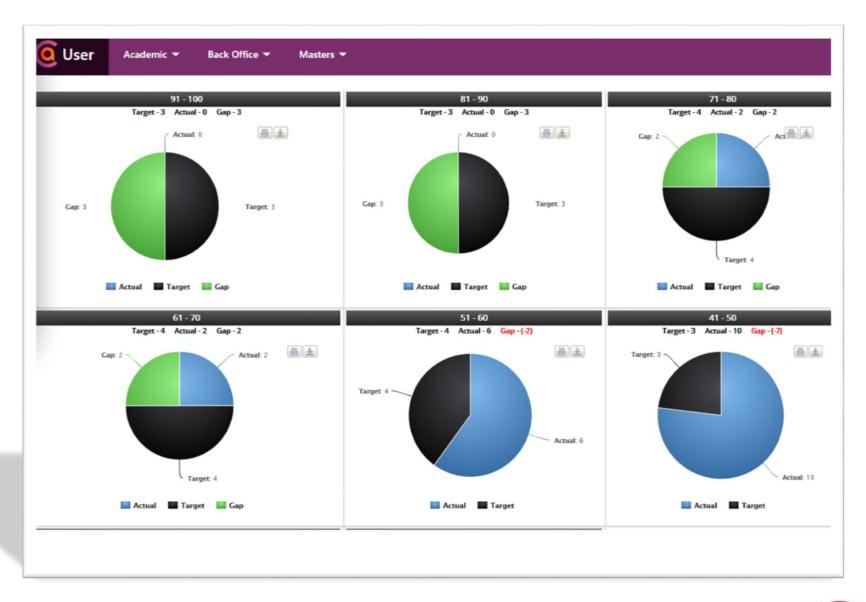

### Teachers targets/Gap analysis -

✓ Assign targets to teachers and do gap analysis of targets.

## Gap analysis

| GR.NO | STUDENT NAME          | %     |
|-------|-----------------------|-------|
| 17    | DHARAV RAMESH DUDHANI | 80.00 |
| 2     | RAGHAV MUKESH JHAVERI | 78.45 |
| 3     | DIYA ISHVER PANSARI   | 76.12 |
| 25    | ISHITA KAMAL GOEL     | 76.02 |
| 20    | FORAM NITESH JARIWALA | 75.76 |
| 32    | PURVA ASHVIN JAIN     | 75.24 |
| 9     | VEDANT MANOJ BODRA    | 74.49 |
| 11    | KRISH VIRAL BHAJIWALA | 73.66 |