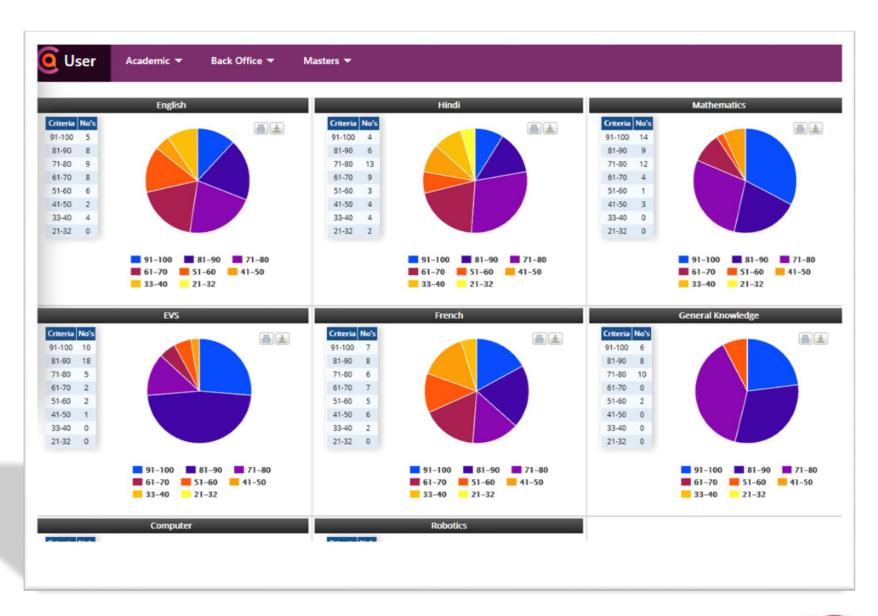

### Teachers targets/Gap analysis -

✓ Assign targets to teachers and do gap analysis of targets.

#### Teacher performance analysis reports

✓ Performance analysis of teachers based on students performance

## Gap analysis

| GR.NO | STUDENT NAME          | %     |
|-------|-----------------------|-------|
| 17    | DHARAV RAMESH DUDHANI | 80.00 |
| 2     | RAGHAV MUKESH JHAVERI | 78.45 |
| 3     | DIYA ISHVER PANSARI   | 76.12 |
| 25    | ISHITA KAMAL GOEL     | 76.02 |
| 20    | FORAM NITESH JARIWALA | 75.76 |
| 32    | PURVA ASHVIN JAIN     | 75.24 |
| 9     | VEDANT MANOJ BODRA    | 74.49 |
| 11    | KRISH VIRAL BHAJIWALA | 73.66 |