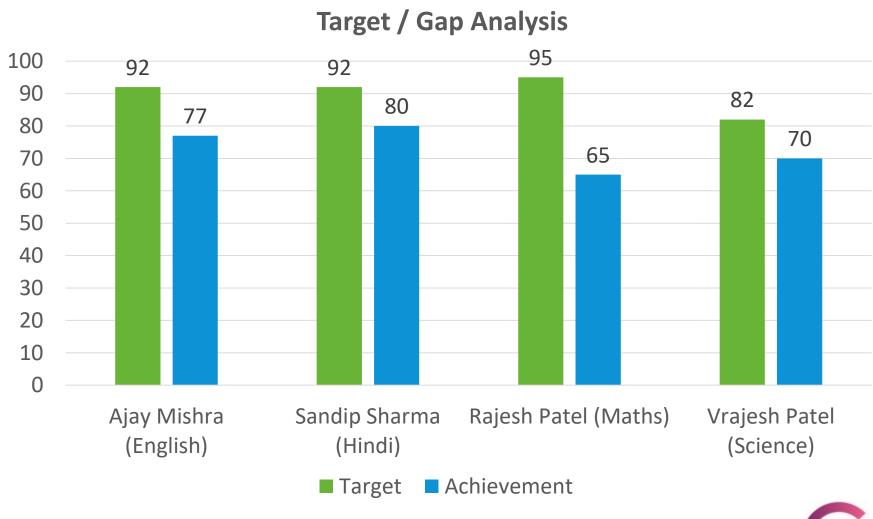

### Teachers targets/Gap analysis -

✓ Assign targets to teachers and do gap analysis of targets.