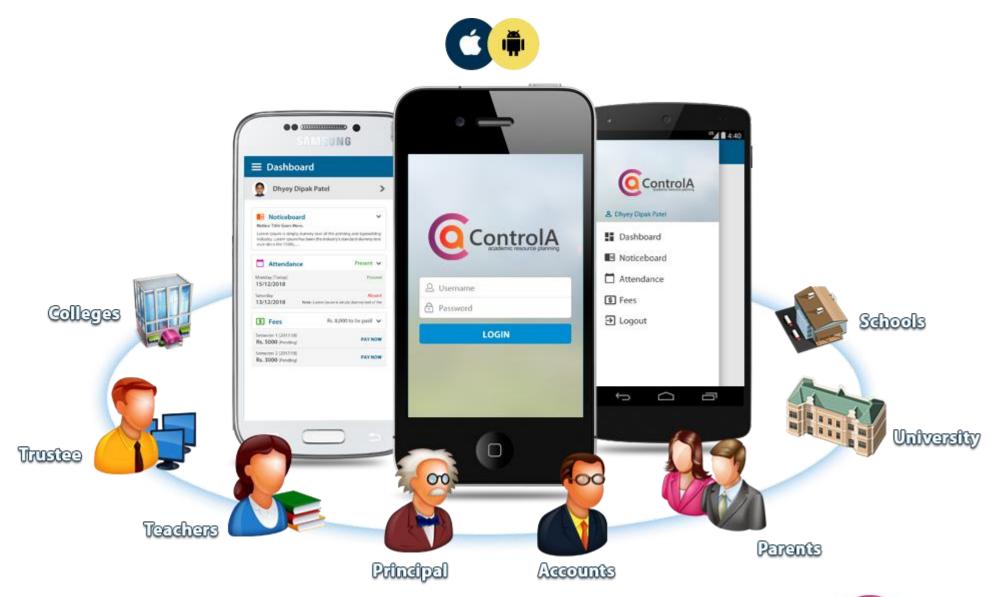

t and institute.



## Gap analysis



| GR.NO | STUDENT NAME          | %     |
|-------|-----------------------|-------|
| 17    | DHARAV RAMESH DUDHANI | 80.00 |
| 2     | RAGHAV MUKESH JHAVERI | 78.45 |
| 3     | DIYA ISHVER PANSARI   | 76.12 |
| 25    | ISHITA KAMAL GOEL     | 76.02 |
| 20    | FORAM NITESH JARIWALA | 75.76 |
| 32    | PURVA ASHVIN JAIN     | 75.24 |
| 9     | VEDANT MANOJ BODRA    | 74.49 |
| 11    | KRISH VIRAL BHAJIWALA | 73.66 |



#### Students detail at a glance





#### Students dashboard





#### Students performance





### Student targets







## HR & Payroll



## Fully automated payroll

✓ Fully automated payroll system with HR rules and biometric data integration.





#### HR

✓ Integrated HR & record management system





### Mobile applications





#### Our Modules

- √ Attendance(Students/staff)
- √ Home work
- ✓ Document Management
- ✓ Time Table & Proxy Management
- ✓ Communication
- √ Fees Management
- ✓ Task Management
- ✓ SMS/Email Alerts
- ✓ Academy Scheduler
- ✓ Mark sheet
- ✓ Visitor Management
- ✓ Targets
- √ Yes/No Registers
- ✓ Certificates

- ✓ Transportation
- ✓ Library Management
- ✓ Complain Management System
- ✓ Accounts
- ✓ Inventory Management
- ✓ Online Admission Process
- ✓ Payroll
- ✓ Project Management
- ✓ Online Exam
- ✓ Lodging & Pantry Management
- ✓ Hostel & Quarter management
- ✓ HR Management
- ✓ iPhone & Android App



It's just a beginning..

# Thank You





Date: 17th May 2021

#### **CERTIFICATE**

This is to Certify that We IMAGEIO KNOWLEDGE SOLUTIONS PRIVATE LTD have provided a demo version of