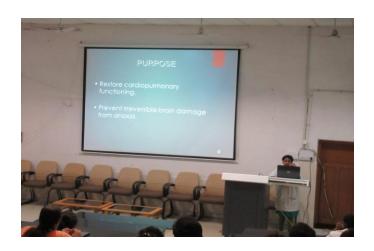

# BASIC LIFE SUPPORT AND CPR TRAINING

29/9/2016

#### **Government Dental College and Hospital, Ahmedabad**

**CPR – Cardiopulmonary resuscitation** 

**Basic life support** 

Date: 29/9/2016 (Thursday)

Time: 12:00 PM to 1:30 PM

Venue: Lecture Hall Number 1

Conducted with the help of: Audio-Visual Aids

Conducted by: Dr Vaishali Gautam (Anesthetist)

Number of persons attended the lecture: 93 (Kindly check the

attendance record in Figure 1-8)

| CPR lecture & BLS BY                              | DR VAISHALI GAUTAM.      |
|---------------------------------------------------|--------------------------|
| SR No: Name                                       | San                      |
| (1) DR JIGAR DHUVAD                               | Age of the second        |
| Dr Jay Shah                                       | F CZM HIG                |
| 3 DR HATSHAD & POINT                              | utsar                    |
| 9 As UESAV Shatt                                  | mieller 29/4/16          |
| S DR Mahroh Charoli                               |                          |
| 60 Dr Abmotele Parmen                             |                          |
| 7. Dr. Calmit Trived:<br>8. Dr. Bir & Redhwar     | Desember.                |
| 8. Dr. 18p. Brohmbhett                            | all I                    |
| Sima Waller                                       | Outo.                    |
| 13 De Kieiti & Dulle                              |                          |
| 14. Dr. Saksher Tremed                            | earcelie.                |
| 19 Dr. Sond S. Shedi                              | the die                  |
| 11. Dr. Amit Bhattachonya                         | Amil                     |
| 17. Dr. Rachane Sheh                              | Radione ?                |
| 18. Dr. Sneha Nyas.                               | Quille 19 9/16           |
| 19 Dr. Dwilya Shukla                              | Durtiya<br>Brij 20/0/16. |
| 20. Dr. Bhargetu Daji<br>21. Dr. Hitarthi kubarat | Hubarat                  |
| he Guste Goval                                    | W 99-16                  |
| 22. Dr. Zavkhana Shah<br>24. Dr. Hemod Agrawal    | 7-380                    |
| 25. Dr. Asem Loni                                 | + 24/9/16 Amu            |