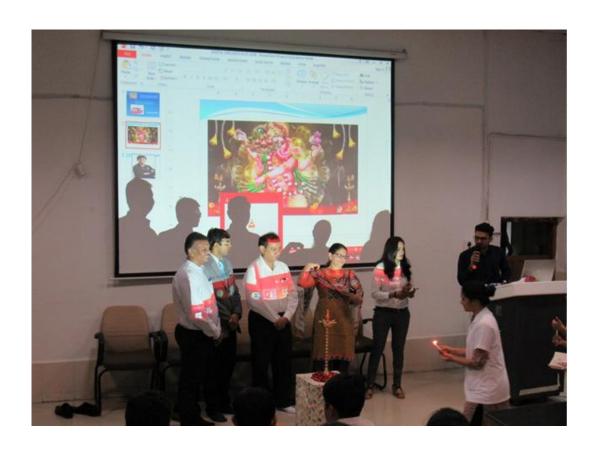

#### CDE Program on Dental Implants

The CDE programmehad been organized by Department of Prosthodontics and Crown & Bridge, Government Dental College & Hospital, Ahmedabad on the topic of "Dental Implants" on 24<sup>th</sup> July 2018.

Dr.Jaymin Patel was the speaker, who delivered lecture and conducted live demonstration also on patient.

It was open to, and attended by all 3<sup>rd</sup> year and final year BDS Students, Post graduate students and Faculty of the college.

#### Glimpse of Event:

| COURSE FEEDB                           | ACK FORM    |       |          |      |
|----------------------------------------|-------------|-------|----------|------|
| COURSE: DENTAL IMPLANTS                |             |       |          |      |
| INSTRUCTOR: Dr. JAIMIN PATEL           |             |       |          |      |
| DATE: 24th JULY 2018                   |             |       |          |      |
|                                        |             |       |          |      |
| PLEASE TICK YOU                        | JR RESPONSE |       |          |      |
|                                        | EXCELLENT   | GOOD  | AVERAG E | POOR |
| 1. RATE THE COURSE                     |             |       |          |      |
| 2. HOW WAS THE CONTENT?                |             |       |          |      |
| 2. HOW WAS THE CONTENT.                |             |       |          |      |
| 3. INSTRUCTOR'S EFFICIENCY IN TEACHING |             |       |          |      |
|                                        |             |       |          |      |
| 4. HOW WAS THE COURSE ORGANIZATION?    | 4           |       |          |      |
| 5. HANDS ON TEACHING?                  |             |       |          |      |
| 3. HANDS ON TEACHING                   |             |       |          |      |
| ADDITIONAL COMMENTS Very knowledge     | ejering     | Cones |          |      |
|                                        |             |       |          |      |