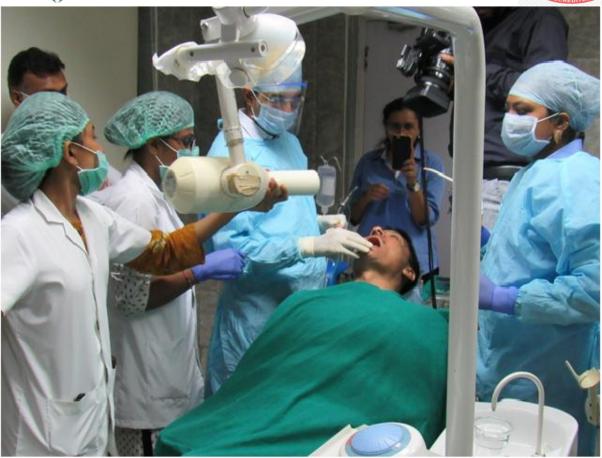

#### CDE Program on Dental Implants

The CDE programmehad been organized by Department of Prosthodontics and Crown & Bridge, Government Dental College & Hospital, Ahmedabad on the topic of "Dental Implants" on 24<sup>th</sup> July 2018.

Dr.Jaymin Patel was the speaker, who delivered lecture and conducted live demonstration also on patient.

It was open to, and attended by all 3<sup>rd</sup> year and final year BDS Students, Post graduate students and Faculty of the college.