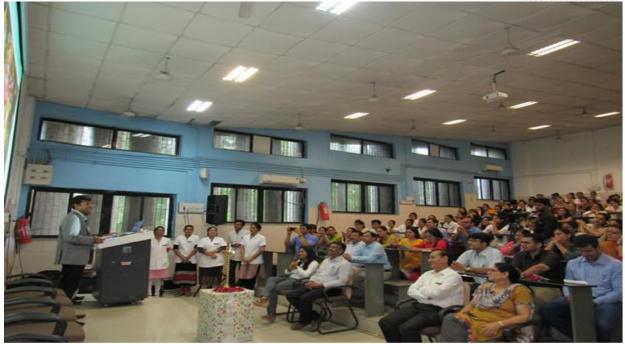

#### CDE Program on Dental Implants

The CDE programmehad been organized by Department of Prosthodontics and Crown & Bridge, Government Dental College & Hospital, Ahmedabad on the topic of "Dental Implants" on 24<sup>th</sup> July 2018.

Dr.Jaymin Patel was the speaker, who delivered lecture and conducted live demonstration also on patient.

It was open to, and attended by all 3<sup>rd</sup> year and final year BDS Students, Post graduate students and Faculty of the college.

#### Glimpse of Event:

| COURSE FEEDB                           | ACK FORM    |       |          |      |
|----------------------------------------|-------------|-------|----------|------|
| COURSE: DENTAL IMPLANTS                |             |       |          |      |
| INSTRUCTOR: Dr. JAIMIN PATEL           |             |       |          |      |
| DATE: 24th JULY 2018                   |             |       |          |      |
|                                        |             |       |          |      |
| PLEASE TICK YOU                        | JR RESPONSE |       |          |      |
|                                        | EXCELLENT   | GOOD  | AVERAG E | POOR |
| 1. RATE THE COURSE                     |             |       |          |      |
| 2. HOW WAS THE CONTENT?                |             |       |          |      |
| 2. HOW WAS THE CONTENT.                |             |       |          |      |
| 3. INSTRUCTOR'S EFFICIENCY IN TEACHING |             |       |          |      |
|                                        |             |       |          |      |
| 4. HOW WAS THE COURSE ORGANIZATION?    | 4           |       |          |      |
| 5. HANDS ON TEACHING?                  |             |       |          |      |
| 3. HANDS ON TEACHING                   |             |       |          |      |
| ADDITIONAL COMMENTS Very knowledge     | ejering     | Cones |          |      |
|                                        |             |       |          |      |