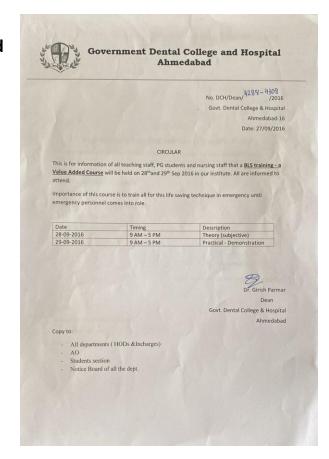

# BASIC LIFE SUPPORT AND CPR TRAINING

29/9/2016

#### **Government Dental College and Hospital, Ahmedabad**

**CPR – Cardiopulmonary resuscitation** 

**Basic life support** 

Date: 29/9/2016 (Thursday)

Time: 12:00 PM to 1:30 PM

Venue: Lecture Hall Number 1

Conducted with the help of: Audio-Visual Aids

Conducted by: Dr Vaishali Gautam (Anesthetist)

Number of persons attended the lecture: 93 (Kindly check the

attendance record in Figure 1-8)

| CPR lecture & BLS BY                              | DR VAISHALI GAUTAM.      |
|---------------------------------------------------|--------------------------|
| SR No: Name                                       | San                      |
| (1) DR JIGAR DHUVAD                               | Age of the second        |
| Dr Jay Shah                                       | F CZM HIG                |
| 3 DR HATSHAD & POINT                              | utsar                    |
| 9 As UESAV Shatt                                  | mieller 29/4/16          |
| S DR Mahroh Charoli                               |                          |
| 60 Dr Abmotele Parmen                             |                          |
| 7. Dr. Calmit Trived:<br>8. Dr. Bir & Redhwar     | Desember.                |
| 8. Dr. 18p. Brohmbhett                            | all I                    |
| Sima Waller                                       | Outo.                    |
| 13 De Kieiti & Dulle                              |                          |
| 14. Dr. Saksher Tremed                            | earcelie.                |
| 19 Dr. Sond S. Shedi                              | the die                  |
| 11. Dr. Amit Bhattachonya                         | Amil                     |
| 17. Dr. Rachane Sheh                              | Radione ?                |
| 18. Dr. Sneha Nyas.                               | Quille 19 9/16           |
| 19 Dr. Dwilya Shukla                              | Durtiya<br>Brij 20/0/16. |
| 20. Dr. Bhargetu Daji<br>21. Dr. Hitarthi kubarat | Hubarat                  |
| he Guste Goval                                    | W 99-16                  |
| 22. Dr. Zavkhana Shah<br>24. Dr. Hemod Agrawal    | 7-380                    |
| 25. Dr. Asem Loni                                 | + 24/9/16 Amu            |