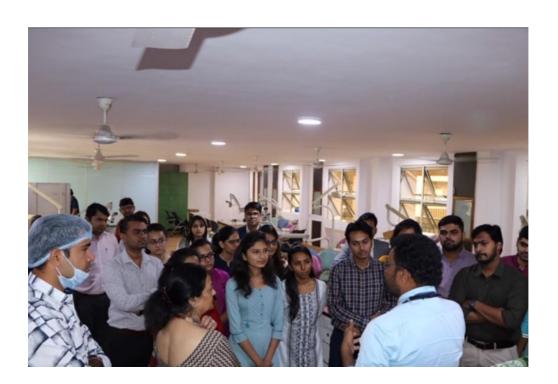

#### CDE Program on Dental Implants

The CDE programmehad been organized by Department of Prosthodontics and Crown & Bridge, Government Dental College & Hospital, Ahmedabad on the topic of "Dental Implants" on 24<sup>th</sup> July 2018.

Dr.Jaymin Patel was the speaker, who delivered lecture and conducted live demonstration also on patient.

It was open to, and attended by all 3<sup>rd</sup> year and final year BDS Students, Post graduate students and Faculty of the college.