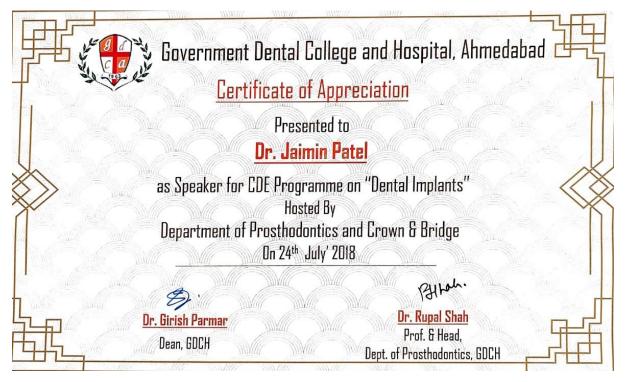

#### CDE Program on Dental Implants

The CDE programmehad been organized by Department of Prosthodontics and Crown & Bridge, Government Dental College & Hospital, Ahmedabad on the topic of "Dental Implants" on 24<sup>th</sup> July 2018.

Dr.Jaymin Patel was the speaker, who delivered lecture and conducted live demonstration also on patient.

It was open to, and attended by all 3<sup>rd</sup> year and final year BDS Students, Post graduate students and Faculty of the college.