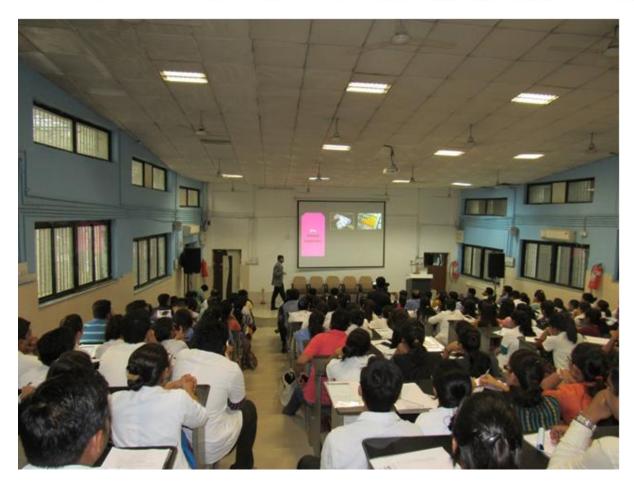

#### CDE Program on Dental Implants

The CDE programmehad been organized by Department of Prosthodontics and Crown & Bridge, Government Dental College & Hospital, Ahmedabad on the topic of "Dental Implants" on 24<sup>th</sup> July 2018.

Dr.Jaymin Patel was the speaker, who delivered lecture and conducted live demonstration also on patient.

It was open to, and attended by all 3<sup>rd</sup> year and final year BDS Students, Post graduate students and Faculty of the college.

#### Glimpse of Event:

| COURSE FEEDB                           | ACK FORM    |       |          |      |
|----------------------------------------|-------------|-------|----------|------|
| COURSE: DENTAL IMPLANTS                |             |       |          |      |
| INSTRUCTOR: Dr. JAIMIN PATEL           |             |       |          |      |
| DATE: 24th JULY 2018                   |             |       |          |      |
|                                        |             |       |          |      |
| PLEASE TICK YOU                        | JR RESPONSE |       |          |      |
|                                        | EXCELLENT   | GOOD  | AVERAG E | POOR |
| 1. RATE THE COURSE                     |             |       |          |      |
| 2. HOW WAS THE CONTENT?                |             |       |          |      |
| 2. HOW WAS THE CONTENT.                |             |       |          |      |
| 3. INSTRUCTOR'S EFFICIENCY IN TEACHING |             |       |          |      |
|                                        |             |       |          |      |
| 4. HOW WAS THE COURSE ORGANIZATION?    | 4           |       |          |      |
| 5. HANDS ON TEACHING?                  |             |       |          |      |
| 3. HANDS ON TEACHING                   |             |       |          |      |
| ADDITIONAL COMMENTS Very knowledge     | ejering     | Cones |          |      |
|                                        |             |       |          |      |