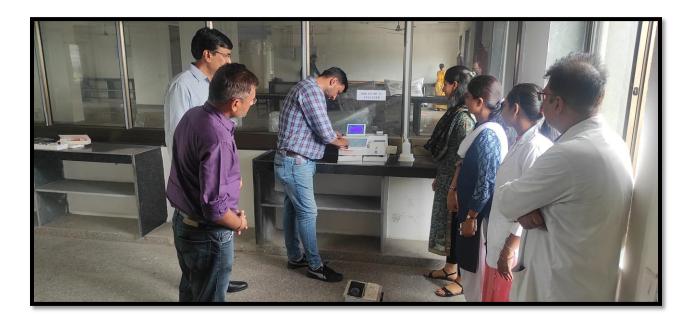

#### REPORT OF THE EVENT

1. 化水酸1. gc

Dr. Vinod Kumar is one of the eminent instructor and guide in India for Magnification in Endodontics ,has conducted several sessions and had enlightened several students with their knowledge.

Magnification in Endodontics is an essential part of the dental curriculum. It enable the magnification of specified treatment field beyond that possible with naked eyes. It improves clinical outcome, provide enhanced visualization, improved working posture and increased referral. The CDE program conducted by Dr. Vinod Kumar has enlightened 15 staff members ,17 Postgraduate students and 40 interns with knowledge about Magnification in Endodontics.