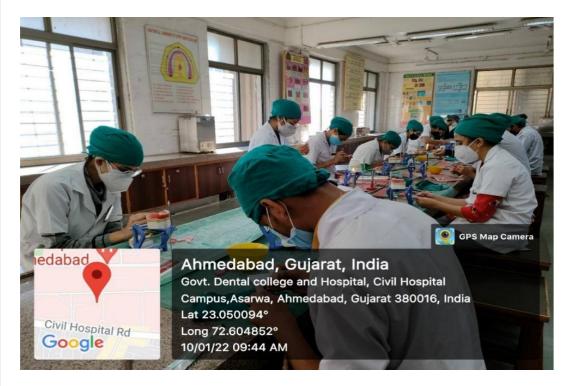

### **New Treatment Modalities**

Dental treatment being performed under magnification (using Dental Loupes)

Dental treatment being performed under magnification (using Dental Microscope)