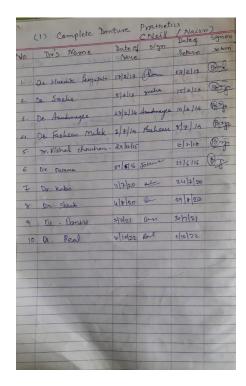

### **EXPERIENTIAL LEARNING:**















































### **New Treatment Modalities**

Dental treatment being performed under magnification (using Dental Loupes)







Dental treatment being performed under magnification (using Dental Microscope)









#### Laser Dental Procedure







### INTEGRATED/ INTERDISCIPLINARY LEARNING:





























#### **PARTICIPATORY LEARNING:**











### PROBLEM SOLVING METHODOLOGIES:

















### Mode of Self Learning

### Department of Periodontology Library Register







### Department of Oral Medicine & Radiology Library Register











### Department of Prosthodontics, Crown & Bridge







### Department of Orthodontics & dentofacial orthopedics Library Register





### Department of Pedodontia Library Register



| STNO | Name of book                                                           | Student Name.                             | Date of issu