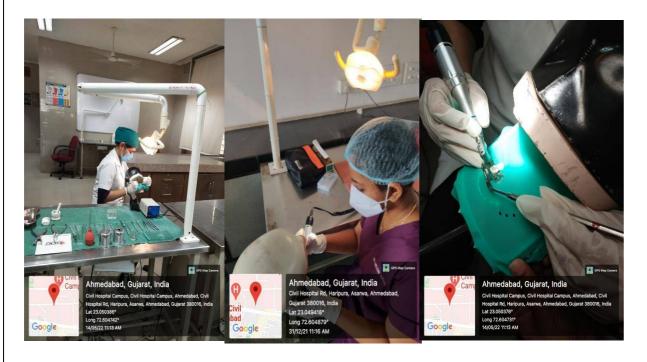

### **EXPERIENTIAL LEARNING:**















































### **New Treatment Modalities**

Dental treatment being performed under magnification (using Dental Loupes)







Dental treatment being performed under magnification (using Dental Microscope)









#### Laser Dental Procedure







### INTEGRATED/ INTERDISCIPLINARY LEARNING:





























#### **PARTICIPATORY LEARNING:**











### PROBLEM SOLVING METHODOLOGIES:

















### Mode of Self Learning

### Department of Periodontology Library Register







### Department of Oral Medicine & Radiology Library Register











### Department of Prosthodontics, Crown & Bridge







### Department of Orthodontics & dentofacial orthopedics Library Register





### Department of Pedodontia Library Register



| STNO | Name of book