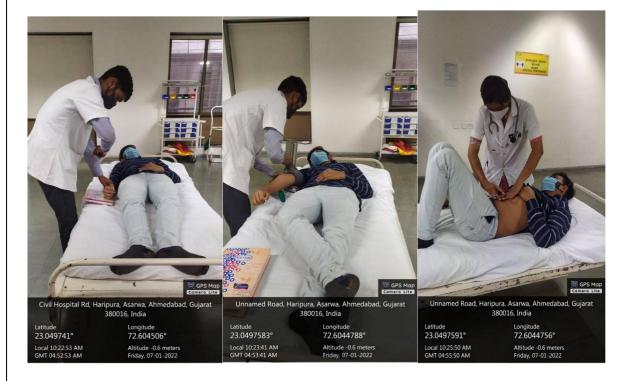

### **EXPERIENTIAL LEARNING:**















































### **New Treatment Modalities**

Dental treatment being performed under magnification (using Dental Loupes)







Dental treatment being performed under magnification (using Dental Microscope)









#### Laser Dental Procedure







### INTEGRATED/ INTERDISCIPLINARY LEARNING:





























#### **PARTICIPATORY LEARNING:**











### PROBLEM SOLVING METHODOLOGIES:

















### Mode of Self Learning

### Department of Periodontology Library Register







### Department of Oral Medicine & Radiology Library Register











### Department of Prosthodontics, Crown & Bridge







### Department of Orthodontics & dentofacial orthopedics Library Register





### Department of Pedodontia Library Register



| STNO | Name