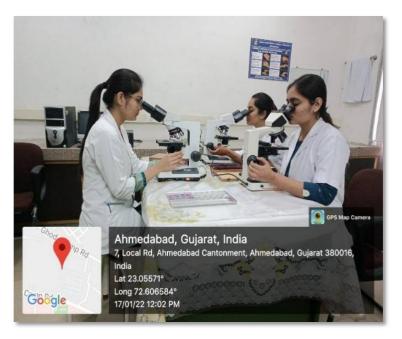

### **New Treatment Modalities**

Dental treatment being performed under magnification (using Dental Loupes)

Dental treatment being performed under magnification (using Dental Microscope)