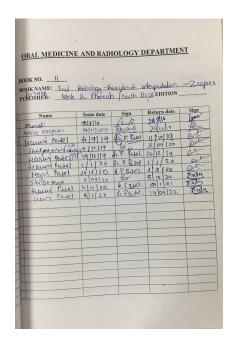

### **EXPERIENTIAL LEARNING:**















































### **New Treatment Modalities**

Dental treatment being performed under magnification (using Dental Loupes)







Dental treatment being performed under magnification (using Dental Microscope)









#### Laser Dental Procedure







### INTEGRATED/ INTERDISCIPLINARY LEARNING:





























#### **PARTICIPATORY LEARNING:**











### PROBLEM SOLVING METHODOLOGIES:

















### Mode of Self Learning

### Department of Periodontology Library Register







### Department of Oral Medicine & Radiology Library Register











### Department of Prosthodontics, Crown & Bridge







### Department of Orthodontics & dentofacial orthopedics Library Register





### Department of Pedodontia Library Register



| STNO | Name of book                                                           | Student Name.                             | Date of issu