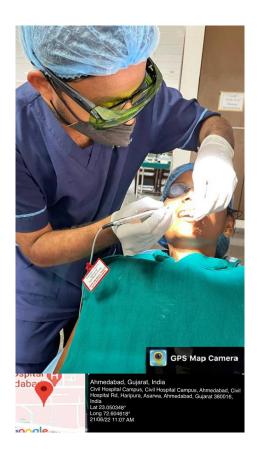

### **New Treatment Modalities**

Dental treatment being performed under magnification (using Dental Loupes)

Dental treatment being performed under magnification (using Dental Microscope)