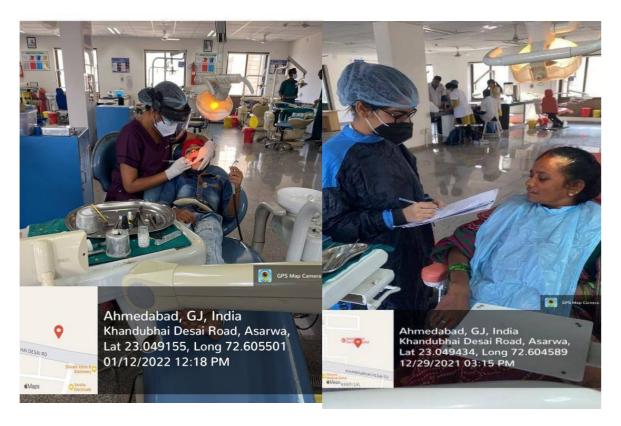

### **New Treatment Modalities**

Dental treatment being performed under magnification (using Dental Loupes)

Dental treatment being performed under magnification (using Dental Microscope)

#### Laser Dental Procedure