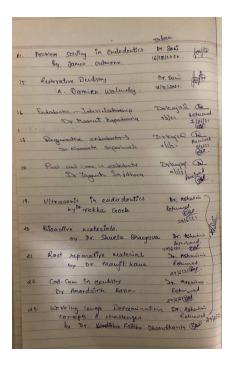

### Department of Conservative Dentistry & Endodontics Library Register

Study Models/Posters