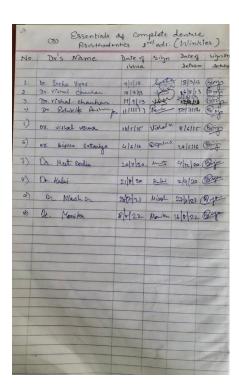

### **EXPERIENTIAL LEARNING:**















































### **New Treatment Modalities**

Dental treatment being performed under magnification (using Dental Loupes)







Dental treatment being performed under magnification (using Dental Microscope)









#### Laser Dental Procedure







### INTEGRATED/ INTERDISCIPLINARY LEARNING:





























#### **PARTICIPATORY LEARNING:**











### PROBLEM SOLVING METHODOLOGIES:

















### Mode of Self Learning

### Department of Periodontology Library Register







### Department of Oral Medicine & Radiology Library Register











### Department of Prosthodontics, Crown & Bridge







### Department of Orthodontics & dentofacial orthopedics Library Register





### Department of Pedodontia Library Register



| STNO | Name of book                                                           | Student Name.                             | Date of issu