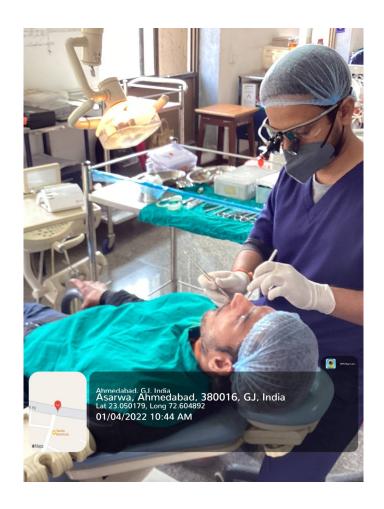

### **New Treatment Modalities**

Dental treatment being performed under magnification (using Dental Loupes)

Dental treatment being performed under magnification (using Dental Microscope)