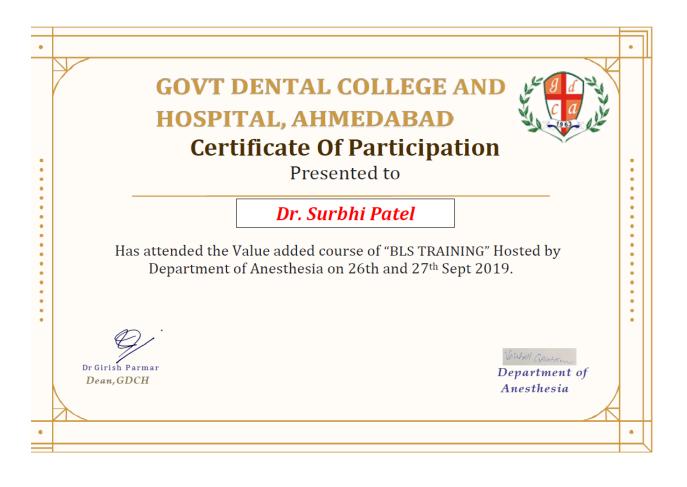

### **Basic Life Support Training – A Value Added Course**

Date: 28/9/2016 and 29/9/2016 (Thursday)

Time: 9:00 AM to 5:00 PM

Venue: Lecture Hall Number 1

Conducted with the help of: Audio-Visual Aids

Conducted by: Dr Vaishali Gautam (Anesthetist)

#### **REPORT OF THE COURSE**

Basic Life Support – A Value Added Course

Date: 28/9/2016 and 29/9/2016 (Thursday)

Time: 9:00 AM to 5:00 PM

Venue: Lecture Hall Number 1

Conducted with the help of: Audio-Visual Aids

Conducted by: Dr Vaishali Gautam (Anesthetist)

Number of persons attended the lecture: 35

Description: A BLS training course was organized to give a hands-on and practical experience for dealing with medical emergency. This course would be helpful to gain an insight into dealing with emergency situations.