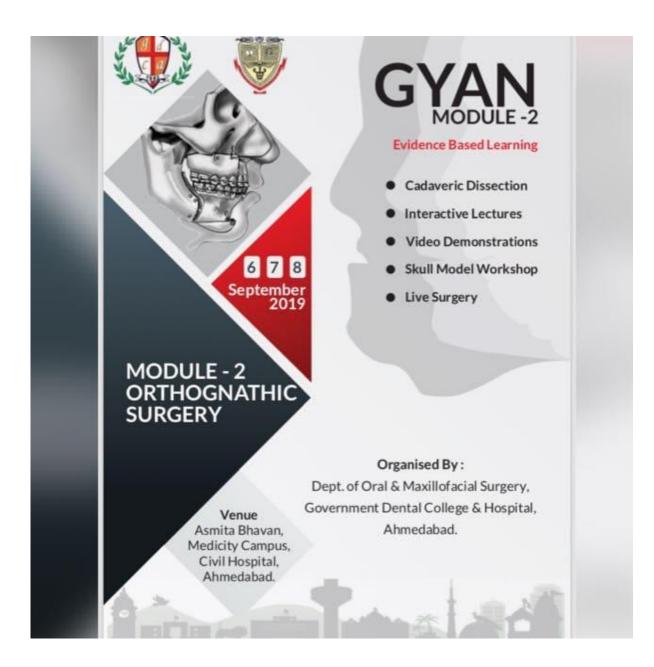

# **GYAN – EVIDENCE BASED LEARNING**

# September - 2018

#### Gyan Module 1: Basic Oral Oncology - Value-added Course

A value-added course on "<u>Gyan Module 1: Basic Oral Oncology</u>" is being organized by the Department of Oral and Maxillofacial Surgery in our institute. This course focuses on diagnosis, medical and surgical management as well as post therapeutic management of oral cancer patients.

7/09/2018 - Discussion on diagnosis

8/09/2018 - Management and Rehabilitation

9/09/2018 - Cadaver hands on Workshop

Venue: Asmita Bhavan

Time: 8:00 AM to 5:00 PM

Govt. Dental College and Hospital, Ahmedabad

"GYAN - Evidence based learning" measures the quality of knowledge that we intend to promulgate -Cancer today, Other subspecialities of maxiliofacial surgery tomorrow. Thus, a great learning and networking opportunity to advance your knowledge will be available on September 7<sup>th</sup>, 8<sup>th</sup> and 9<sup>th</sup>, Mark your calendar and register today. Dr. Sonal Anchia HOD, Dept. Of OMFS, GDCH