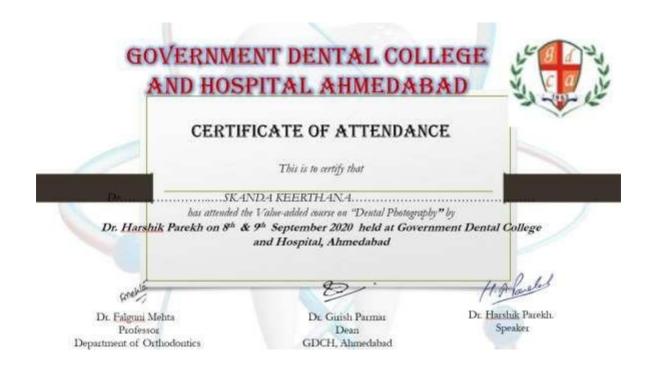

## Dental Photography – Value-added Course

A value-added course on "Dental Photography " by Dr Mayur Davda is being organized by the Department of Orthodontics in our institute. It is important for documentation of cases in all fields of dentistry and proper documentation is mandatory requirement for publishing in national and international journals.

#### CERTIFICATE OF ATTENDANCE

This is to certify that

crite

Dr. Falguni Mehta Professor Department of Orthodontics

8

Dr. Girish Parmar Dean GDCH, Ahmedabad

Dr. Mayur D. Speaker