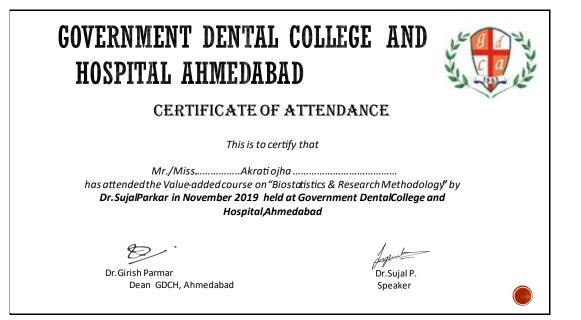

# Biostatistics & Research methodology - Value-added Course

A value-added course on "Biostatistics & Research methodology" is being organized for the 3<sup>rd</sup> Year UG Students in our institute by Dr. Sujal Parkar. This course is an introduction to statistical methods used in biological and medical research. All third year under graduate students are informed to attend the same.

## CERTIFICATE OF ATTENDANCE

This is to certify that

Mr./Miss......RIYA AGARWAL..... has attended the Value-added course on "Biostatistics & Research Methodology" by Dr.SujalParkar in November 2017 held at Government DentalCollege and Hospital, Ahmedabad

Dr.Girish Parmar Dean GDCH,Ahmedabad

Dr.SujalP. Speaker