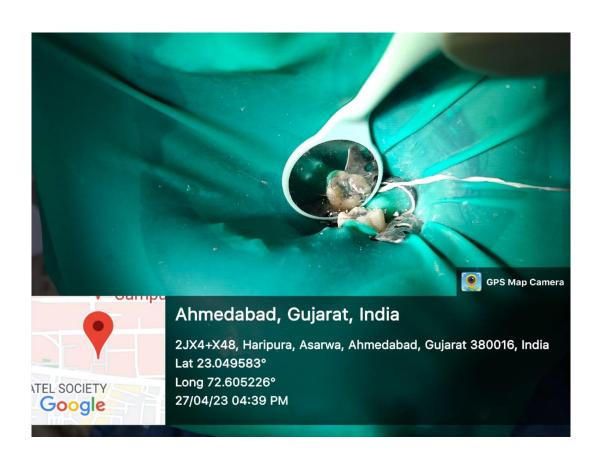

## **GEOTAGGED PHOTOS OF OSCE STATION**

Station 1 & 2- Diagnosis & armamentarium arrangement

Station 3- rubberdam application

**Station 4- tooth preparation** 

Station 5- base application

Station 6- amalgam restoration & carving