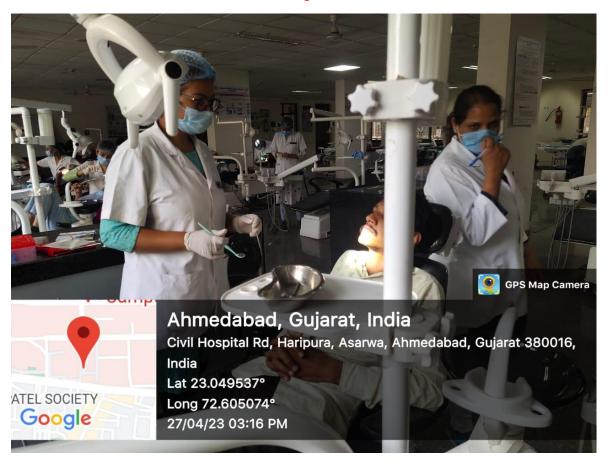

## **GEOTAGGED PHOTOS OF OSCE STATION**

Station 1 & 2- Diagnosis & armamentarium arrangement

Station 3- rubberdam application

**Station 4- tooth preparation** 

Station 5- base application

Station 6- amalgam restoration & carving